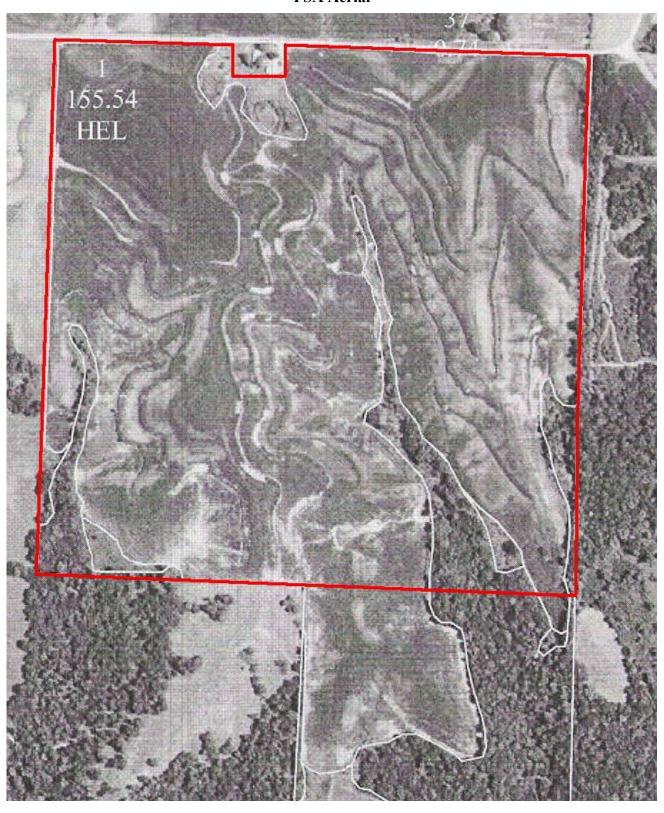

### REAL ESTATE TAXES & TAXABLE ACRES:

There are 157.4 taxable acres and 2007 taxes are \$294.84.

### TILLABLE ACRES:

There are approximately 140 tillable acres on this farm; this farm is part of a larger tract so this is an estimate.

# **FSA Aerial**

Good things happen to people who own Real Estate.

This information is thought to be accurate; however it is subject to verification and no liability for errors and omissions is assumed. The listing may be withdrawn with or without approval. The seller further reserves the right to reject any and all offers. All inquiries, inspections, appointments, and offers must be sent through:

| Tract<br>Number |            | cu/<br>Field |          | Irr<br>Prc | C/C               | Var/<br>Type | Int<br>Use | Lnd<br>Use        | Rpt<br>Unt      | Reported<br>Quantity | Determined<br>Quantity                                                                                                                                                                                                                                                                                                                                                                                                                                                                                                                                                                                                                                                                                                                                                                                                                                                                                                                                                                                                                                                                                                                                                                                                                                                                                                                                                                                                                                                                                                                                                                                                                                                                                                                                                                                                                                                                                                                                                                                                                                                                                                         | Crp<br>Lnd | 0/<br>M |       | Prod<br>Share | Prod         | RMA<br>Unt | Unt |
|-----------------|------------|--------------|----------|------------|-------------------|--------------|------------|-------------------|-----------------|----------------------|--------------------------------------------------------------------------------------------------------------------------------------------------------------------------------------------------------------------------------------------------------------------------------------------------------------------------------------------------------------------------------------------------------------------------------------------------------------------------------------------------------------------------------------------------------------------------------------------------------------------------------------------------------------------------------------------------------------------------------------------------------------------------------------------------------------------------------------------------------------------------------------------------------------------------------------------------------------------------------------------------------------------------------------------------------------------------------------------------------------------------------------------------------------------------------------------------------------------------------------------------------------------------------------------------------------------------------------------------------------------------------------------------------------------------------------------------------------------------------------------------------------------------------------------------------------------------------------------------------------------------------------------------------------------------------------------------------------------------------------------------------------------------------------------------------------------------------------------------------------------------------------------------------------------------------------------------------------------------------------------------------------------------------------------------------------------------------------------------------------------------------|------------|---------|-------|---------------|--------------|------------|-----|
| 1783            |            | 1            |          | N1         | CORN              | YEL          | Grain      | 4702              | A               | 155.54               |                                                                                                                                                                                                                                                                                                                                                                                                                                                                                                                                                                                                                                                                                                                                                                                                                                                                                                                                                                                                                                                                                                                                                                                                                                                                                                                                                                                                                                                                                                                                                                                                                                                                                                                                                                                                                                                                                                                                                                                                                                                                                                                                | Y          |         | 1     | .5000         | 0757<br>2093 |            |     |
|                 |            | 3            |          | Ni         | GRASS             | SMO          | Sraze      |                   | A               | 18.75                |                                                                                                                                                                                                                                                                                                                                                                                                                                                                                                                                                                                                                                                                                                                                                                                                                                                                                                                                                                                                                                                                                                                                                                                                                                                                                                                                                                                                                                                                                                                                                                                                                                                                                                                                                                                                                                                                                                                                                                                                                                                                                                                                | Υ          |         | I     | 1.0000        | 5265         |            |     |
|                 | ype<br>YEL | Prac<br>N    | IU<br>GR | Хc         | n-Irrig<br>155.54 | Irri         |            | C Type<br>ASS SMO | Prac IV<br>N GZ | Non-1rri<br>18.7     | The second secon | d          |         |       |               |              |            |     |
|                 | hoto       | Numb         | er/      | Legal      | Descri            | ption:       | \$14,23-59 | -37               |                 |                      |                                                                                                                                                                                                                                                                                                                                                                                                                                                                                                                                                                                                                                                                                                                                                                                                                                                                                                                                                                                                                                                                                                                                                                                                                                                                                                                                                                                                                                                                                                                                                                                                                                                                                                                                                                                                                                                                                                                                                                                                                                                                                                                                |            |         |       |               |              |            |     |
| . c             | ropl       | and:         |          | 17         | 74.3 Rep          | orted o      | n Croplan  | nd:               | 174.29          | Difference:          | ٠.                                                                                                                                                                                                                                                                                                                                                                                                                                                                                                                                                                                                                                                                                                                                                                                                                                                                                                                                                                                                                                                                                                                                                                                                                                                                                                                                                                                                                                                                                                                                                                                                                                                                                                                                                                                                                                                                                                                                                                                                                                                                                                                             | 01 Rep     | orted   | on No | n-Cropla      | and:         |            | .00 |