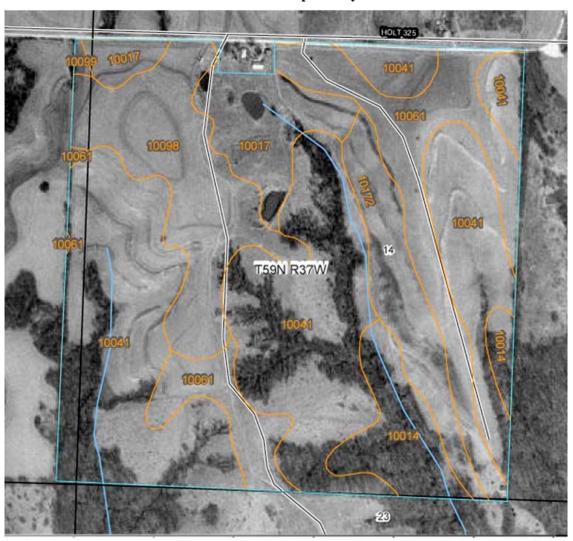

# NRCS Soil Map & Key

| Holt County, Missouri (MO087)  |                                                                  |              |                |  |  |  |  |  |
|--------------------------------|------------------------------------------------------------------|--------------|----------------|--|--|--|--|--|
| Map Unit Symbol                | Map Unit Name                                                    | Acres in AOI | Percent of AOI |  |  |  |  |  |
| 10014                          | Brussels very flaggy silty clay<br>loam, 14 to 50 percent slopes | 10.5         | 6.7%           |  |  |  |  |  |
| 10017                          | Contrary silt loam, 9 to 14<br>percent slopes, eroded            | 12.2         | 7.8%           |  |  |  |  |  |
| 10041                          | Knox silt loam, 14 to 20 percent slopes, eroded                  | 76.2         | 48.6%          |  |  |  |  |  |
| 10061                          | Knox silty clay loam, 5 to 9<br>percent slopes, eroded           | 25.1         | 16.0           |  |  |  |  |  |
| 10098                          | Marshall silty clay loam, 2 to 5 percent slopes                  | 21.4         | 13.7%          |  |  |  |  |  |
| 10099                          | Marshall silty clay loam, 5 to 9<br>percent slopes, eroded       | 0.3          | 0.2%           |  |  |  |  |  |
| 10172                          | Shelby clay loam, 9 to 14 percent slopes, eroded                 | 11.2         | 7.1%           |  |  |  |  |  |
| Totals for Area of Interest (A | OI)                                                              | 156.9        | 100.0%         |  |  |  |  |  |