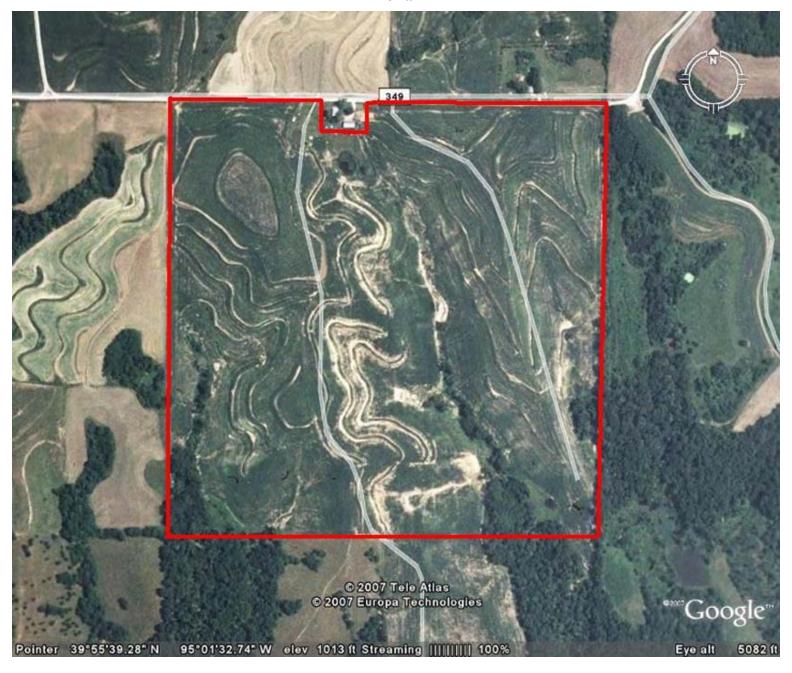

#### **COMMENTS:**

If you're looking for a good upland farm close to St. Joseph, with hunting potential take a look at this one. Its highly tillable, has a good location on an all weather gravel road. And it adjoins the Monkey Mountain State Wildlife area on the east. It's terraced and tiled and ready to go.

#### LOCATION:

This farm is located 2.5 miles east and 2 miles north of Forbes, MO on the south side of County Road 325. It is just west of the Monkey Mountain Wildlife Area.

# Aerial