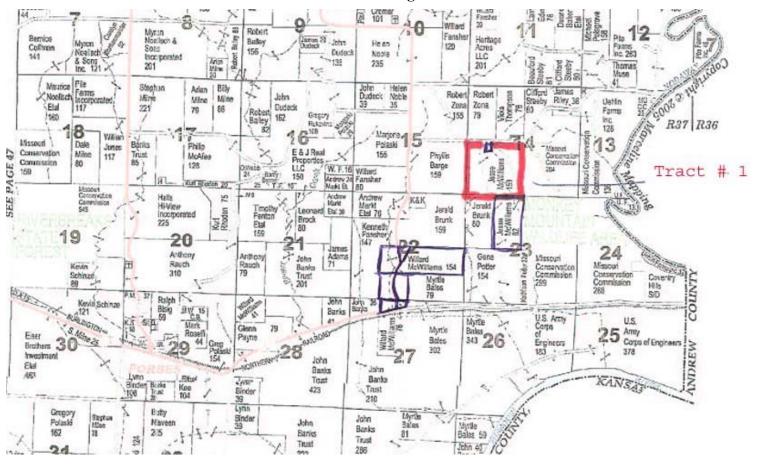

#### LOCATION:

This farm is located 2.5 miles east and 2 miles north of Forbes, MO on the south side of County Road 325. It is just west of the Monkey Mountain Wildlife Area.

Good things happen to people who own Real Estate.

Holt 310

Barnes/McWilliams 36152 Co. ...
Tract 2

Holt 322

Holt 325

Barnes/McWilliams 158
Tract 5

Barnes/McWilliams 158
Tract 5

Holt 340

Forbes

Holt 340

T

### **Plat Page**