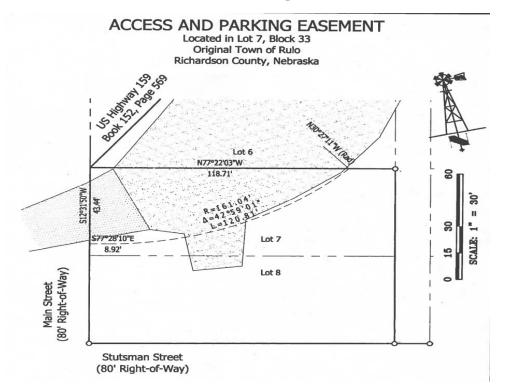

### 106 N. Main St. Rulo, NE 68431

Two surveyed lots now available just across the Missouri River bridge on Hwy 159! Lot #7 & Lot #8 are right off the Missouri River out of the floodplain, neighboring Wild Bills Bar & Grill. Nearing the Rulo boat ramp that accesses the River, these lots would be a GREAT location for something such as a new little bait shop/boat supply store in town! Even with the partial Access/Parking Easement on the North lot #7, there is still plenty of room so let your imagination run wild!

## 106 N. Main St. Rulo, NE 68431 Access and Parking Easement