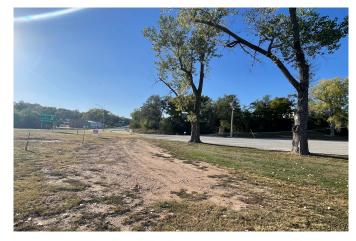

### 106 N. Main St. Rulo, NE 68431

Two surveyed lots now available just across the Missouri River bridge on Hwy 159! Lot #7 & Lot #8 are right off the Missouri River out of the floodplain, neighboring Wild Bills Bar & Grill. Nearing the Rulo boat ramp that accesses the River, these lots would be a GREAT location for something such as a new little bait shop/boat supply store in town! Even with the partial Access/Parking Easement on the North lot #7, there is still plenty of room so let your imagination run wild!

### **Other Features:**

- ► Right on HWY 159!
- Just up the road from the Rulo boat ramp that access the Missouri River!
- Incredible view of the Missouri River!
- ► Neighbors a great Bar & Grill!

LISTING AGENT: Ryonee McCann (409)-790-5283 or Ryonee@BarnesRealty.com

# 106 N. Main St. Rulo, NE 68431 Photos