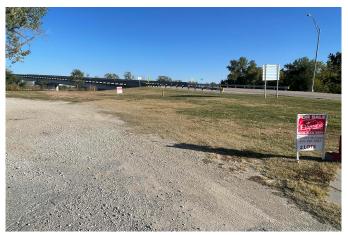

### 106 N. Main St. Rulo, NE 68431

Two surveyed lots now available just across the Missouri River bridge on Hwy 159! Lot #7 & Lot #8 are right off the Missouri River out of the floodplain, neighboring Wild Bills Bar & Grill. Nearing the Rulo boat ramp that accesses the River, these lots would be a GREAT location for something such as a new little bait shop/boat supply store in town! Even with the partial Access/Parking Easement on the North lot #7, there is still plenty of room so let your imagination run wild!

### **Other Features:**

- ► Right on HWY 159!
- Just up the road from the Rulo boat ramp that access the Missouri River!
- Incredible view of the Missouri River!
- ► Neighbors a great Bar & Grill!

LISTING AGENT: Ryonee McCann (409)-790-5283 or Ryonee@BarnesRealty.com

# 106 N. Main St. Rulo, NE 68431 Photos