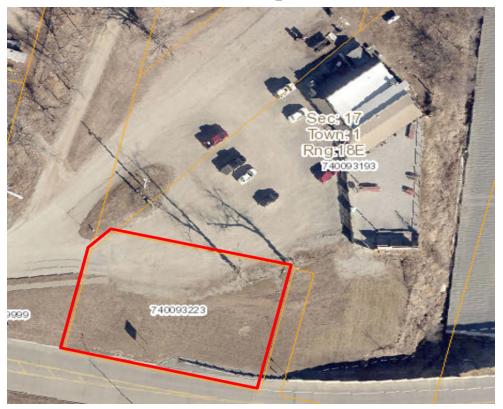

ery effort to present accurate information on the property presented. Most of the information comes from outside sources: County/Government/Seller and human error can occur. It's the Buyer's responsibility to satisfy himself with the information presented and to determine the information to be true and accurate and the property to be suited for his intended use. The listing may be withdrawn with or without approval. The Seller further reserves the right to reject any and all offers.

All inquiries, inspections, appointments, and offers must be sent through:

RICK BARNES, BROKER, BARNES REALTY COMPANY, 18156 HWY 59, MOUND CITY, MO 64470 PHONE NUMBER: 1-660-442-3177.

# 106 N. Main St. Rulo, NE 68431 Photos







## 106 N. Main St. Rulo, NE 68431 Access and Parking Easement



### Tax Map