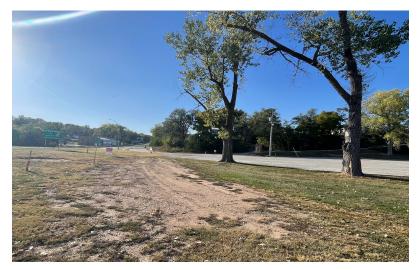

### 106 N. Main St. Rulo, NE 68431

Two surveyed lots now available just across the Missouri River bridge on Hwy 159! Lot #7 & Lot #8 are right off the Missouri River out of the floodplain, neighboring Wild Bills Bar & Grill. Nearing the Rulo boat ramp that accesses the River, these lots would be a GREAT location for something such as a new little bait shop/boat supply store in town! Even with the partial Access/Parking Easement on the North lot #7, there is still plenty of room so let your imagination run wild!

### **Other Features:**

- ► Right on HWY 159!
- Just up the road from the Rulo boat ramp that access the Missouri River!
- Incredible view of the Missouri River!
- ► Neighbors a great Bar & Grill!

LISTING AGENT: Ryonee McCann (409)-790-5283 or Ryonee@BarnesRealty.com

# 106 N. Main St. Rulo, NE 68431 Photos