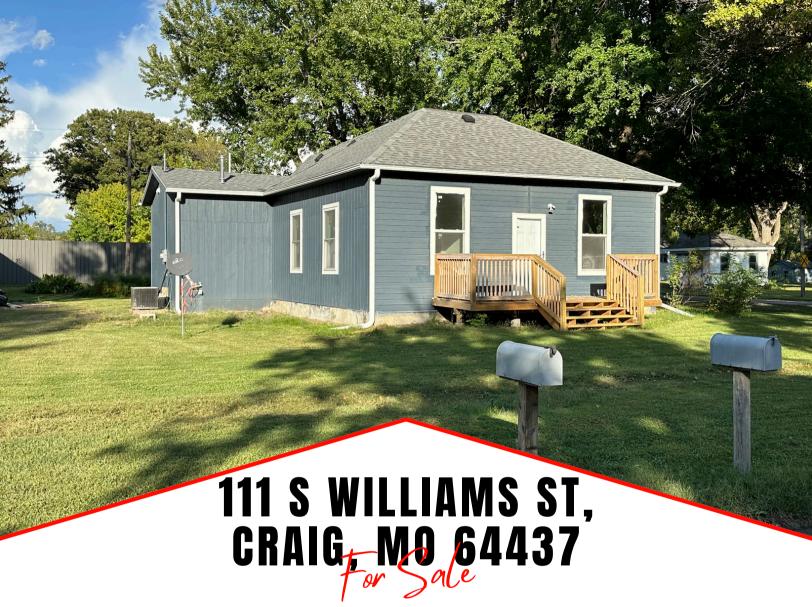

Here is a newly renovated 2-bedroom 1-bath home on a nice oversized corner lot comprised of 2 city lots with nice shade, deck, detached garage, & alley access in back! Just appraised and priced under appraised value! Move-in ready so pack up your stuff and come check out your new home!

### PROPERTY FEATURES

Price:

\$95,000.00

Sq. Footage

~1,183 sq. ft

**Bedrooms:** 

2

Taxes:

2023 Taxes were \$168.09

**Baths:** 

1

**Lot Size:** 

.28 acre corner lot

**School District:** 

Craig R-III

#### **Other Features:**

- Updated kitchen
- Vinyl windows
- Restored oak floor/new carpet
- Has a used 5yr HVAC that works well
- Newer roof
- New exterior paint/interior paint