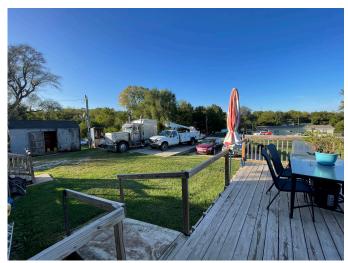

### 117 E. Bedard St. Rulo, NE 68431

Great 2 bedroom, 1 bath home tucked back in a peaceful spot that rests on approximately 4 ½ lots near the Missouri River out of the floodplain! This home includes two big handicap accessible decks and a 24' above ground swimming pool just off the front porch and a concrete pad for parking. If you have camping guests, there is a HUGE yard with plenty of space and 4 camper electric hookups for those who might want to stay and enjoy nature at its finest! There is plenty of room to expand or to just enjoy the view!

## 117 E. Bedard St. Rulo, NE 68431 Photos