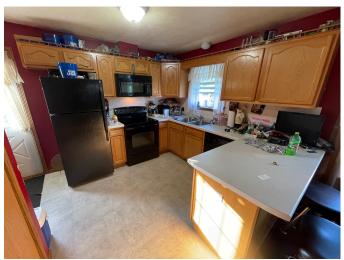

#### **Other Features:**

- Swann video security system including a 42" monitor, 7 installed video cameras + 1 extra
- ➤ Electric glass-top stove, refrigerator & built-in microwave included!
- ► 4 camper hookups (3-50 AMP & 1-30 AMP)

## 117 E. Bedard St. Rulo, NE 68431 Photos