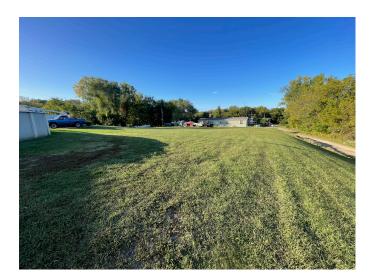

### 117 E. Bedard St. Rulo, NE 68431

Great 2 bedroom, 1 bath home tucked back in a peaceful spot that rests on approximately 4 ½ lots near the Missouri River out of the floodplain! This home includes two big handicap accessible decks and a 24' above ground swimming pool just off the front porch and a concrete pad for parking. If you have camping guests, there is a HUGE yard with plenty of space and 4 camper electric hookups for those who might want to stay and enjoy nature at its finest! There is plenty of room to expand or to just enjoy the view!

**Price:** \$190,000.00 # **Bedrooms:** 2 **Lot Size:** Approx. 4 1/2 lots

**2022 Taxes:** \$658.42 **# Baths:** 1 **Heating/Cooling:** Propane Furnace & Central A/C

Year Built: 2011 Sq. Footage: ~1008 Sq. Ft (propane tank not included)

# 117 E. Bedard St. Rulo, NE 68431 Photos