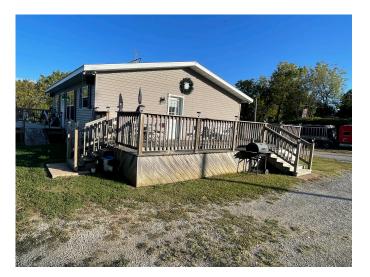

### 117 E. Bedard St. Rulo, NE 68431

Great 2 bedroom, 1 bath home tucked back in a peaceful spot that rests on approximately 4 ½ lots near the Missouri River out of the floodplain! This home includes two big handicap accessible decks and a 24' above ground swimming pool just off the front porch and a concrete pad for parking. If you have camping guests, there is a HUGE yard with plenty of space and 4 camper electric hookups for those who might want to stay and enjoy nature at its finest! There is plenty of room to expand or to just enjoy the view!