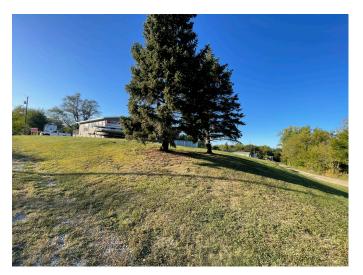

### 117 E. Bedard St. Rulo, NE 68431

Great 2 bedroom, 1 bath home tucked back in a peaceful spot that rests on approximately 4 ½ lots near the Missouri River out of the floodplain! This home includes two big handicap accessible decks and a 24' above ground swimming pool just off the front porch and a concrete pad for parking. If you have camping guests, there is a HUGE yard with plenty of space and 4 camper electric hookups for those who might want to stay and enjoy nature at its finest! There is plenty of room to expand or to just enjoy the view!

## 117 E. Bedard St. Rulo, NE 68431 Photos