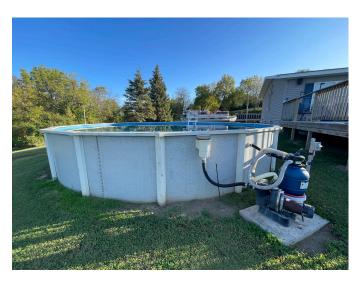

### 117 E. Bedard St. Rulo, NE 68431

Great 2 bedroom, 1 bath home tucked back in a peaceful spot that rests on approximately 4 ½ lots near the Missouri River out of the floodplain! This home includes two big handicap accessible decks and a 24' above ground swimming pool just off the front porch and a concrete pad for parking. If you have camping guests, there is a HUGE yard with plenty of space and 4 camper electric hookups for those who might want to stay and enjoy nature at its finest! There is plenty of room to expand or to just enjoy the view!

## 117 E. Bedard St. Rulo, NE 68431 Photos