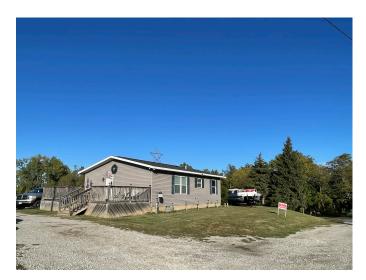

### 117 E. Bedard St. Rulo, NE 68431

Great 2 bedroom, 1 bath home tucked back in a peaceful spot that rests on approximately 4 ½ lots near the Missouri River out of the floodplain! This home includes two big handicap accessible decks and a 24' above ground swimming pool just off the front porch and a concrete pad for parking. If you have camping guests, there is a HUGE yard with plenty of space and 4 camper electric hookups for those who might want to stay and enjoy nature at its finest! There is plenty of room to expand or to just enjoy the view!

## 117 E. Bedard St. Rulo, NE 68431 Photos