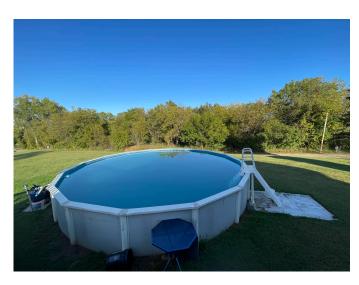

### 117 E. Bedard St. Rulo, NE 68431

Great 2 bedroom, 1 bath home tucked back in a peaceful spot that rests on approximately 4 ½ lots near the Missouri River out of the floodplain! This home includes two big handicap accessible decks and a 24' above ground swimming pool just off the front porch and a concrete pad for parking. If you have camping guests, there is a HUGE yard with plenty of space and 4 camper electric hookups for those who might want to stay and enjoy nature at its finest! There is plenty of room to expand or to just enjoy the view!

## 117 E. Bedard St. Rulo, NE 68431 Photos