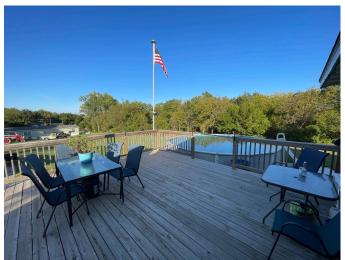

### 117 E. Bedard St. Rulo, NE 68431

Great 2 bedroom, 1 bath home tucked back in a peaceful spot that rests on approximately 4 ½ lots near the Missouri River out of the floodplain! This home includes two big handicap accessible decks and a 24' above ground swimming pool just off the front porch and a concrete pad for parking. If you have camping guests, there is a HUGE yard with plenty of space and 4 camper electric hookups for those who might want to stay and enjoy nature at its finest! There is plenty of room to expand or to just enjoy the view!

# 117 E. Bedard St. Rulo, NE 68431 Photos