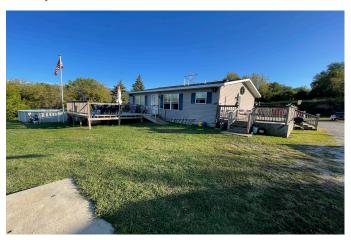

### 117 E. Bedard St. Rulo, NE 68431

Great 2 bedroom, 1 bath home tucked back in a peaceful spot that rests on approximately 4 ½ lots near the Missouri River out of the floodplain! This home includes two big handicap accessible decks and a 24' above ground swimming pool just off the front porch and a concrete pad for parking. If you have camping guests, there is a HUGE yard with plenty of space and 4 camper electric hookups for those who might want to stay and enjoy nature at its finest! There is plenty of room to expand or to just enjoy the view!

## 117 E. Bedard St. Rulo, NE 68431 Photos