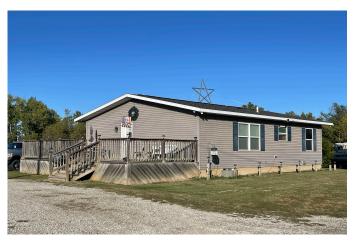

### 117 E. Bedard St. Rulo, NE 68431

Great 2 bedroom, 1 bath home tucked back in a peaceful spot that rests on approximately 4 ½ lots near the Missouri River out of the floodplain! This home includes two big handicap accessible decks and a 24' above ground swimming pool just off the front porch and a concrete pad for parking. If you have camping guests, there is a HUGE yard with plenty of space and 4 camper electric hookups for those who might want to stay and enjoy nature at its finest! There is plenty of room to expand or to just enjoy the view!

# 117 E. Bedard St. Rulo, NE 68431 Photos