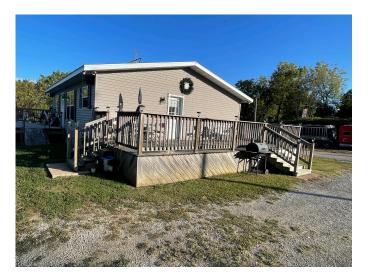

### 117 E. Bedard St. Rulo, NE 68431

Great 2 bedroom, 1 bath home tucked back in a peaceful spot that rests on approximately 4 ½ lots near the Missouri River out of the floodplain! This home includes two big handicap accessible decks and a 24' above ground swimming pool just off the front porch and a concrete pad for parking. If you have camping guests, there is a HUGE yard with plenty of space and 4 camper electric hookups for those who might want to stay and enjoy nature at its finest! There is plenty of room to expand or to just enjoy the view!

## 117 E. Bedard St. Rulo, NE 68431 Photos