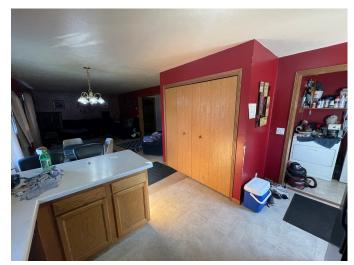

### 117 E. Bedard St. Rulo, NE 68431

Great 2 bedroom, 1 bath home tucked back in a peaceful spot that rests on approximately 4 ½ lots near the Missouri River out of the floodplain! This home includes two big handicap accessible decks and a 24' above ground swimming pool just off the front porch and a concrete pad for parking. If you have camping guests, there is a HUGE yard with plenty of space and 4 camper electric hookups for those who might want to stay and enjoy nature at its finest! There is plenty of room to expand or to just enjoy the view!

#### **Other Features:**

- Swann video security system including a 42" monitor, 7 installed video cameras + 1 extra
- ➤ Electric glass-top stove, refrigerator & built-in microwave included!
- ► 4 camper hookups (3-50 AMP & 1-30 AMP)

## 117 E. Bedard St. Rulo, NE 68431 Photos