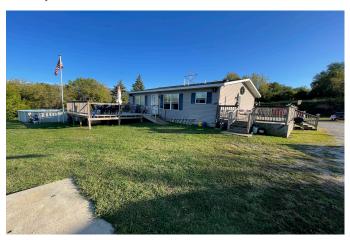

### 117 E. Bedard St. Rulo, NE 68431

Great 2 bedroom, 1 bath home tucked back in a peaceful spot that rests on approximately 4 ½ lots near the Missouri River out of the floodplain! This home includes two big handicap accessible decks and a 24' above ground swimming pool just off the front porch and a concrete pad for parking. If you have camping guests, there is a HUGE yard with plenty of space and 4 camper electric hookups for those who might want to stay and enjoy nature at its finest! There is plenty of room to expand or to just enjoy the view!

## 117 E. Bedard St. Rulo, NE 68431 Photos