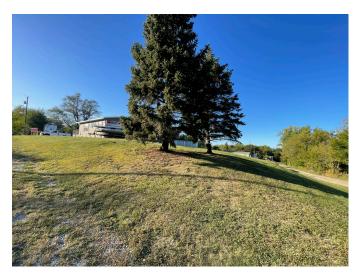

### 117 E. Bedard St. Rulo, NE 68431

Great 2 bedroom, 1 bath home tucked back in a peaceful spot that rests on approximately 4 ½ lots near the Missouri River out of the floodplain! This home includes two big handicap accessible decks and a 24' above ground swimming pool just off the front porch and a concrete pad for parking. If you have camping guests, there is a HUGE yard with plenty of space and 4 camper electric hookups for those who might want to stay and enjoy nature at its finest! There is plenty of room to expand or to just enjoy the view!

**Price:** \$190,000.00 # **Bedrooms:** 2 **Lot Size:** Approx. 4 1/2 lots

PRICE REDUCED: \$185,000.00 # Baths: 1 Heating/Cooling: Propane Furnace & Central A/C

Year Built: 2011

## 117 E. Bedard St. Rulo, NE 68431 Photos