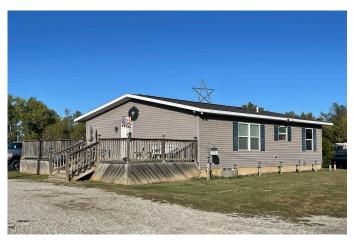

### 117 E. Bedard St. Rulo, NE 68431

Great 2 bedroom, 1 bath home tucked back in a peaceful spot that rests on approximately 4 ½ lots near the Missouri River out of the floodplain! This home includes two big handicap accessible decks and a 24' above ground swimming pool just off the front porch and a concrete pad for parking. If you have camping guests, there is a HUGE yard with plenty of space and 4 camper electric hookups for those who might want to stay and enjoy nature at its finest! There is plenty of room to expand or to just enjoy the view!

# 117 E. Bedard St. Rulo, NE 68431 Photos