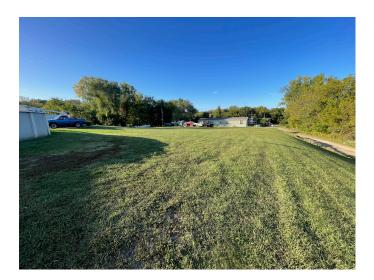

### 117 E. Bedard St. Rulo, NE 68431

Great 2 bedroom, 1 bath home tucked back in a peaceful spot that rests on approximately 4 ½ lots near the Missouri River out of the floodplain! This home includes two big handicap accessible decks and a 24' above ground swimming pool just off the front porch and a concrete pad for parking. If you have camping guests, there is a HUGE yard with plenty of space and 4 camper electric hookups for those who might want to stay and enjoy nature at its finest! There is plenty of room to expand or to just enjoy the view!

**Price:** \$190,000.00 # **Bedrooms:** 2 **Lot Size:** Approx. 4 1/2 lots

PRICE REDUCED: \$185,000.00 # Baths: 1 Heating/Cooling: Propane Furnace & Central A/C

Year Built: 2011

## 117 E. Bedard St. Rulo, NE 68431 Photos