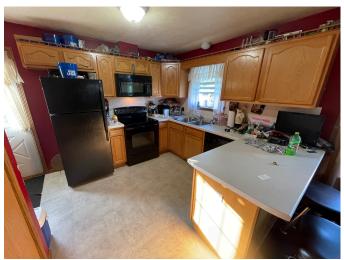

### 117 E. Bedard St. Rulo, NE 68431

Great 2 bedroom, 1 bath home tucked back in a peaceful spot that rests on approximately 4 ½ lots near the Missouri River out of the floodplain! This home includes two big handicap accessible decks and a 24' above ground swimming pool just off the front porch and a concrete pad for parking. If you have camping guests, there is a HUGE yard with plenty of space and 4 camper electric hookups for those who might want to stay and enjoy nature at its finest! There is plenty of room to expand or to just enjoy the view!

#### **Other Features:**

- Swann video security system including a 42" monitor, 7 installed video cameras + 1 extra
- ➤ Electric glass-top stove, refrigerator & built-in microwave included!
- ► 4 camper hookups (3-50 AMP & 1-30 AMP)

## 117 E. Bedard St. Rulo, NE 68431 Photos