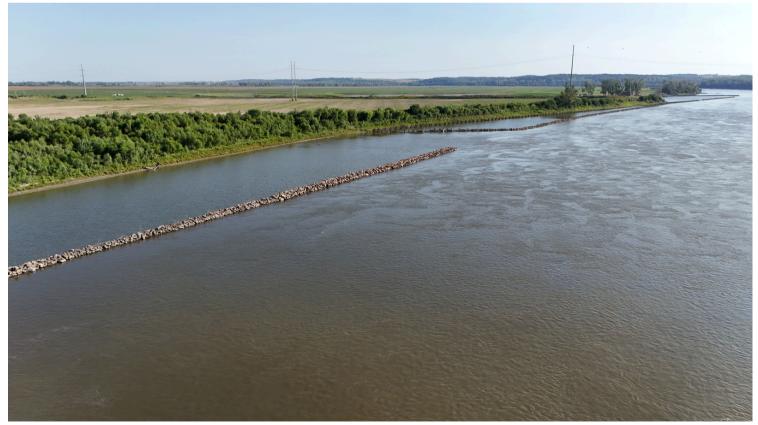

## 137.21 ACRES, Holt County, Mo

NDARIES ARE APPI

Here is a beautiful tract of Missouri Riverfront with irrigation and close proximity to Highway 111 and exit 99 of I-29. There is a well (condition unknown), Several eddies on the river for protection from the current and to fish, and has been leased to an outfitter for several seasons. It is currently leased thru Sept 30, 2026. This has no perpetual easement so there are no restrictions except building living space below base flood elevation.

## PHOTOS