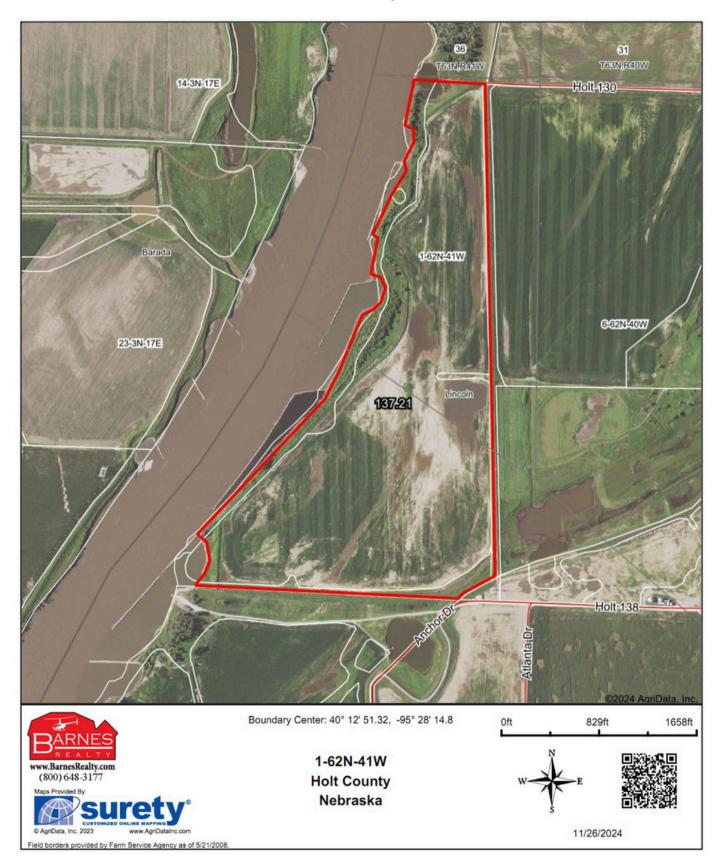

## SURETY MAPS

Aerial Map

#### Location:

Property is located 2 miles south of Corning, MO on Hwy 111 and 1 mile west on holt 130