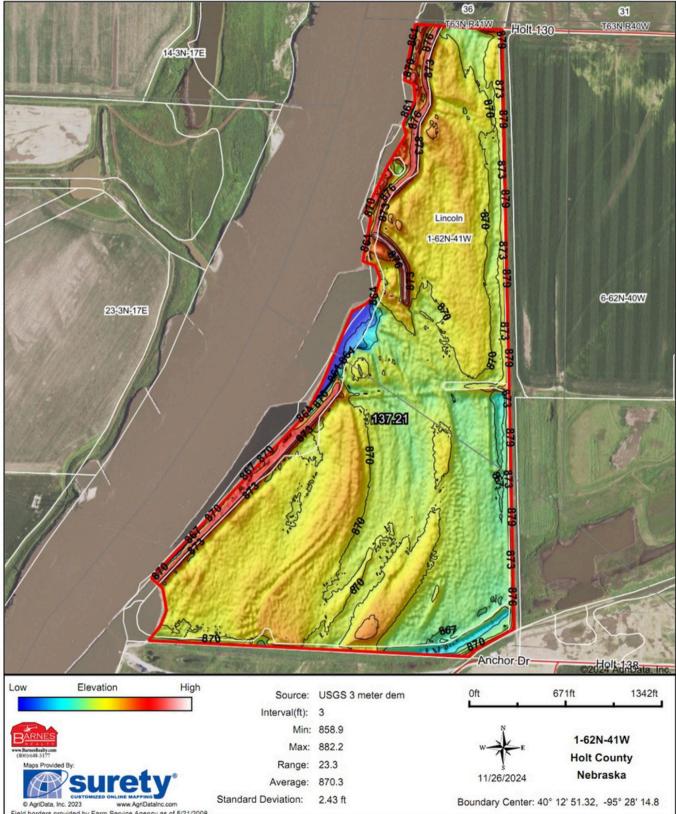

oval. The Seller further reserves the right to reject any and all offers. All inquiries, inspections, appointments, and offers must be sent through:

RICK BARNES, BROKER, BARNES REALTY COMPANY, 18156 HWY 59, MOUND CITY, MO 64470 PHONE NUMBER: 1-660-442-3177.

## PHOTOS





## SURETY MAPS



Aerial Map

## SURETY MAPS



Vw

۰.

10

\*n 39.9

3

\*n 39.1

10

\*n 33.2

1

\*n 36

Weighted Average

Sarpy fine sand, 0 to 2 percent slopes,

frequently flooded

Water

\*n: The aggregation method is "Weighted Average using all components"
\*c: Using Capabilities Class Dominant Condition Aggregation Method

\*- Non Irr Class weighted average cannot be calculated on the current soils data due to missing data.

15.63

0.06

11.4%

0.0%

66010

99001

## SURETY MAPS

#### **Topography Hillshade**



vice Agency as of 5/21/2008

# **Coming Soon!**