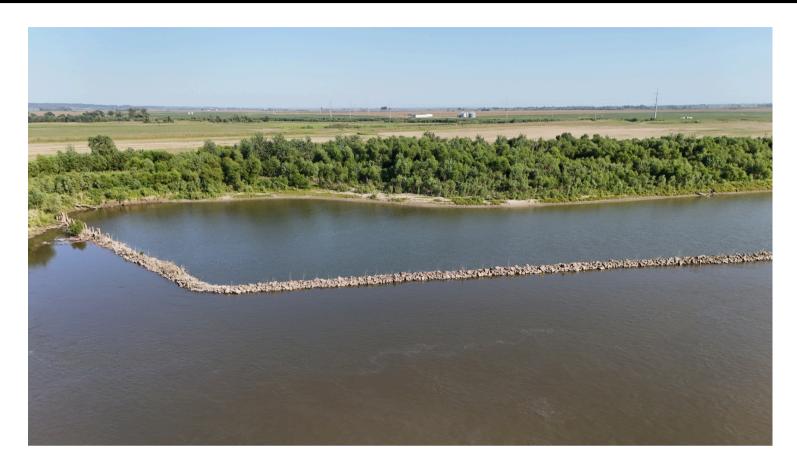

## 137.21 ACRES, Holt County, Mo

NDARIES ARE APPI

Here is a beautiful tract of Missouri Riverfront with irrigation and close proximity to Highway 111 and exit 99 of I-29. There is a well (condition unknown), Several eddies on the river for protection from the current and to fish, and has been leased to an outfitter for several seasons. It is currently leased thru Sept 30, 2026. This has no perpetual easement so there are no restrictions except building living space below base flood elevation.

## PHOTOS