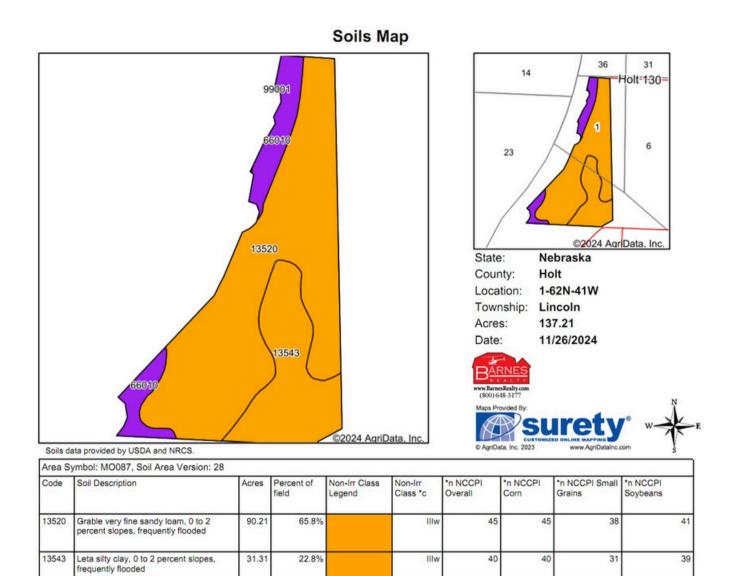

## SURETY MAPS

Vw

۰.

10

\*n 39.9

3

\*n 39.1

10

\*n 33.2

1

\*n 36

Weighted Average

Sarpy fine sand, 0 to 2 percent slopes,

frequently flooded

Water

\*n: The aggregation method is "Weighted Average using all components"
\*c: Using Capabilities Class Dominant Condition Aggregation Method

\*- Non Irr Class weighted average cannot be calculated on the current soils data due to missing data.

15.63

0.06

11.4%

0.0%

66010

99001