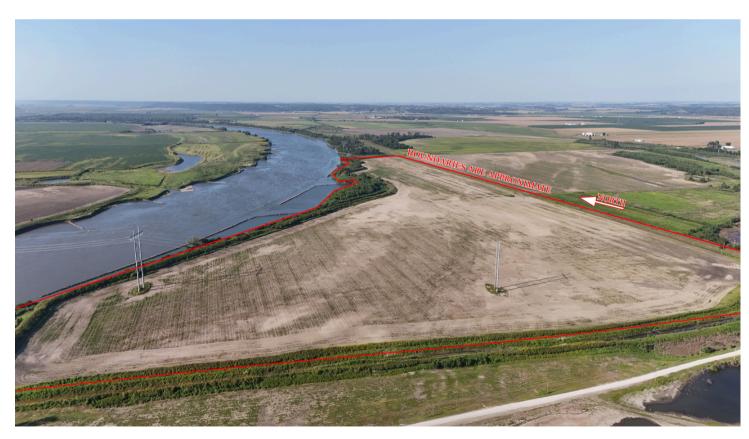

## 137.21 ACRES, Holt County, Mo

NDARIES ARE APPI

Here is a beautiful tract of Missouri Riverfront with irrigation and close proximity to Highway 111 and exit 99 of I-29. There is a well (condition unknown), Several eddies on the river for protection from the current and to fish, and has been leased to an outfitter for several seasons. It is currently leased thru Sept 30, 2026. This has no perpetual easement so there are no restrictions except building living space below base flood elevation.

#### Location:

Property is located 2 miles south of Corning, MO on Hwy 111 and 1 mile west on holt 130