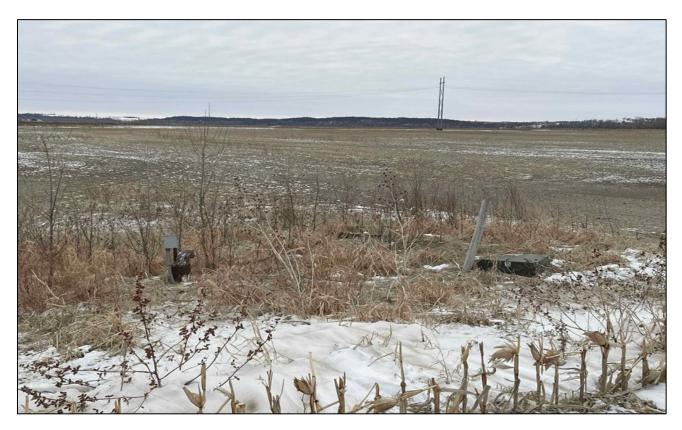

#### **IMPROVEMENTS:**

Tract has tower Zimmatic irrigation system, well and pump. *The drive motor on the pivot is not included in the sale.* 

<u>TAXES:</u> 2022 taxes are \$1,630.74 on 248.3 taxable acres.

# 137.30 Acres, Holt County, MO Electricity Access

Electricity Access Map

PHOTOS PROVIDED BY: RICK BARNES, BROKER, BARNES REALTY COMPANY, 18156 HWY 59, MOUND CITY, MO 64470 PHONE NUMBER: 1-660-442-3177.