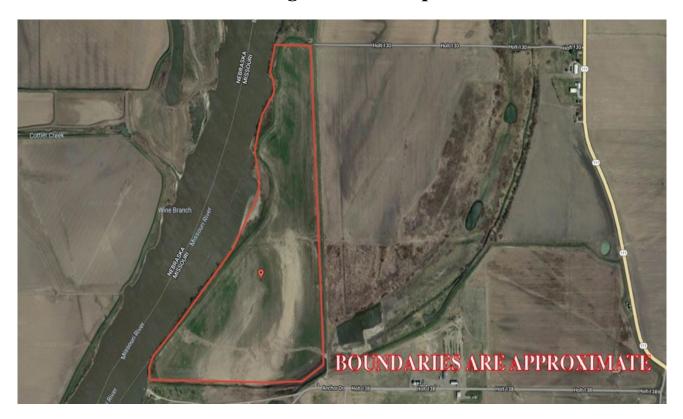

### 137.30 Acres, Holt County, MO Aerial Photo

**Riverfront Photos** 

# 137.30 Acres, Holt County, MO Riverfront Photos

# 137.3 Acres, Holt County, MO

How often can you buy riverfront property with income!? These 137.3 acres have a nice, protected Eddy on the current side of the Missouri river, private levy protection, and electricity and a well. We can't authenticate the condition of these improvements, but we can certainly show you where they are (see map reference point) and should not take much \$ to get them up and operational Whether it's used as a campsite or to flood for ducks this is at least 20 maybe 30,000 worth of improvements to replace new!