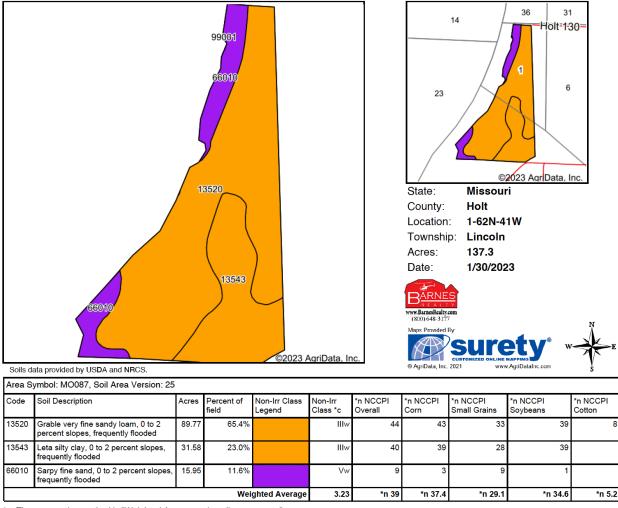

# 137.30 Acres, Holt County, MO Soil Map

\*n: The aggregation method is "Weighted Average using all components"

\*c: Using Capabilities Class Dominant Condition Aggregation Method

Soils data provided by USDA and NRCS.