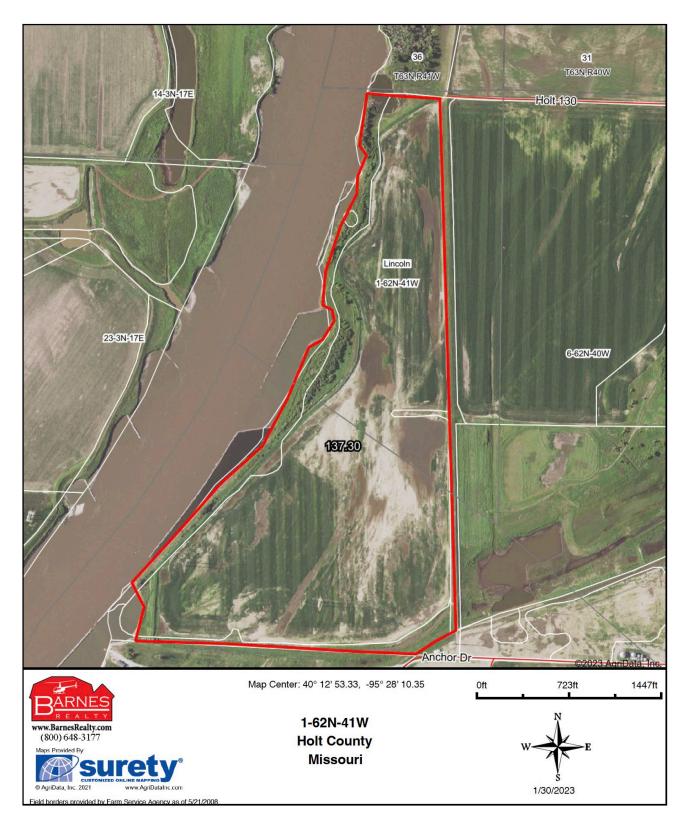

ffers. All inquiries, inspections, appointments, and offers must be sent through RICK BARNES, BROKER, BARNES REALTY COMPANY, 18156 HWY 59, MOUND CITY, MO 64470 PHONE NUMBER: 1-660-442-3177.

### 137.30 Acres, Holt County, MO Aerial Photos





### 137.30 Acres, Holt County, MO Aerial Photo



**Riverfront Photos** 



# 137.30 Acres, Holt County, MO Riverfront Photos





# 137.30 Acres, Holt County, MO Electricity Access



Electricity Access Map



PHOTOS PROVIDED BY: RICK BARNES, BROKER, BARNES REALTY COMPANY, 18156 HWY 59, MOUND CITY, MO 64470 PHONE NUMBER: 1-660-442-3177.

# 137.30 Acres, Holt County, MO Google Aerial Map



**General Location Map** 



# 137.30 Acres, Holt County, MO Driving Map



### Tax Map BOUNDARIES ARE APPROXIMATE



# 137.30 Acres, Holt County, MO Surety Map



# 137.30 Acres, Holt County, MO Soil Map



\*n: The aggregation method is "Weighted Average using all components"

\*c: Using Capabilities Class Dominant Condition Aggregation Method

Soils data provided by USDA and NRCS.

### 137.30 Acres, Holt County, MO FSA Aerial Map



# 137.30 Acres, Holt County, MO FSA 156EZ

|                         |                       | 23                                 | 1.00              | 0.00                         |      |                         |                           |  |  |  |  |  |  |  |
|-------------------------|-----------------------|------------------------------------|-------------------|------------------------------|------|-------------------------|---------------------------|--|--|--|--|--|--|--|
| Corn                    |