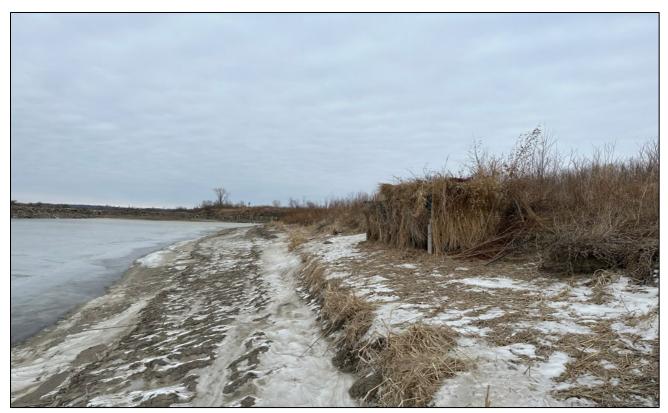

# 137.3 Acres, Holt County, MO

How often can you buy riverfront property with income!? These 137.3 acres have a nice, protected Eddy on the current side of the Missouri river, private levy protection, and electricity and a well. We can't authenticate the condition of these improvements, but we can certainly show you where they are (see map reference point) and should not take much \$ to get them up and operational Whether it's used as a campsite or to flood for ducks this is at least 20 maybe 30,000 worth of improvements to replace new!

### 137.30 Acres, Holt County, MO Aerial Photo

**Riverfront Photos** 

# 137.30 Acres, Holt County, MO Riverfront Photos