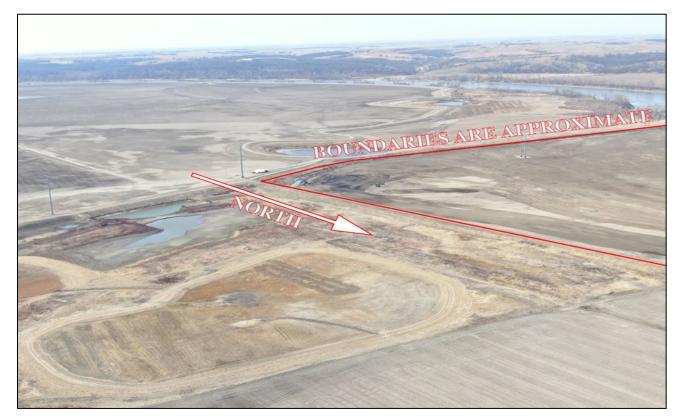

nd no liability for error and omissions is assumed. Barnes Realty has made every effort to present accurate information on the property presented. Most of the information comes from outside sources: County/Government/Seller and human error can occur. It's the Buyer's responsibility to satisfy himself with the information presented and to determine the information to be true and accurate and the property to be suited for his intended use. The listing may be withdrawn with or without approval. The Seller further reserves the right to reject any and all offers. All inquiries, inspections, appointments, and offers must be sent through RICK BARNES, BROKER, BARNES REALTY COMPANY, 18156 HWY 59, MOUND CITY, MO 64470 PHONE NUMBER: 1-660-442-3177.

### 137.30 Acres, Holt County, MO Aerial Photos





### 137.30 Acres, Holt County, MO Aerial Photo



**Riverfront Photos** 



# 137.30 Acres, Holt County, MO Riverfront Photos





# 137.30 Acres, Holt County, MO Electricity Access



Electricity Access Map



PHOTOS PROVIDED BY: RICK BARNES, BROKER, BARNES REALTY COMPANY, 18156 HWY 59, MOUND CITY, MO 64470 PHONE NUMBER: 1-660-442-3177.

# 137.30 Acres, Holt County, MO Google Aerial Map



**General Location Map** 



# 137.30 Acres, Holt County, MO Driving Map



### Tax Map BOUNDARIES ARE APPROXIMATE



# 137.30 Acres, Holt County, MO Surety Map



# 137.30 Acres, Holt County, MO Soil Map



\*n: The aggregation method is "Weighted Average using all components"

\*c: Using Capabilities Class Dominant Condition Aggregation Method

Soils data provided by USDA and NRCS.

### 137.30 Acres