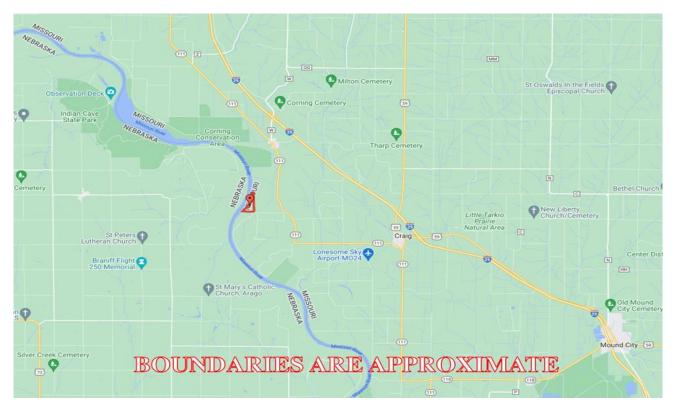

# 137.30 Acres, Holt County, MO Driving Map

#### **LOCATION:**

Property is located approximately a quarter mile West of Highway 111 on Holt 130, about 2.25 miles southwest of Corning, MO.