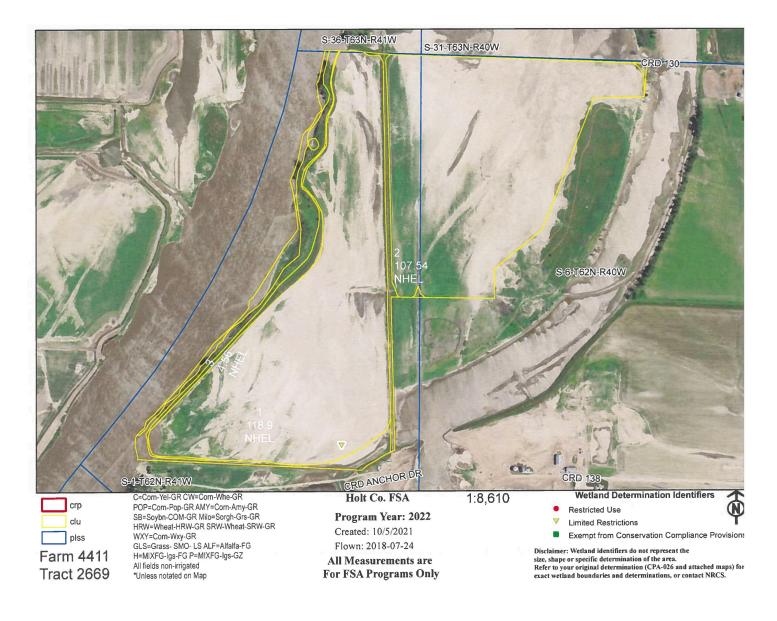

O Aerial Photo



**Riverfront Photos** 



# 137.30 Acres, Holt County, MO Riverfront Photos





# 137.30 Acres, Holt County, MO Electricity Access



Electricity Access Map



PHOTOS PROVIDED BY: RICK BARNES, BROKER, BARNES REALTY COMPANY, 18156 HWY 59, MOUND CITY, MO 64470 PHONE NUMBER: 1-660-442-3177.

# 137.30 Acres, Holt County, MO Google Aerial Map



**General Location Map** 



# 137.30 Acres, Holt County, MO Driving Map



### Tax Map BOUNDARIES ARE APPROXIMATE



# 137.30 Acres, Holt County, MO Surety Map



# 137.30 Acres, Holt County, MO Soil Map



\*n: The aggregation method is "Weighted Average using all components"

\*c: Using Capabilities Class Dominant Condition Aggregation Method

Soils data provided by USDA and NRCS.

### 137.30 Acres, Holt County, MO FSA Aerial Map



# 137.30 Acres, Holt County, MO FSA 156EZ

|                         |                       | 23                                 | 1.00              | 0.00                         |      |                         |                           |  |  |  |  |  |  |  |
|-------------------------|-----------------------|------------------------------------|-------------------|------------------------------|------|-------------------------|---------------------------|--|--|--|--|--|--|--|
| Corn                    |                       | 20                                 | 1.40              | 0.00                         |      | 116                     |                           |  |  |  |  |  |  |  |
| Wheat                   |                       |                                    |