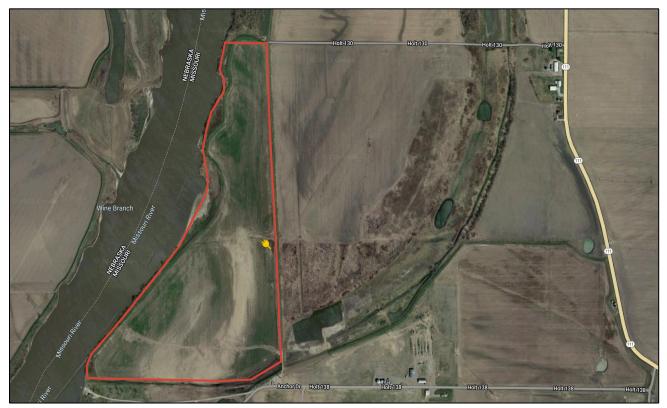

### 137.30 Acres, Holt County, MO Aerial Photos

# 137.3 Acres, Holt County, MO

How often can you buy riverfront property with income!? These 137.3 acres have a nice, protected Eddy on the current side of the Missouri river, private levy protection, and electricity and a well. We can't authenticate the condition of these improvements, but we can certainly show you where they are (see map reference point) and should not take much \$ to get them up and operational Whether it's used as a campsite or to flood for ducks this is at least 20 maybe 30,000 worth of improvements to replace new!

#### **LOCATION:**

Property is located approximately a quarter mile West of Highway 111 on Holt 130, about 2.25 miles southwest of Corning, MO.