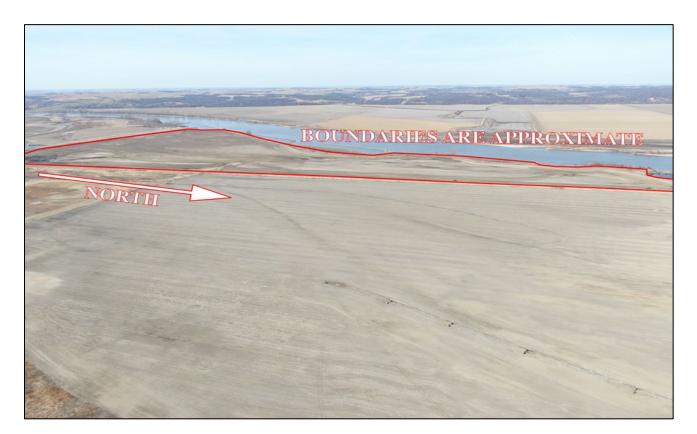

### 137.30 Acres, Holt County, MO Aerial Photo

**Riverfront Photos** 

# 137.30 Acres, Holt County, MO Riverfront Photos