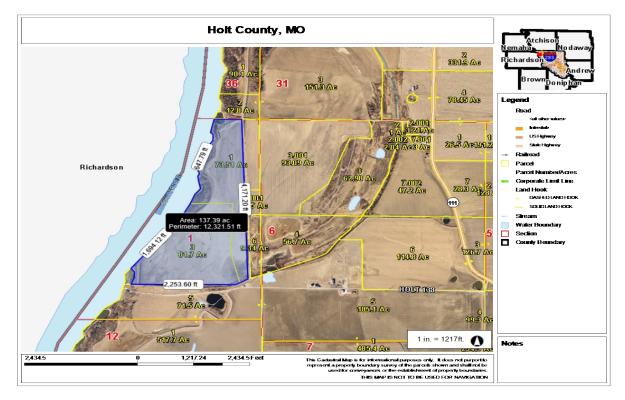

# 137.3 Acres, Holt County, MO

How often can you buy riverfront property with income!? These 137.3 acres have a nice, protected Eddy on the current side of the Missouri river, private levy protection, and electricity and a well. We can't authenticate the condition of these improvements, but we can certainly show you where they are (see map reference point) and should not take much \$ to get them up and operational Whether it's used as a campsite or to flood for ducks this is at least 20 maybe 30,000 worth of improvements to replace new!

#### **LOCATION:**

Property is located approximately a quarter mile West of Highway 111 on Holt 130, about 2.25 miles southwest of Corning, MO.

### Tax Map BOUNDARIES ARE APPROXIMATE