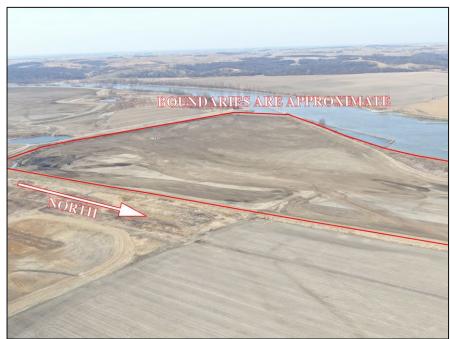

### 137.30 Acres, Holt County, MO Aerial Photos

### 137.30 Acres, Holt County, MO Aerial Photo

**Riverfront Photos** 

# 137.3 Acres, Holt County, MO

How often can you buy riverfront property with income!? These 137.3 acres have a nice, protected Eddy on the current side of the Missouri river, private levy protection, and electricity and a well. We can't authenticate the condition of these improvements, but we can certainly show you where they are (see map reference point) and should not take much \$ to get them up and operational Whether it's used as a campsite or to flood for ducks this is at least 20 maybe 30,000 worth of improvements to replace new!

#### **LOCATION:**

Property is located approximately a quarter mile West of Highway 111 on Holt 130, about 2.25 miles southwest of Corning, MO.