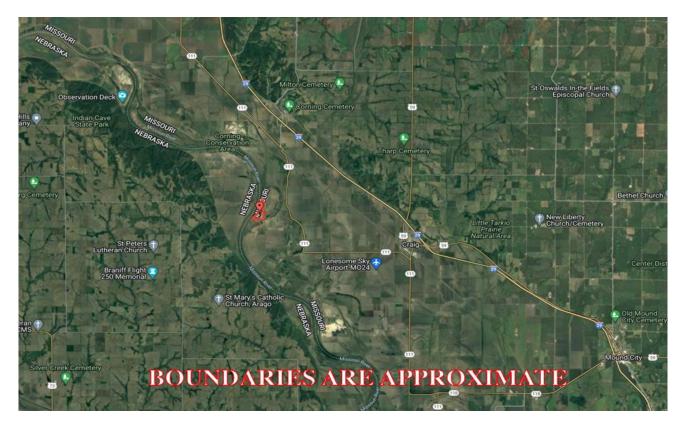

# 137.30 Acres, Holt County, MO Google Aerial Map

**General Location Map** 

#### **LOCATION:**

Property is located approximately a quarter mile West of Highway 111 on Holt 130, about 2.25 miles southwest of Corning, MO.