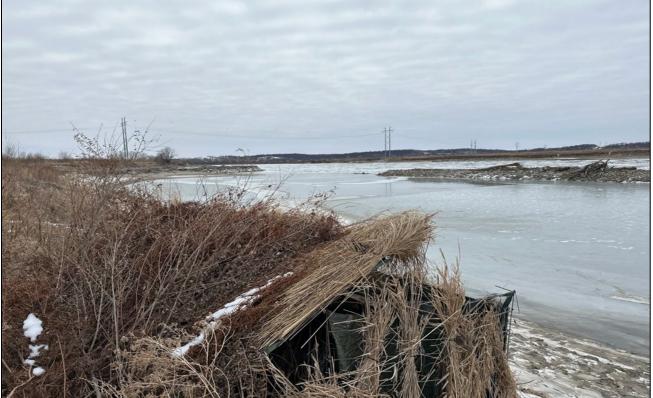

# 137.3 Acres, Holt County, MO

How often can you buy riverfront property with income!? These 137.3 acres have a nice, protected Eddy on the current side of the Missouri river, private levy protection, and electricity and a well. We can't authenticate the condition of these improvements, but we can certainly show you where they are (see map reference point) and should not take much \$ to get them up and operational Whether it's used as a campsite or to flood for ducks this is at least 20 maybe 30,000 worth of improvements to replace new!

### 137.30 Acres, Holt County, MO Aerial Photo

**Riverfront Photos** 

# 137.30 Acres, Holt County, MO Riverfront Photos