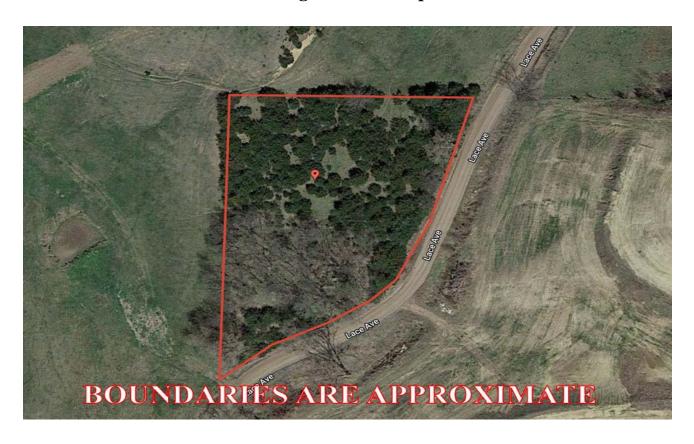

## 2.32 Acres, Atchison County, MO Google Aerial Map

General Location Map

PHOTOS PROVIDED BY: RICK BARNES, BROKER, BARNES REALTY COMPANY, 18156 HWY 59, MOUND CITY, MO 64470 PHONE NUMBER: 1-660-442-3177.