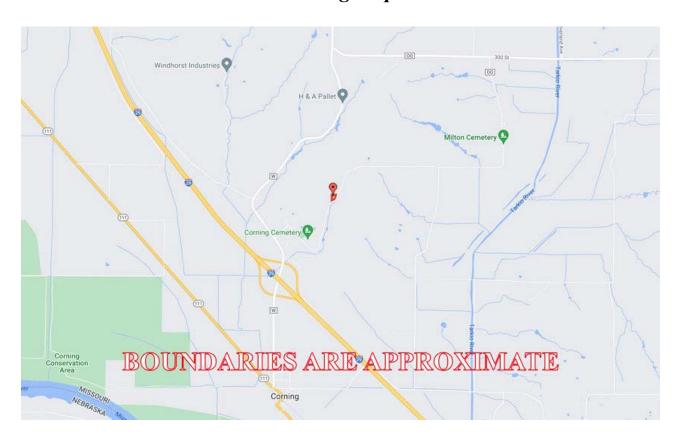

accurate information on the property presented. Most of the information comes from outside sources: County/Government/Seller and human error can occur. It's the Buyer's responsibility to satisfy himself with the information presented and to determine the information to be true and accurate and the property to be suited for his intended use. The listing may be withdrawn with or without approval. The Seller further reserves the right to reject any and all offers.

All inquiries, inspections, appointments, and offers must be sent through:

## 2.32 Acres, Atchison County, MO Google Aerial Map



General Location Map



PHOTOS PROVIDED BY: RICK BARNES, BROKER, BARNES REALTY COMPANY, 18156 HWY 59, MOUND CITY, MO 64470 PHONE NUMBER: 1-660-442-3177.

# 2.32 Acres, Atchison County, MO Driving Map



Tax Map



## 2.32 Acres, Atchison County, MO 2020 Survey



### Cabin Photos



## 2.32 Acres, Atchison County, MO Cabin Photos





## 2.32 Acres, Atchison County, MO Cabin Photos





## 2.32 Acres, Atchison County, MO Cabin Photos





PHOTOS PROVIDED BY: RICK BARNES, BROKER, BARNES REALTY COMPANY, 18156 HWY 59, MOUND CITY, MO 64470 PHONE NUMBER: 1-660-442-3177.

# 2.32 Acres, Atchison County, MO Aerial Photos





# 2.32 Acres, Atchison County, MO Aerial Photos





# 2.32 Acres, Atchison County, MO Aerial Photos