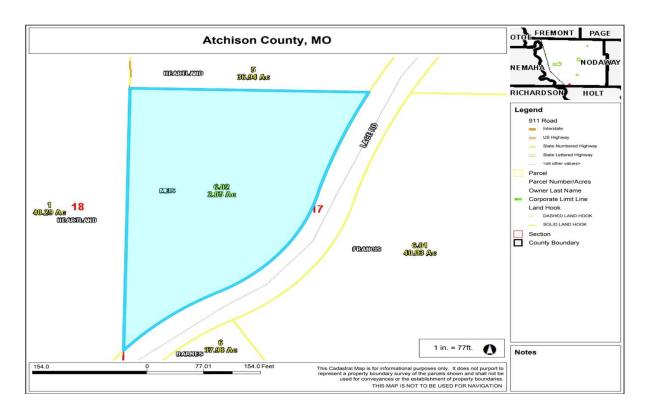

# 2.32 Acres, Atchison County, MO Driving Map

Tax Map

### **LOCATION:**

Right off of Exit 99 on Interstate 29, approximately 2 miles North of Corning, Missouri.

### **IMPROVEMENTS:**

The county road has been improved. This tract has a small cabin and shooting range.

### TAXES/TAXABLE ACRES:

2023 Taxes were \$3.68 on 2.05 Taxable Acres