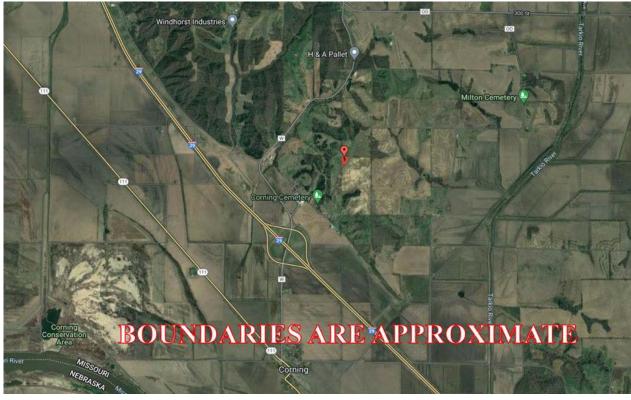

## 2.32 Acres, Atchison County, MO Google Aerial Map

General Location Map

PHOTOS PROVIDED BY: RICK BARNES, BROKER, BARNES REALTY COMPANY, 18156 HWY 59, MOUND CITY, MO 64470 PHONE NUMBER: 1-660-442-3177.

### **LOCATION:**

Right off of Exit 99 on Interstate 29, approximately 2 miles North of Corning, Missouri.