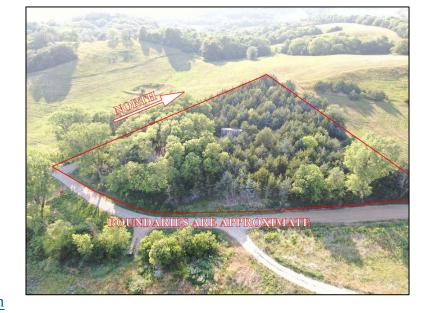

r that Perfect Getaway? With A Cabin, UTV/Hiking Trails, a shooting range, lots of trees and good easy access off I-29 Via exit 99, this small, affordable tract is easy to maintain and enjoy. Since it's located halfway between Kansas City and Omaha, it may just have it all! Come take a look or See the Drone Video on our website while this is still available.

### **LOCATION:**

Right off of Exit 99 on Interstate 29, approximately 2 miles North of Corning, Missouri.

### **PRICE:**

\$165,000.00 Total

**PRICE REDUCED: \$159,999.00** 

### **IMPROVEMENTS:**

The county road has been improved. This tract has a small cabin and shooting range.

### TAXES/TAXABLE ACRES:

2023 Taxes were \$3.68 on 2.05 Taxable Acres

### **LISTING AGENT:**

Jamie Barnes (660) 851-1125 or Jamie@barnesrealty.com



### **BROKER PARTICIPATION:**

Barnes Realty Company, as listing Broker, will gladly and fully cooperate with most licensed Real Estate Brokers to obtain a sale of the property on terms satisfactory to the current Owners. Brokers should call our office for details of our Co-Brokerage Policy.

#### *Setting the trend for how Real Estate is sold in the Midwest.*

This information is thought to be accurate; however, it is subject to verification and no liability for error and omissions is assumed. Barnes Realty has made every effort to present accurate information on the property presented. Most of the information comes from outside sources: County/Government/Seller and human error can occur. It's the Buyer's responsibility to satisfy himself with the information presented and to determine