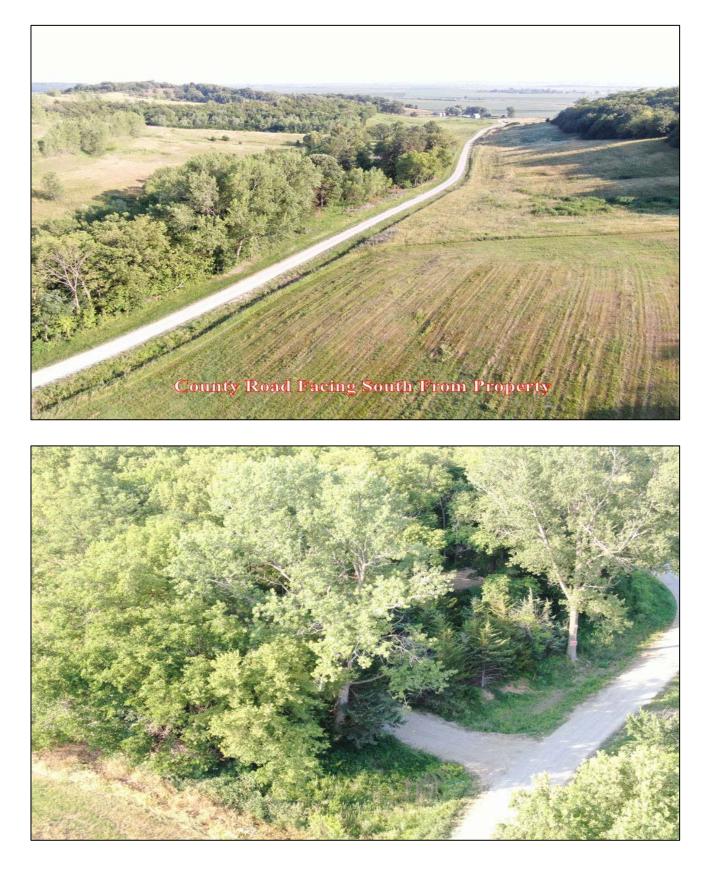

#### **LOCATION:**

Right off of Exit 99 on Interstate 29, approximately 2 miles North of Corning, Missouri.

<u>PRICE:</u> \$165,000.00 Total PRICE REDUCED: \$140,000.00

### 2.32 Acres, Atchison County, MO Aerial Photos

#### 2.32 Acres, Atchison County, MO Aerial Photos