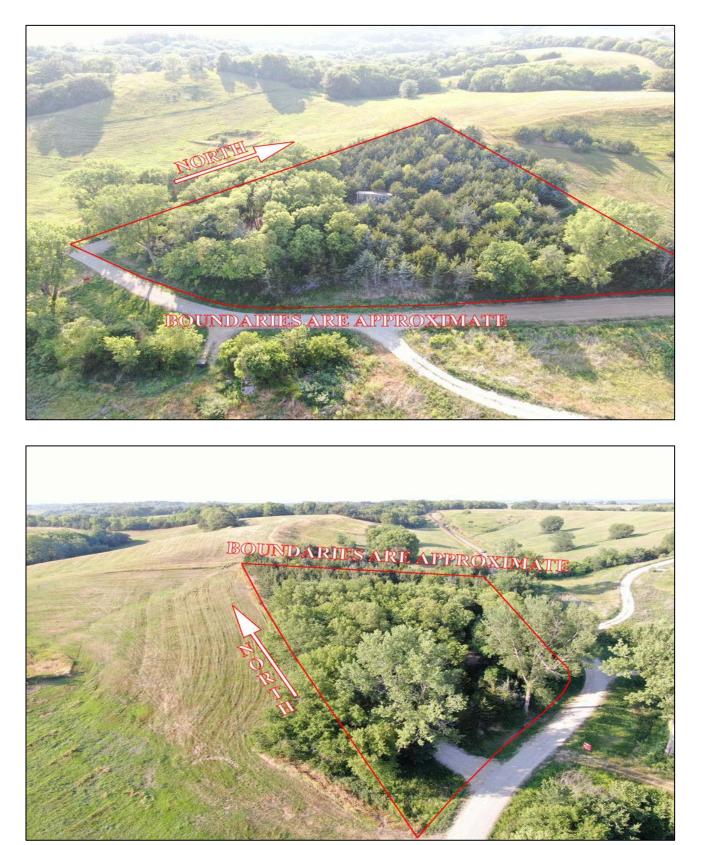

### 2.32 Acres, Atchison County, MO

Are you looking for that Perfect Getaway? With A Cabin, UTV/Hiking Trails, a shooting range, lots of trees and good easy access off I-29 Via exit 99, this small, affordable tract is easy to maintain and enjoy. Since it's located halfway between Kansas City and Omaha, it may just have it all! Come take a look or See the Drone Video on our website while this is still available.

#### **IMPROVEMENTS:**

The county road has been improved. This tract has a small cabin and shooting range.

### 2.32 Acres, Atchison County, MO Aerial Photos

#### 2.32 Acres, Atchison County, MO Aerial Photos