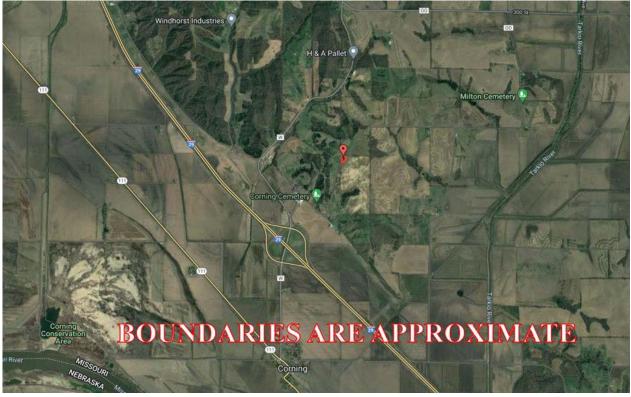

#### **General Location Map**

PHOTOS PROVIDED BY: RICK BARNES, BROKER, BARNES REALTY COMPANY, 18156 HWY 59, MOUND CITY, MO 64470 PHONE NUMBER: 1-660-442-3177.