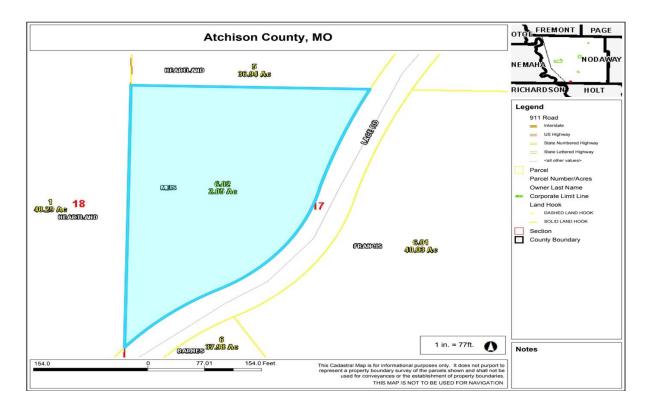

## 2.32 Acres, Atchison County, MO Driving Map

Tax Map

#### **LOCATION:**

Right off of Exit 99 on Interstate 29, approximately 2 miles North of Corning, Missouri.

<u>PRICE:</u> \$165,000.00 Total PRICE REDUCED: \$140,000.00

#### **IMPROVEMENTS:**

The county road has been improved. This tract has a small cabin and shooting range.