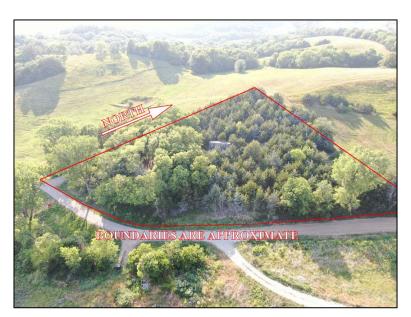

### 2.32 Acres, Atchison County, MO Aerial Photos

#### 2.32 Acres, Atchison County, MO Aerial Photos