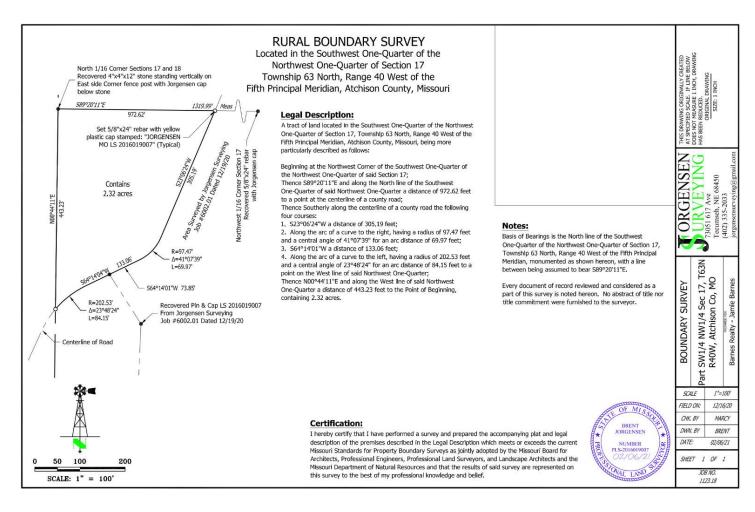

#### 2.32 Acres, Atchison County, MO 2020 Survey

PHOTOS PROVIDED BY: RICK BARNES, BROKER, BARNES REALTY COMPANY, 18156 HWY 59, MOUND CITY, MO 64470 PHONE NUMBER: 1-660-442-3177.