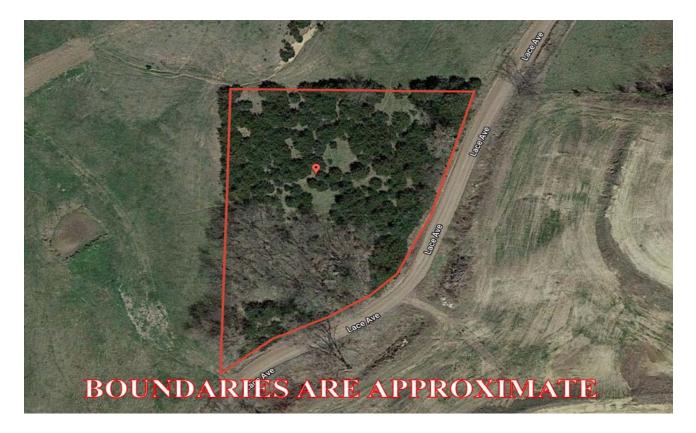

iability for error and omissions is assumed. Barnes Realty has made every effort to present accurate information on the property presented. Most of the information comes from outside sources: County/Government/Seller and human error can occur. It's the Buyer's responsibility to satisfy himself with the information presented and to determine the information to be true and accurate and the property to be suited for his intended use. The listing may be withdrawn with or without approval. The Seller further reserves the right to reject any and all offers. All inquiries, inspections, appointments, and offers must be sent through:

RICK BARNES, BROKER, BARNES REALTY COMPANY, 18156 HWY 59, MOUND CITY, MO 64470 PHONE NUMBER: 1-660-442-3177.

#### 2.32 Acres, Atchison County, MO Google Aerial Map



#### **General Location Map**



PHOTOS PROVIDED BY: RICK BARNES, BROKER, BARNES REALTY COMPANY, 18156 HWY 59, MOUND CITY, MO 64470 PHONE NUMBER: 1-660-442-3177.

## 2.32 Acres, Atchison County, MO Driving Map



Tax Map



#### 2.32 Acres, Atchison County, MO 2020 Survey







PHOTOS PROVIDED BY: RICK BARNES, BROKER, BARNES REALTY COMPANY, 18156 HWY 59, MOUND CITY, MO 64470 PHONE NUMBER: 1-660-442-3177.

#### 2.32 Acres, Atchison County, MO Cabin Photos



## 2.32 Acres, Atchison County, MO Cabin Photos



### 2.32 Acres, Atchison County, MO Cabin Photos





### 2.32 Acres, Atchison County, MO Aerial Photos



#### 2.32 Acres, Atchison County, MO Aerial Photos



### 2.32 Acres, Atchison County, MO Aerial Photos