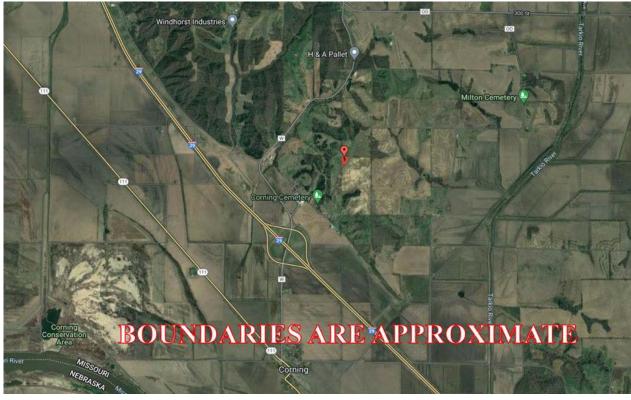

#### **LOCATION:**

Right off of Exit 99 on Interstate 29, approximately 2 miles North of Corning, Missouri.

### 2.32 Acres, Atchison County, MO Google Aerial Map

General Location Map

PHOTOS PROVIDED BY: RICK BARNES, BROKER, BARNES REALTY COMPANY, 18156 HWY 59, MOUND CITY, MO 64470 PHONE NUMBER: 1-660-442-3177.