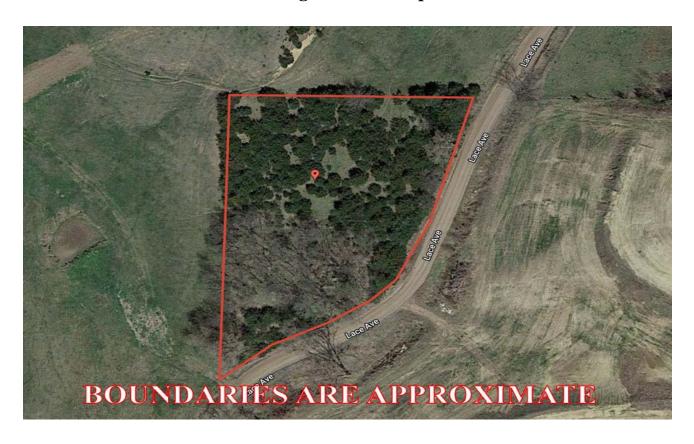

### 2.32 Acres, Atchison County, MO Google Aerial Map

General Location Map

PHOTOS PROVIDED BY: RICK BARNES, BROKER, BARNES REALTY COMPANY, 18156 HWY 59, MOUND CITY, MO 64470 PHONE NUMBER: 1-660-442-3177.