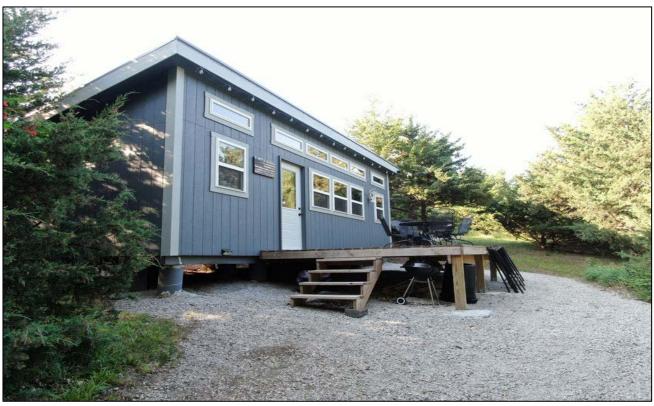

### 2.32 Acres, Atchison County, MO

Are you looking for that Perfect Getaway? With A Cabin, UTV/Hiking Trails, a shooting range, lots of trees and good easy access off I-29 Via exit 99, this small, affordable tract is easy to maintain and enjoy. Since it's located halfway between Kansas City and Omaha, it may just have it all! Come take a look or See the Drone Video on our website while this is still available.

### **IMPROVEMENTS:**

The county road has been improved. This tract has a small cabin and shooting range.

### Cabin Photos

### 2.32 Acres, Atchison County, MO Cabin Photos