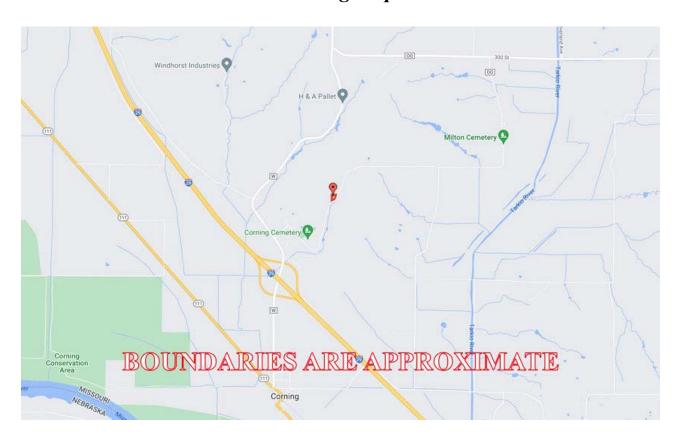

ccurate information on the property presented. Most of the information comes from outside sources: County/Government/Seller and human error can occur. It's the Buyer's responsibility to satisfy himself with the information presented and to determine the information to be true and accurate and the property to be suited for his intended use. The listing may be withdrawn with or without approval. The Seller further reserves the right to reject any and all offers.

All inquiries, inspections, appointments, and offers must be sent through:

### 2.32 Acres, Atchison County, MO Google Aerial Map



General Location Map



PHOTOS PROVIDED BY: RICK BARNES, BROKER, BARNES REALTY COMPANY, 18156 HWY 59, MOUND CITY, MO 64470 PHONE NUMBER: 1-660-442-3177.

# 2.32 Acres, Atchison County, MO Driving Map



Tax Map



## 2.32 Acres, Atchison County, MO 2020 Survey



### Cabin Photos



### 2.32 Acres, Atchison County, MO Cabin Photos





## 2.32 Acres, Atchison County, MO Cabin Photos





### 2.32 Acres, Atchison County, MO Cabin Photos







## 2.32 Acres, Atchison County, MO Aerial Photos





## 2.32 Acres, Atchison County, MO Aerial Photos





## 2.32 Acres, Atchison County, MO Aerial Photos