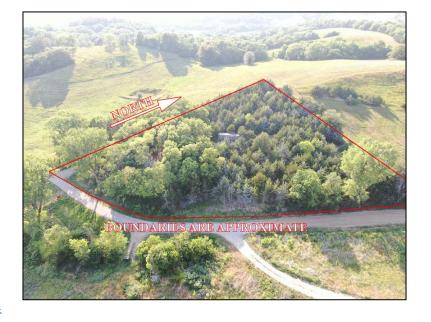

t Perfect Getaway? With A Cabin, UTV/Hiking Trails, a shooting range, lots of trees and good easy access off I-29 Via exit 99, this small, affordable tract is easy to maintain and enjoy. Since it's located halfway between Kansas City and Omaha, it may just have it all! Come take a look or See the Drone Video on our website while this is still available.

#### **LOCATION:**

Right off of Exit 99 on Interstate 29, approximately 2 miles North of Corning, Missouri.

### **PRICE:**

\$165,000.00 Total

**PRICE REDUCED: \$154,999.00** 

### **IMPROVEMENTS:**

The county road has been improved. This tract has a small cabin and shooting range.

### **TAXES/TAXABLE ACRES:**

2023 Taxes were \$3.68 on 2.05 Taxable Acres

### **LISTING AGENT:**

Jamie Barnes (660) 851-1125 or Jamie@barnesrealty.com



### **BROKER PARTICIPATION:**

Barnes Realty Company, as listing Broker, will gladly and fully cooperate with most licensed Real Estate Brokers to obtain a sale of the property on terms satisfactory to the current Owners. Brokers should call our office for details of our Co-Brokerage Policy.

#### *Setting the trend for how Real Estate is sold in the Midwest.*

This information is thought to be accurate; however, it is subject to verification and no liability for error and omissions is assumed. Barnes Realty has made every effort to present accurate information on the property presented. Most of the information comes from outside sources: County/Government/Seller and human error can occur. It's the Buyer's responsibility to satisfy himself with the information presented and to determine