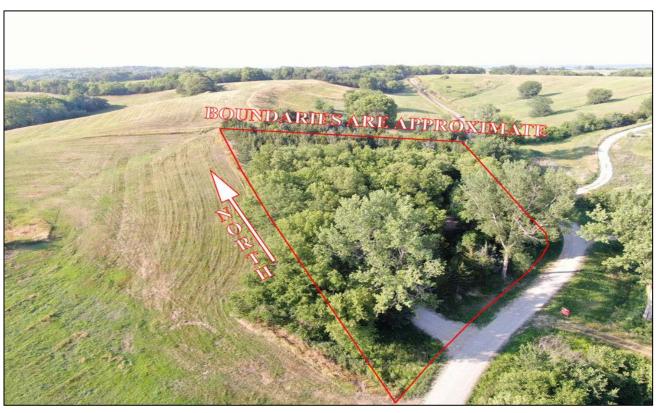

property to be suited for his intended use. The listing may be withdrawn with or without approval. The Seller further reserves the right to reject any and all offers.

All inquiries, inspections, appointments, and offers must be sent through:

### 2.32 Acres, Atchison County, MO Google Aerial Map



General Location Map



PHOTOS PROVIDED BY: RICK BARNES, BROKER, BARNES REALTY COMPANY, 18156 HWY 59, MOUND CITY, MO 64470 PHONE NUMBER: 1-660-442-3177.

# 2.32 Acres, Atchison County, MO Driving Map



Tax Map



## 2.32 Acres, Atchison County, MO 2020 Survey



### Cabin Photos



### 2.32 Acres, Atchison County, MO Cabin Photos





## 2.32 Acres, Atchison County, MO Cabin Photos





### 2.32 Acres, Atchison County, MO Cabin Photos







## 2.32 Acres, Atchison County, MO Aerial Photos





## 2.32 Acres, Atchison County, MO Aerial Photos





## 2.32 Acres, Atchison County, MO Aerial Photos