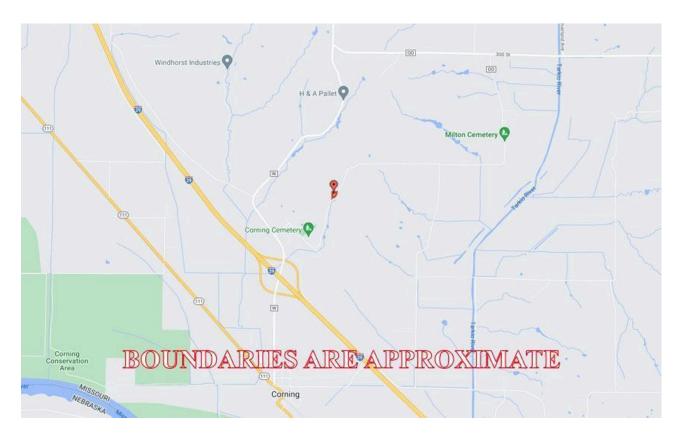

#### **LOCATION:**

Right off of Exit 99 on Interstate 29, approximately 2 miles North of Corning, Missouri.

### **General Location Map**

Driving Map

2020 Survey