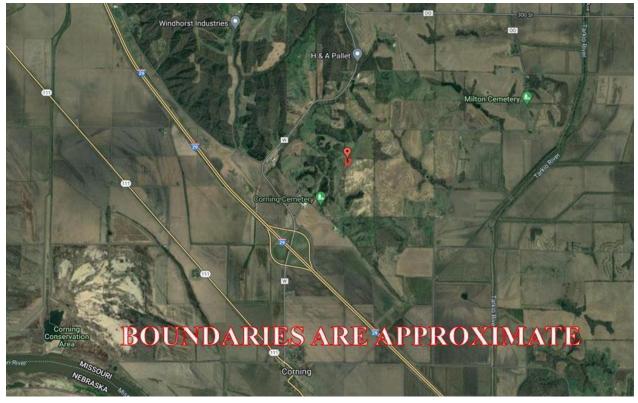

#### **LOCATION:**

Right off of Exit 99 on Interstate 29, approximately 2 miles North of Corning, Missouri.

### **General Location Map**

Driving Map

2020 Survey