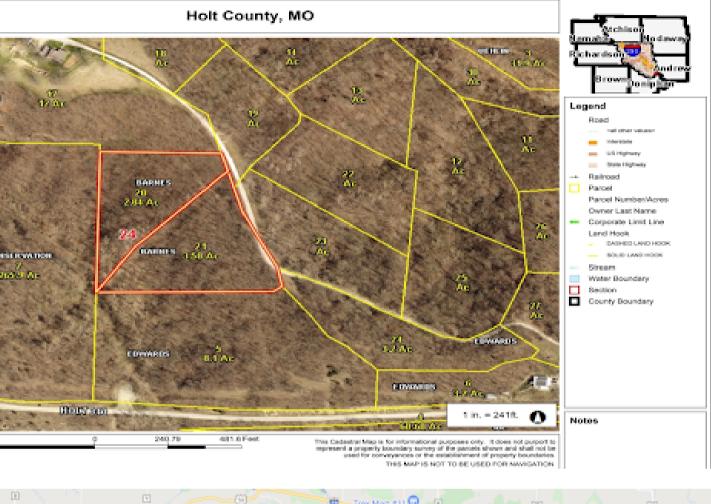

### AERIAL MAPS

### Location:

Property is located about 4.5 miles East of Forbes, Mo. South of the Monkey Mountain Conservation area.