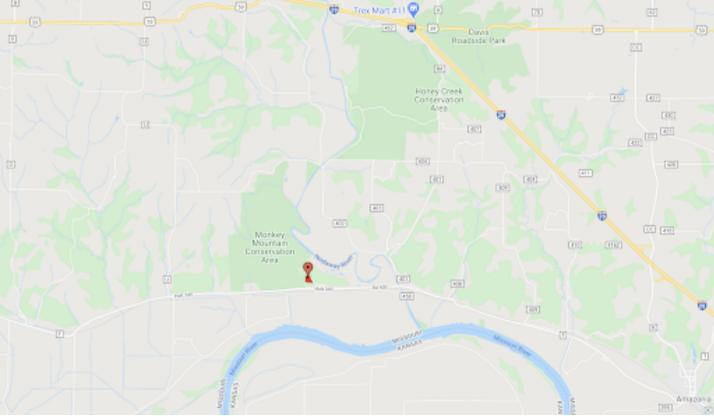

### AERIAL MAPS

### Location:

Property is located about 4.5 miles East of Forbes, Mo. South of the Monkey Mountain Conservation area.