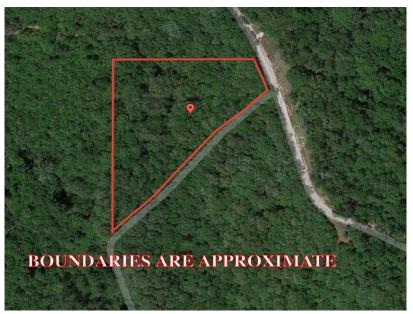

### 2.84 Acres, Holt County, MO

Here is an Affordable Timber site with all the amenities and yet they are close to St Joseph! Seller can complete Septic for additional cost.

Electricity on site
Rural Water Available (buyer expense)
High Speed Internet

### **LOCATION:**

Property is located about 4.5 miles East of Forbes, Mo. South of the Monkey Mountain Conservation area. *See driving map* 