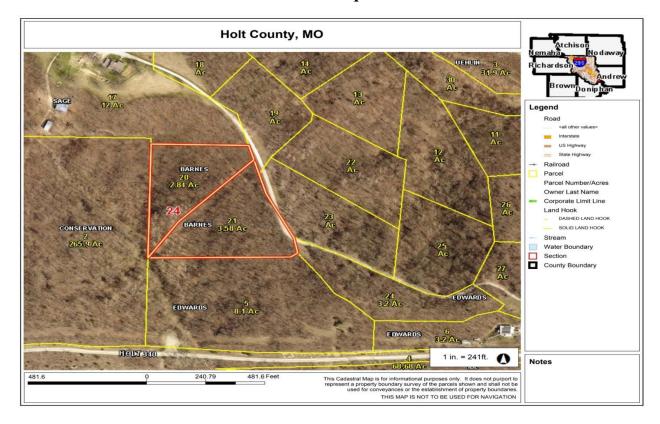

# 2.84 Acres, Holt County, MO Tax Map

Aerial Photos

PHOTOS PROVIDED BY: RICK BARNES, BROKER, BARNES REALTY COMPANY, 18156 HWY 59, MOUND CITY, MO 64470 PHONE NUMBER: 1-660-442-3177.

Dirt Work Photos

PHOTOS PROVIDED BY: RICK BARNES, BROKER, BARNES REALTY COMPANY, 18156 HWY 59, MOUND CITY, MO 64470 PHONE NUMBER: 1-660-442-3177.