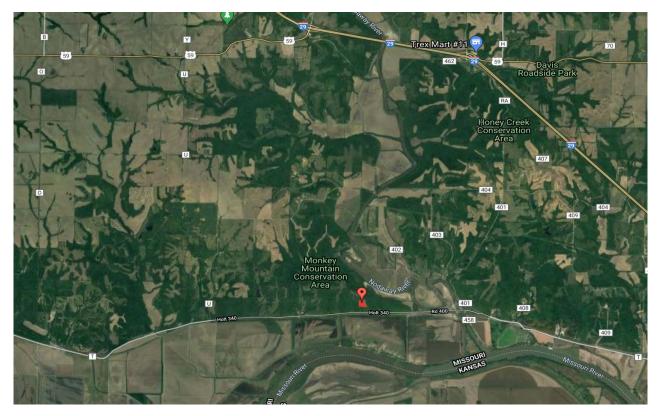

### **LOCATION:**

Property is located about 4.5 miles East of Forbes, Mo. South of the Monkey Mountain Conservation area. *See driving map* 

## 2.84 Acres, Holt County, MO General Location Map

**Driving Map** 