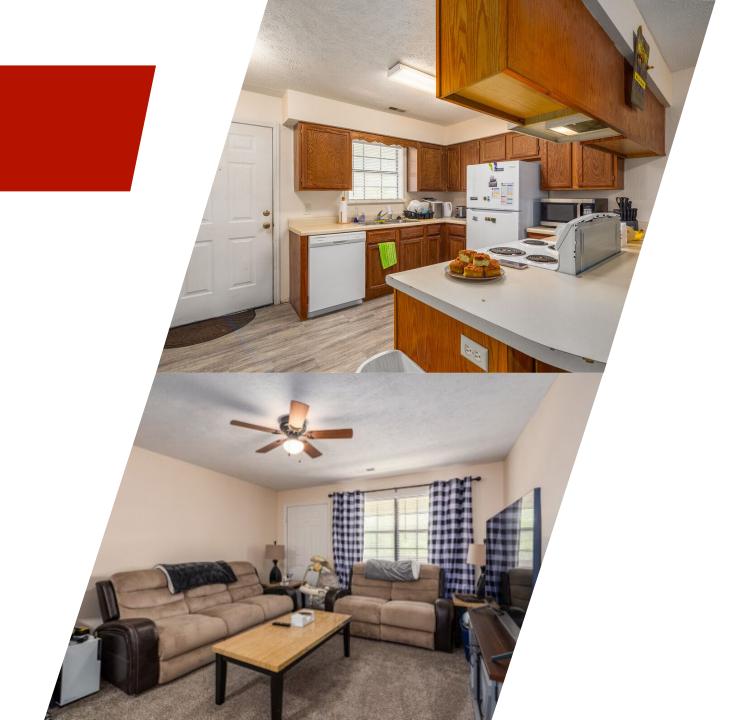

## **AMENITIES**

- Each unit has 2 full bedrooms and bathrooms along with a washer and dryer
- Fully equipped kitchens, including a refrigerator, dishwasher, and oven.
- Private deck