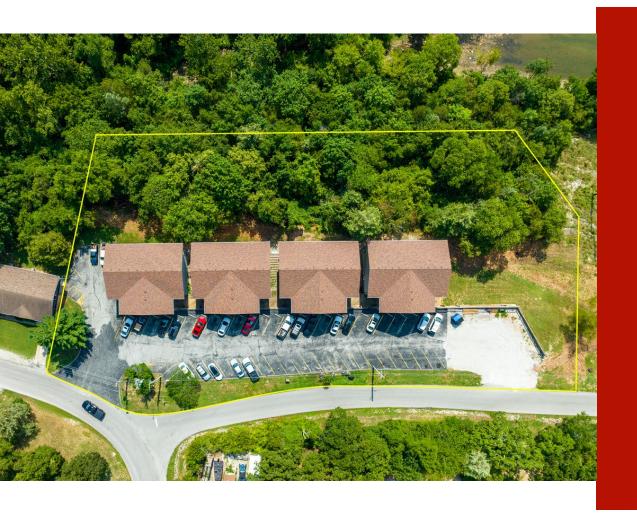

Primary Property Type: Multifamily

Building Size (Sq. Ft.): 21,188

Year Built: 1993

Lot Size (Acres): 2.1

Parking Count: 48