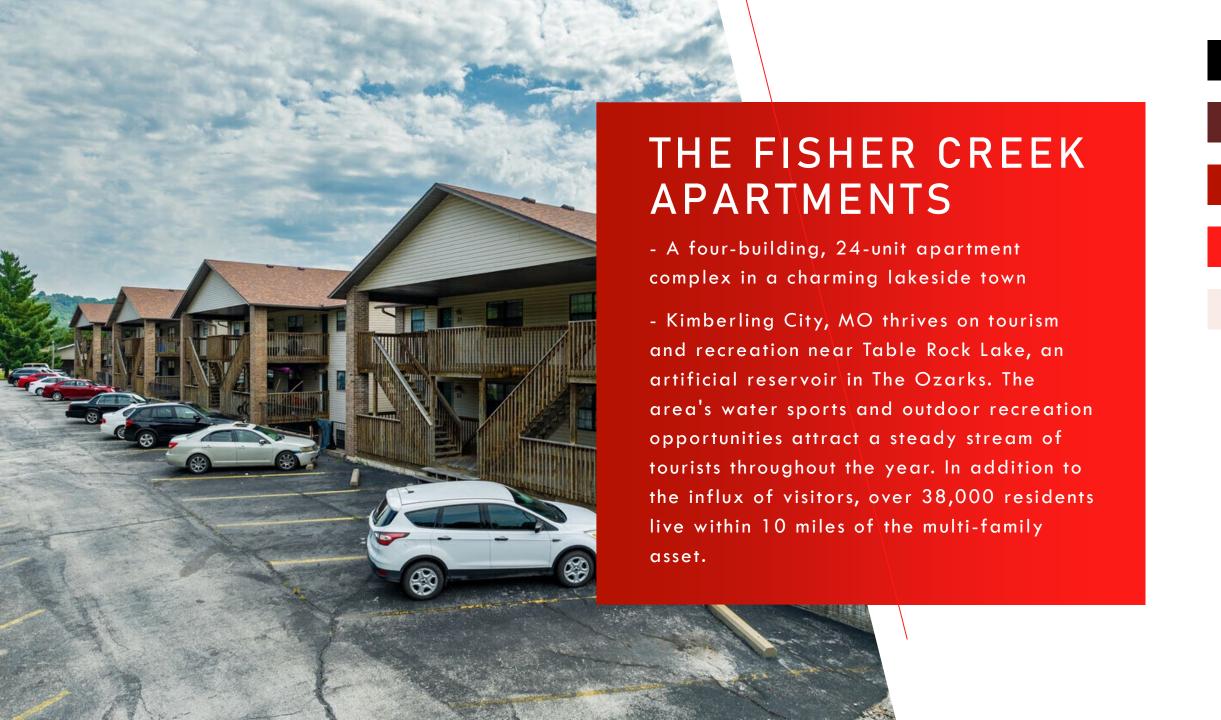

## OPPORTUNITY

The Fisher Creek Apartments present the unique opportunity to acquire a valueadd apartment complex with immense leasing traction. There is a fantastic opportunity to increase rental rates or transition into nightly rentals

Primary Property Type: Multifamily

Building Size (Sq. Ft.): 21,188

Year Built: 1993

Lot Size (Acres): 2.1

Parking Count: 48