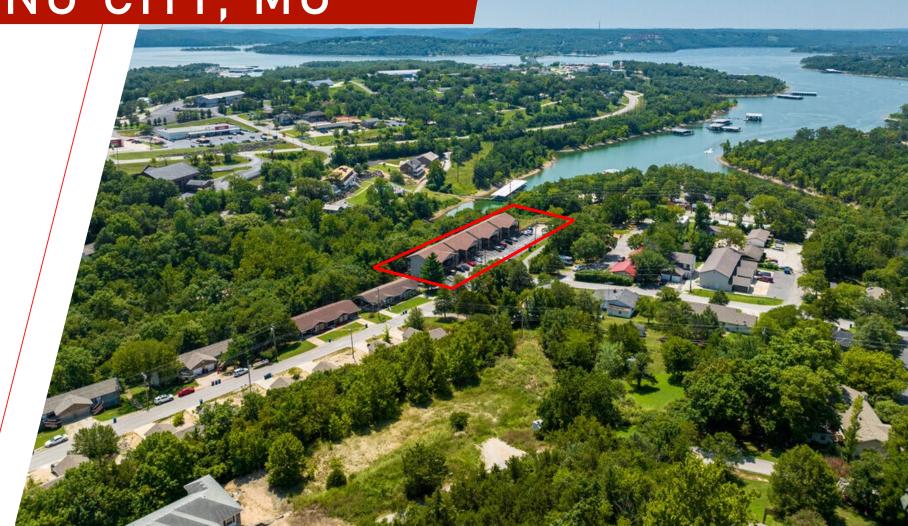

## FISHER CREEK APARTMENTS KIMBERLING CITY, MO

Landon Poppa <u>Landon@BarnesRealty.com</u> (660)-851-1065

Garrett Barnes

Garrett@BarnesRealty.com
(660)-851-1495

## OPPORTUNITY

The Fisher Creek Apartments present the unique opportunity to acquire a valueadd apartment complex with immense leasing traction. There is a fantastic opportunity to increase rental rates or transition into nightly rentals

Primary Property Type: Multifamily

Building Size (Sq. Ft.): 21,188

Year Built: 1993

Lot Size (Acres): 2.1

Parking Count: 48