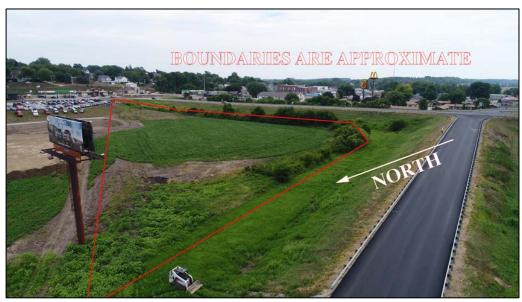

rty presented. Most of the information comes from outside sources: County/Government/Seller and human error can occur. It's the Buyer's responsibility to satisfy himself with the information presented and to determine the information to be true and accurate and the property to be suited for his intended use. The listing may be withdrawn with or without approval. The Seller further reserves the right to reject any and all offers.

All inquiries, inspections, appointments, and offers must be sent through:

RICK BARNES, BROKER, BARNES REALTY COMPANY, 18156 HWY 59, MOUND CITY, MO 64470 PHONE NUMBER: 1-660-442-3177.



### 3.9 Acres +/- Holt County, MO Google Aerial Map



General Location Map



# 3.9 Acres +/- Holt County, MO Driving Map



Tax Map



## 3.9 Acres +/- Holt County, MO Photos