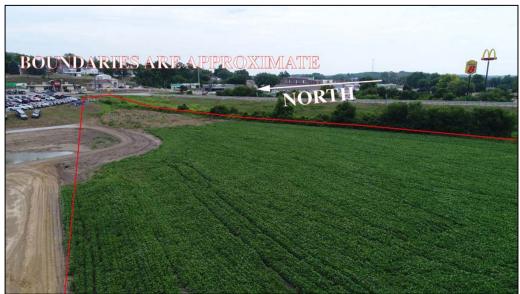

y presented. Most of the information comes from outside sources: County/Government/Seller and human error can occur. It's the Buyer's responsibility to satisfy himself with the information presented and to determine the information to be true and accurate and the property to be suited for his intended use. The listing may be withdrawn with or without approval. The Seller further reserves the right to reject any and all offers.

All inquiries, inspections, appointments, and offers must be sent through:

RICK BARNES, BROKER, BARNES REALTY COMPANY, 18156 HWY 59, MOUND CITY, MO 64470 PHONE NUMBER: 1-660-442-3177.



### 3.9 Acres +/- Holt County, MO Google Aerial Map



General Location Map



# 3.9 Acres +/- Holt County, MO Driving Map



Tax Map



## 3.9 Acres +/- Holt County, MO Photos