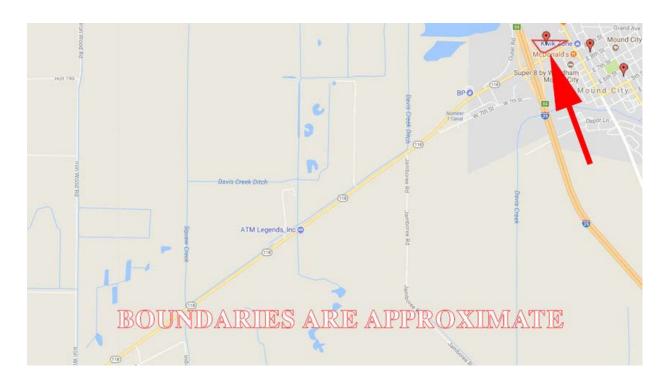

### 3.9 Acres +/- Holt County, MO

Commercial property available with outstanding visibility! It is adjacent to I-29. Take the Mound City, MO exit #79 on I-29.

#### **LOCATION:**

Property is located in Mound City, MO just off of I-29 Exit 84. Go East off ramp on Hwy 59 to the stop sign property is on the left side of Hwy 59 right next Casey's.

### 3.9 Acres +/- Holt County, MO Google Aerial Map

General Location Map