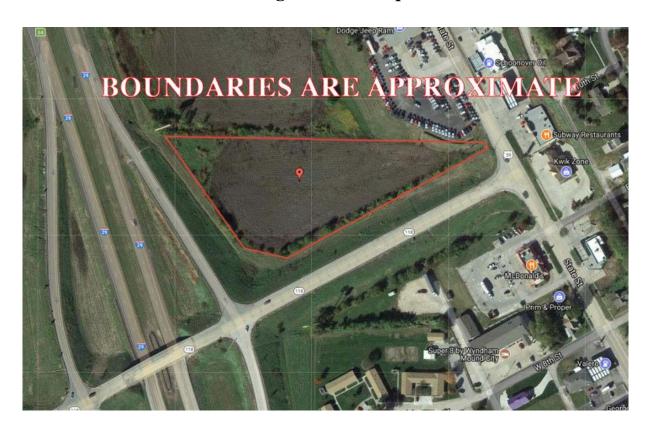

iability for error and omissions is assumed. Barnes Realty has made every effort to present accurate information on the property presented. Most of the information comes from outside sources: County/Government/Seller and human error can occur. It's the Buyer's responsibility to satisfy himself with the information presented and to determine the information to be true and accurate and the property to be suited for his intended use. The listing may be withdrawn with or without approval. The Seller further reserves the right to reject any and all offers.

All inquiries, inspections, appointments, and offers must be sent through:

RICK BARNES, BROKER, BARNES REALTY COMPANY, 18156 HWY 59, MOUND CITY, MO 64470 PHONE NUMBER: 1-660-442-3177.



### 3.9 Acres +/- Holt County, MO Google Aerial Map



General Location Map



# 3.9 Acres +/- Holt County, MO Driving Map



Tax Map



## 3.9 Acres +/- Holt County, MO Photos