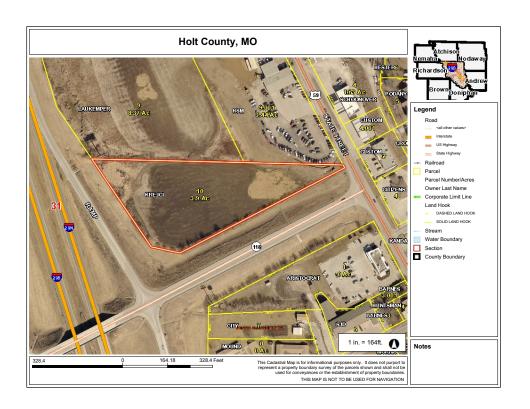

### 3.9 Acres +/- Holt County, MO

Commercial property available with outstanding visibility! It is adjacent to I-29. Take the Mound City, MO exit #79 on I-29.

#### **TAXES/TAXABLE ACRES:**

2022 taxes: \$7.30 on 3.9 taxable acres.

# 3.9 Acres +/- Holt County, MO Driving Map

Tax Map