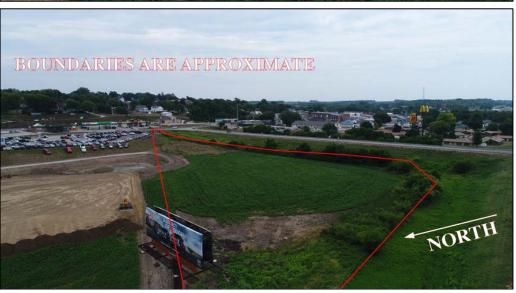

### 3.9 Acres +/- Holt County, MO

Commercial property available with outstanding visibility! It is adjacent to I-29. Take the Mound City, MO exit #79 on I-29.

#### **LOCATION:**

Property is located in Mound City, MO just off of I-29 Exit 84. Go East off ramp on Hwy 59 to the stop sign property is on the left side of Hwy 59 right next Casey's.

## 3.9 Acres +/- Holt County, MO Photos