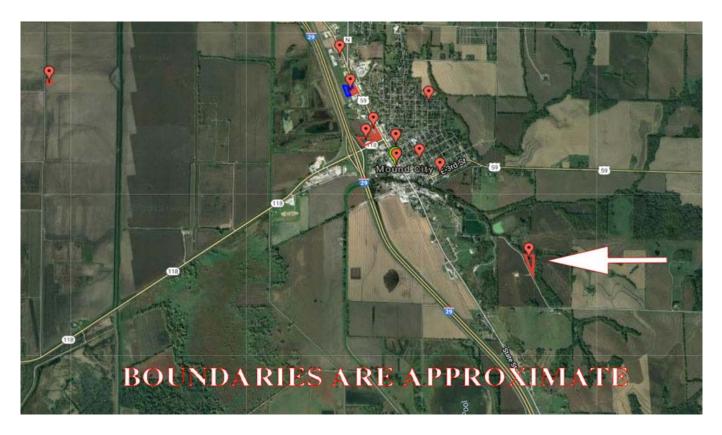

### 5 Acres +/- Homesite, Holt County, MO General Location Map

**Driving** Map

#### **LOCATION:**

Tract is located just Southeast of Yocum Services in Mound City, MO. Follow East 2<sup>nd</sup> Street turning into Holt 200. Approx. 1 mile down a nice, maintained gravel road. The tract lays on the left side of the road.