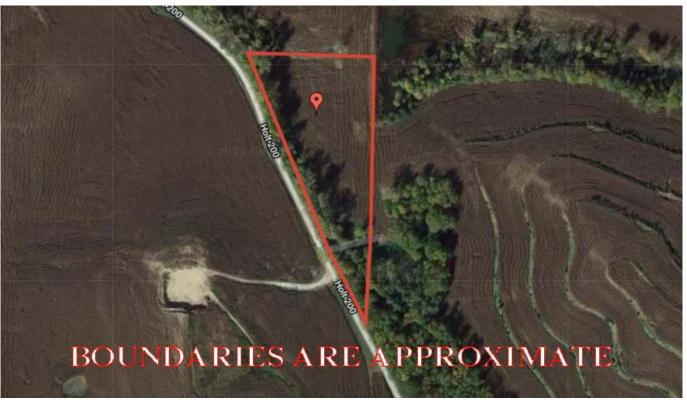

### 5 Acres +/- Homesite, Holt County, MO Aerial Photos

#### **LOCATION:**

Tract is located just Southeast of Yocum Services in Mound City, MO. Follow East 2<sup>nd</sup> Street turning into Holt 200. Approx. 1 mile down a nice, maintained gravel road. The tract lays on the left side of the road.