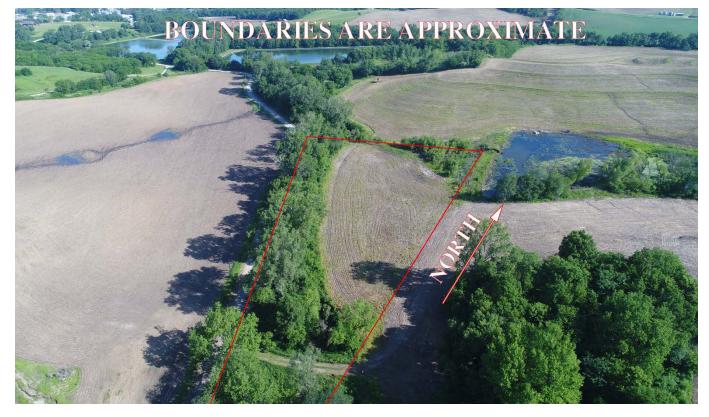

### 5 Acres +/- Homesite, Holt County, MO Aerial Photos

# **BOUNDARIES ARE APPROXIMATE**