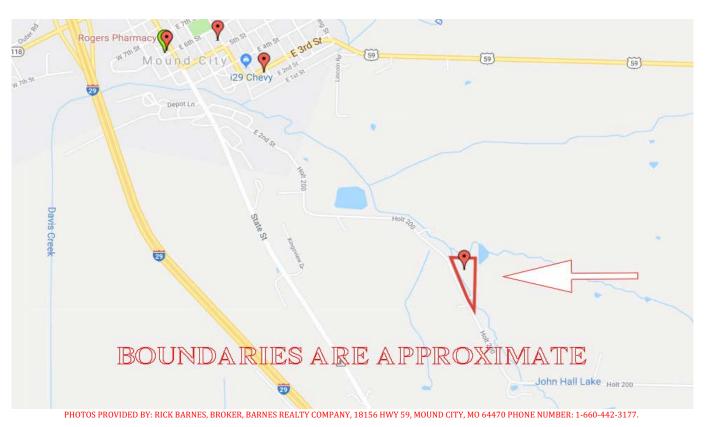

### 5 Acres +/- Homesite, Holt County, MO General Location Map

**Driving** Map

#### **LOCATION:**

Tract is located just Southeast of Yocum Services in Mound City, MO. Follow East 2<sup>nd</sup> Street turning into Holt 200. Approx. 1 mile down a nice, maintained gravel road. The tract lays on the left side of the road.