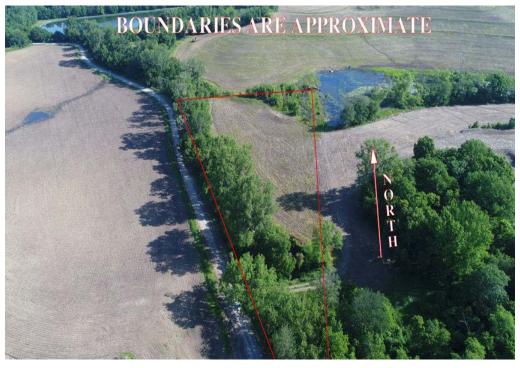

### 5 Acres +/- Homesite, Holt County, MO Aerial Photos

# **BOUNDARIES ARE APPROXIMATE**