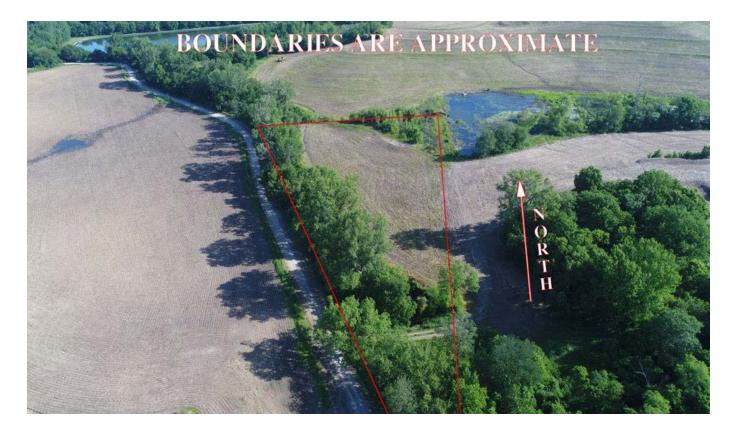

### 5 Acres +/- Homesite, Holt County, MO Aerial Photos

# **BOUNDARIES ARE APPROXIMATE**