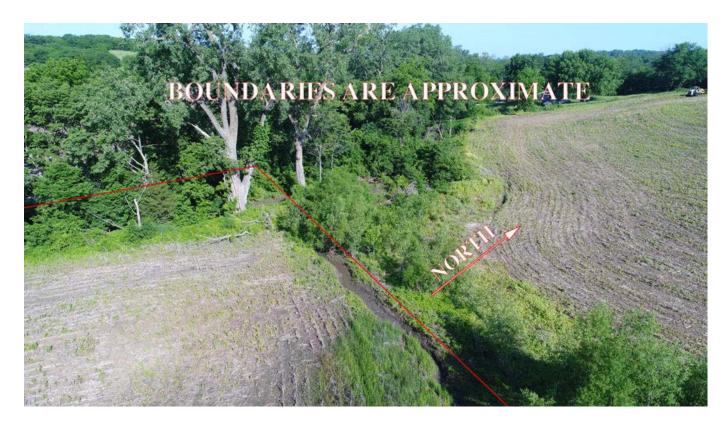

# **BOUNDARIES ARE APPROXIMATE**

### 5 Acres +/- Homesite, Holt County, MO Aerial Photos