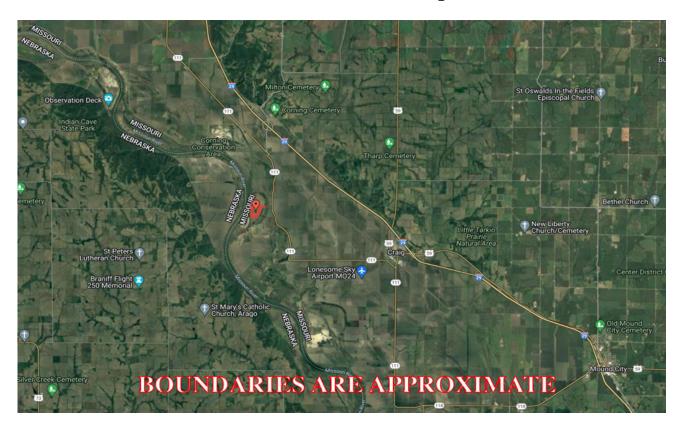

## 111 Acres, Holt County, MO Aerial Photos

### 111 Acres, Holt County, MO Aerial Photos

Google Aerial Map