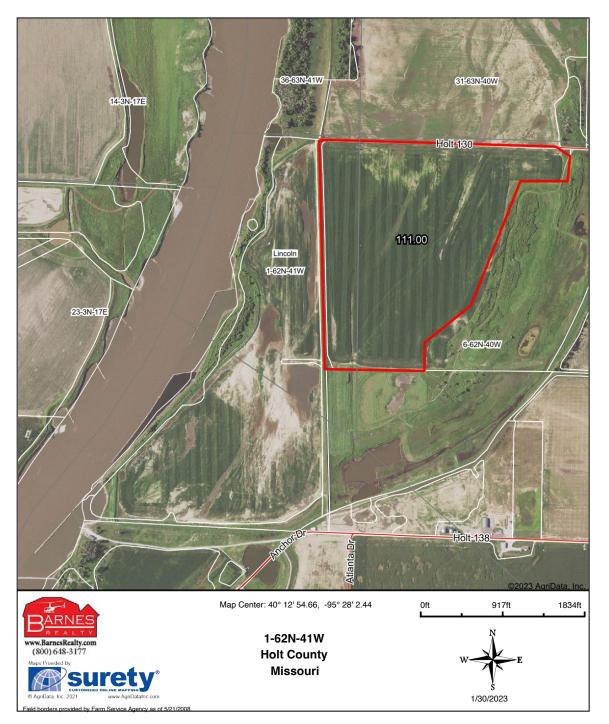

### 111 Acres, Holt County, MO Surety Map

**Aerial Map** 

#### **LOCATION:**

Property is located approximately a quarter mile West of Highway 111 on Holt 130, about 2.25 miles southwest of Corning, MO.