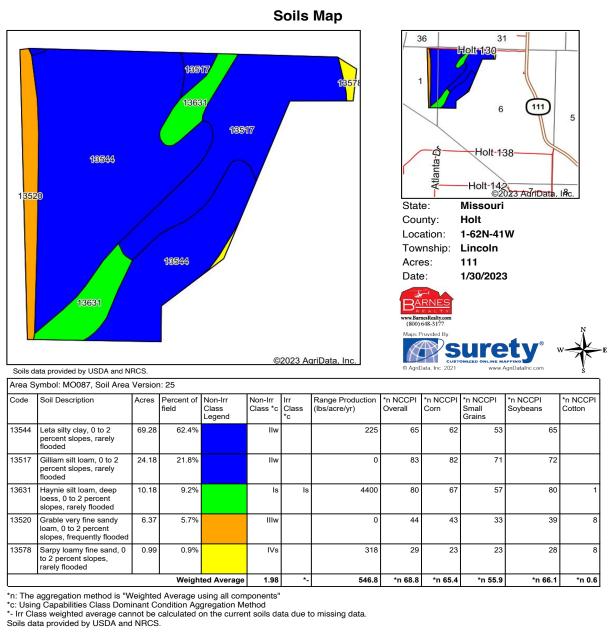

2023 at First American Title, 2301 Village Drive, St. Joseph, MO 64506. 2023 taxes will be prorated as to the date of closing or delivery of the deed. Property sells subject to any right-of-way or easements of record. Mineral rights owned by Seller remain with the land. Closing costs and Title Insurance will be divided equally between Buyer and Seller. A loan policy, if any, paid by Buyer. *Barnes Realty is agent for the Seller.* 

## 111 Acres, Holt County, MO Aerial Photos



### 111 Acres, Holt County, MO Aerial Photos



Google Aerial Map



### 111 Acres, Holt County, MO General Location Map



**Driving** Map



### 111 Acres, Holt County, MO Tax Map BOUNDARIES ARE APPROXIMATE



### 111 Acres, Holt County, MO Surety Map

**Aerial Map** 



#### 111 Acres, Holt County, MO Soil Map



### 111 Acres, Holt County, MO FSA Aerial Map



### 111 Acres, Holt County, MO FSA 156EZ

| ANSI Physical Location     |                                                                  | RI/HOLT                            |               |                               |      |                         |                           |  |  |  |  |  |  |
|----------------------------|------------------------------------------------------------------|------------------------------------|---------------|-------------------------------|------|-------------------------|---------------------------|--|--|--|--|--|--|
| BIA Unit Range Numb        |                                                                  |                                    |               | -iaad Balda                   |