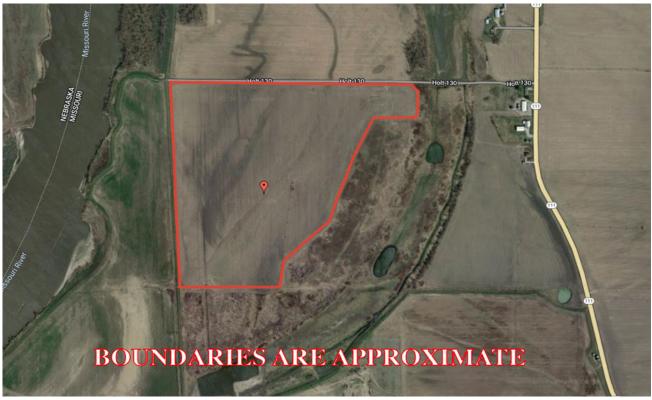

rms: 10% down auction day. Property will be sold/purchased as is, non-contingent on Buyer financing, to the highest bidder, subject to Seller's confirmation. Announcement made on day of sale take precedence. Closing will occur on/before December 31, 2023 at First American Title, 2301 Village Drive, St. Joseph, MO 64506. 2023 taxes will be prorated as to the date of closing or delivery of the deed. Property sells subject to any right-of-way or easements of record. Mineral rights owned by Seller remain with the land. Closing costs and Title Insurance will be divided equally between Buyer and Seller. A loan policy, if any, paid by Buyer. *Barnes Realty is agent for the Seller.* 

## 111 Acres, Holt County, MO Aerial Photos



### 111 Acres, Holt County, MO Aerial Photos



Google Aerial Map



### 111 Acres, Holt County, MO General Location Map



**Driving** Map



### 111 Acres, Holt County, MO Tax Map BOUNDARIES ARE APPROXIMATE



### 111 Acres, Holt County, MO Surety Map

**Aerial Map** 



#### 111 Acres, Holt County, MO Soil Map



### 111 Acres, Holt County, MO FSA Aerial Map



### 111 Acres, Holt County, MO FSA 156EZ

| ANSI Physical Location     |                                                                  | RI/HOLT                            |               |                               |      |                         |                           |  |  |  |  |  |  |
|----------------------------|------------------------------------------------------------------|------------------------------------|---------------|-------------------------------|------|-------