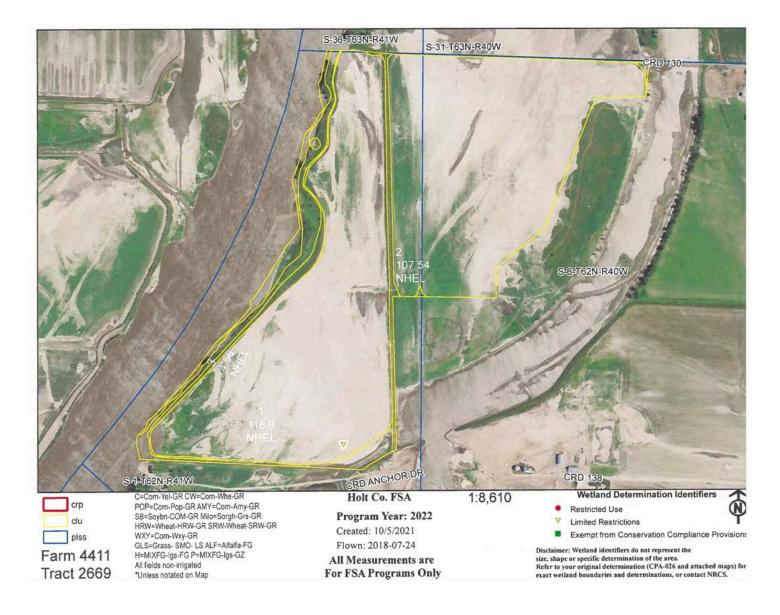

, St. Joseph, MO 64506. 2023 taxes will be prorated as to the date of closing or delivery of the deed. Property sells subject to any right-of-way or easements of record. Mineral rights owned by Seller remain with the land. Closing costs and Title Insurance will be divided equally between Buyer and Seller. A loan policy, if any, paid by Buyer. *Barnes Realty is agent for the Seller.* 

## 111 Acres, Holt County, MO Aerial Photos



### 111 Acres, Holt County, MO Aerial Photos



Google Aerial Map



### 111 Acres, Holt County, MO General Location Map



**Driving** Map



### 111 Acres, Holt County, MO Tax Map BOUNDARIES ARE APPROXIMATE



### 111 Acres, Holt County, MO Surety Map

**Aerial Map** 



#### 111 Acres, Holt County, MO Soil Map



### 111 Acres, Holt County, MO FSA Aerial Map



### 111 Acres, Holt County, MO FSA 156EZ

| ANSI Physical Location     |                                                                  | RI/HOLT                            |               |                               |      |                         |                           |  |  |  |  |  |  |
|----------------------------|------------------------------------------------------------------|------------------------------------|---------------|-------------------------------|------|-------------------------|---------------------------|--|--|--|--|--|--|
| BIA Unit Range Numb        |                                                                  |                                    |               | -iaad Balda                   |      |                         |