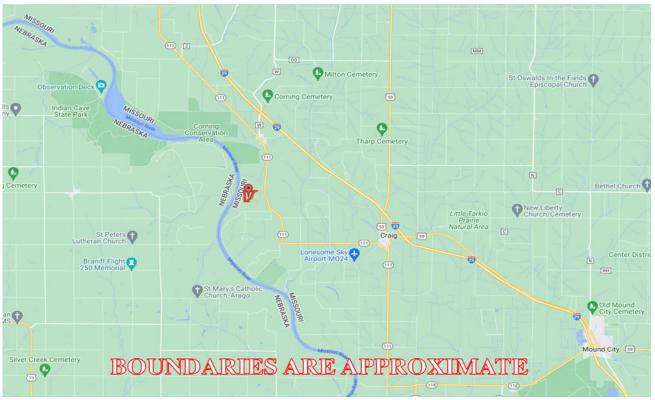

### 111 Acres, Holt County, MO General Location Map

**Driving** Map

#### **LOCATION:**

Property is located approximately a quarter mile West of Highway 111 on Holt 130, about 2.25 miles southwest of Corning, MO.