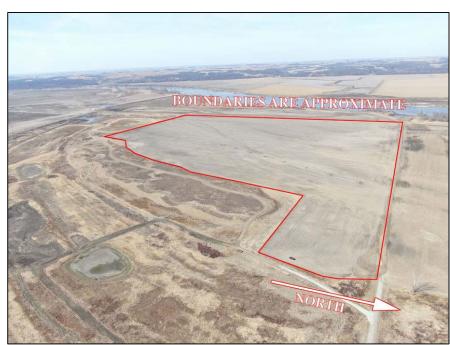

# 111 Acres, Holt County, MO Online Only Auction

Bidding ends on March 8, 2023 at 1:00 PM

Missouri River bottom with outstanding waterfowl hunting potential touching the river. It's highly tillable and should produce great cash rent income for the new owner. How often can you buy riverfront property with income!? These 111 acres have a nice, protected Eddy on the current side of the Missouri river and private levy protection.

#### **LOCATION:**

Property is located approximately a quarter mile West of Highway 111 on Holt 130, about 2.25 miles southwest of Corning, MO.

## 111 Acres, Holt County, MO Aerial Photos