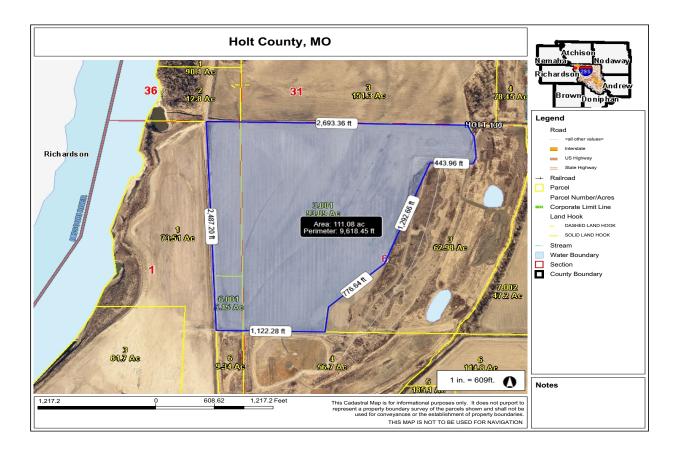

### 111 Acres, Holt County, MO Tax Map BOUNDARIES ARE APPROXIMATE

#### TAXES:

2022 taxes are \$1,630.74 on 248.3 taxable acres.