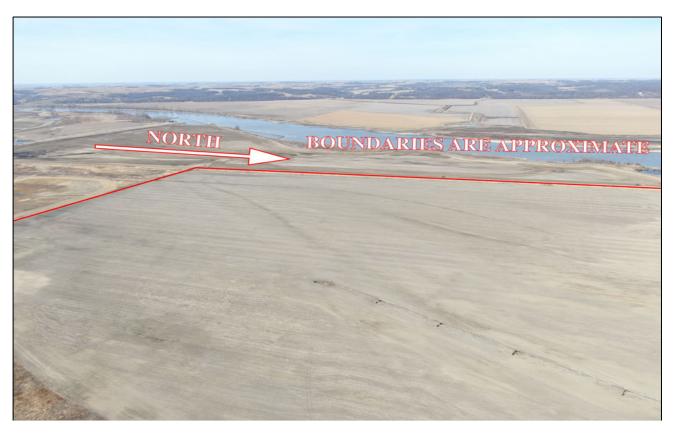

d in the Midwest.

Terms: 10% down auction day. Property will be sold/purchased as is, non-contingent on Buyer financing, to the highest bidder, subject to Seller's confirmation. Announcement made on day of sale take precedence. Closing will occur on/before December 31, 2023 at First American Title, 2301 Village Drive, St. Joseph, MO 64506. 2023 taxes will be prorated as to the date of closing or delivery of the deed. Property sells subject to any right-of-way or easements of record. Mineral rights owned by Seller remain with the land. Closing costs and Title Insurance will be divided equally between Buyer and Seller. A loan policy, if any, paid by Buyer. *Barnes Realty is agent for the Seller.* 

## 111 Acres, Holt County, MO Aerial Photos



### 111 Acres, Holt County, MO Aerial Photos



Google Aerial Map



### 111 Acres, Holt County, MO General Location Map



**Driving** Map



### 111 Acres, Holt County, MO Tax Map BOUNDARIES ARE APPROXIMATE



### 111 Acres, Holt County, MO Surety Map

**Aerial Map** 



#### 111 Acres, Holt County, MO Soil Map



### 111 Acres, Holt County, MO FSA Aerial Map



### 111 Acres, Holt County, MO FSA 156EZ

| ANSI Physical Location     |                                                                  | RI/HOLT                            |               |                               |      |                         |                           |  |  |  |  |  |  |
|----------------------------|------------------------------------------------------------------|------------------------------------|---------------|-------------------------