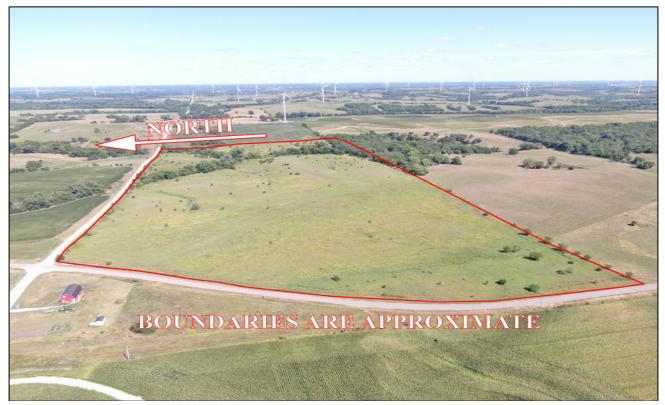

### 64.5 Acres +/- Nodaway County, MO Aerial Photos

PHOTOS PROVIDED BY: RICK BARNES, BROKER, BARNES REALTY COMPANY, 18156 HWY 59, MOUND CITY, MO 64470 PHONE NUMBER: 1-660-442-3177.