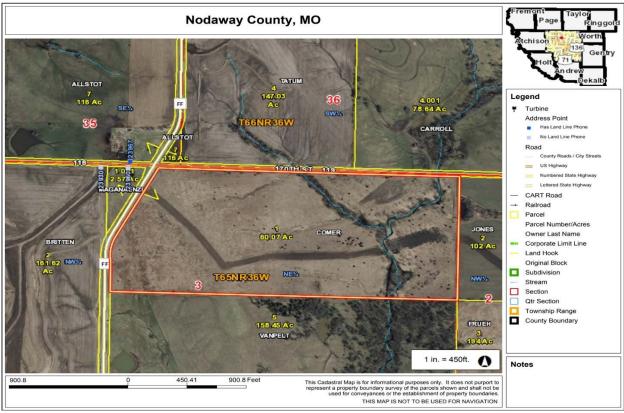

#### 64.5 Acres +/- Nodaway County, MO Driving Map

Tax Map

PHOTOS PROVIDED BY: RICK BARNES, BROKER, BARNES REALTY COMPANY, 18156 HWY 59, MOUND CITY, MO 64470 PHONE NUMBER: 1-660-442-3177.