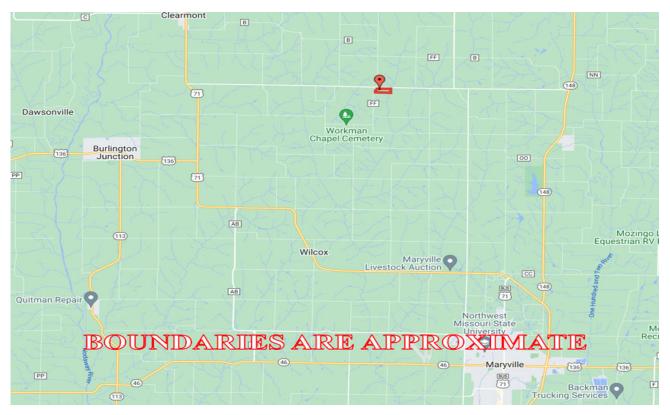

#### **LOCATION:**

Tract is on the Southeast corner of the FF and 170th Street intersection. It is Approximately 5 miles West of Highway 148 on 170th Street, a little over 9 miles Northwest of Maryville, MO.

#### **General Location Map**

PHOTOS PROVIDED BY: RICK BARNES, BROKER, BARNES REALTY COMPANY, 18156 HWY 59, MOUND CITY, MO 64470 PHONE NUMBER: 1-660-442-3177