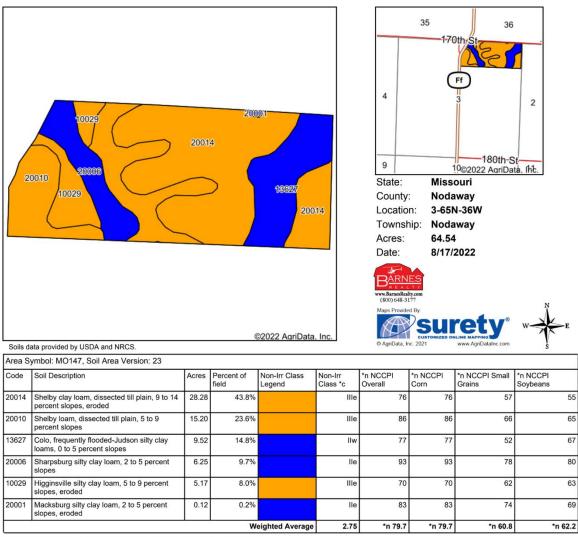

### 64.5 Acres +/- Nodaway County, MO Soil Map

\*n: The aggregation method is "Weighted Average using all components"

\*c: Using Capabilities Class Dominant Condition Aggregation Method Soils data provided by USDA and NRCS.