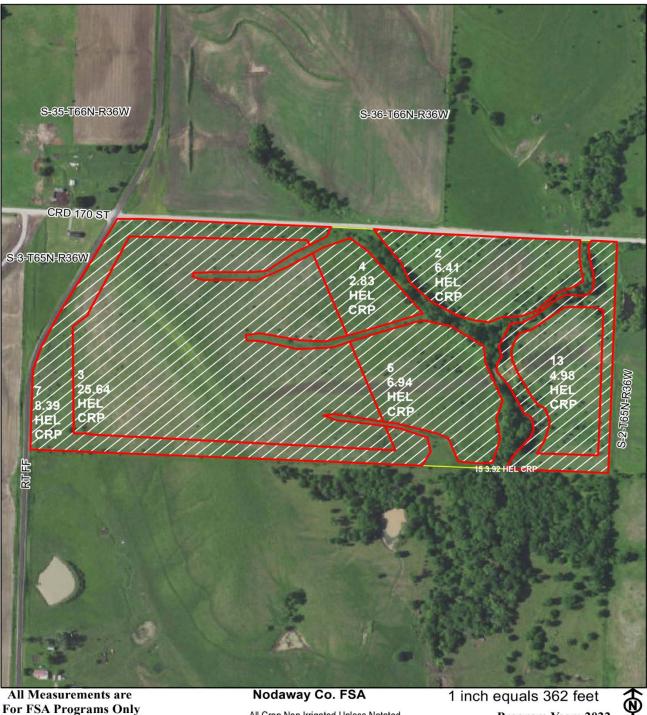

### 64.5 Acres +/- Nodaway County, MO Surety Map

Field borders provided by Farm Service Agency as of 5/21/2008.