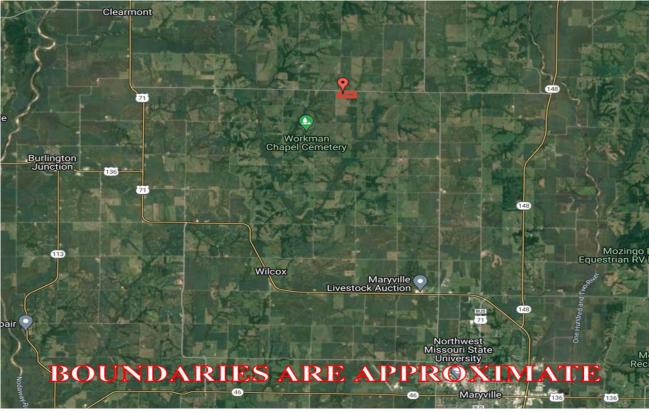

#### **LOCATION:**

Tract is on the Southeast corner of the FF and 170th Street intersection. It is Approximately 5 miles West of Highway 148 on 170th Street, a little over 9 miles Northwest of Maryville, MO.

#### 64.5 Acres +/- Nodaway County, MO Google Aerial Map