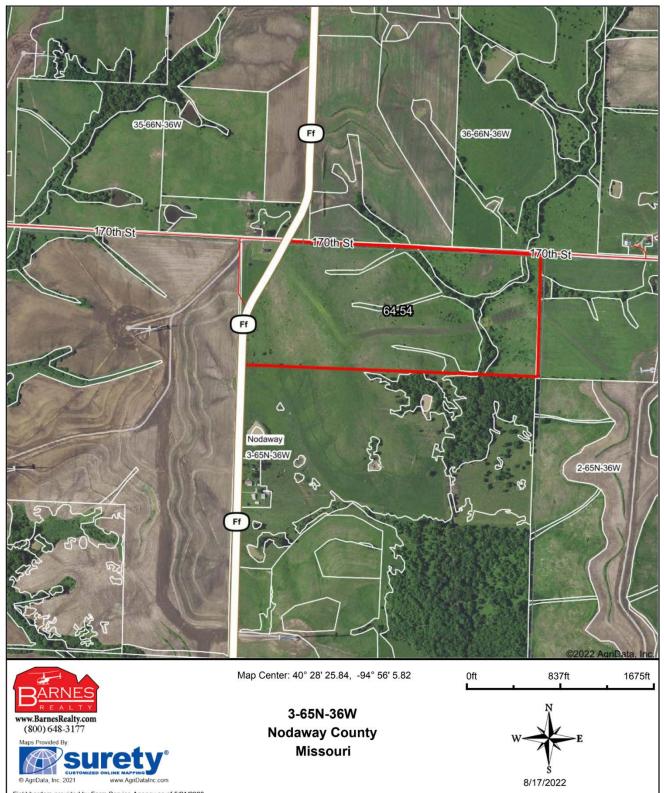

### 64.5 Acres +/- Nodaway County, MO Surety Map

Field borders provided by Farm Service Agency as of 5/21/2008.