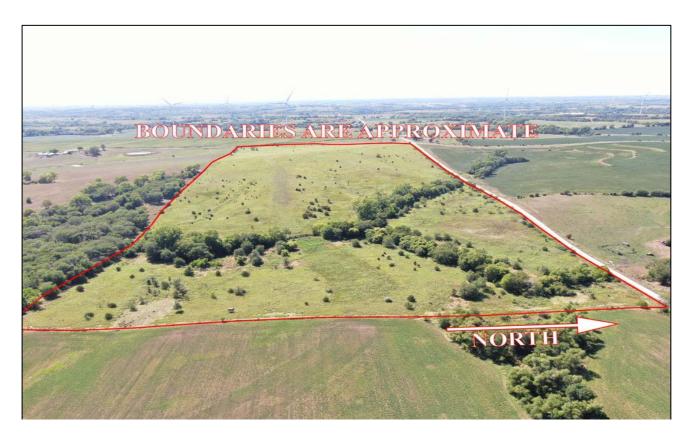

### 64.5 Acres +/- Nodaway County, MO Aerial Photos

PHOTOS PROVIDED BY: RICK BARNES, BROKER, BARNES REALTY COMPANY, 18156 HWY 59, MOUND CITY, MO 64470 PHONE NUMBER: 1-660-442-3177.