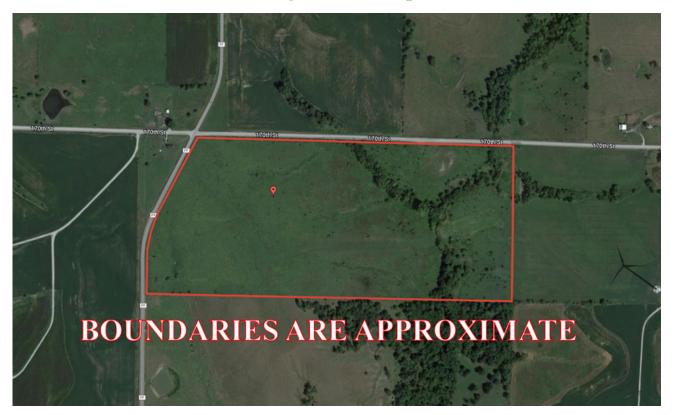

s: County/Government/Seller and human error can occur. It's the Buyer's responsibility to satisfy himself with the information presented and to determine the information to be true and accurate and the property to be suited for his intended use. The listing may be withdrawn with or without approval. The Seller further reserves the right to reject any and all offers. All inquiries, inspections, appointments, and offers must be sent through:

RICK BARNES, BROKER, BARNES REALTY COMPANY, 18156 HWY 59, MOUND CITY, MO 64470 PHONE NUMBER: 1-660-442-3177.

### 64.5 Acres +/- Nodaway County, MO Aerial Photos





PHOTOS PROVIDED BY: RICK BARNES, BROKER, BARNES REALTY COMPANY, 18156 HWY 59, MOUND CITY, MO 64470 PHONE NUMBER: 1-660-442-3177.

#### 64.5 Acres +/- Nodaway County, MO Google Aerial Map



#### **General Location Map**



PHOTOS PROVIDED BY: RICK BARNES, BROKER, BARNES REALTY COMPANY, 18156 HWY 59, MOUND CITY, MO 64470 PHONE NUMBER: 1-660-442-3177

#### 64.5 Acres +/- Nodaway County, MO Driving Map



Tax Map



PHOTOS PROVIDED BY: RICK BARNES, BROKER, BARNES REALTY COMPANY, 18156 HWY 59, MOUND CITY, MO 64470 PHONE NUMBER: 1-660-442-3177.

### 64.5 Acres +/- Nodaway County, MO Surety Map



Field borders provided by Farm Service Agency as of 5/21/2008.

### 64.5 Acres +/- Nodaway County, MO Soil Map



\*n: The aggregation method is "Weighted Average using all components"

\*c: Using Capabilities Class Dominant Condition Aggregation Method Soils data provided by USDA and NRCS.

#### 64.5 Acres +/- Nodaway County, MO FSA Aerial Map



Wetland Determination Identifiers

- Re