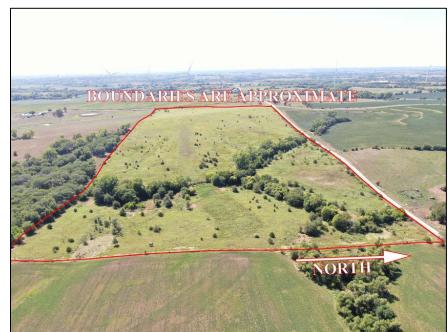

### 64.5 Acres +/- Nodaway County, MO Aerial Photos

PHOTOS PROVIDED BY: RICK BARNES, BROKER, BARNES REALTY COMPANY, 18156 HWY 59, MOUND CITY, MO 64470 PHONE NUMBER: 1-660-442-3177.