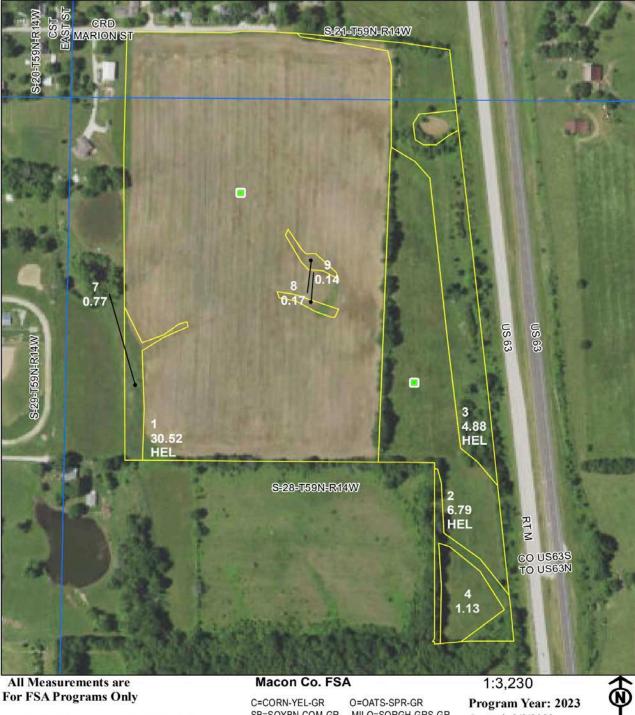

### 45 Acres +/- Macon County, MO FSA Aerial Map

Wetland Determination Identifiers

- Restricted Use
- Limited Restrictions
- Exempt from Conservation Compliance Provisions

Disclaimer: Wetland identifiers do not represent the size, shape or specific determination of the area. Refer to your original determination (CPA-026 and attached maps) for exact wetland boundaries and determinations, or contact NRCS. SB=SOYBN-COM-GR MILO=SORGH-GRS-GR WHT=WHEAT-SRW-GR ALF=ALFAL-FG P=MIXFG-IGS-GZ H=MIXFG-IGS-FG CCC=COVRC-CEG-CO LS=MIXFG-IGS-LS \*Unless notated on Map

Created: 9/9/2022 Flown: 2020-06-17

| clu  | <b>F</b> 0000 |
|------|---------------|
| crp  | Farm 3939     |
| plss | Tract 7833    |

PHOTOS PROVIDED BY: RICK BARNES, BROKER, BARNES REALTY COMPANY, 18156 HWY 59, MOUND CITY, MO 64470 PHONE NUMBER: 1-660-442-3177.