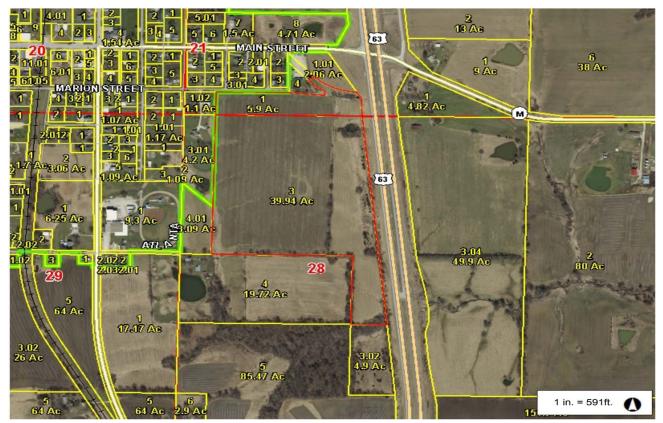

### 45 Acres +/- Macon County, MO Google Aerial Map

**General Location Map** 

PHOTOS PROVIDED BY: RICK BARNES, BROKER, BARNES REALTY COMPANY, 18156 HWY 59, MOUND CITY, MO 64470 PHONE NUMBER: 1-660-442-3177.