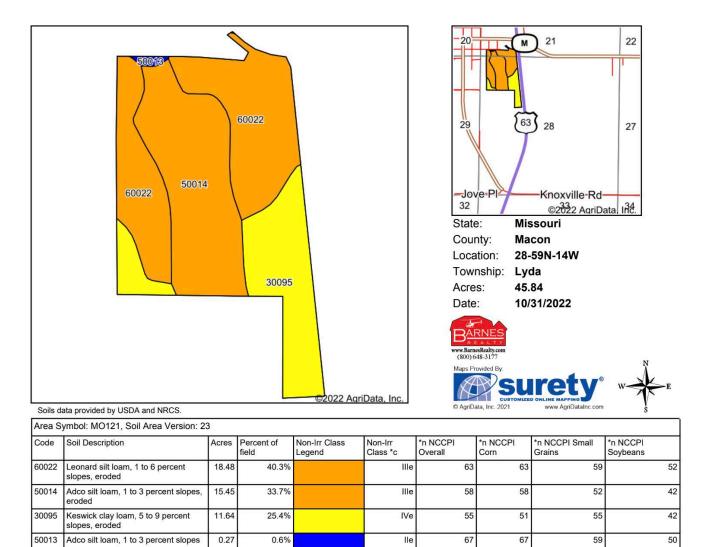

### 45 Acres +/- Macon County, MO Soil Map

Weighted Average

3.25

\*n 59.3

\*n 58.3

\*n 55.6

\*n 46.1

\*n: The aggregation method is "Weighted Average using all components"

\*c: Using Capabilities Class Dominant Condition Aggregation Method

Soils data provided by USDA and NRCS.