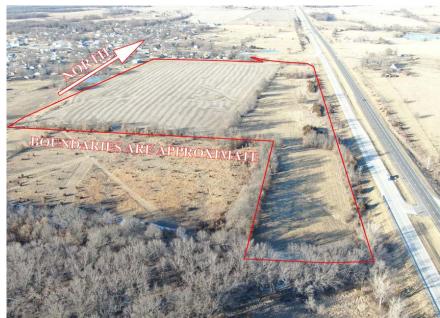

#### **LOCATION:**

Tract is North of Macon, MO on US Highway 63. It is located on the Southeast corner of Atlanta, MO.