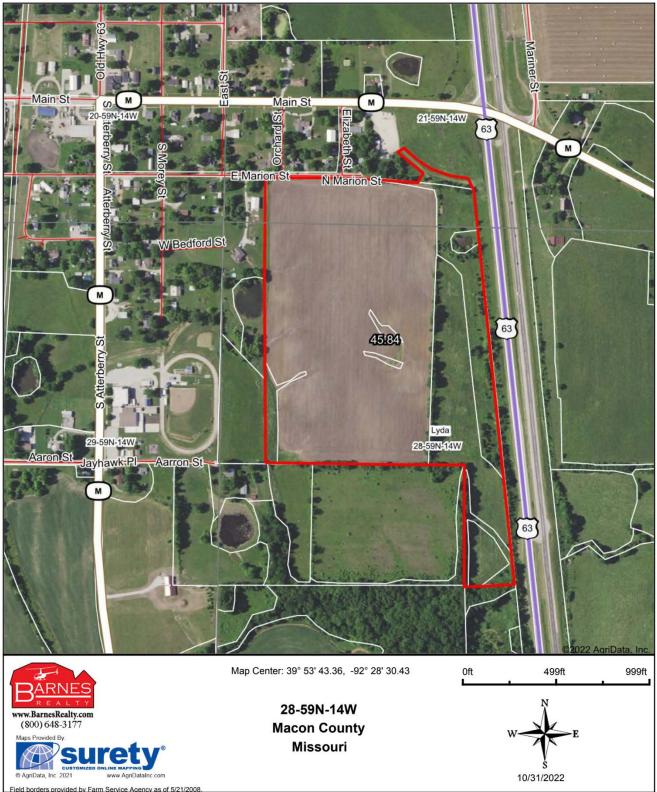

### 45 Acres +/- Macon County, MO Driving Map

Tax Map

PHOTOS PROVIDED BY: RICK BARNES, BROKER, BARNES REALTY COMPANY, 18156 HWY 59, MOUND CITY, MO 64470 PHONE NUMBER: 1-660-442-3177.