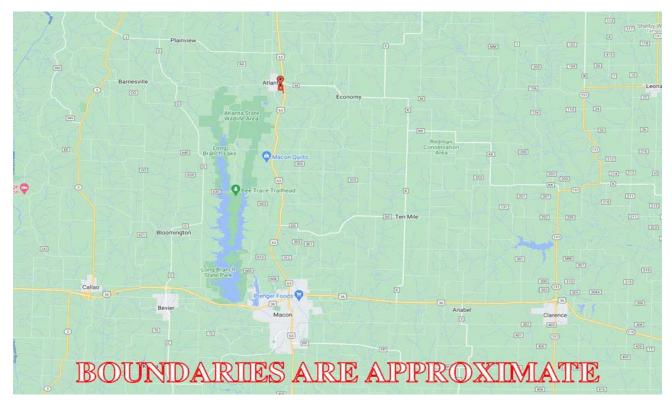

### 45 Acres +/- Macon County, MO Driving Map

Tax Map

PHOTOS PROVIDED BY: RICK BARNES, BROKER, BARNES REALTY COMPANY, 18156 HWY 59, MOUND CITY, MO 64470 PHONE NUMBER: 1-660-442-3177.