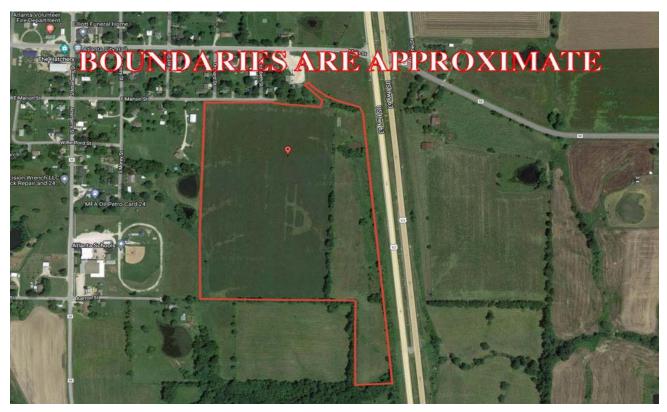

### 45 Acres +/- Macon County, MO Google Aerial Map

**General Location Map** 

PHOTOS PROVIDED BY: RICK BARNES, BROKER, BARNES REALTY COMPANY, 18156 HWY 59, MOUND CITY, MO 64470 PHONE NUMBER: 1-660-442-3177.