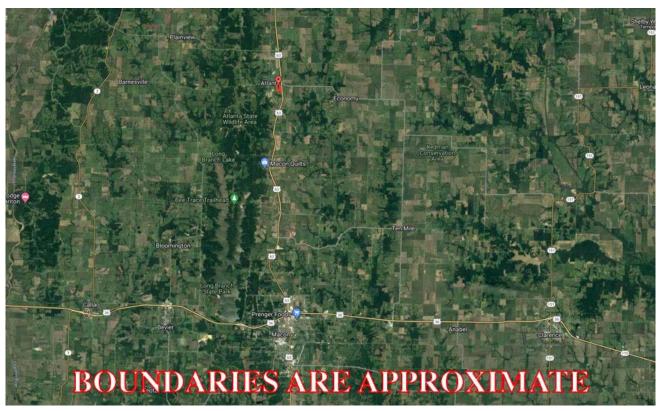

### 45 Acres +/- Macon County, MO Google Aerial Map

**General Location Map** 

PHOTOS PROVIDED BY: RICK BARNES, BROKER, BARNES REALTY COMPANY, 18156 HWY 59, MOUND CITY, MO 64470 PHONE NUMBER: 1-660-442-3177.