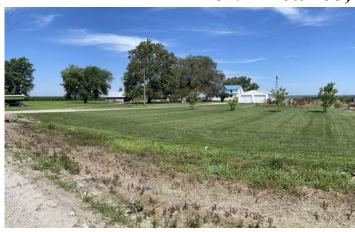

### Home & 3.39 Acres 16491 Holt 153, Craig, MO 64437

Beautiful rural home with lots of shade and is close to town. With the extra outbuildings, this would be a great place for horse or livestock owners.

#### Other Features:

- 40' x 60' Metal shed w/concrete floor and 13' x 60' overhang
- 2 large outbuildings, one w/3 bays
- NEW counter tops
- NEW carpet in front room and bedroom
- Sunroom is 5 years old
- Vinyl plank flooring in Dining room and Kitchen area
- Appliances included: Refrigerator, Microwave, Stove, Washer & Dryer
- Utility shed
- NEW kitchen cabinets and drawers
- ORIGINAL woodwork in front room and bedroom with ORIGINAL Wayne's coating
- NEW metal roof