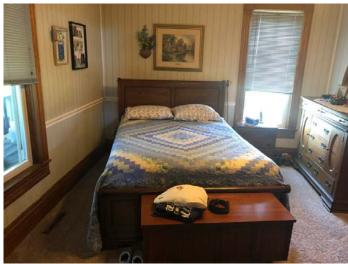

# Bedrooms: 4

Garage: Detached 4 car

Water/Sewer: Well/Septic Tank

# Baths: 2

**Heating/Cooling:** Propane

Propane Tank: Leased

#### Other Features:

- 40' x 60' Metal shed w/concrete floor and 13' x 60' overhang
- 2 large outbuildings, one w/3 bays
- NEW counter tops
- NEW carpet in front room and bedroom
- Sunroom is 5 years old
- Vinyl plank flooring in Dining room and Kitchen area
- Appliances included: Refrigerator, Microwave, Stove, Washer & Dryer
- Utility shed
- NEW kitchen cabinets and drawers
- ORIGINAL woodwork in front room and bedroom with ORIGINAL Wayne's coating
- NEW metal roof