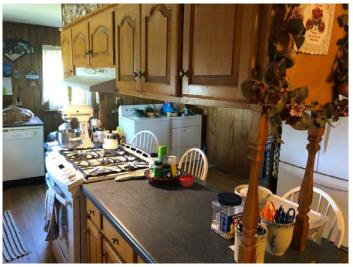

#### Other Features:

- 40' x 60' Metal shed w/concrete floor and 13' x 60' overhang
- 2 large outbuildings, one w/3 bays
- NEW counter tops
- NEW carpet in front room and bedroom
- Sunroom is 5 years old
- Vinyl plank flooring in Dining room and Kitchen area
- Appliances included: Refrigerator, Microwave, Stove, Washer & Dryer
- Utility shed
- NEW kitchen cabinets and drawers
- ORIGINAL woodwork in front room and bedroom with ORIGINAL Wayne's coating
- NEW metal roof