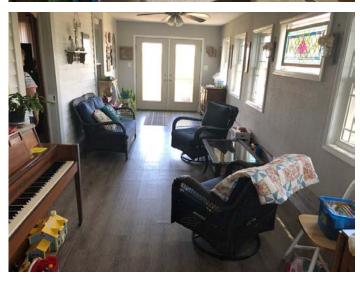

#### Other Features:

- 40' x 60' Metal shed w/concrete floor and 13' x 60' overhang
- 2 large outbuildings, one w/3 bays
- NEW counter tops
- NEW carpet in front room and bedroom
- Sunroom is 5 years old
- Vinyl plank flooring in Dining room and Kitchen area
- Appliances included: Refrigerator, Microwave, Stove, Washer & Dryer
- Utility shed
- NEW kitchen cabinets and drawers
- ORIGINAL woodwork in front room and bedroom with ORIGINAL Wayne's coating
- NEW metal roof