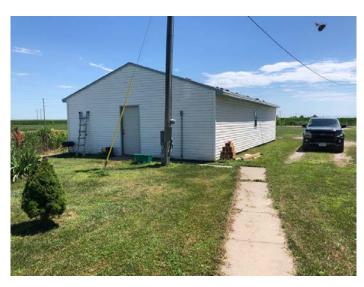

#### Other Features:

- 40' x 60' Metal shed w/concrete floor and 13' x 60' overhang
- 2 large outbuildings, one w/3 bays
- NEW counter tops
- NEW carpet in front room and bedroom
- Sunroom is 5 years old
- Vinyl plank flooring in Dining room and Kitchen area
- Appliances included: Refrigerator, Microwave, Stove, Washer & Dryer
- Utility shed
- NEW kitchen cabinets and drawers
- ORIGINAL woodwork in front room and bedroom with ORIGINAL Wayne's coating
- NEW metal roof