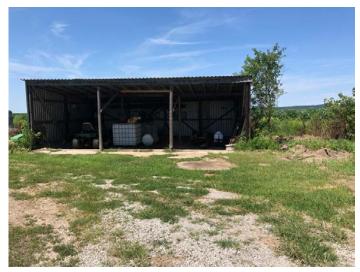

#### Other Features:

- 40' x 60' Metal shed w/concrete floor and 13' x 60' overhang
- 2 large outbuildings, one w/3 bays
- NEW counter tops
- NEW carpet in front room and bedroom
- Sunroom is 5 years old
- Vinyl plank flooring in Dining room and Kitchen area
- Appliances included: Refrigerator, Microwave, Stove, Washer & Dryer
- Utility shed
- NEW kitchen cabinets and drawers
- ORIGINAL woodwork in front room and bedroom with ORIGINAL Wayne's coating
- NEW metal roof