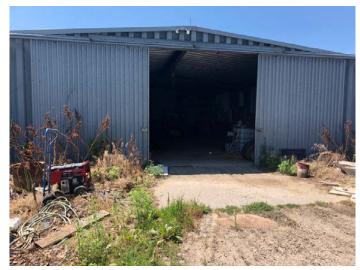

#### Other Features:

- 40' x 60' Metal shed w/concrete floor and 13' x 60' overhang
- 2 large outbuildings, one w/3 bays
- NEW counter tops
- NEW carpet in front room and bedroom
- Sunroom is 5 years old
- Vinyl plank flooring in Dining room and Kitchen area
- Appliances included: Refrigerator, Microwave, Stove, Washer & Dryer
- Utility shed
- NEW kitchen cabinets and drawers
- ORIGINAL woodwork in front room and bedroom with ORIGINAL Wayne's coating
- NEW metal roof