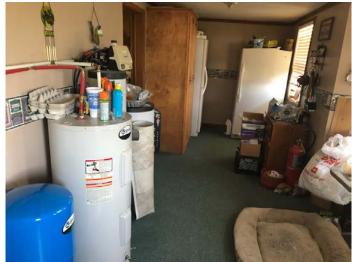

#### Other Features:

- 40' x 60' Metal shed w/concrete floor and 13' x 60' overhang
- 2 large outbuildings, one w/3 bays
- NEW counter tops
- NEW carpet in front room and bedroom
- Sunroom is 5 years old
- Vinyl plank flooring in Dining room and Kitchen area
- Appliances included: Refrigerator, Microwave, Stove, Washer & Dryer
- Utility shed
- NEW kitchen cabinets and drawers
- ORIGINAL woodwork in front room and bedroom with ORIGINAL Wayne's coating
- NEW metal roof