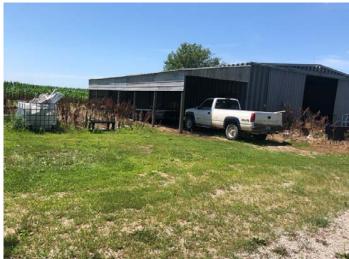

#### Other Features:

- 40' x 60' Metal shed w/concrete floor and 13' x 60' overhang
- 2 large outbuildings, one w/3 bays
- NEW counter tops
- NEW carpet in front room and bedroom
- Sunroom is 5 years old
- Vinyl plank flooring in Dining room and Kitchen area
- Appliances included: Refrigerator, Microwave, Stove, Washer & Dryer
- Utility shed
- NEW kitchen cabinets and drawers
- ORIGINAL woodwork in front room and bedroom with ORIGINAL Wayne's coating
- NEW metal roof