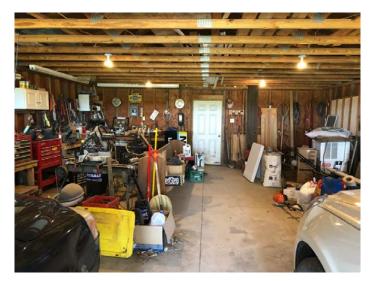

#### Other Features:

- 40' x 60' Metal shed w/concrete floor and 13' x 60' overhang
- 2 large outbuildings, one w/3 bays
- NEW counter tops
- NEW carpet in front room and bedroom
- Sunroom is 5 years old
- Vinyl plank flooring in Dining room and Kitchen area
- Appliances included: Refrigerator, Microwave, Stove, Washer & Dryer
- Utility shed
- NEW kitchen cabinets and drawers
- ORIGINAL woodwork in front room and bedroom with ORIGINAL Wayne's coating
- NEW metal roof