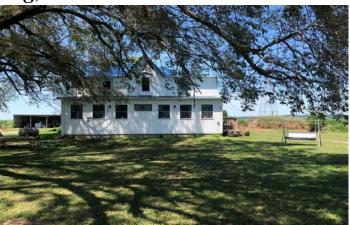

### Home & 3.39 Acres 16491 Holt 153, Craig, MO 64437

Beautiful rural home with lots of shade and is close to town. With the extra outbuildings, this would be a great place for horse or livestock owners.

#### Other Features:

- 40' x 60' Metal shed w/concrete floor and 13' x 60' overhang
- 2 large outbuildings, one w/3 bays
- NEW counter tops
- NEW carpet in front room and bedroom
- Sunroom is 5 years old
- Vinyl plank flooring in Dining room and Kitchen area
- Appliances included: Refrigerator, Microwave, Stove, Washer & Dryer
- Utility shed
- NEW kitchen cabinets and drawers
- ORIGINAL woodwork in front room and bedroom with ORIGINAL Wayne's coating
- NEW metal roof