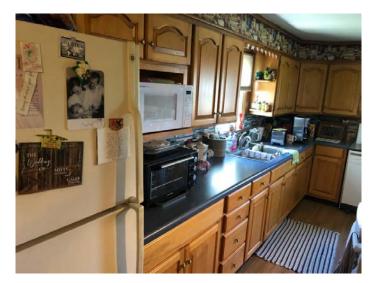

#### Other Features:

- 40' x 60' Metal shed w/concrete floor and 13' x 60' overhang
- 2 large outbuildings, one w/3 bays
- NEW counter tops
- NEW carpet in front room and bedroom
- Sunroom is 5 years old
- Vinyl plank flooring in Dining room and Kitchen area
- Appliances included: Refrigerator, Microwave, Stove, Washer & Dryer
- Utility shed
- NEW kitchen cabinets and drawers
- ORIGINAL woodwork in front room and bedroom with ORIGINAL Wayne's coating
- NEW metal roof