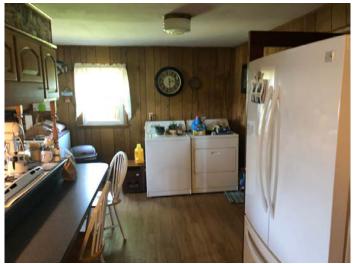

#### Other Features:

- 40' x 60' Metal shed w/concrete floor and 13' x 60' overhang
- 2 large outbuildings, one w/3 bays
- NEW counter tops
- NEW carpet in front room and bedroom
- Sunroom is 5 years old
- Vinyl plank flooring in Dining room and Kitchen area
- Appliances included: Refrigerator, Microwave, Stove, Washer & Dryer
- Utility shed
- NEW kitchen cabinets and drawers
- ORIGINAL woodwork in front room and bedroom with ORIGINAL Wayne's coating
- NEW metal roof