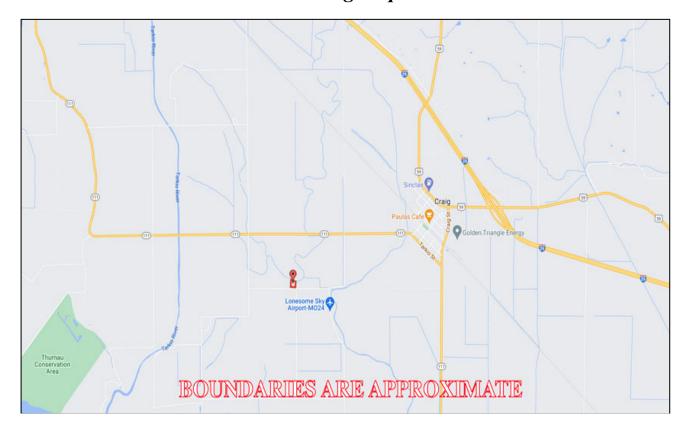

## 16491 Holt 153, Craig, MO 64437 Driving Map

General Location Map

PHOTOS PROVIDED BY: RICK BARNES, BROKER, BARNES REALTY COMPANY, 18156 HWY 59, MOUND CITY, MO 64470 PHONE NUMBER: 1-660-442-3177.