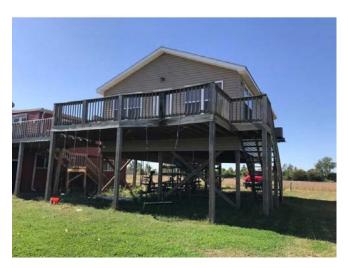

### #4 Lot 9 Danbury Addition, Big Lake, MO

This 2-bedroom elevated cabin located on a dead-end road at one of the best locations on the lake! Includes CENTRAL AIR/HEAT so it's the PERFECT, easy to maintain, getaway spot ALL YEAR ROUND! Don't wait to call me for a showing as this may not last long!

**Price:** \$105,000.00 **Bathrooms:** 1 **Taxes:** 2022 taxes were \$693.49

Lot Size: Approx. 50' x 148' Exterior: Vinyl siding Water: City

Heat/Cool: Central School District: Craig-III

Other Features: Extra Camper Hookup!

## #4 Lot 9 Danbury Addition, Big Lake, MO Photos