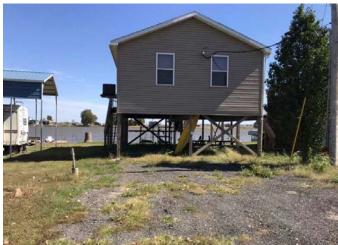

### #4 Lot 9 Danbury Addition, Big Lake, MO

This 2-bedroom elevated cabin located on a dead-end road at one of the best locations on the lake! Includes CENTRAL AIR/HEAT so it's the PERFECT, easy to maintain, getaway spot ALL YEAR ROUND! Don't wait to call me for a showing as this may not last long!

**Price:** \$105,000.00 **Bathrooms:** 1 **Taxes:** 2022 taxes were \$693.49

Lot Size: Approx. 50' x 148' Exterior: Vinyl siding Water: City

Heat/Cool: Central School District: Craig-III

Other Features: Extra Camper Hookup!

## #4 Lot 9 Danbury Addition, Big Lake, MO Photos