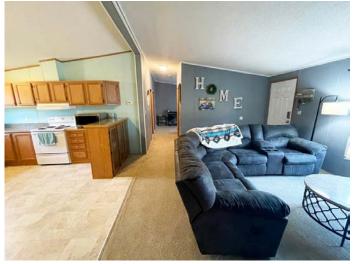

#### 223 W. Broadway St. Rulo, NE 68431

If you have been looking for room for the kids, an awesome shop and TONS of yard space, this 3-bedroom 2 Bath home has just that!! This home has a NEW 30'X40' insulated shop for all your toys! The property sits in its own "nook" and has plenty of room between the neighbors so there are definitely privacy options and lots of room for your new ideas! This property is a MUST SEE!

#### **Other Features:**

- Front deck
- All appliances included!
- Air compressor
- 2-3/8" 50' Air reels

# Bedrooms/Baths: 3/2
Foundation: Block
Sewer: Septic system
Heating/Cooling: Central

Water: City

**Basement:** Crawlspace

- Shade trees
- NEW wood stove in shop
- NEW propane heater in shop
- NEW 30' X 40' Garage