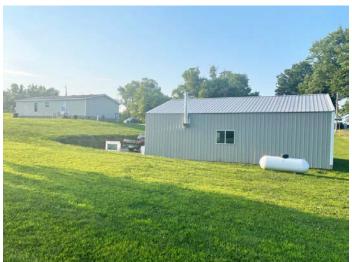

#### 223 W. Broadway St. Rulo, NE 68431

If you have been looking for room for the kids, an awesome shop and TONS of yard space, this 3-bedroom 2 Bath home has just that!! This home has a NEW 30'X40' insulated shop for all your toys! The property sits in its own "nook" and has plenty of room between the neighbors so there are definitely privacy options and lots of room for your new ideas! This property is a MUST SEE!

# Bedrooms/Baths: 3/2
Foundation: Block
Sewer: Septic system
Heating/Cooling: Central

Water: City

**Basement:** Crawlspace

- Shade trees
- NEW wood stove in shop
- NEW propane heater in shop
- NEW 30' X 40' Garage