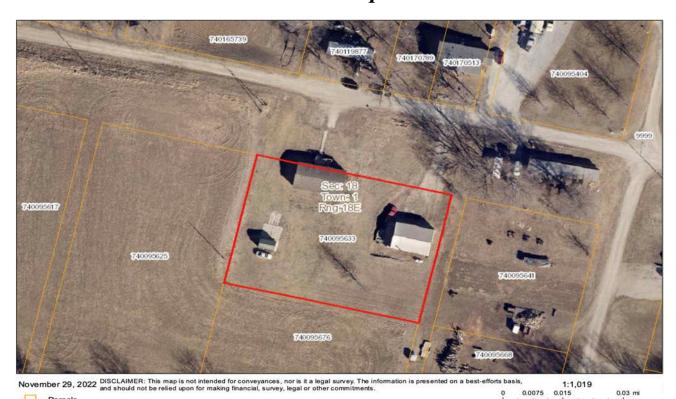

## 223 W. Broadway St. Rulo, NE 68431 Google Aerial Map

Tax Map

Sections
PHOTOS PROVIDED BY: RICK BARNES, BROKER, BARNES REALTY COMPANY, 18156 HWY 59, MOUND CITY, MO 64470 PHONE NUMBER: 1-660-442-3177.

0.05 km