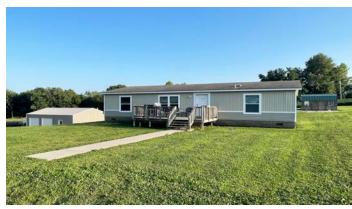

#### 223 W. Broadway St. Rulo, NE 68431

If you have been looking for room for the kids, an awesome shop and TONS of yard space, this 3-bedroom 2 Bath home has just that!! This home has a NEW 30'X40' insulated shop for all your toys! The property sits in its own "nook" and has plenty of room between the neighbors so there are definitely privacy options and lots of room for your new ideas! This property is a MUST SEE!

Price: \$175,000.00

PRICE REDUCED! \$164,999.00

NEW PRICE! \$149,999.00

NEW LOW PRICE! \$139,000.00

**Taxes:** 2022 taxes were \$1,080.40

**Exterior:** Vinyl siding

# Bedrooms/Baths: 3/2
Foundation: Block
Sewer: Septic system
Heating/Cooling: Central

Water: City

**Basement:** Crawlspace

- Shade trees
- NEW wood stove in shop
- NEW propane heater in shop
- NEW 30' X 40' Garage