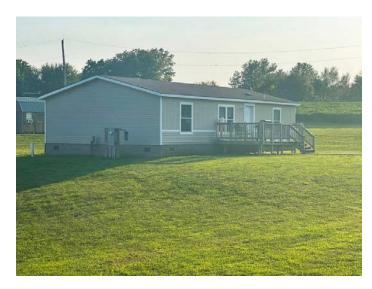

#### 223 W. Broadway St. Rulo, NE 68431

If you have been looking for room for the kids, an awesome shop and TONS of yard space, this 3-bedroom 2 Bath home has just that!! This home has a NEW 30'X40' insulated shop for all your toys! The property sits in its own "nook" and has plenty of room between the neighbors so there are definitely privacy options and lots of room for your new ideas! This property is a MUST SEE!

Price: \$175,000.00

PRICE REDUCED! \$164,999.00

NEW PRICE! \$149,999.00

NEW LOW PRICE! \$139,000.00

**Taxes:** 2022 taxes were \$1,080.40

**Exterior:** Vinyl siding

# Bedrooms/Baths: 3/2
Foundation: Block
Sewer: Septic system
Heating/Cooling: Central

Water: City

**Basement:** Crawlspace

- Shade trees
- NEW wood stove in shop
- NEW propane heater in shop
- NEW 30' X 40' Garage