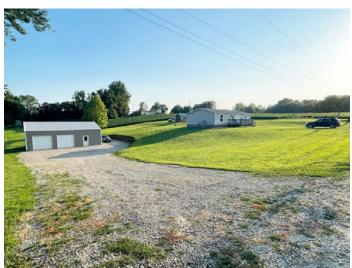

#### 223 W. Broadway St. Rulo, NE 68431

If you have been looking for room for the kids, an awesome shop and TONS of yard space, this 3-bedroom 2 Bath home has just that!! This home has a NEW 30'X40' insulated shop for all your toys! The property sits in its own "nook" and has plenty of room between the neighbors so there are definitely privacy options and lots of room for your new ideas! This property is a MUST SEE!

# Bedrooms/Baths: 3/2
Foundation: Block
Sewer: Septic system
Heating/Cooling: Central

Water: City

**Basement:** Crawlspace

- Shade trees
- NEW wood stove in shop
- NEW propane heater in shop
- NEW 30' X 40' Garage