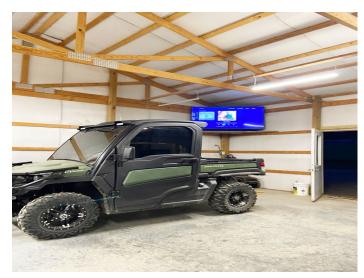

#### 223 W. Broadway St. Rulo, NE 68431

If you have been looking for room for the kids, an awesome shop and TONS of yard space, this 3-bedroom 2 Bath home has just that!! This home has a NEW 30'X40' insulated shop for all your toys! The property sits in its own "nook" and has plenty of room between the neighbors so there are definitely privacy options and lots of room for your new ideas! This property is a MUST SEE!

# Bedrooms/Baths: 3/2
Foundation: Block
Sewer: Septic system
Heating/Cooling: Central

Water: City

**Basement:** Crawlspace

- Shade trees
- NEW wood stove in shop
- NEW propane heater in shop
- NEW 30' X 40' Garage