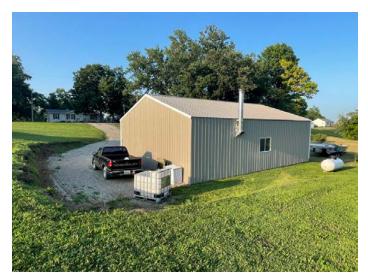

#### 223 W. Broadway St. Rulo, NE 68431

If you have been looking for room for the kids, an awesome shop and TONS of yard space, this 3-bedroom 2 Bath home has just that!! This home has a NEW 30'X40' insulated shop for all your toys! The property sits in its own "nook" and has plenty of room between the neighbors so there are definitely privacy options and lots of room for your new ideas! This property is a MUST SEE!

# Bedrooms/Baths: 3/2
Foundation: Block
Sewer: Septic system
Heating/Cooling: Central

Water: City

**Basement:** Crawlspace

- Shade trees
- NEW wood stove in shop
- NEW propane heater in shop
- NEW 30' X 40' Garage