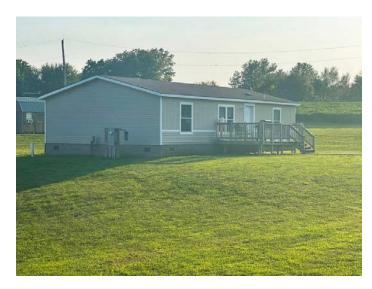

#### 223 W. Broadway St. Rulo, NE 68431

If you have been looking for room for the kids, an awesome shop and TONS of yard space, this 3-bedroom 2 Bath home has just that!! This home has a NEW 30'X40' insulated shop for all your toys! The property sits in its own "nook" and has plenty of room between the neighbors so there are definitely privacy options and lots of room for your new ideas! This property is a MUST SEE!

#### **Other Features:**

- Front deck
- All appliances included!
- Air compressor
- 2-3/8" 50' Air reels

# Bedrooms/Baths: 3/2
Foundation: Block
Sewer: Septic system
Heating/Cooling: Central

Water: City

**Basement:** Crawlspace

- Shade trees
- NEW wood stove in shop
- NEW propane heater in shop
- NEW 30' X 40' Garage