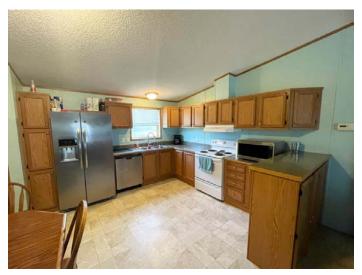

#### 223 W. Broadway St. Rulo, NE 68431

If you have been looking for room for the kids, an awesome shop and TONS of yard space, this 3-bedroom 2 Bath home has just that!! This home has a NEW 30'X40' insulated shop for all your toys! The property sits in its own "nook" and has plenty of room between the neighbors so there are definitely privacy options and lots of room for your new ideas! This property is a MUST SEE!

#### **Other Features:**

- Front deck
- All appliances included!
- Air compressor
- 2-3/8" 50' Air reels