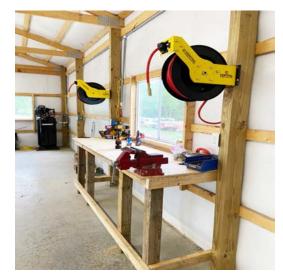

#### **Other Features:**

- Front deck
- All appliances included!
- Air compressor
- 2-3/8" 50' Air reels

# Bedrooms/Baths: 3/2
Foundation: Block
Sewer: Septic system
Heating/Cooling: Central

Water: City

**Basement:** Crawlspace

- Shade trees
- NEW wood stove in shop
- NEW propane heater in shop
- NEW 30' X 40' Garage