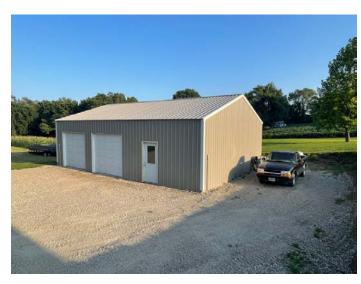

#### 223 W. Broadway St. Rulo, NE 68431

If you have been looking for room for the kids, an awesome shop and TONS of yard space, this 3-bedroom 2 Bath home has just that!! This home has a NEW 30'X40' insulated shop for all your toys! The property sits in its own "nook" and has plenty of room between the neighbors so there are definitely privacy options and lots of room for your new ideas! This property is a MUST SEE!

# Bedrooms/Baths: 3/2
Foundation: Block
Sewer: Septic system
Heating/Cooling: Central

Water: City

**Basement:** Crawlspace

- Shade trees
- NEW wood stove in shop
- NEW propane heater in shop
- NEW 30' X 40' Garage