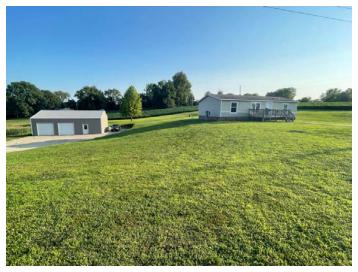

#### 223 W. Broadway St. Rulo, NE 68431

If you have been looking for room for the kids, an awesome shop and TONS of yard space, this 3-bedroom 2 Bath home has just that!! This home has a NEW 30'X40' insulated shop for all your toys! The property sits in its own "nook" and has plenty of room between the neighbors so there are definitely privacy options and lots of room for your new ideas! This property is a MUST SEE!

# Bedrooms/Baths: 3/2
Foundation: Block
Sewer: Septic system
Heating/Cooling: Central

Water: City

**Basement:** Crawlspace

- Shade trees
- NEW wood stove in shop
- NEW propane heater in shop
- NEW 30' X 40' Garage