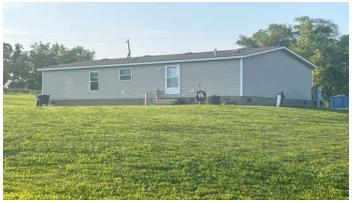

#### 223 W. Broadway St. Rulo, NE 68431

If you have been looking for room for the kids, an awesome shop and TONS of yard space, this 3-bedroom 2 Bath home has just that!! This home has a NEW 30'X40' insulated shop for all your toys! The property sits in its own "nook" and has plenty of room between the neighbors so there are definitely privacy options and lots of room for your new ideas! This property is a MUST SEE!

Price: \$175,000.00

PRICE REDUCED! \$164,999.00

NEW PRICE! \$149,999.00

NEW LOW PRICE! \$139,000.00

**Taxes:** 2022 taxes were \$1,080.40

**Exterior:** Vinyl siding

# Bedrooms/Baths: 3/2
Foundation: Block
Sewer: Septic system
Heating/Cooling: Central

Water: City

**Basement:** Crawlspace

- Shade trees
- NEW wood stove in shop
- NEW propane heater in shop
- NEW 30' X 40' Garage