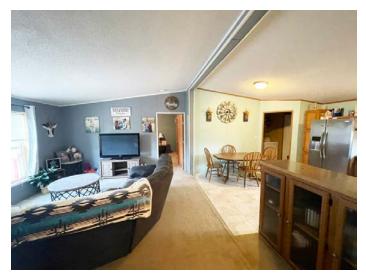

#### 223 W. Broadway St. Rulo, NE 68431

If you have been looking for room for the kids, an awesome shop and TONS of yard space, this 3-bedroom 2 Bath home has just that!! This home has a NEW 30'X40' insulated shop for all your toys! The property sits in its own "nook" and has plenty of room between the neighbors so there are definitely privacy options and lots of room for your new ideas! This property is a MUST SEE!

#### **Other Features:**

- Front deck
- All appliances included!
- Air compressor
- 2-3/8" 50' Air reels

# Bedrooms/Baths: 3/2
Foundation: Block
Sewer: Septic system
Heating/Cooling: Central

Water: City

**Basement:** Crawlspace

- Shade trees
- NEW wood stove in shop
- NEW propane heater in shop
- NEW 30' X 40' Garage