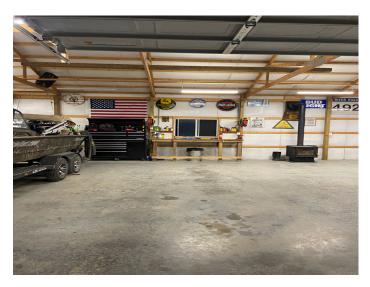

#### 223 W. Broadway St. Rulo, NE 68431

If you have been looking for room for the kids, an awesome shop and TONS of yard space, this 3-bedroom 2 Bath home has just that!! This home has a NEW 30'X40' insulated shop for all your toys! The property sits in its own "nook" and has plenty of room between the neighbors so there are definitely privacy options and lots of room for your new ideas! This property is a MUST SEE!

# Bedrooms/Baths: 3/2
Foundation: Block
Sewer: Septic system
Heating/Cooling: Central

Water: City

**Basement:** Crawlspace

- Shade trees
- NEW wood stove in shop
- NEW propane heater in shop
- NEW 30' X 40' Garage