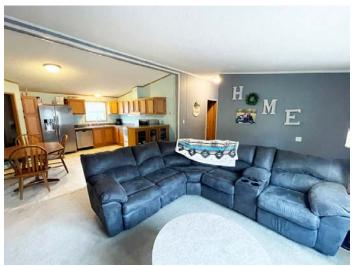

#### 223 W. Broadway St. Rulo, NE 68431

If you have been looking for room for the kids, an awesome shop and TONS of yard space, this 3-bedroom 2 Bath home has just that!! This home has a NEW 30'X40' insulated shop for all your toys! The property sits in its own "nook" and has plenty of room between the neighbors so there are definitely privacy options and lots of room for your new ideas! This property is a MUST SEE!

#### **Other Features:**

- Front deck
- All appliances included!
- Air compressor
- 2-3/8" 50' Air reels

# Bedrooms/Baths: 3/2
Foundation: Block
Sewer: Septic system
Heating/Cooling: Central

Water: City

**Basement:** Crawlspace

- Shade trees
- NEW wood stove in shop
- NEW propane heater in shop
- NEW 30' X 40' Garage