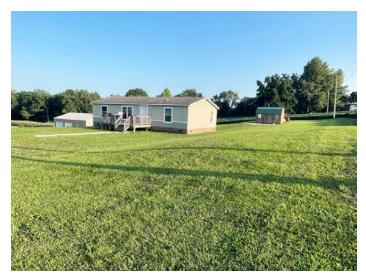

#### 223 W. Broadway St. Rulo, NE 68431

If you have been looking for room for the kids, an awesome shop and TONS of yard space, this 3-bedroom 2 Bath home has just that!! This home has a NEW 30'X40' insulated shop for all your toys! The property sits in its own "nook" and has plenty of room between the neighbors so there are definitely privacy options and lots of room for your new ideas! This property is a MUST SEE!

# Bedrooms/Baths: 3/2
Foundation: Block
Sewer: Septic system
Heating/Cooling: Central

Water: City

**Basement:** Crawlspace

- Shade trees
- NEW wood stove in shop
- NEW propane heater in shop
- NEW 30' X 40' Garage