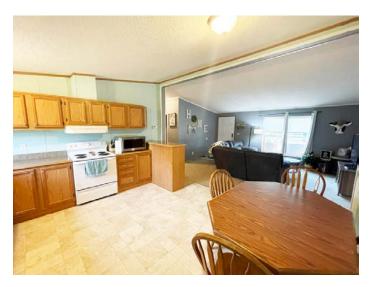

#### 223 W. Broadway St. Rulo, NE 68431

If you have been looking for room for the kids, an awesome shop and TONS of yard space, this 3-bedroom 2 Bath home has just that!! This home has a NEW 30'X40' insulated shop for all your toys! The property sits in its own "nook" and has plenty of room between the neighbors so there are definitely privacy options and lots of room for your new ideas! This property is a MUST SEE!

# Bedrooms/Baths: 3/2
Foundation: Block
Sewer: Septic system
Heating/Cooling: Central

Water: City

**Basement:** Crawlspace

- Shade trees
- NEW wood stove in shop
- NEW propane heater in shop
- NEW 30' X 40' Garage