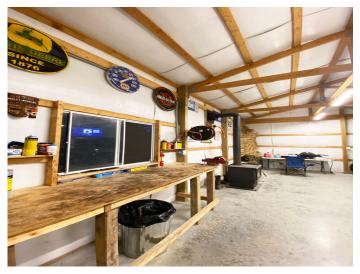

#### 223 W. Broadway St. Rulo, NE 68431

If you have been looking for room for the kids, an awesome shop and TONS of yard space, this 3-bedroom 2 Bath home has just that!! This home has a NEW 30'X40' insulated shop for all your toys! The property sits in its own "nook" and has plenty of room between the neighbors so there are definitely privacy options and lots of room for your new ideas! This property is a MUST SEE!

# Bedrooms/Baths: 3/2
Foundation: Block
Sewer: Septic system
Heating/Cooling: Central

Water: City

**Basement:** Crawlspace

- Shade trees
- NEW wood stove in shop
- NEW propane heater in shop
- NEW 30' X 40' Garage