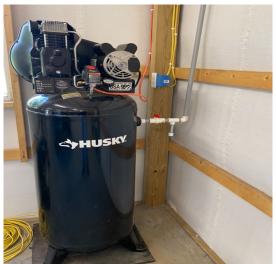

#### **Other Features:**

- Front deck
- All appliances included!
- Air compressor
- 2-3/8" 50' Air reels