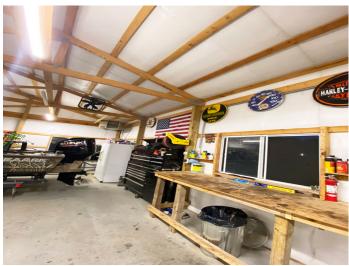

#### 223 W. Broadway St. Rulo, NE 68431

If you have been looking for room for the kids, an awesome shop and TONS of yard space, this 3-bedroom 2 Bath home has just that!! This home has a NEW 30'X40' insulated shop for all your toys! The property sits in its own "nook" and has plenty of room between the neighbors so there are definitely privacy options and lots of room for your new ideas! This property is a MUST SEE!

#### **Other Features:**

- Front deck
- All appliances included!
- Air compressor
- 2-3/8" 50' Air reels

# Bedrooms/Baths: 3/2
Foundation: Block
Sewer: Septic system
Heating/Cooling: Central

Water: City

**Basement:** Crawlspace

- Shade trees
- NEW wood stove in shop
- NEW propane heater in shop
- NEW 30' X 40' Garage