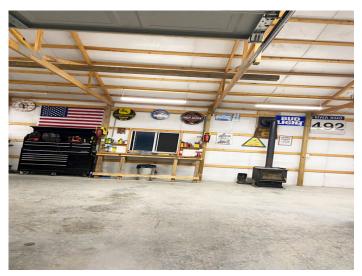

#### 223 W. Broadway St. Rulo, NE 68431

If you have been looking for room for the kids, an awesome shop and TONS of yard space, this 3-bedroom 2 Bath home has just that!! This home has a NEW 30'X40' insulated shop for all your toys! The property sits in its own "nook" and has plenty of room between the neighbors so there are definitely privacy options and lots of room for your new ideas! This property is a MUST SEE!

# Bedrooms/Baths: 3/2
Foundation: Block
Sewer: Septic system
Heating/Cooling: Central

Water: City

**Basement:** Crawlspace

- Shade trees
- NEW wood stove in shop
- NEW propane heater in shop
- NEW 30' X 40' Garage