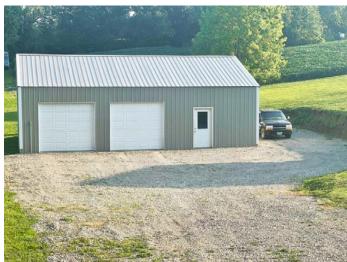

#### 223 W. Broadway St. Rulo, NE 68431

If you have been looking for room for the kids, an awesome shop and TONS of yard space, this 3-bedroom 2 Bath home has just that!! This home has a NEW 30'X40' insulated shop for all your toys! The property sits in its own "nook" and has plenty of room between the neighbors so there are definitely privacy options and lots of room for your new ideas! This property is a MUST SEE!

# Bedrooms/Baths: 3/2
Foundation: Block
Sewer: Septic system
Heating/Cooling: Central

Water: City

**Basement:** Crawlspace

- Shade trees
- NEW wood stove in shop
- NEW propane heater in shop
- NEW 30' X 40' Garage