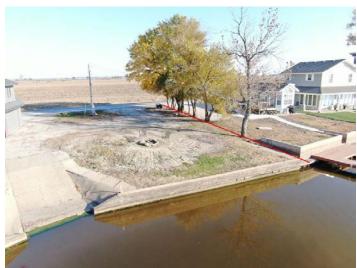

#### #16 312 Lake Shore Drive, Big Lake, MO 64437

Here is a nice, 2-story log sided cabin on TWO lakefront lots that is completely remodeled (including HVAC & plumbing). Highway access, prime central lake location with good water depth, & a PRIVATE concrete boat ramp! Upper level consists of 1-2 bedrooms as one bedroom can function as an upper level living room. Lower level consists of a lake-side family room, 3/4 bath with an all-tile massage shower, additional laundry hookups and a 2-car garage with concrete floor! Great investment opportunity at this low price!!

#### **Other Features:**

- Hwy access-NO GRAVEL!
- Concrete Seawall
- Private concrete boat ramp
- Asphalt private circle driveway
- Walking distance from Big Lake State Park
- Walking distance from public swimming pool
- Beautiful wide main lake view!
- Good water depth