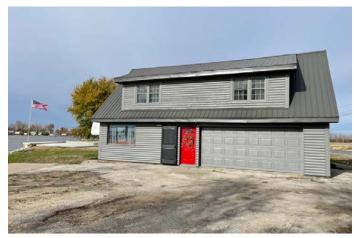

#### #16 312 Lake Shore Drive, Big Lake, MO 64437

Here is a nice, 2-story log sided cabin on TWO lakefront lots that is completely remodeled (including HVAC & plumbing). Highway access, prime central lake location with good water depth, & a PRIVATE concrete boat ramp! Upper level consists of 1-2 bedrooms as one bedroom can function as an upper level living room. Lower level consists of a lake-side family room, 3/4 bath with an all-tile massage shower, additional laundry hookups and a 2-car garage with concrete floor! Great investment opportunity at this low price!!

Price: \$225,000.00 # Bedrooms: 2 # Baths: 2

Exterior: Wood log siding/metal roof School District: Craig R-III Taxes: 2022 taxes were \$523.96

Lot Size: 120' x 155' Water: City Sewer: Septic tank

#### **Other Features:**

- Hwy access-NO GRAVEL!
- Concrete Seawall
- Private concrete boat ramp
- Asphalt private circle driveway
- Walking distance from Big Lake State Park
- Walking distance from public swimming pool
- Beautiful wide main lake view!
- Good water depth