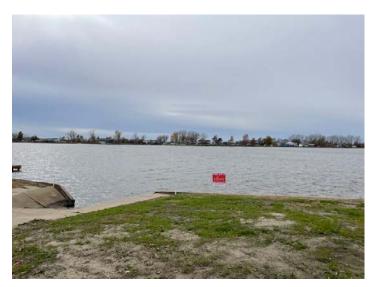

#### #16 312 Lake Shore Drive, Big Lake, MO 64437

Here is a nice, 2-story log sided cabin on TWO lakefront lots that is completely remodeled (including HVAC & plumbing). Highway access, prime central lake location with good water depth, & a PRIVATE concrete boat ramp! Upper level consists of 1-2 bedrooms as one bedroom can function as an upper level living room. Lower level consists of a lake-side family room, 3/4 bath with an all-tile massage shower, additional laundry hookups and a 2-car garage with concrete floor! Great investment opportunity at this low price!!

#### **Other Features:**

- Hwy access-NO GRAVEL!
- Concrete Seawall
- Private concrete boat ramp
- Asphalt private circle driveway
- Walking distance from Big Lake State Park
- Walking distance from public swimming pool
- Beautiful wide main lake view!
- Good water depth