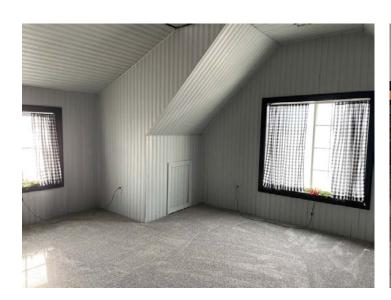

#### #16 312 Lake Shore Drive, Big Lake, MO 64437

Here is a nice, 2-story log sided cabin on TWO lakefront lots that is completely remodeled (including HVAC & plumbing). Highway access, prime central lake location with good water depth, & a PRIVATE concrete boat ramp! Upper level consists of 1-2 bedrooms as one bedroom can function as an upper level living room. Lower level consists of a lake-side family room, 3/4 bath with an all-tile massage shower, additional laundry hookups and a 2-car garage with concrete floor! Great investment opportunity at this low price!!

Price: \$225,000.00 # Bedrooms: 2 # Baths: 2

Exterior: Wood log siding/metal roof School District: Craig R-III Taxes: 2022 taxes were \$523.96

Lot Size: 120' x 155' Water: City Sewer: Septic tank

#### **Other Features:**

- Hwy access-NO GRAVEL!
- Concrete Seawall
- Private concrete boat ramp
- Asphalt private circle driveway
- Walking distance from Big Lake State Park
- Walking distance from public swimming pool
- Beautiful wide main lake view!
- Good water depth