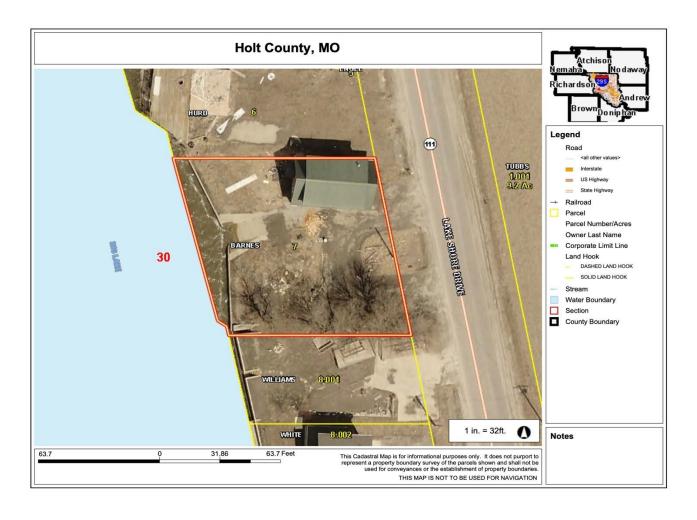

### #16 312 Lake Shore Drive, Big Lake, MO 64437 Tax Map

Price: \$225,000.00 # Bedrooms: 2 # Baths: 2

Exterior: Wood log siding/metal roof School District: Craig R-III Taxes: 2022 taxes were \$523.96

Lot Size: 120' x 155' Water: City Sewer: Septic tank

#### **Other Features:**

- Hwy access-NO GRAVEL!
- Concrete Seawall
- Private concrete boat ramp
- Asphalt private circle driveway
- Walking distance from Big Lake State Park
- Walking distance from public swimming pool
- Beautiful wide main lake view!
- Good water depth