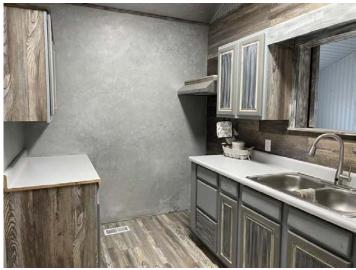

#### #16 312 Lake Shore Drive, Big Lake, MO 64437

Here is a nice, 2-story log sided cabin on TWO lakefront lots that is completely remodeled (including HVAC & plumbing). Highway access, prime central lake location with good water depth, & a PRIVATE concrete boat ramp! Upper level consists of 1-2 bedrooms as one bedroom can function as an upper level living room. Lower level consists of a lake-side family room, 3/4 bath with an all-tile massage shower, additional laundry hookups and a 2-car garage with concrete floor! Great investment opportunity at this low price!!

Price: \$225,000.00 # Bedrooms: 2 # Baths: 2

Exterior: Wood log siding/metal roof School District: Craig R-III Taxes: 2022 taxes were \$523.96

Lot Size: 120' x 155' Water: City Sewer: Septic tank

#### **Other Features:**

- Hwy access-NO GRAVEL!
- Concrete Seawall
- Private concrete boat ramp
- Asphalt private circle driveway
- Walking distance from Big Lake State Park
- Walking distance from public swimming pool
- Beautiful wide main lake view!
- Good water depth