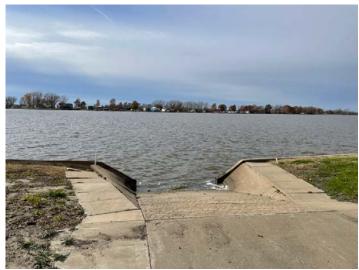

#### #16 312 Lake Shore Drive, Big Lake, MO 64437

Here is a nice, 2-story log sided cabin on TWO lakefront lots that is completely remodeled (including HVAC & plumbing). Highway access, prime central lake location with good water depth, & a PRIVATE concrete boat ramp! Upper level consists of 1-2 bedrooms as one bedroom can function as an upper level living room. Lower level consists of a lake-side family room, 3/4 bath with an all-tile massage shower, additional laundry hookups and a 2-car garage with concrete floor! Great investment opportunity at this low price!!

#### **Other Features:**

- Hwy access-NO GRAVEL!
- Concrete Seawall
- Private concrete boat ramp
- Asphalt private circle driveway
- Walking distance from Big Lake State Park
- Walking distance from public swimming pool
- Beautiful wide main lake view!
- Good water depth