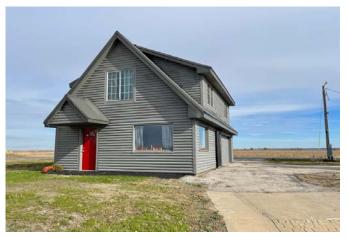

#### #16 312 Lake Shore Drive, Big Lake, MO 64437

Here is a nice, 2-story log sided cabin on TWO lakefront lots that is completely remodeled (including HVAC & plumbing). Highway access, prime central lake location with good water depth, & a PRIVATE concrete boat ramp! Upper level consists of 1-2 bedrooms as one bedroom can function as an upper level living room. Lower level consists of a lake-side family room, 3/4 bath with an all-tile massage shower, additional laundry hookups and a 2-car garage with concrete floor! Great investment opportunity at this low price!!

Price: \$225,000.00 # Bedrooms: 2 # Baths: 2

Exterior: Wood log siding/metal roof School District: Craig R-III Taxes: 2022 taxes were \$523.96

Lot Size: 120' x 155' Water: City Sewer: Septic tank

#### **Other Features:**

- Hwy access-NO GRAVEL!
- Concrete Seawall
- Private concrete boat ramp
- Asphalt private circle driveway
- Walking distance from Big Lake State Park
- Walking distance from public swimming pool
- Beautiful wide main lake view!
- Good water depth