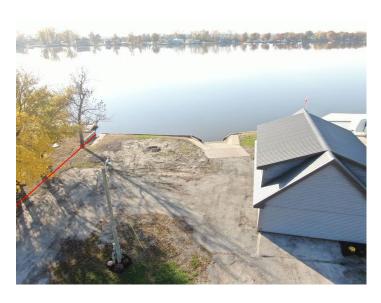

#### **Other Features:**

- Hwy access-NO GRAVEL!
- Concrete Seawall
- Private concrete boat ramp
- Asphalt private circle driveway
- Walking distance from Big Lake State Park
- Walking distance from public swimming pool
- Beautiful wide main lake view!
- Good water depth