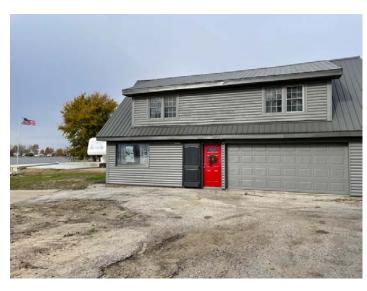

#### #16 312 Lake Shore Drive, Big Lake, MO 64437

Here is a nice, 2-story log sided cabin on TWO lakefront lots that is completely remodeled (including HVAC & plumbing). Highway access, prime central lake location with good water depth, & a PRIVATE concrete boat ramp! Upper level consists of 1-2 bedrooms as one bedroom can function as an upper level living room. Lower level consists of a lake-side family room, 3/4 bath with an all-tile massage shower, additional laundry hookups and a 2-car garage with concrete floor! Great investment opportunity at this low price!!

Price: \$225,000.00 # Bedrooms: 2 # Baths: 2

Exterior: Wood log siding/metal roof School District: Craig R-III Taxes: 2022 taxes were \$523.96

Lot Size: 120' x 155' Water: City Sewer: Septic tank

#### **Other Features:**

- Hwy access-NO GRAVEL!
- Concrete Seawall
- Private concrete boat ramp
- Asphalt private circle driveway
- Walking distance from Big Lake State Park
- Walking distance from public swimming pool
- Beautiful wide main lake view!
- Good water depth