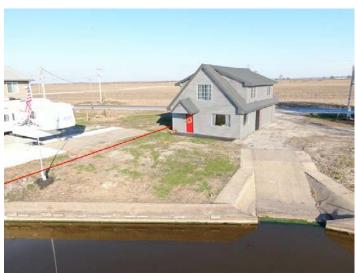

#### #16 312 Lake Shore Drive, Big Lake, MO 64437

Here is a nice, 2-story log sided cabin on TWO lakefront lots that is completely remodeled (including HVAC & plumbing). Highway access, prime central lake location with good water depth, & a PRIVATE concrete boat ramp! Upper level consists of 1-2 bedrooms as one bedroom can function as an upper level living room. Lower level consists of a lake-side family room, 3/4 bath with an all-tile massage shower, additional laundry hookups and a 2-car garage with concrete floor! Great investment opportunity at this low price!!

#### **Other Features:**

- Hwy access-NO GRAVEL!
- Concrete Seawall
- Private concrete boat ramp
- Asphalt private circle driveway
- Walking distance from Big Lake State Park
- Walking distance from public swimming pool
- Beautiful wide main lake view!
- Good water depth