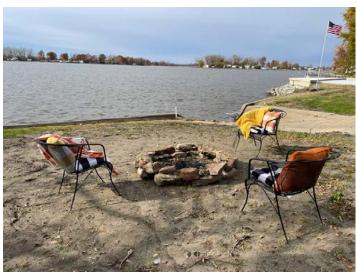

#### #16 312 Lake Shore Drive, Big Lake, MO 64437

Here is a nice, 2-story log sided cabin on TWO lakefront lots that is completely remodeled (including HVAC & plumbing). Highway access, prime central lake location with good water depth, & a PRIVATE concrete boat ramp! Upper level consists of 1-2 bedrooms as one bedroom can function as an upper level living room. Lower level consists of a lake-side family room, 3/4 bath with an all-tile massage shower, additional laundry hookups and a 2-car garage with concrete floor! Great investment opportunity at this low price!!

#### **Other Features:**

- Hwy access-NO GRAVEL!
- Concrete Seawall
- Private concrete boat ramp
- Asphalt private circle driveway
- Walking distance from Big Lake State Park
- Walking distance from public swimming pool
- Beautiful wide main lake view!
- Good water depth