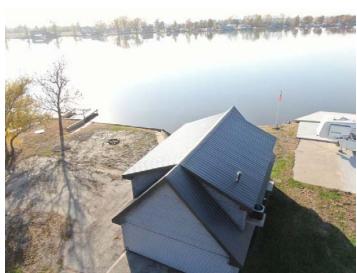

#### #16 312 Lake Shore Drive, Big Lake, MO 64437

Here is a nice, 2-story log sided cabin on TWO lakefront lots that is completely remodeled (including HVAC & plumbing). Highway access, prime central lake location with good water depth, & a PRIVATE concrete boat ramp! Upper level consists of 1-2 bedrooms as one bedroom can function as an upper level living room. Lower level consists of a lake-side family room, 3/4 bath with an all-tile massage shower, additional laundry hookups and a 2-car garage with concrete floor! Great investment opportunity at this low price!!

#### **Other Features:**

- Hwy access-NO GRAVEL!
- Concrete Seawall
- Private concrete boat ramp
- Asphalt private circle driveway
- Walking distance from Big Lake State Park
- Walking distance from public swimming pool
- Beautiful wide main lake view!
- Good water depth