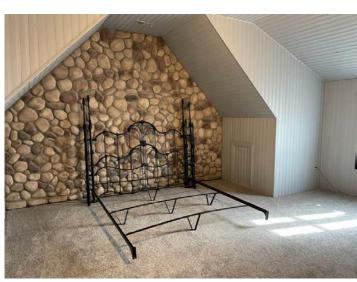

#### #16 312 Lake Shore Drive, Big Lake, MO 64437

Here is a nice, 2-story log sided cabin on TWO lakefront lots that is completely remodeled (including HVAC & plumbing). Highway access, prime central lake location with good water depth, & a PRIVATE concrete boat ramp! Upper level consists of 1-2 bedrooms as one bedroom can function as an upper level living room. Lower level consists of a lake-side family room, 3/4 bath with an all-tile massage shower, additional laundry hookups and a 2-car garage with concrete floor! Great investment opportunity at this low price!!

Price: \$225,000.00 # Bedrooms: 2 # Baths: 2

Exterior: Wood log siding/metal roof School District: Craig R-III Taxes: 2022 taxes were \$523.96

Lot Size: 120' x 155' Water: City Sewer: Septic tank

#### **Other Features:**

- Hwy access-NO GRAVEL!
- Concrete Seawall
- Private concrete boat ramp
- Asphalt private circle driveway
- Walking distance from Big Lake State Park
- Walking distance from public swimming pool
- Beautiful wide main lake view!
- Good water depth