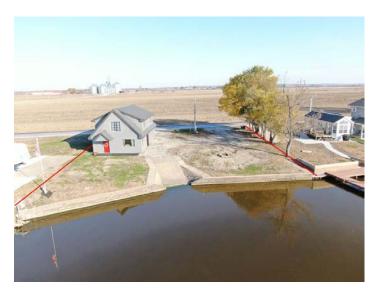

#### #16 312 Lake Shore Drive, Big Lake, MO 64437

Here is a nice, 2-story log sided cabin on TWO lakefront lots that is completely remodeled (including HVAC & plumbing). Highway access, prime central lake location with good water depth, & a PRIVATE concrete boat ramp! Upper level consists of 1-2 bedrooms as one bedroom can function as an upper level living room. Lower level consists of a lake-side family room, 3/4 bath with an all-tile massage shower, additional laundry hookups and a 2-car garage with concrete floor! Great investment opportunity at this low price!!

#### **Other Features:**

- Hwy access-NO GRAVEL!
- Concrete Seawall
- Private concrete boat ramp
- Asphalt private circle driveway
- Walking distance from Big Lake State Park
- Walking distance from public swimming pool
- Beautiful wide main lake view!
- Good water depth