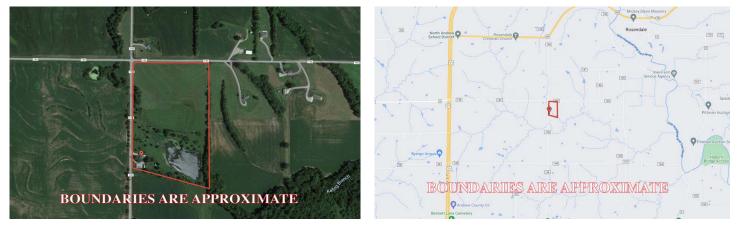

# **Area Homes Specialists**

Setting the trend for how Real Estate is sold in the Midwest. www.BarnesRealty.com

18156 Hwy 59 Mound City, MO 64470 (660) 442-3177 1711 Oregon Hiawatha, KS 66434 (785) 742-4580 1708 Prairie View Rd, Suite B Platte City, MO 64079 (816) 219-3010

# Home & 25 Acres, Andrew County, MO



Physical Address: 7243 County Road 150, Rosendale, MO 64483

# Baths: 2.5

Septic: Septic system

Garage: 2-car attached and 40 x 60 insulated shop

Price: \$405,000.00 Sq. Ft: Approx. 2,400 Build Date: 1986 **# Bedrooms:** 3 possibly 4 **Basement:** Full **Water:** Well

Taxes: 2022 Taxes were \$2,344.05 for Home & 25.4 taxable acres

### Additional Features:

- Concrete Foundation with asphalt shingle roof
- Large butcher block island in kitchen
- 1-2 acre pond with mature trees and PRIVACY!

### AGENT: Nathan Kneib

(816) 271-3246 or Nathan@BarnesRealty.com

### **BROKER PARTICIPATION:**

Barnes Realty Company, as listing Broker, will gladly and fully cooperate with most licensed Real Estate Brokers to obtain a sale of the property on terms satisfactory to the current Owners. Brokers