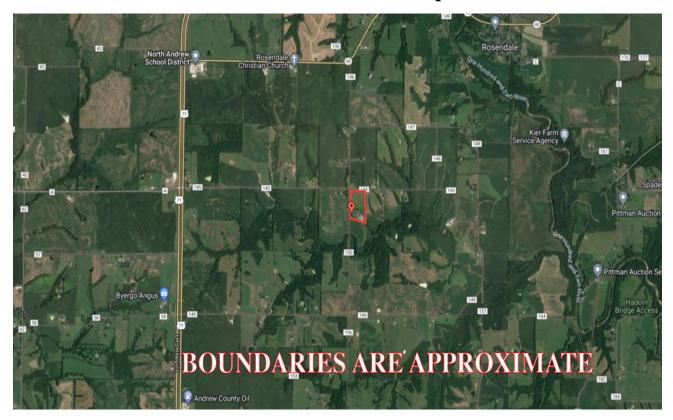

## Tax Map

PHOTOS PROVIDED BY: RICK BARNES, BROKER, BARNES REALTY COMPANY, 18156 HWY 59, MOUND CITY, MO 64470 PHONE NUMBER: 1-660-442-3177.