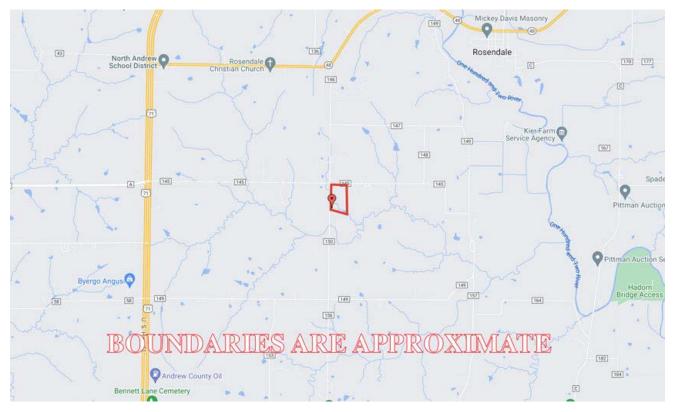

made every effort to present accurate information on the property presented. Most of the information comes from outside sources: County/Government/Seller and human error can occur. It's the Buyer's responsibility to satisfy himself with the information presented and to determine the information to be true and accurate and the property to be suited for his intended use. The listing may be withdrawn with or without approval. The Seller further reserves the right to reject any and all offers.

All inquiries, inspections, appointments, and offers must be sent through:

RICK BARNES, BROKER, BARNES REALTY COMPANY, 18156 HWY 59, MOUND CITY, MO 64470 PHONE NUMBER: 1-660-442-3177.

Aerial & Interior Photos Coming Soon!

## Home & 25 Acres, Andrew County, MO Google Aerial Map



# **Driving** Map



PHOTOS PROVIDED BY: RICK BARNES, BROKER, BARNES REALTY COMPANY, 18156 HWY 59, MOUND CITY, MO 64470 PHONE NUMBER: 1-660-442-3177.

### Home & 25 Acres, Andrew County, MO General Location Map



## Tax Map



PHOTOS PROVIDED BY: RICK BARNES, BROKER, BARNES REALTY COMPANY, 18156 HWY 59, MOUND CITY, MO 64470 PHONE NUMBER: 1-660-442-3177.