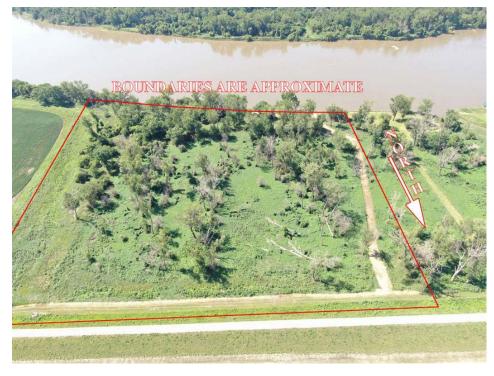

# 5 Acre +/- Riverfront Lots, Atchison County, MO

#### These tracts are located right on the Missouri River and are in prime hunting location!

### 5 Acre +/- Riverfront Lots, Atchison County, MO Aerial Photos