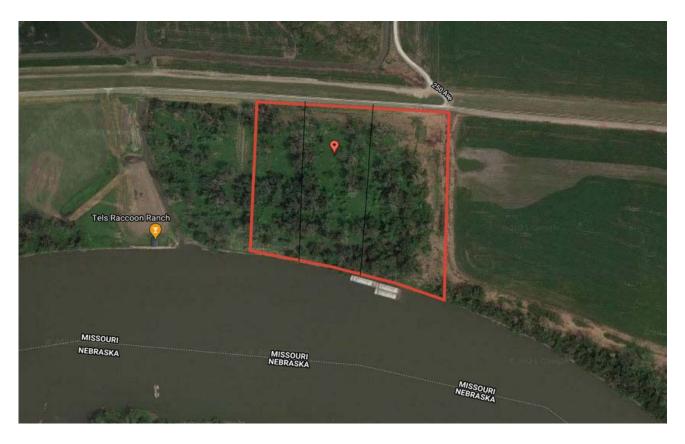

# 5 Acre +/- Riverfront Lots, Atchison County, MO Google Aerial

### **General Location**

PHOTOS PROVIDED BY: RICK BARNES, BROKER, BARNES REALTY COMPANY, 18156 HWY 59, MOUND CITY, MO 64470 PHONE NUMBER: 1-660-442-3177.