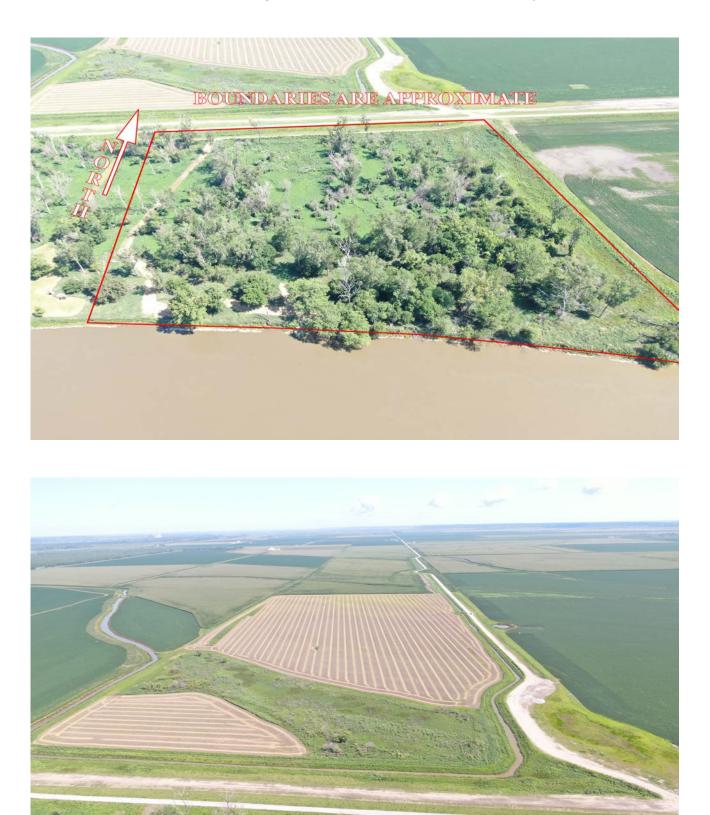

# 5 Acre +/- Riverfront Lots, Atchison County, MO

#### These tracts are located right on the Missouri River and are in prime hunting location!

### 5 Acre +/- Riverfront Lots, Atchison County, MO Aerial Photos