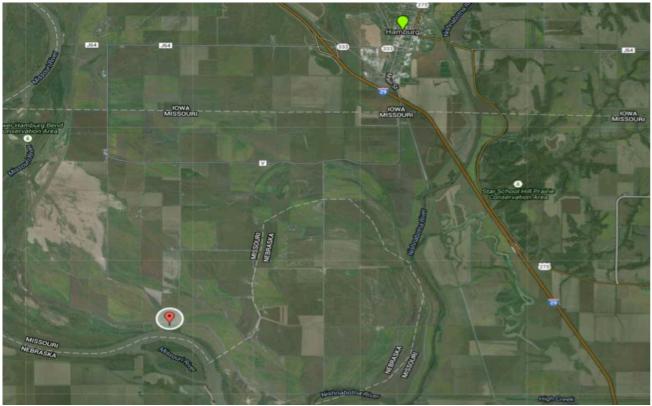

#### LOCATION:

These lots are located Southwest of Hamburg, IA. Head west out of Hamburg on Highway 333/310<sup>th</sup> St/J64 for approx. 3.75 miles and curve south onto V Road. In about 2 miles the road will curve to the east, once you get to 250<sup>th</sup> Ave, head south and you run right into the lots.

#### 140 K Rd . 29 (75) S 72nd Rd L40 Hamburg 310 St 310th N Road 275 J64 29 MISSOURI Lower Hamburg Bend.. ٧ Star S Hill P S 70th Consei 장 An (75) S 72nd Rd

## 5 Acre +/- Riverfront Lots, Atchison County, MO **Driving** Map

Survey

PHOTOS PROVIDED BY: RICK BARNES, BROKER, BARNES REALTY COMPANY, 18156 HWY 59, MOUND CITY, MO 64470 PHONE NUMBER: 1-660-442-3177.