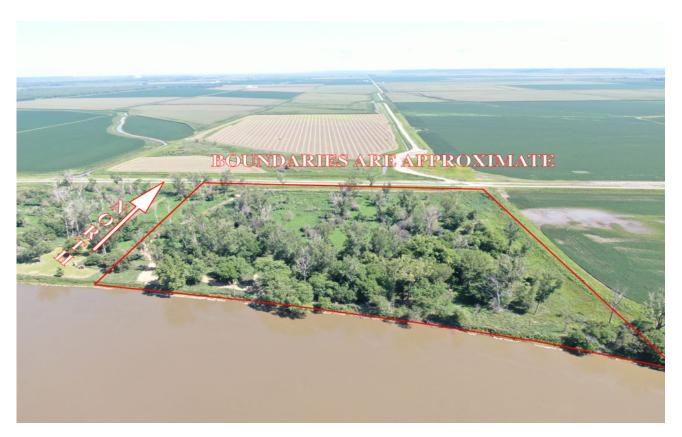

# 5 Acre +/- Riverfront Lots, Atchison County, MO

#### These tracts are located right on the Missouri River and are in prime hunting location!

### 5 Acre +/- Riverfront Lots, Atchison County, MO Aerial Photos