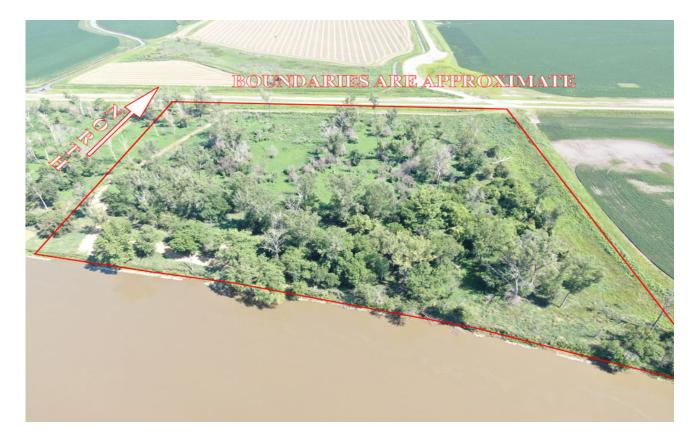

# 5 Acre +/- Riverfront Lots, Atchison County, MO

#### These tracts are located right on the Missouri River and are in prime hunting location!

### 5 Acre +/- Riverfront Lots, Atchison County, MO Aerial Photos