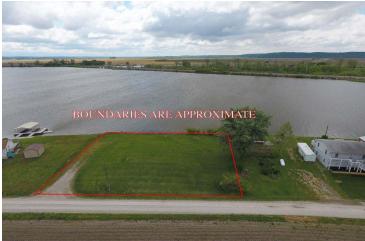

## #2 150 Ramsey Addition, Big Lake, MO (Lots 27, 28 & 29)

Here are THREE adjacent lots on the largest part of the lake! Located on a dead-end road on the West side, you will have the sun to your back in the afternoon and little dust! Plenty of space to build or for several families with campers! These lots have GREAT elevation, a newer (no maintenance) rock seawall and power is available.

Price:\$30,000/lot or less if purchase all 3! Water: City w/meter pit Sewer: Septic tank

Lot Size: Approx. 150' x 128'

School District: Craig R III

Taxes: 2022 taxes were \$514.16

for all 3 lots

#### **Other Features:**

• Great evening sun to your back!

• Plenty of space to build and use your imagination!