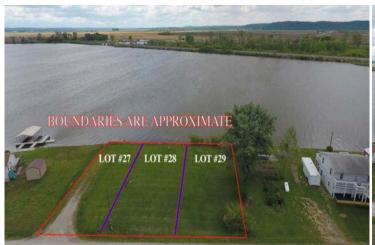

## #2 150 Ramsey Addition, Big Lake, MO (Lots 27, 28 & 29)

Here are THREE adjacent lots on the largest part of the lake! Located on a dead-end road on the West side, you will have the sun to your back in the afternoon and little dust! Plenty of space to build or for several families with campers! These lots have GREAT elevation, a newer (no maintenance) rock seawall and power is available.

Price:\$30,000/lot or less if purchase all 3! Water: City w/meter pit Sewer: Septic tank

Lot Size: Approx. 150' x 128'

School District: Craig R III

Taxes: 2022 taxes were \$514.16

for all 3 lots

#### **Other Features:**

• Great evening sun to your back!

• Plenty of space to build and use your imagination!