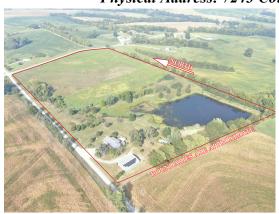

## Home & 25 Acres, Andrew County, MO

Physical Address: 7243 County Road 150, Rosendale, MO 64483

Must see, home and acreage in a rural setting! This beautiful 25 acre property includes a 3 acre pond and plenty of area to enjoy recreational outdoor activities. Have your own oasis out in the country. Located only a few minutes from Savannah and 20 minutes from St Joseph. Property includes a 2400 sq ft home, 40x60 insulated shop, beautiful mature trees and a fantastic yard. Great school district for the kids too!

# Home & 25 Acres, Andrew County, MO Ariel photos