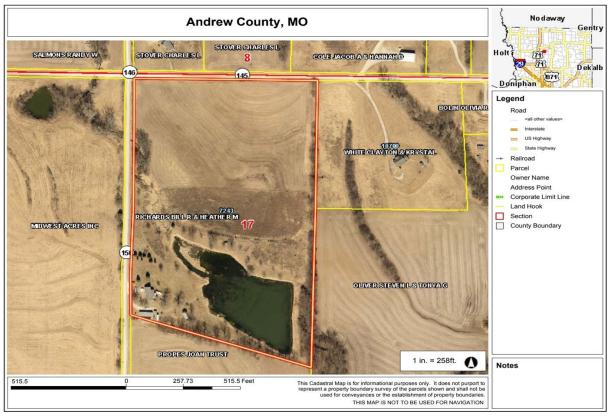

isfy himself with the information presented and to determine the information to be true and accurate and the property to be suited for his intended use. The listing may be withdrawn with or without approval. The Seller further reserves the right to reject any and all offers.

All inquiries, inspections, appointments, and offers must be sent through: RICK BARNES, BROKER, BARNES REALTY COMPANY, 18156 HWY 59, MOUND CITY, MO 64470 PHONE NUMBER: 1-660-442-3177.

# Home & 25 Acres, Andrew County, MO Ariel photos



## Home & 25 Acres, Andrew County, MO Google Aerial Map



## **Driving Map**



PHOTOS PROVIDED BY: RICK BARNES, BROKER, BARNES REALTY COMPANY, 18156 HWY 59, MOUND CITY, MO 64470 PHONE NUMBER: 1-660-442-3177.

## Home & 25 Acres, Andrew County, MO General Location Map



## Tax Map