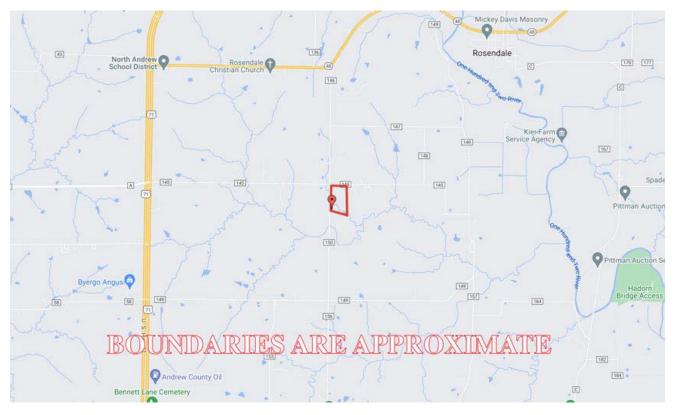

## **Driving Map**

PHOTOS PROVIDED BY: RICK BARNES, BROKER, BARNES REALTY COMPANY, 18156 HWY 59, MOUND CITY, MO 64470 PHONE NUMBER: 1-660-442-3177.

## Home & 25 Acres, Andrew County, MO General Location Map