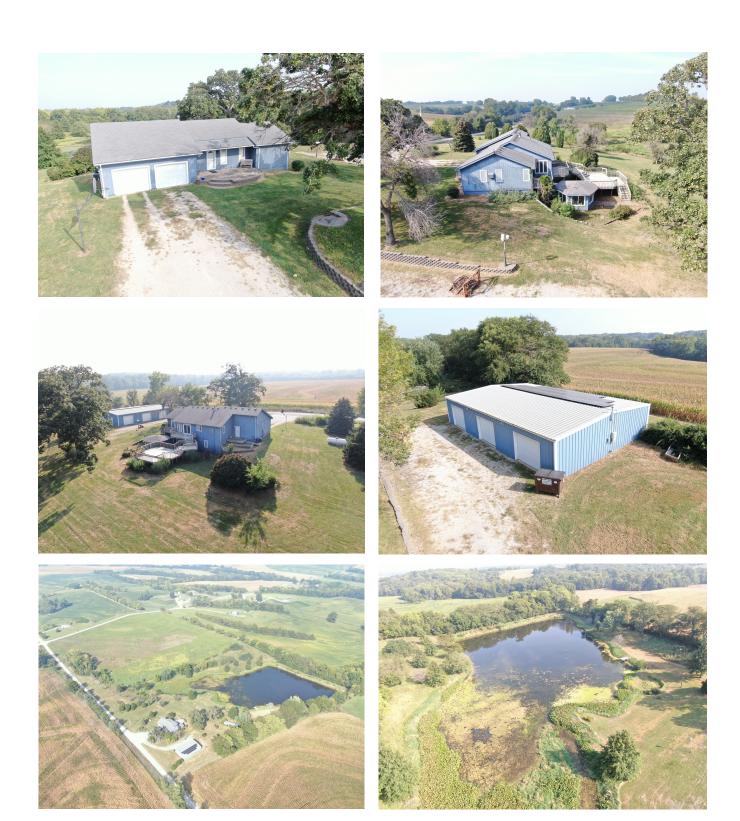

# Home & 25 Acres, Andrew County, MO Ariel photos

## Home & 25 Acres, Andrew County, MO

Physical Address: 7243 County Road 150, Rosendale, MO 64483

Must see, home and acreage in a rural setting! This beautiful 25 acre property includes a 3 acre pond and plenty of area to enjoy recreational outdoor activities. Have your own oasis out in the country. Located only a few minutes from Savannah and 20 minutes from St Joseph. Property includes a 2400 sq ft home, 40x60 insulated shop, beautiful mature trees and a fantastic yard. Great school district for the kids too!

#### **Additional Features:**

- Concrete Foundation with asphalt shingle roof
- Large butcher block island in kitchen
- 2-3 acre pond with mature trees and PRIVACY!