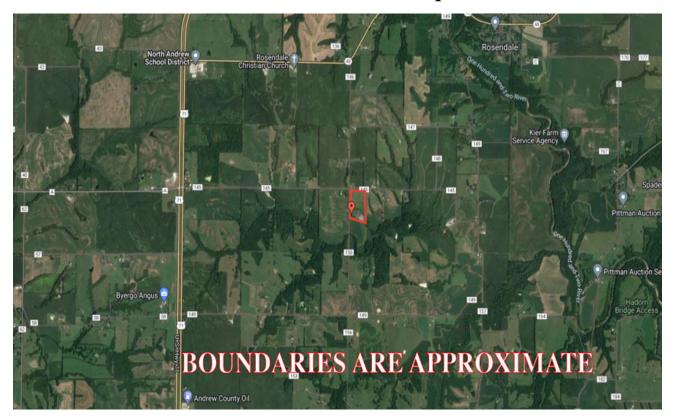

# Home & 25 Acres, Andrew County, MO Ariel photos

## Home & 25 Acres, Andrew County, MO Google Aerial Map