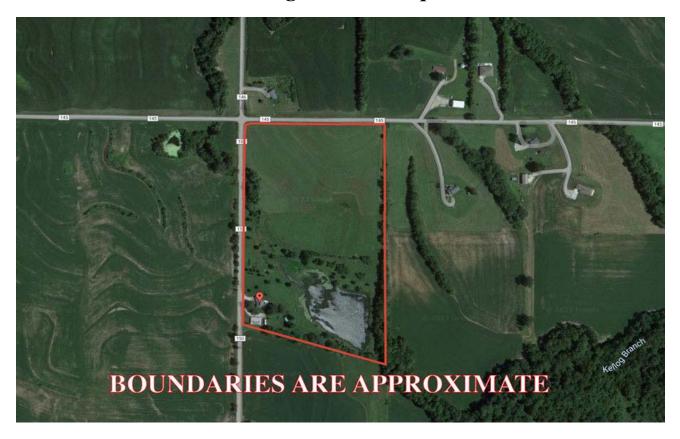

alty has made every effort to present accurate information on the property presented. Most of the information comes from outside sources: County/Government/Seller and human error can occur. It's the Buyer's responsibility to satisfy himself with the information presented and to determine the information to be true and accurate and the property to be suited for his intended use. The listing may be withdrawn with or without approval. The Seller further reserves the right to reject any and all offers.

All inquiries, inspections, appointments, and offers must be sent through: RICK BARNES, BROKER, BARNES REALTY COMPANY, 18156 HWY 59, MOUND CITY, MO 64470 PHONE NUMBER: 1-660-442-3177.

# Home & 25 Acres, Andrew County, MO Ariel photos



## Home & 25 Acres, Andrew County, MO Google Aerial Map



## **Driving Map**



PHOTOS PROVIDED BY: RICK BARNES, BROKER, BARNES REALTY COMPANY, 18156 HWY 59, MOUND CITY, MO 64470 PHONE NUMBER: 1-660-442-3177.

## Home & 25 Acres, Andrew County, MO General Location Map



## Tax Map