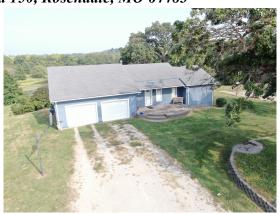

## Home & 25 Acres, Andrew County, MO

Physical Address: 7243 County Road 150, Rosendale, MO 64483

Must see, home and acreage in a rural setting! This beautiful 25 acre property includes a 3 acre pond and plenty of area to enjoy recreational outdoor activities. Have your own oasis out in the country. Located only a few minutes from Savannah and 20 minutes from St Joseph. Property includes a 2400 sq ft home, 40x60 insulated shop, beautiful mature trees and a fantastic yard. Great school district for the kids too!

**Price:** \$435,000.00 # **Bedrooms:** 3 possibly 4 # **Baths:** 2.5

**Sq. Ft:** Approx. 2,400 **Basement:** Full **Garage:** 2-car attached and 40 x 60 insulated shop

Build Date: 1986 Water: Well Septic: Septic system

#### **Additional Features:**

- Concrete Foundation with asphalt shingle roof
- Large butcher block island in kitchen
- 2-3 acre pond with mature trees and PRIVACY!