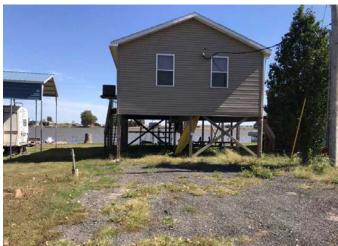

### #4 Lot 9 Danbury Addition, Big Lake, MO

This 2-bedroom elevated cabin located on a dead-end road at one of the best locations on the lake! Includes CENTRAL AIR/HEAT so it's the PERFECT, easy to maintain, getaway spot ALL YEAR ROUND! Don't wait to call me for a showing as this may not last long!

**Price:** \$98,500 OBO! **Bathrooms:** 1 **Taxes:** 2022 taxes were \$693.49

Lot Size: Approx. 50' x 148' Exterior: Vinyl siding Water: City

Heat/Cool: Central School District: Craig-III

Other Features: Extra Camper Hookup!

## #4 Lot 9 Danbury Addition, Big Lake, MO Photos