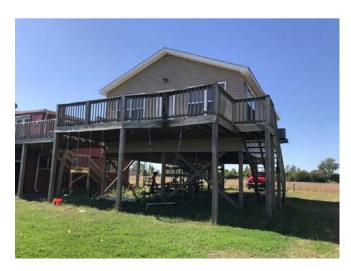

### #4 Lot 9 Danbury Addition, Big Lake, MO

This 2-bedroom elevated cabin located on a dead-end road at one of the best locations on the lake! Includes CENTRAL AIR/HEAT so it's the PERFECT, easy to maintain, getaway spot ALL YEAR ROUND! Don't wait to call me for a showing as this may not last long!

**Price:** \$98,500 OBO! **Bathrooms:** 1 **Taxes:** 2022 taxes were \$693.49

Lot Size: Approx. 50' x 148' Exterior: Vinyl siding Water: City

Heat/Cool: Central School District: Craig-III

Other Features: Extra Camper Hookup!

## #4 Lot 9 Danbury Addition, Big Lake, MO Photos