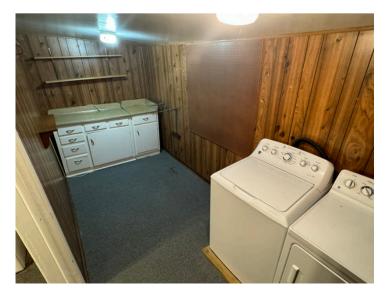

Here is a modest priced home in Mound City on approximately 2.5 lots. There are 2-3 bedrooms and 2 baths along with a concrete basement for storage. It has gas heat and air and the appliances go with the home. The concrete driveway leads to the 2 car garage with electric doors. It is insulated with a small workshop in the back. Fenced in backyard with a garden spot.

## **PHOTOS**

# **PHOTOS**