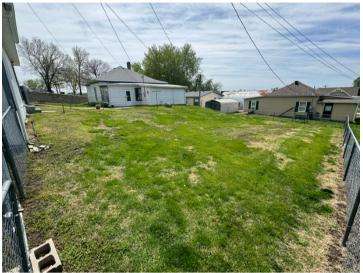

Here is a modest priced home in Mound City on approximately 2.5 lots. There are 2-3 bedrooms and 2 baths along with a concrete basement for storage. It has gas heat and air and the appliances go with the home. The concrete driveway leads to the 2 car garage with electric doors. It is insulated with a small workshop in the back. Fenced in backyard with a garden spot.