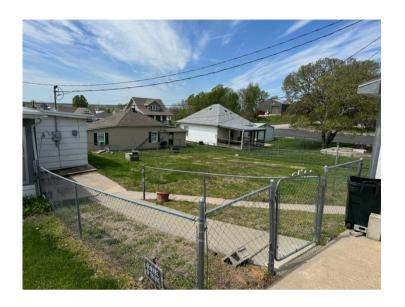

Here is a modest priced home in Mound City on approximately 2.5 lots. There are 2-3 bedrooms and 2 baths along with a concrete basement for storage. It has gas heat and air and the appliances go with the home. The concrete driveway leads to the 2 car garage with electric doors. It is insulated with a small workshop in the back. Fenced in backyard with a garden spot.

## **PHOTOS**

# **PHOTOS**