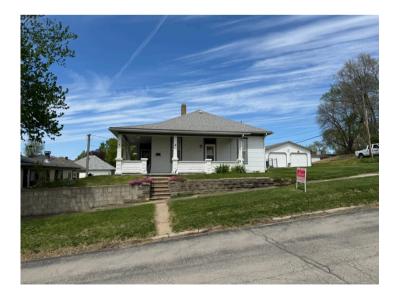

Here is a modest priced home in Mound City on approximately 2.5 lots. There are 2-3 bedrooms and 2 baths along with a concrete basement for storage. It has gas heat and air and the appliances go with the home. The concrete driveway leads to the 2 car garage with electric doors. It is insulated with a small workshop in the back. Fenced in backyard with a garden spot.

## **PHOTOS**

# **PHOTOS**