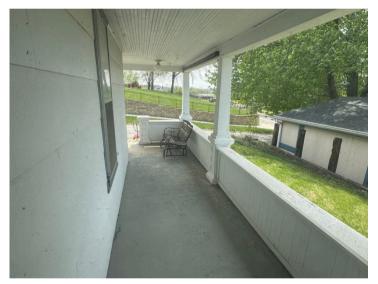

Here is a modest priced home in Mound City on approximately 2.5 lots. There are 2-3 bedrooms and 2 baths along with a concrete basement for storage. It has gas heat and air and the appliances go with the home. The concrete driveway leads to the 2 car garage with electric doors. It is insulated with a small workshop in the back. Fenced in backyard with a garden spot.