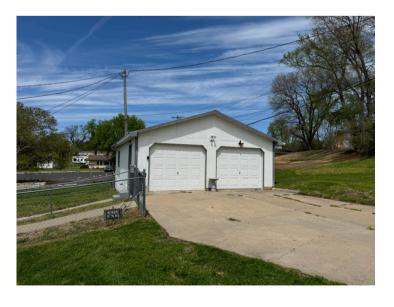

Here is a modest priced home in Mound City on approximately 2.5 lots. There are 2-3 bedrooms and 2 baths along with a concrete basement for storage. It has gas heat and air and the appliances go with the home. The concrete driveway leads to the 2 car garage with electric doors. It is insulated with a small workshop in the back. Fenced in backyard with a garden spot.

## **PHOTOS**

# **PHOTOS**