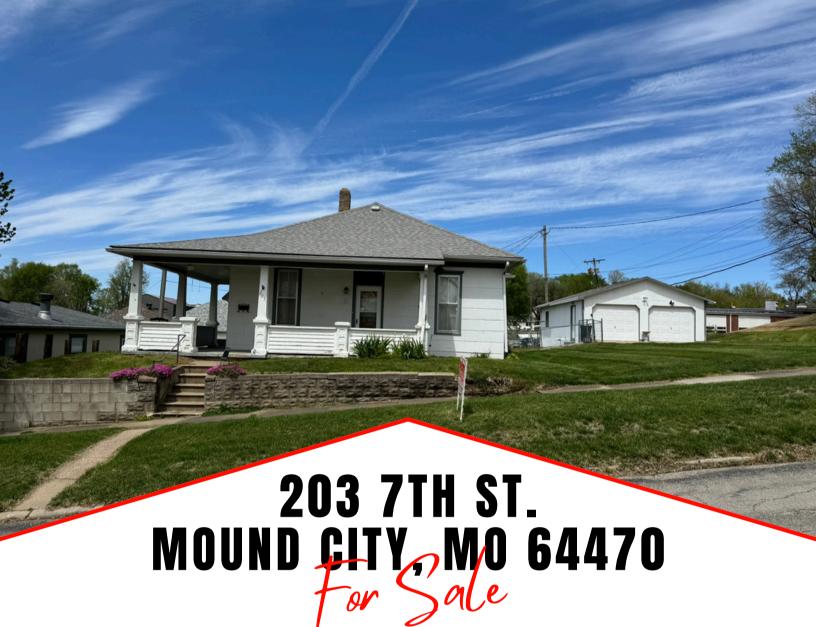

Here is a modest priced home in Mound City on approximately 2.5 lots. There are 2-3 bedrooms and 2 baths along with a concrete basement for storage. It has gas heat and air and the appliances go with the home. The concrete driveway leads to the 2 car garage with electric doors. It is insulated with a small workshop in the back. Fenced in backyard with a garden spot.

#### PROPERTY FEATURES

**Bedrooms:** 

**School District:** 

Mound City R-2

2023 Taxes were \$553.40

2-3

Taxes:

Price:

Inquire with agent

Year Built:

1900

**Heat/Cooling:** 

Natural gas heat and

air

Sq. Footage

~1300