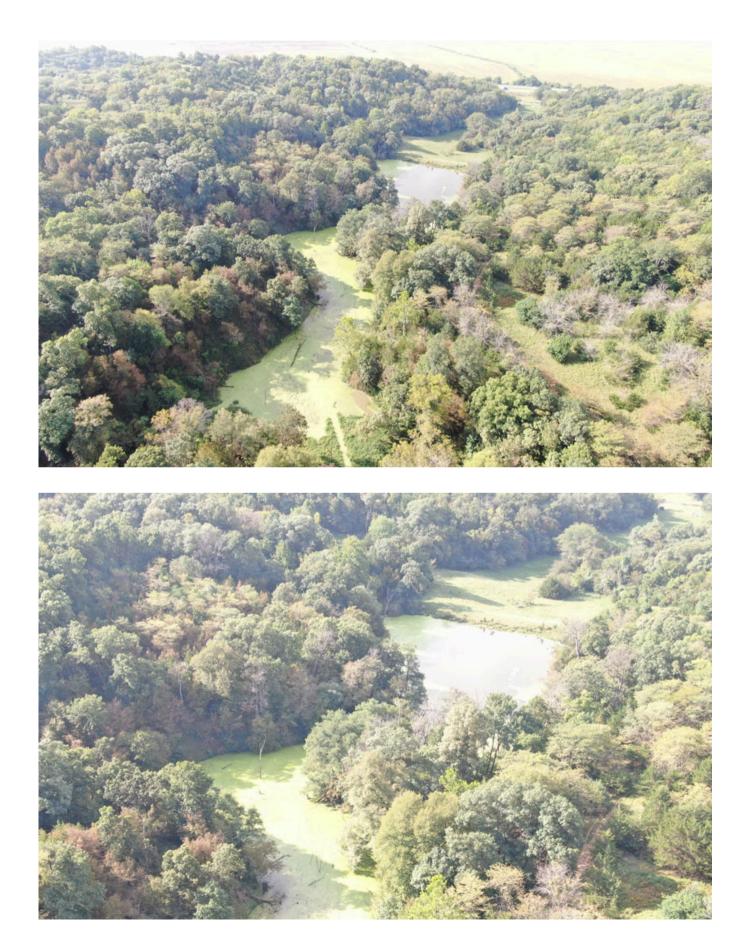

# 210 ACRES, HOLT COUNTY, MO

Here is timbered bluff in the heart of 200+ bushel corn production with open pasture for income, good fence, and plenty of water. It's only accessible from the road on 2 sides and is offered subject to successfully completing a 1031 exchange, so some patience may be required (Seller has replacement property in mind, just wants to time the transaction right). Truly world class upland game hunting for North America. See the aerial video for yourself!

#### **Aerial Map**