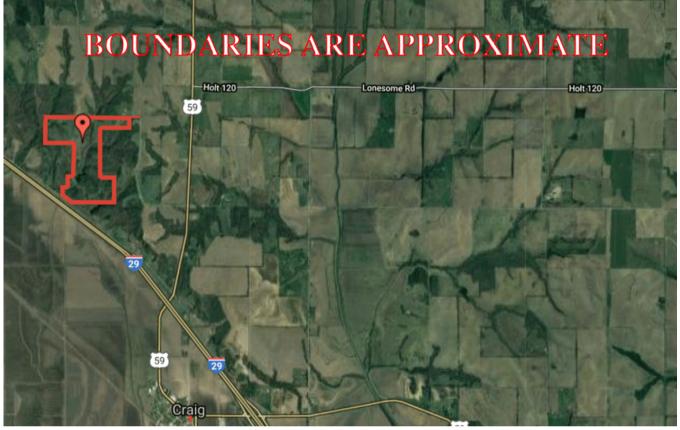

### <u>Location:</u>

Located approx. 2 miles North of Craig, MO on I-29 on Adobe Road.

### AERIAL MAPS

#### **General Location Map:**