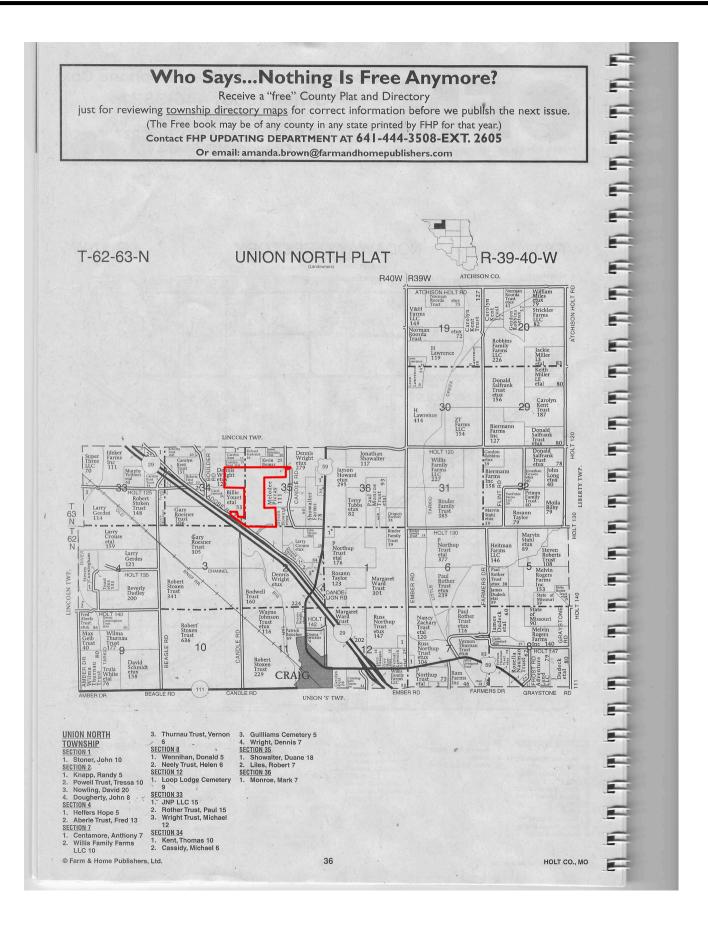

ility to satisfy himself with the information presented and to determine the information to be true and accurate and the property to be suited for his intended use. The listing may be withdrawn with or without approval. The Seller further reserves the right to reject any and all offers. All inquiries, inspections, appointments, and offers must be sent through:

### **DIVIDE OPTIONS**



### **Divide Options:**

North 100 Acres: \$4,000.00/taxable acre or \$400,000.00 total

### South 110 Acres: \$4,000.00/taxable acre or \$440,000.00 total

The sellers are willing to divide the property provided the buyers agree to a simultaneous closing. Sellers interested in completing a 1031 exchange.





















### AERIAL MAPS

#### **General Location Map:**



#### Tax Map:



### PLAT MAP



### SURETY MAPS

#### **Aerial Map**



### SURETY MAPS



25

59

36

1

| Code  | Soil Description                                           | Acres | Percent of<br>field | Non-Irr Class<br>Legend | Non-Irr<br>Class *c | *n NCCPI<br>Overall | *n NCCPI<br>Corn | *n NCCPI Small<br>Grains | *n NCCPI<br>Soybeans |
|-------|------------------------------------------------------------|-------|---------------------|-------------------------|---------------------|---------------------|------------------|--------------------------|----------------------|
| 10149 | Timula-Knox silt loams, 14 to 35 percent slopes            | 74.28 | 35.4%               |                         | Vle                 | 23                  | 23               | 21                       | 16                   |
| 10