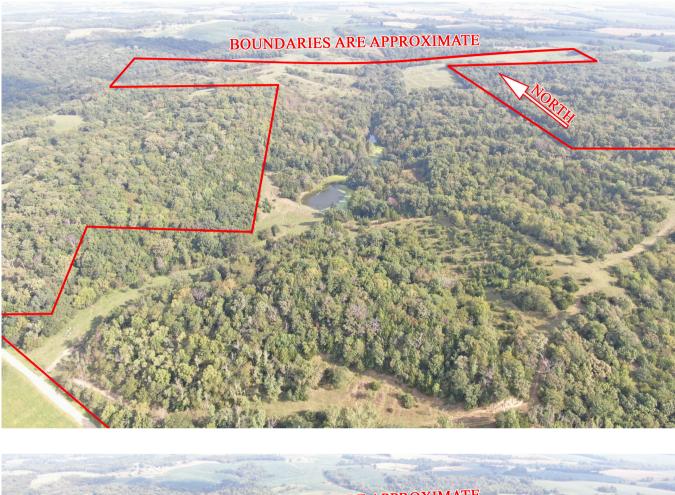

### BOUNDARIES ARE APPROXIMATE

# 210 ACRES, HOLT COUNTY, MO

Here is timbered bluff in the heart of 200+ bushel corn production with open pasture for income, good fence, and plenty of water. It's only accessible from the road on 2 sides and is offered subject to successfully completing a 1031 exchange, so some patience may be required (Seller has replacement property in mind, just wants to time the transaction right). Truly world class upland game hunting for North America. See the aerial video for yourself!

### AERIAL MAPS

#### **Aerial Map**