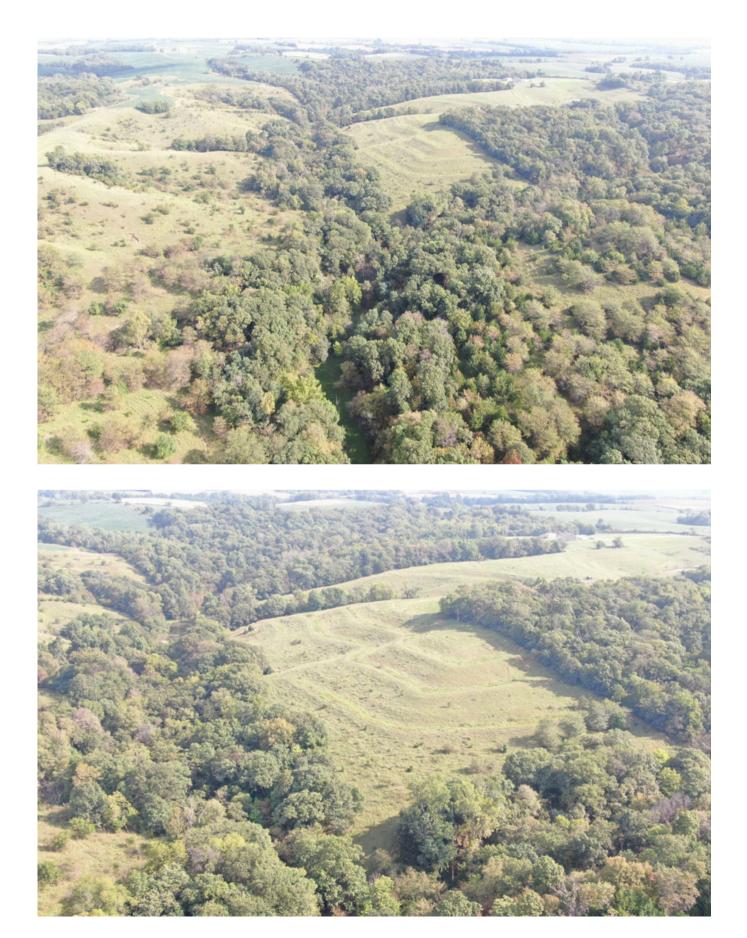

# 210 ACRES, HOLT COUNTY, MO

Here is timbered bluff in the heart of 200+ bushel corn production with open pasture for income, good fence, and plenty of water. It's only accessible from the road on 2 sides and is offered subject to successfully completing a 1031 exchange, so some patience may be required (Seller has replacement property in mind, just wants to time the transaction right). Truly world class upland game hunting for North America. See the aerial video for yourself!

#### **Aerial Map**