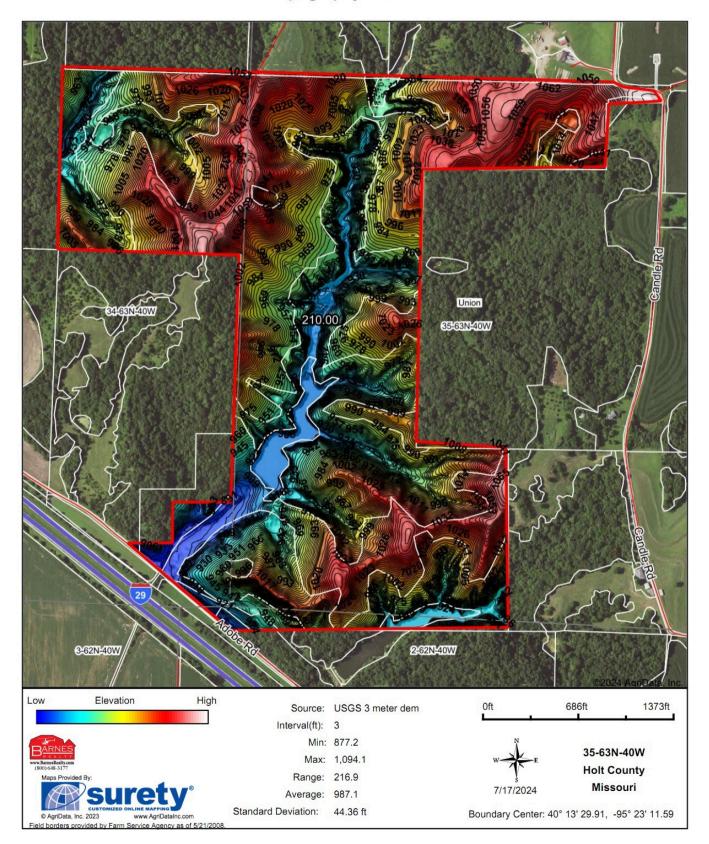

| llle                | 81                  | 81               | 72                       | 76                   |
| 13560 | Napier silt loam, 2 to 5 percent slopes                    | 2.68  | 1.3%                |                         | lle                 | 89                  | 87               | 78                       | 89                   |
|       |                                                            |       | w                   | 5.95                    | *n 37.1             | *n 37.1             | *n 32.4          | *n 31                    |                      |

\*n: The aggregation method is "Weighted Average using all components"

\*c: Using Capabilities Class Dominant Condition Aggregation Method

### SURETY MAPS

#### **Topography Hillshade**



### FSA INFO

#### FSA 156-EZ:

| escription              | :   | F2 \$27,3   | 4,35-63-40                  |                           | 1 200                                                                                                           |                   |           |