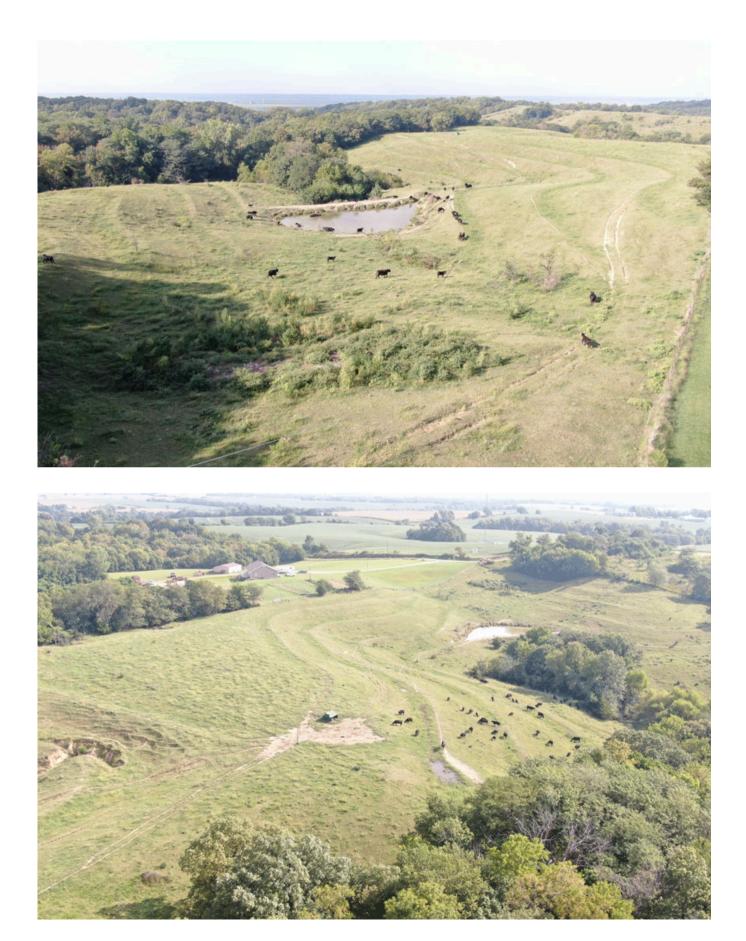

# 210 ACRES, HOLT COUNTY, MO

Here is timbered bluff in the heart of 200+ bushel corn production with open pasture for income, good fence, and plenty of water. It's only accessible from the road on 2 sides and is offered subject to successfully completing a 1031 exchange, so some patience may be required (Seller has replacement property in mind, just wants to time the transaction right). Truly world class upland game hunting for North America. See the aerial video for yourself!

#### Rental Status:

The annual lease for grazing is \$9,000.00 and renews each Spring. Any Buyer could benefit from this should he choose to do so. It's estimated that a hunting lease could be procured for nearly the same amount if this was not purchased for the Owner to hunt himself!

### AERIAL MAPS

#### **Aerial Map**