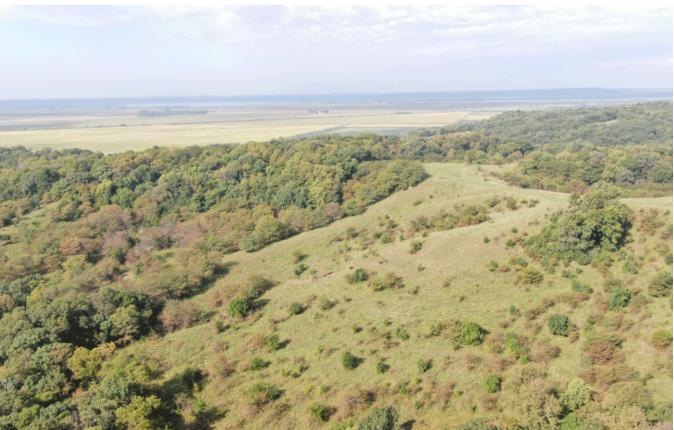

# 210 ACRES, HOLT COUNTY, MO

Here is timbered bluff in the heart of 200+ bushel corn production with open pasture for income, good fence, and plenty of water. It's only accessible from the road on 2 sides and is offered subject to successfully completing a 1031 exchange, so some patience may be required (Seller has replacement property in mind, just wants to time the transaction right). Truly world class upland game hunting for North America. See the aerial video for yourself!

#### **Aerial Map**