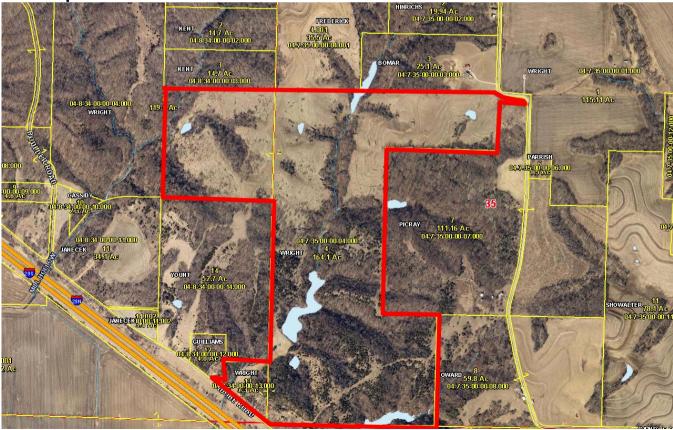

# 210 ACRES, HOLT COUNTY, MO

Here is timbered bluff in the heart of 200+ bushel corn production with open pasture for income, good fence, and plenty of water. It's only accessible from the road on 2 sides and is offered subject to successfully completing a 1031 exchange, so some patience may be required (Seller has replacement property in mind, just wants to time the transaction right). Truly world class upland game hunting for North America. See the aerial video for yourself!

### <u>Location:</u>

Located approx. 2 miles North of Craig, MO on I-29 on Adobe Road.

### AERIAL MAPS

#### **General Location Map:**