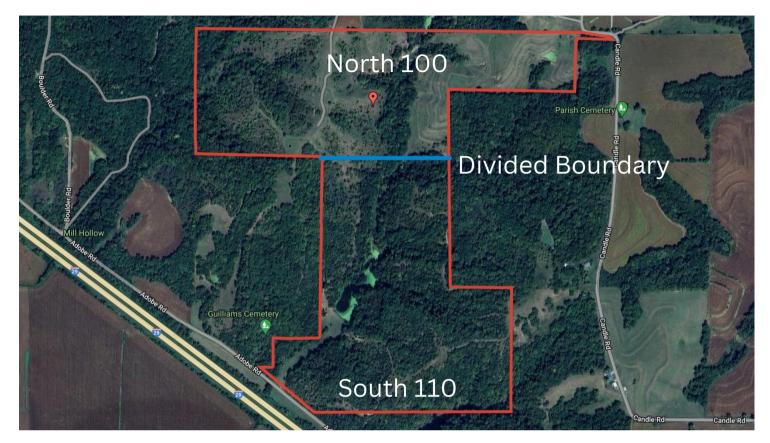

# 210 ACRES, HOLT COUNTY, MO

Here is timbered bluff in the heart of 200+ bushel corn production with open pasture for income, good fence, and plenty of water. It's only accessible from the road on 2 sides and is offered subject to successfully completing a 1031 exchange, so some patience may be required (Seller has replacement property in mind, just wants to time the transaction right). Truly world class upland game hunting for North America. See the aerial video for yourself!

#### Divide Options:

North 100 Acres: \$4,000.00/taxable acre or \$400,000.00 total

**South 110 Acres:** \$4,000.00/taxable acre or \$440,000.00 total

The sellers are willing to divide the property provided the buyers agree to a simultaneous closing. Sellers interested in completing a 1031 exchange.

### **DIVIDE OPTIONS**

### **Divide Options:**

North 100 Acres: \$4,000.00/taxable acre or \$400,000.00 total

### South 110 Acres: \$4,000.00/taxable acre or \$440,000.00 total

The sellers are willing to divide the property provided the buyers agree to a simultaneous closing. Sellers interested in completing a 1031 exchange.

### AERIAL MAPS

#### **General Location Map:**