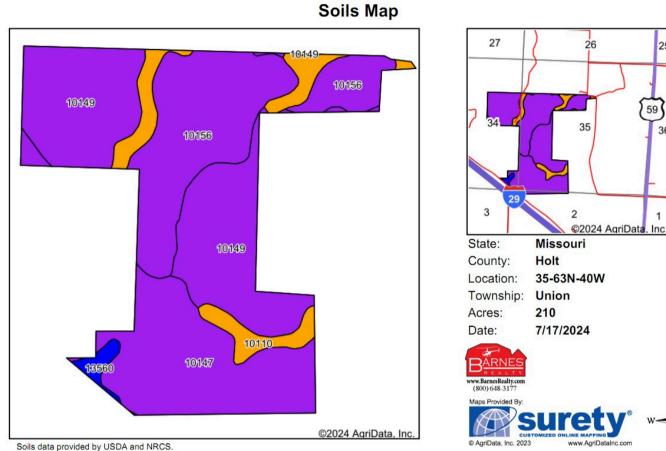

### SURETY MAPS

25

59

36

1

| Code  | Soil Description                                           | Acres | Percent of<br>field | Non-Irr Class<br>Legend | Non-Irr<br>Class *c | *n NCCPI<br>Overall | *n NCCPI<br>Corn | *n NCCPI Small<br>Grains | *n NCCPI<br>Soybeans |
|-------|------------------------------------------------------------|-------|---------------------|-------------------------|---------------------|---------------------|------------------|--------------------------|----------------------|
| 10149 | Timula-Knox silt loams, 14 to 35 percent slopes            | 74.28 | 35.4%               |                         | Vle                 | 23                  | 23               | 21                       | 16                   |
| 10156 | Timula silt loam, 14 to 25 percent slopes, severely eroded | 60.97 | 29.0%               |                         | Vle                 | 50                  | 50               | 42                       | 45                   |
| 10147 | Timula-Hamburg silt loams, 14 to 90 percent slopes         | 54.19 | 25.8%               |                         | VIIe                | 25                  | 25               | 22                       | 18                   |
| 10110 | Monona silt loam, 5 to 9 percent slopes, eroded            | 17.88 | 8.5%                |                         | llle                | 81                  | 81               | 72                       | 76                   |
| 13560 | Napier silt loam, 2 to 5 percent slopes                    | 2.68  | 1.3%                |                         | lle                 | 89                  | 87               | 78                       | 89                   |
|       |                                                            |       | w                   | 5.95                    | *n 37.1             | *n 37.1             | *n 32.4          | *n 31                    |                      |

\*n: The aggregation method is "Weighted Average using all components"

\*c: Using Capabilities Class Dominant Condition Aggregation Method

### SURETY MAPS