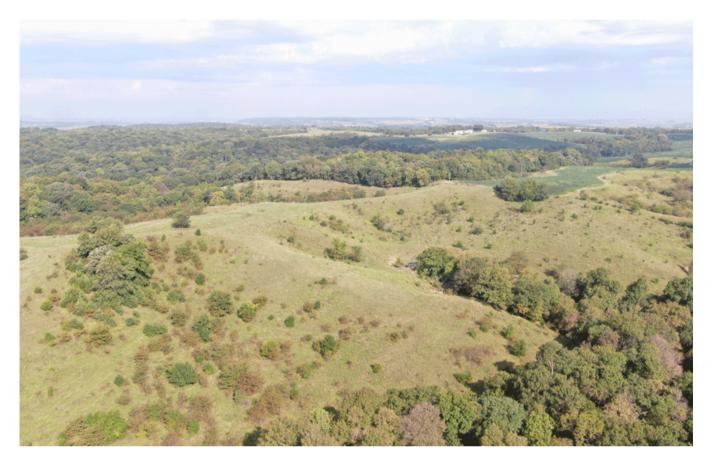

# 210 ACRES, HOLT COUNTY, MO

Here is timbered bluff in the heart of 200+ bushel corn production with open pasture for income, good fence, and plenty of water. It's only accessible from the road on 2 sides and is offered subject to successfully completing a 1031 exchange, so some patience may be required (Seller has replacement property in mind, just wants to time the transaction right). Truly world class upland game hunting for North America. See the aerial video for yourself!

#### **Aerial Map**