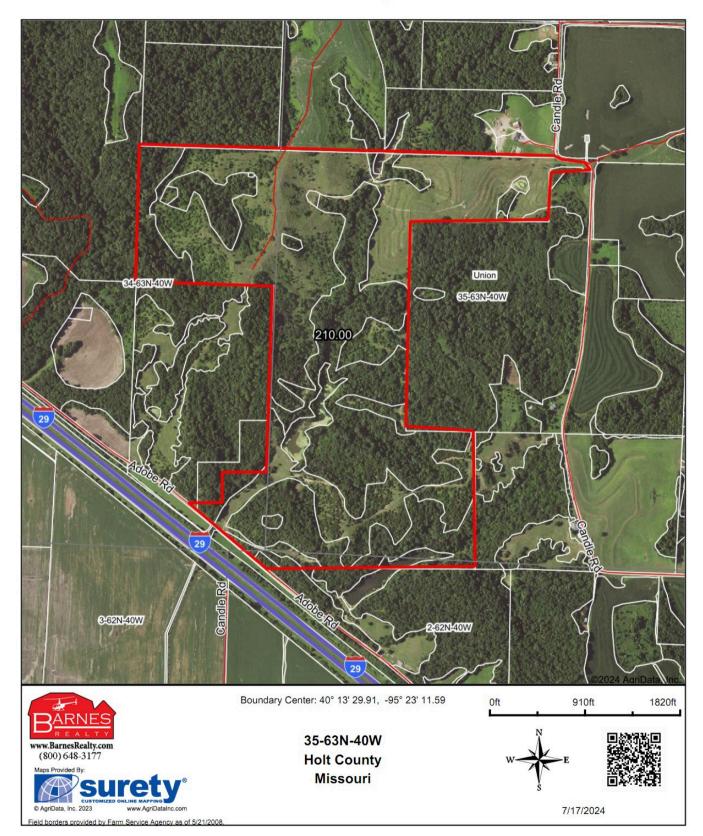

# 210 ACRES, HOLT COUNTY, MO

Here is timbered bluff in the heart of 200+ bushel corn production with open pasture for income, good fence, and plenty of water. It's only accessible from the road on 2 sides and is offered subject to successfully completing a 1031 exchange, so some patience may be required (Seller has replacement property in mind, just wants to time the transaction right). Truly world class upland game hunting for North America. See the aerial video for yourself!

### <u>Location:</u>

Located approx. 2 miles North of Craig, MO on I-29 on Adobe Road.

### SURETY MAPS

#### **Aerial Map**