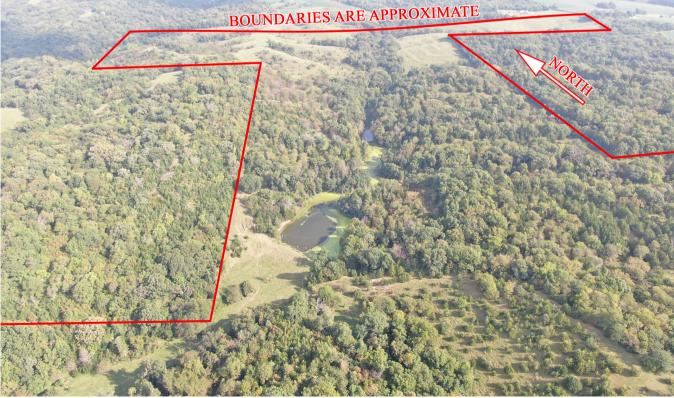

### BOUNDARIES ARE APPROXIMATE

# 210 ACRES, HOLT COUNTY, MO

Here is timbered bluff in the heart of 200+ bushel corn production with open pasture for income, good fence, and plenty of water. It's only accessible from the road on 2 sides and is offered subject to successfully completing a 1031 exchange, so some patience may be required (Seller has replacement property in mind, just wants to time the transaction right). Truly world class upland game hunting for North America. See the aerial video for yourself!

### AERIAL MAPS

#### **Aerial Map**