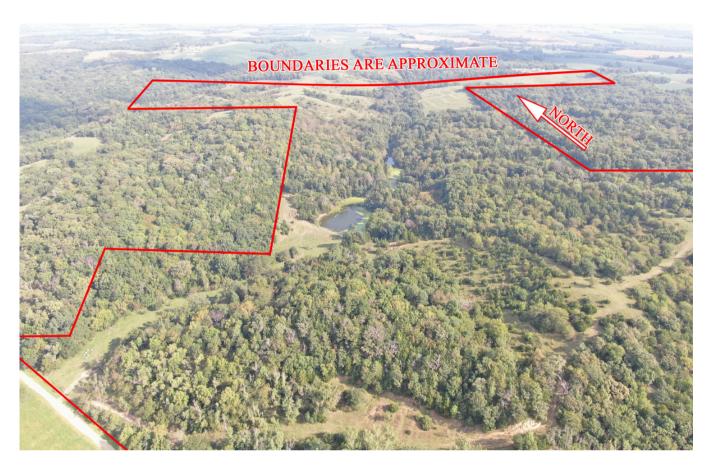

ad.

### **Improvements:**

There are no improvements on this tract

### **Real Estate Taxes:**

Taxes to be determined

### **FSA Information:**

Please see attached FSA information

### **Rental Status:**

The annual lease for grazing is \$9,000.00 and renews each Spring. Any Buyer could benefit from this should he choose to do so. It's estimated that a hunting lease could be procured for nearly the same amount if this was not purchased for the Owner to hunt himself!

## DIVIDE OPTIONS



### **Divide Options:**

North 100 Acres: \$4,000.00/taxable acre or \$400,000.00 total

South 110 Acres: \$4,000.00/taxable acre or \$440,000.00 total

The sellers are willing to divide the property provided the buyers agree to a simultaneous closing. Sellers interested in completing a 1031 exchange.



































## **AERIAL MAPS**

**General Location Map:** 



### Tax Map:



### Who Says... Nothing Is Free Anymore?

Receive a "free" County Plat and Directory just for reviewing township directory maps for correct information before we publish the next issue.

(The Free book may be of any county in any state printed by FHP for that year.) Contact FHP UPDATING DEPARTMENT AT 641-444-3508-EXT. 2605

Or email: amanda.brown@farmandhomepublishers.com

T-62-63-N UNION NORTH PLAT R-39-40-W R40W R39W Donald Salfrank Trust etux 156 30 ZT Farm LLC 154 36 % 31 Gregory Breisch Heitz Farm LLC 146 6 10 CRAIG UNION 'S' TWP.

**UNION NORTH** 

SECTION 1 1. Stoner, John 10 SECTION 2

- SECTION 2

  1. Knapp, Randy 5

  2. Powell Trust, Tressa 10

  3. Nowling, David 20

  4. Doughe