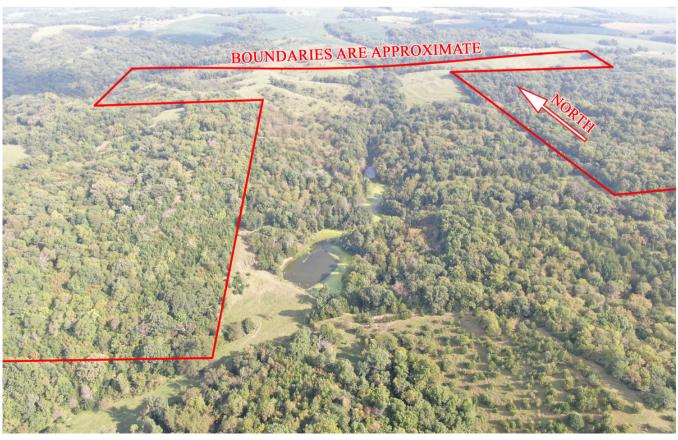

.

### **Improvements:**

There are no improvements on this tract

### **Real Estate Taxes:**

Taxes to be determined

### **FSA Information:**

Please see attached FSA information

### **Rental Status:**

The annual lease for grazing is \$9,000.00 and renews each Spring. Any Buyer could benefit from this should he choose to do so. It's estimated that a hunting lease could be procured for nearly the same amount if this was not purchased for the Owner to hunt himself!

## DIVIDE OPTIONS



### **Divide Options:**

North 100 Acres: \$4,000.00/taxable acre or \$400,000.00 total

South 110 Acres: \$4,000.00/taxable acre or \$440,000.00 total

The sellers are willing to divide the property provided the buyers agree to a simultaneous closing. Sellers interested in completing a 1031 exchange.



































## **AERIAL MAPS**

**General Location Map:** 



### Tax Map:



### Who Says... Nothing Is Free Anymore?

Receive a "free" County Plat and Directory just for reviewing township directory maps for correct information before we publish the next issue.

(The Free book may be of any county in any state printed by FHP for that year.) Contact FHP UPDATING DEPARTMENT AT 641-444-3508-EXT. 2605

Or email: amanda.brown@farmandhomepublishers.com

T-62-63-N UNION NORTH PLAT R-39-40-W R40W R39W Donald Salfrank Trust etux 156 30 ZT Farm LLC 154 36 % 31 Gregory Breisch Heitz Farm LLC 146 6 10 CRAIG UNION 'S' TWP.

**UNION NORTH** 

SECTION 1 1. Stoner, John 10 SECTION 2

- SECTION 2

  1. Knapp, Randy 5

  2. Powell Trust, Tressa 10

  3. Nowling, David 20

  4. Doughert