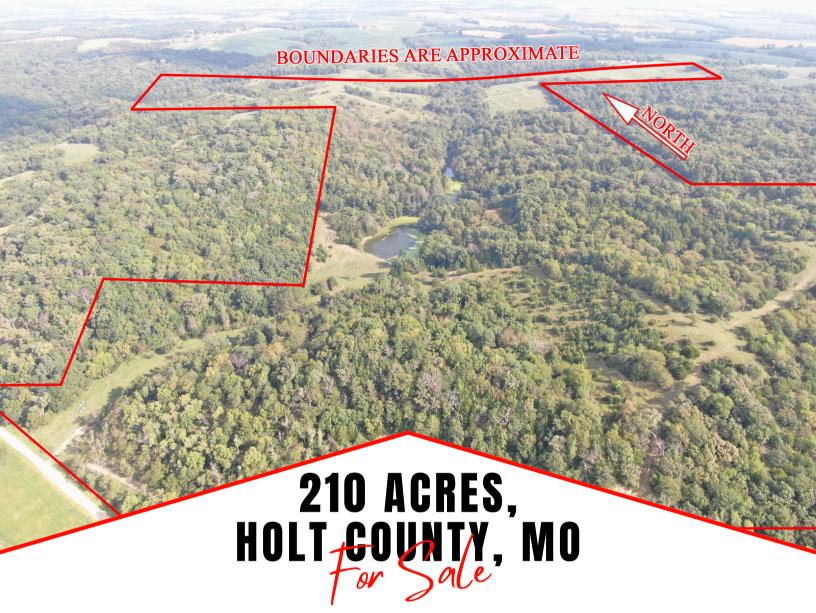

Here is timbered bluff in the heart of 200+ bushel corn production with open pasture for income, good fence, and plenty of water. It's only accessible from the road on 2 sides and is offered subject to successfully completing a 1031 exchange, so some patience may be required (Seller has replacement property in mind, just wants to time the transaction right). Truly world class upland game hunting for North America. See the aerial video for yourself!

## **AERIAL MAPS**

**General Location Map:** 