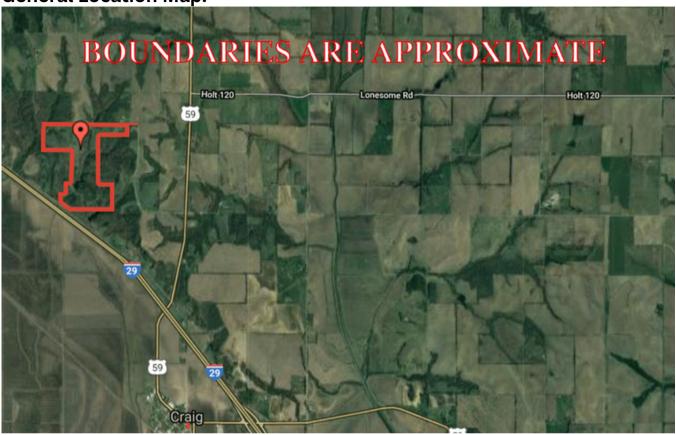

## **AERIAL MAPS**

**General Location Map:** 

#### Location:

Located approx. 2 miles North of Craig, MO on I-29 on Adobe Road.