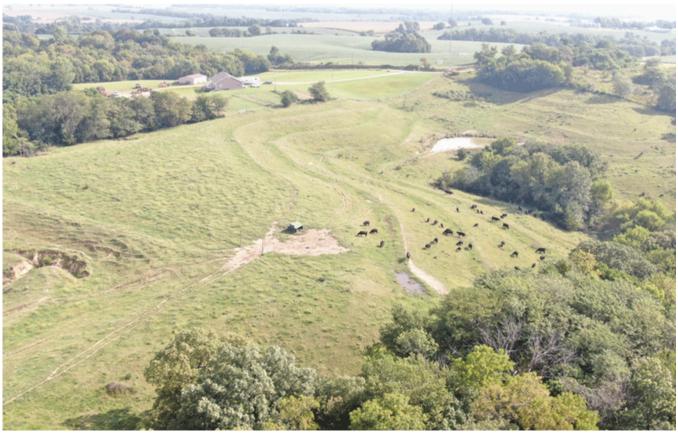

Here is timbered bluff in the heart of 200+ bushel corn production with open pasture for income, good fence, and plenty of water. It's only accessible from the road on 2 sides and is offered subject to successfully completing a 1031 exchange, so some patience may be required (Seller has replacement property in mind, just wants to time the transaction right). Truly world class upland game hunting for North America. See the aerial video for yourself!

#### Location:

Located approx. 2 miles North of Craig, MO on I-29 on Adobe Road.