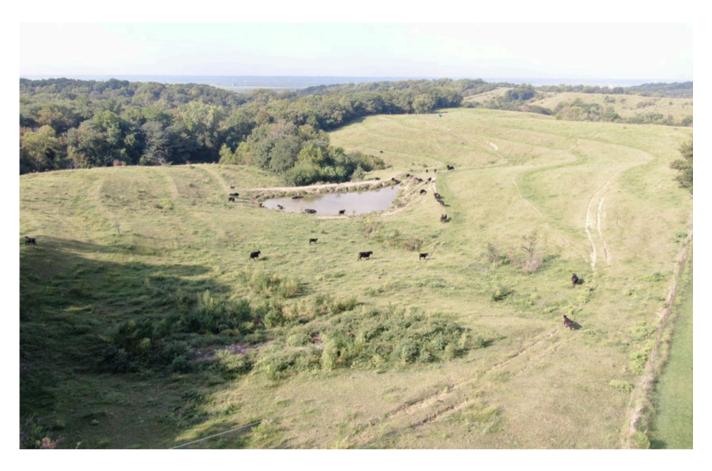

Here is timbered bluff in the heart of 200+ bushel corn production with open pasture for income, good fence, and plenty of water. It's only accessible from the road on 2 sides and is offered subject to successfully completing a 1031 exchange, so some patience may be required (Seller has replacement property in mind, just wants to time the transaction right). Truly world class upland game hunting for North America. See the aerial video for yourself!

### **Rental Status:**

The annual lease for grazing is \$9,000.00 and renews each Spring. Any Buyer could benefit from this should he choose to do so. It's estimated that a hunting lease could be procured for nearly the same amount if this was not purchased for the Owner to hunt himself!