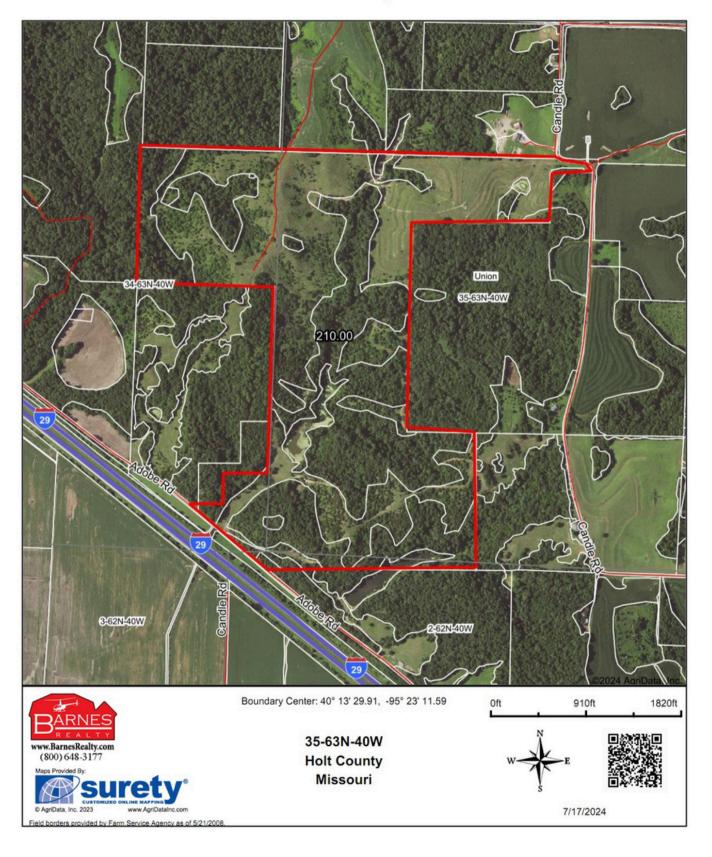

### Tax Map:

#### Location:

Located approx. 2 miles North of Craig, MO on I-29 on Adobe Road.