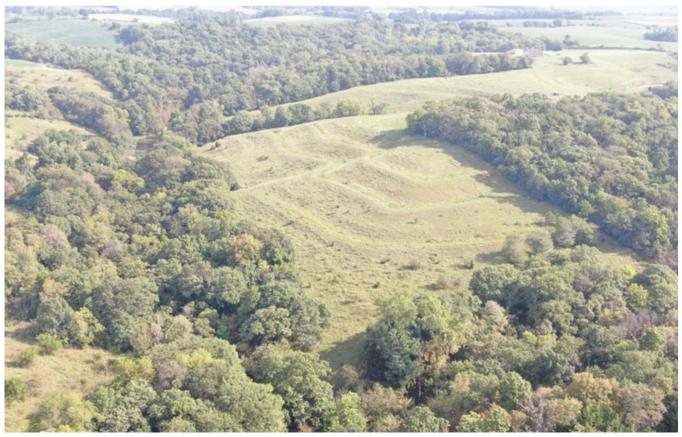

Here is timbered bluff in the heart of 200+ bushel corn production with open pasture for income, good fence, and plenty of water. It's only accessible from the road on 2 sides and is offered subject to successfully completing a 1031 exchange, so some patience may be required (Seller has replacement property in mind, just wants to time the transaction right). Truly world class upland game hunting for North America. See the aerial video for yourself!