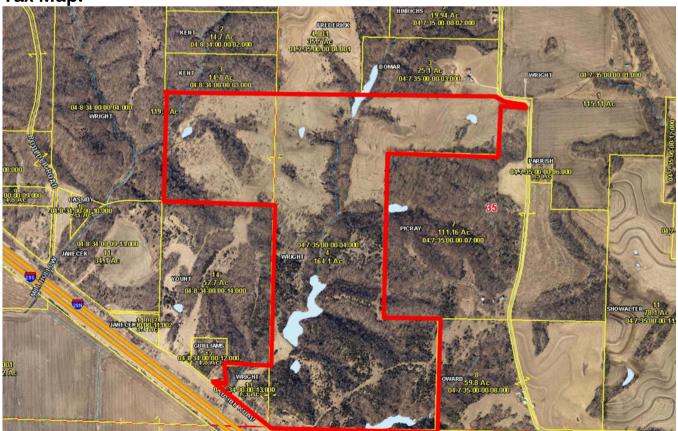

## **AERIAL MAPS**

**General Location Map:** 

#### Location:

Located approx. 2 miles North of Craig, MO on I-29 on Adobe Road.

### **Divide Options:**

North 100 Acres: \$4,000.00/taxable acre or

\$400,000.00 total

South 110 Acres: \$4,000.00/taxable acre or

\$440,000.00 total

The sellers are willing to divide the property provided the buyers agree to a simultaneous closing. Sellers interested in completing a 1031 exchange.