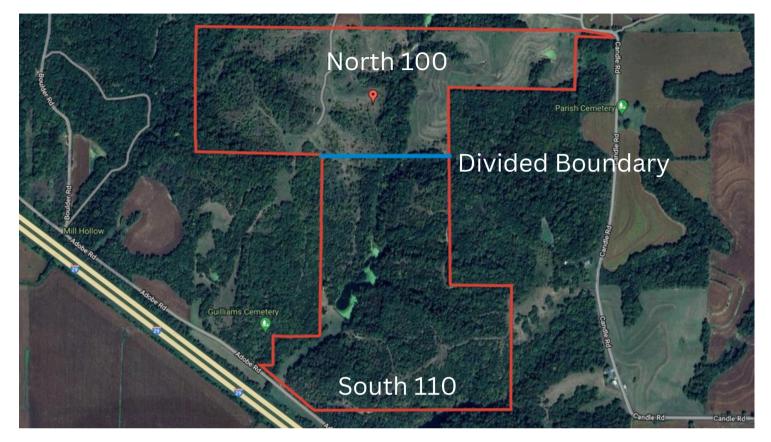

### **Divide Options:**

North 100 Acres: \$4,000.00/taxable acre or

\$400,000.00 total

South 110 Acres: \$4,000.00/taxable acre or

\$440,000.00 total

The sellers are willing to divide the property provided the buyers agree to a simultaneous closing. Sellers interested in completing a 1031 exchange.

## DIVIDE OPTIONS