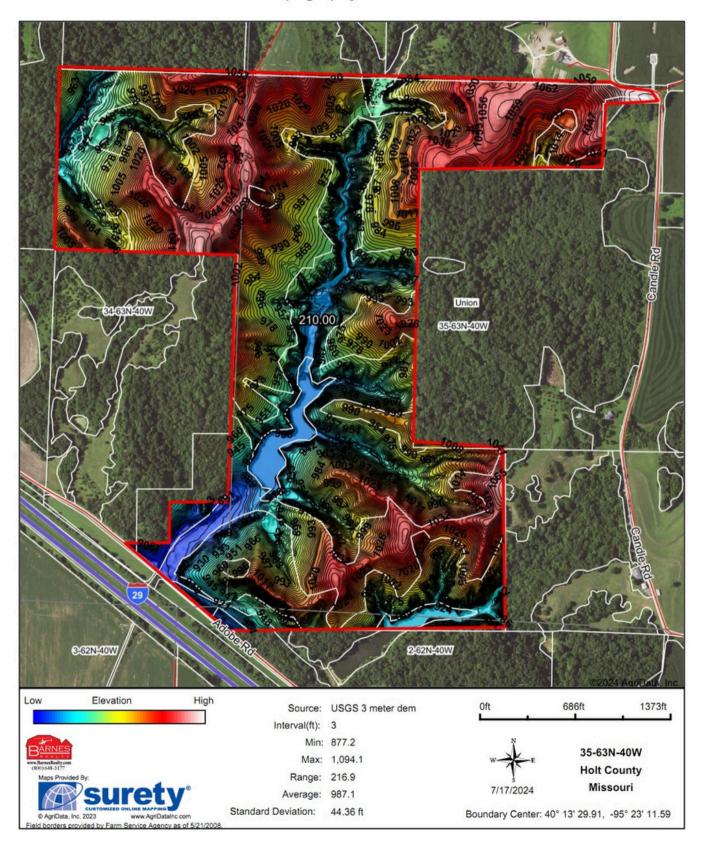

| 81                  | 81               | 72                       | 76                   |  |
| 13560 | Napier silt loam, 2 to 5 percent slopes                    | 2.68       | 1.3%             |                         | lle                 | 89                  | 87               | 78                       | 89                   |  |
|       |                                                            |            | w                | 5.95                    | *n 37.1             | *n 37.1             | *n 32.4          | *n 31                    |                      |  |

<sup>\*</sup>n: The aggregation method is "Weighted Average using all components"

<sup>\*</sup>c: Using Capabilities Class Dominant Condition Aggregation Method

# **SURETY MAPS**

### **Topography Hillshade**



# **FSA INFO**

### **FSA 156-EZ:**

| Crop Name              |     |           | Base Acres                | CCC-505 CRI<br>Reduction Acr | AND THE RESERVE OF THE PERSON | CTAP Yield | PLC Yield |           |  |  |
|------------------------|-----|-----------|---------------------------|------------------------------|-----------------------------------------------------------------------------------------------------------------------------------------------------------------------------------------------------------------------------------------------------------------------------------------------------------------------------------------------------------------------------------------------------------------------------------------------------------------------------------------------