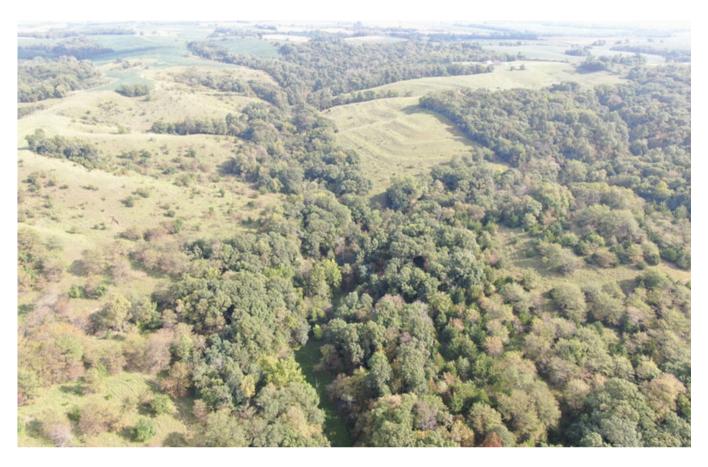

Here is timbered bluff in the heart of 200+ bushel corn production with open pasture for income, good fence, and plenty of water. It's only accessible from the road on 2 sides and is offered subject to successfully completing a 1031 exchange, so some patience may be required (Seller has replacement property in mind, just wants to time the transaction right). Truly world class upland game hunting for North America. See the aerial video for yourself!