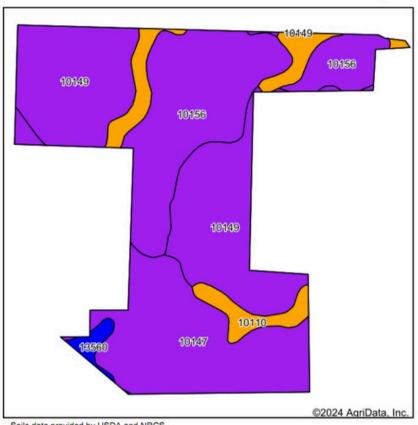

### Soils Map

Missouri State: Holt County:

Location: 35-63N-40W

Township: Union Acres: 210

Date: 7/17/2024

Soils data provided by USDA and NRCS.

| Code  | Soil Description                                           | Acres      | Percent of field | Non-Irr Class<br>Legend | Non-Irr<br>Class *c | *n NCCPI<br>Overall | *n NCCPI<br>Corn | *n NCCPI Small<br>Grains | *n NCCPI<br>Soybeans |  |
|-------|------------------------------------------------------------|------------|------------------|-------------------------|---------------------|---------------------|------------------|--------------------------|----------------------|--|
| 10149 | Timula-Knox silt loams, 14 to 35 percent slopes            | 74.28      | 35.4%            |                         | Vle                 | 23                  | 23               | 21                       | 16                   |  |
| 10156 | Timula silt loam, 14 to 25 percent slopes, severely eroded | 60.97 29.0 |                  |                         | Vle                 | 50                  | 50               | 42                       | 4                    |  |
| 10147 | Timula-Hamburg silt loams, 14 to 90 percent slopes         | 54.19      | 25.8%            |                         | VIIe                | 25                  | 25               | 22                       | 18                   |  |
| 10110 | Monona silt loam, 5 to 9 percent slopes, eroded            | 17.88      | 8.5%             |                         | Ille                | 81                  | 81               | 72                       | 76                   |  |
| 13560 | Napier silt loam, 2 to 5 percent slopes                    | 2.68       | 1.3%             |                         | lle                 | 89                  | 87               | 78                       | 89                   |  |
|       |                                                            |            | w                | 5.95                    | *n 37.1             | *n 37.1             | *n 32.4          | *n 31                    |                      |  |

<sup>\*</sup>n: The aggregation method is "Weighted Average using all components"

<sup>\*</sup>c: Using Capabilities Class Dominant Condition Aggregation Method