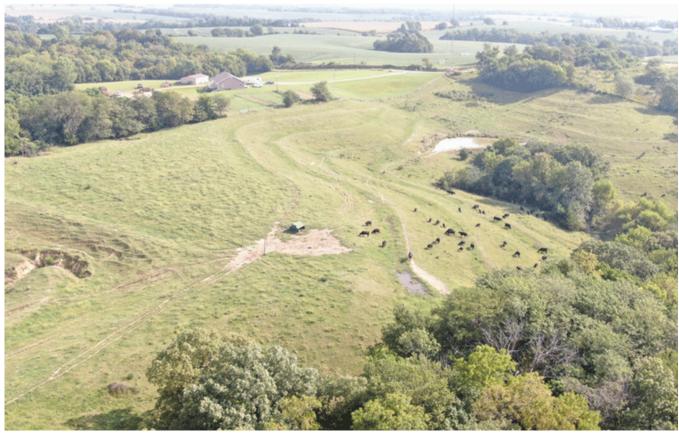

Here is timbered bluff in the heart of 200+ bushel corn production with open pasture for income, good fence, and plenty of water. It's only accessible from the road on 2 sides and is offered subject to successfully completing a 1031 exchange, so some patience may be required (Seller has replacement property in mind, just wants to time the transaction right). Truly world class upland game hunting for North America. See the aerial video for yourself!

#### Location:

Located approx. 2 miles North of Craig, MO on I-29 on Adobe Road.

#### **Features:**

The seller is currently exploring the option of rocking the road to county specifications—from Adobe Road to the large gate on Bluff Road. This would potentially qualify the road for future county maintenance, improving long-term access to the property.