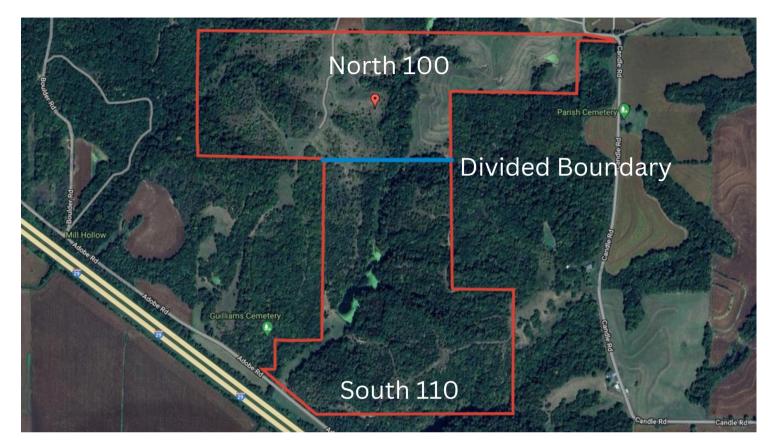

### **Divide Options:**

North 100 Acres: \$4,000.00/taxable acre or

\$400,000.00 total

South 110 Acres: \$4,000.00/taxable acre or

\$440,000.00 total

The sellers are willing to divide the property provided the buyers agree to a simultaneous closing. Sellers interested in completing a 1031 exchange.

## DIVIDE OPTIONS