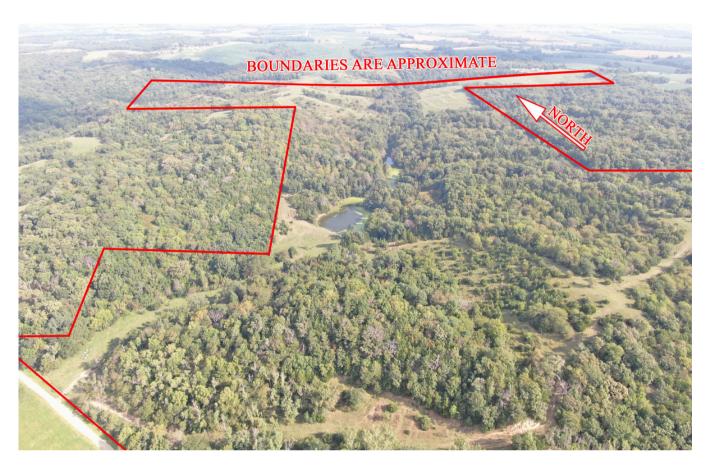

Any Buyer could benefit from this should he choose to do so. It's estimated that a hunting lease could be procured for nearly the same amount if this was not purchased for the Owner to hunt himself!

#### **Features:**

The seller is currently exploring the option of rocking the road to county specifications—from Adobe Road to the large gate on Bluff Road. This would potentially qualify the road for future county maintenance, improving long-term access to the property.

## DIVIDE OPTIONS



### **Divide Options:**

North 100 Acres: \$4,000.00/taxable acre or \$400,000.00 total

South 110 Acres: \$4,000.00/taxable acre or \$440,000.00 total

The sellers are willing to divide the property provided the buyers agree to a simultaneous closing. Sellers interested in completing a 1031 exchange.



































## **AERIAL MAPS**

**General Location Map:** 



### Tax Map:



### Who Says... Nothing Is Free Anymore?

Receive a "free" County Plat and Directory just for reviewing township directory maps for correct information before we publish the next issue.

(The Free book may be of any county in any state printed by FHP for that year.) Contact FHP UPDATING DEPARTMENT AT 641-444-3508-EXT. 2605

Or email: amanda.brown@farmandhomepublishers.com

T-62-63-N UNION NORTH PLAT R-39-40-W R40W R39W Donald Salfrank Trust etux 156 30 ZT Farm LLC 154 36 % 31 Gregory Breisch Heitz Farm LLC 146 6 10 CRAIG UNION 'S' TWP.

**UNION NORTH** 

SECTION 1 1. Stoner, John 10 SECTION 2

- SECTION 2

  1. Knapp, Randy 5

  2. Powell Trust, Tressa 10

  3. Nowling, David 20

  4. Doughe