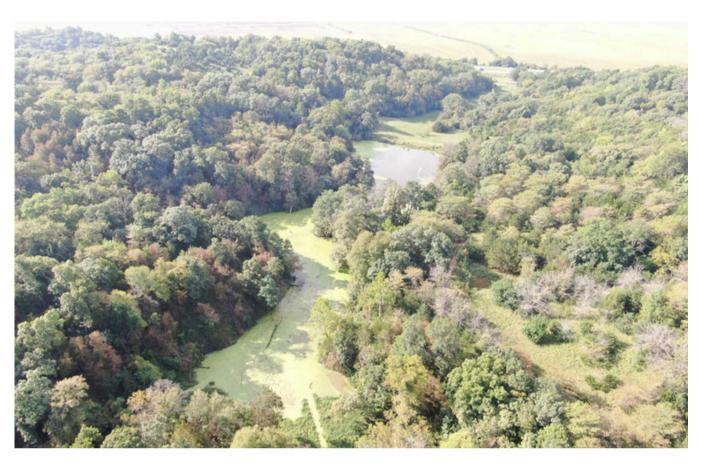

Here is timbered bluff in the heart of 200+ bushel corn production with open pasture for income, good fence, and plenty of water. It's only accessible from the road on 2 sides and is offered subject to successfully completing a 1031 exchange, so some patience may be required (Seller has replacement property in mind, just wants to time the transaction right). Truly world class upland game hunting for North America. See the aerial video for yourself!

#### Location:

Located approx. 2 miles North of Craig, MO on I-29 on Adobe Road.

#### **Features:**

The seller is currently exploring the option of rocking the road to county specifications—from Adobe Road to the large gate on Bluff Road. This would potentially qualify the road for future county maintenance, improving long-term access to the property.