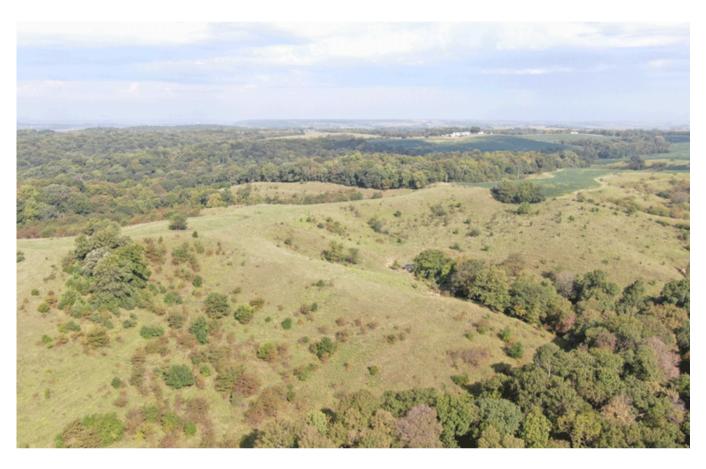

Here is timbered bluff in the heart of 200+ bushel corn production with open pasture for income, good fence, and plenty of water. It's only accessible from the road on 2 sides and is offered subject to successfully completing a 1031 exchange, so some patience may be required (Seller has replacement property in mind, just wants to time the transaction right). Truly world class upland game hunting for North America. See the aerial video for yourself!

### **Rental Status:**

The annual lease for grazing is \$9,000.00 and renews each Spring. Any Buyer could benefit from this should he choose to do so. It's estimated that a hunting lease could be procured for nearly the same amount if this was not purchased for the Owner to hunt himself!