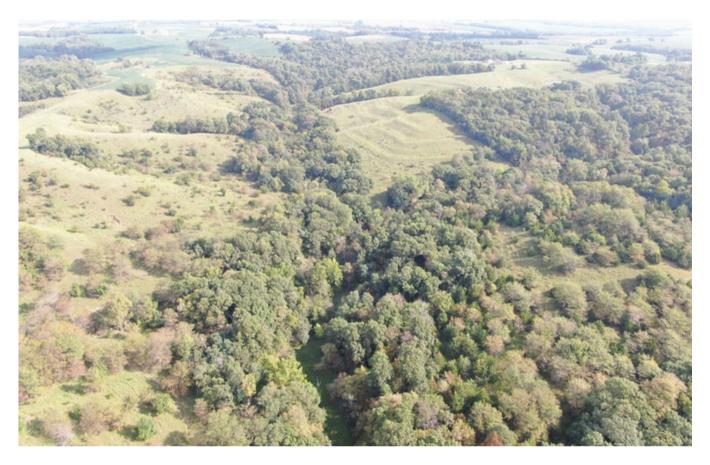

Here is timbered bluff in the heart of 200+ bushel corn production with open pasture for income, good fence, and plenty of water. It's only accessible from the road on 2 sides and is offered subject to successfully completing a 1031 exchange, so some patience may be required (Seller has replacement property in mind, just wants to time the transaction right). Truly world class upland game hunting for North America. See the aerial video for yourself!