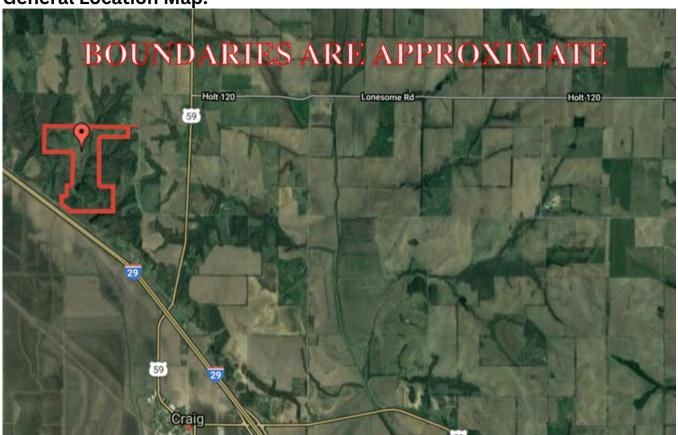

## **AERIAL MAPS**

**General Location Map:** 

#### Location:

Located approx. 2 miles North of Craig, MO on I-29 on Adobe Road.