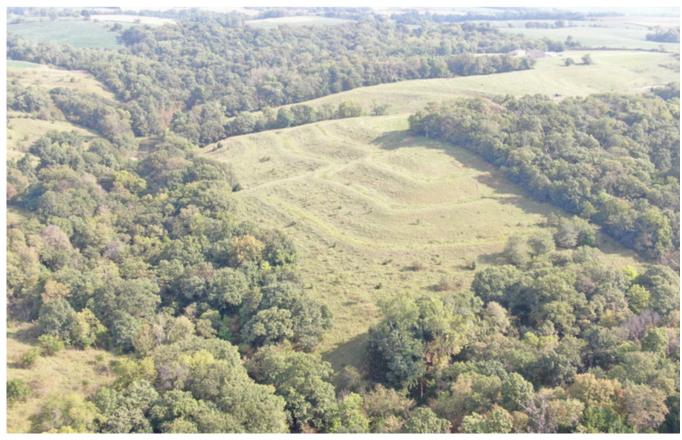

Here is timbered bluff in the heart of 200+ bushel corn production with open pasture for income, good fence, and plenty of water. It's only accessible from the road on 2 sides and is offered subject to successfully completing a 1031 exchange, so some patience may be required (Seller has replacement property in mind, just wants to time the transaction right). Truly world class upland game hunting for North America. See the aerial video for yourself!