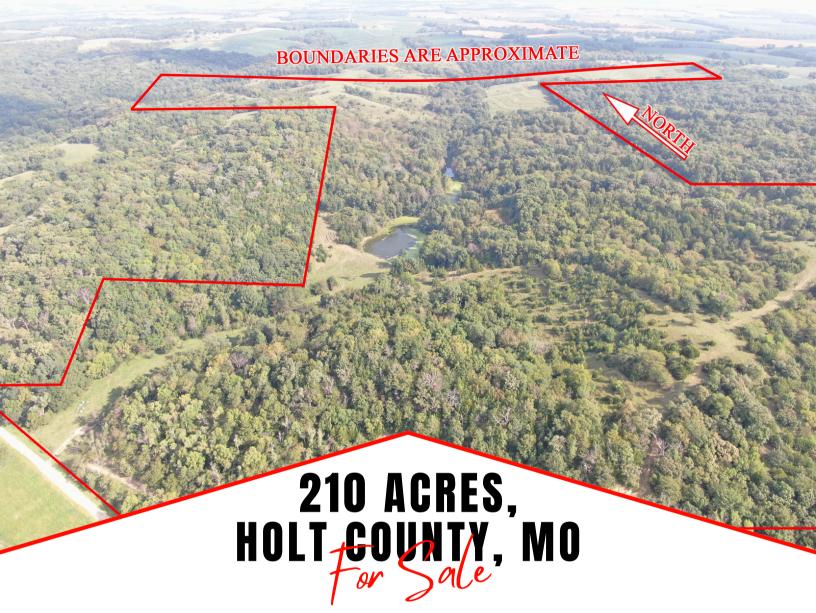

Here is timbered bluff in the heart of 200+ bushel corn production with open pasture for income, good fence, and plenty of water. It's only accessible from the road on 2 sides and is offered subject to successfully completing a 1031 exchange, so some patience may be required (Seller has replacement property in mind, just wants to time the transaction right). Truly world class upland game hunting for North America. See the aerial video for yourself!

## **AERIAL MAPS**

**General Location Map:** 