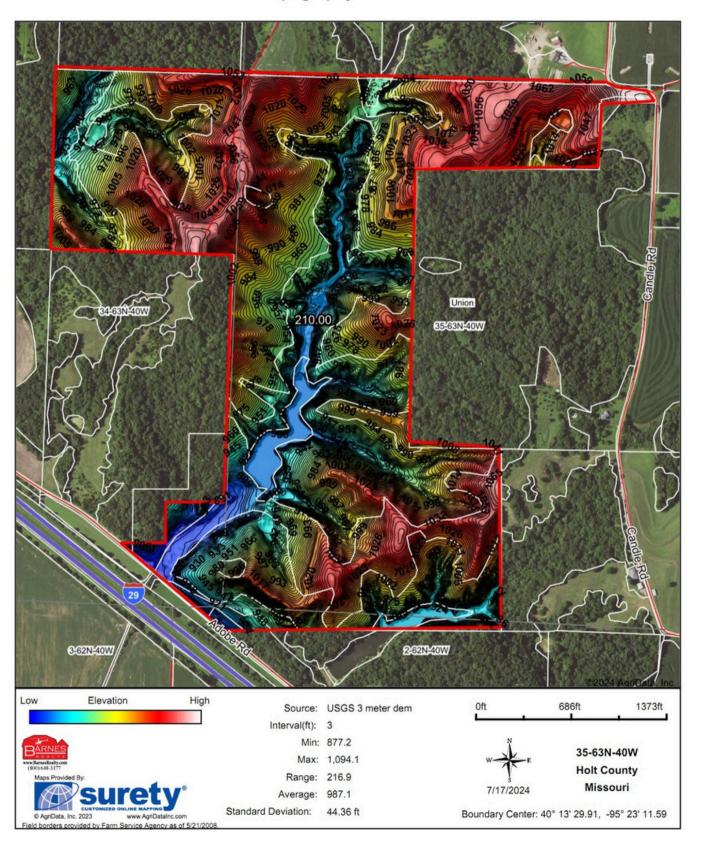

Ille                | 81                  | 81               | 72                       | 76                   |
| 13560 | Napier silt loam, 2 to 5 percent slopes                    | 2.68  | 1.3%             |                         | lle                 | 89                  | 87               | 78                       | 89                   |
|       |                                                            |       | w                | 5.95                    | *n 37.1             | *n 37.1             | *n 32.4          | *n 31                    |                      |

<sup>\*</sup>n: The aggregation method is "Weighted Average using all components"

<sup>\*</sup>c: Using Capabilities Class Dominant Condition Aggregation Method

# **SURETY MAPS**

### **Topography Hillshade**



# **FSA INFO**

### **FSA 156-EZ:**

| Crop Name