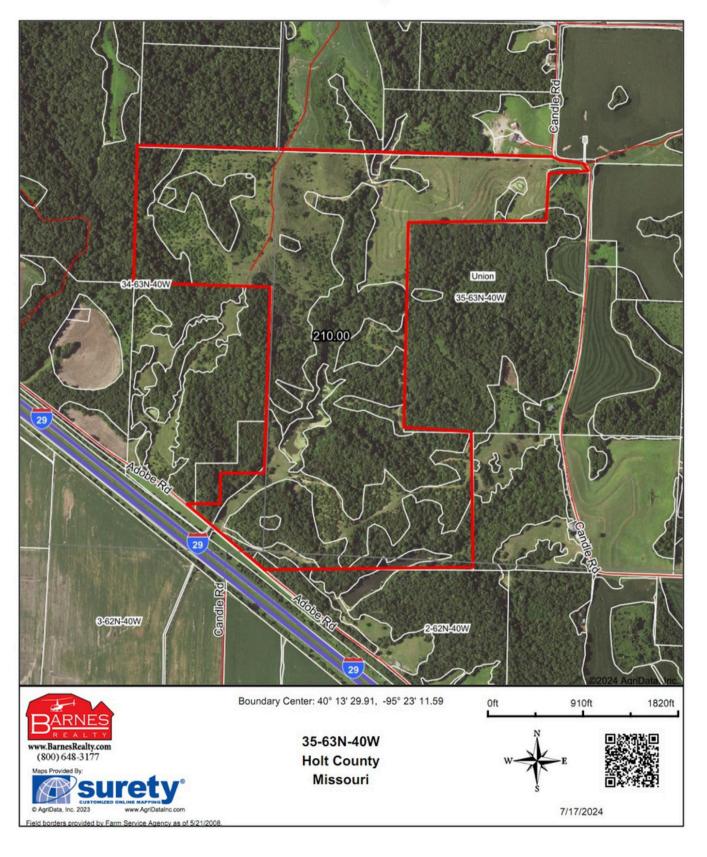

1. Stoner, John 10 SECTION 2

- SECTION 2

  1. Knapp, Randy 5

  2. Powell Trust, Tressa 10

  3. Nowling, David 20

  4. Dougherty, John 8

  SECTION 4
- 2. Powell Trust, Tressa 10
  3. Nowling, David 20
  4. Dougherty, John 8
  5ECTION 4
  5ECTION 4
  5. Aberle Trust, Fred 13
  5ECTION 7
  1. Centamore, Anthony 7
  1. Willis Family Farms
  LLC 10
  1. Loop Lodge Cemeter 9
  9
  9
  1. Loop Lodge Cemeter 9
  1. Loo

© Farm & Home Publishers, Ltd.

- 3. Thurnau Trust, Vernon
- SECTION 8
- 3. Guilliams Cemetery 5
  4. Wright, Dennis 7
  <u>SECTION 35</u>
  1. Showalter, Duane 18
  2. Liles, Robert 7
  <u>SECTION 36</u>
  1. Monroe, Mark 7 Wennihan, Donald 5
   Neely Trust, Helen 6
   SECTION 12
   Loop Lodge Cemetery

3. Guilliams Cemetery 5

- 36

## **SURETY MAPS**

### **Aerial Map**



## SURETY MAPS

### Soils Map





Missouri State: Holt County:

Location: 35-63N-40W

Township: Union Acres: 210

Date: 7/17/2024







| Code  | Soil Description                                           | Acres | Percent of field | Non-irr Class<br>Legend | Non-Irr<br>Class *c | *n NCCPI<br>Overall | *n NCCPI<br>Corn | *n NCCPI Small<br>Grains | *n NCCPI<br>Soybeans |
|-------|------------------------------------------------------------|-------|------------------|-------------------------|---------------------|---------------------|------------------|--------------------------|----------------------|
| 10149 | Timula-Knox silt loams, 14 to 35 percent slopes            | 74.28 | 35.4%            |                         | Vle                 | 23                  | 23               |