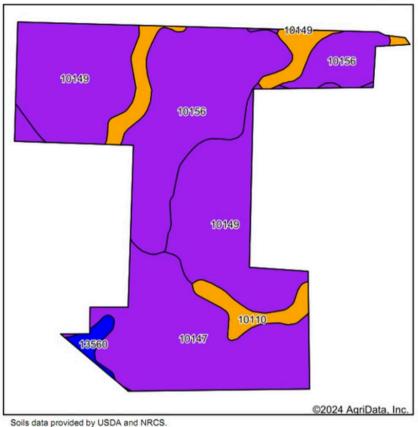

### Soils Map

Missouri State: Holt County:

Location: 35-63N-40W

Township: Union Acres: 210

Date: 7/17/2024

| Code  | Soil Description                                           | Acres | Percent of field | Non-irr Class<br>Legend | Non-Irr<br>Class *c | *n NCCPI<br>Overall | *n NCCPI<br>Corn | *n NCCPI Small<br>Grains | *n NCCPI<br>Soybeans |
|-------|------------------------------------------------------------|-------|------------------|-------------------------|---------------------|---------------------|------------------|--------------------------|----------------------|
| 10149 | Timula-Knox silt loams, 14 to 35 percent slopes            | 74.28 | 35.4%            |                         | Vle                 | 23                  | 23               | 21                       | 16                   |
| 10156 | Timula silt loam, 14 to 25 percent slopes, severely eroded | 60.97 | 29.0%            |                         | Vle                 | 50                  | 50               | 42                       | 45                   |
| 10147 | Timula-Hamburg silt loams, 14 to 90 percent slopes         | 54.19 | 25.8%            |                         | VIIe                | 25                  | 25               | 22                       | 18                   |
| 10110 | Monona silt loam, 5 to 9 percent slopes, eroded            | 17.88 | 8.5%             |                         | Ille                | 81                  | 81               | 72                       | 76                   |
| 13560 | Napier silt loam, 2 to 5 percent slopes                    | 2.68  | 1.3%             |                         | lle                 | 89                  | 87               | 78                       | 89                   |
|       |                                                            |       | w                | 5.95                    | *n 37.1             | *n 37.1             | *n 32.4          | *n 31                    |                      |

<sup>\*</sup>n: The aggregation method is "Weighted Average using all components"

<sup>\*</sup>c: Using Capabilities Class Dominant Condition Aggregation Method