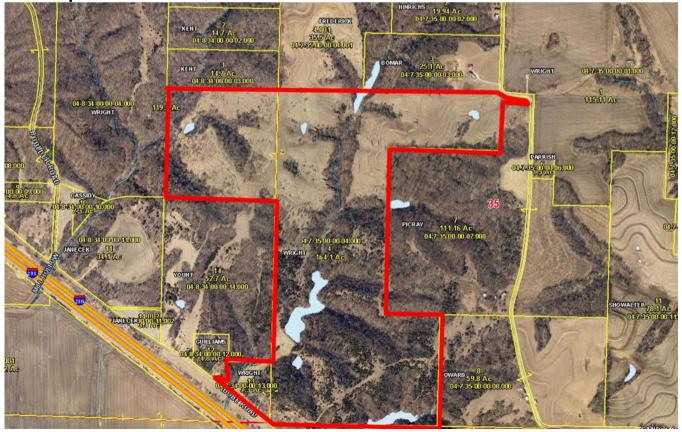

## **AERIAL MAPS**

**General Location Map:** 

#### Location:

Located approx. 2 miles North of Craig, MO on I-29 on Adobe Road.