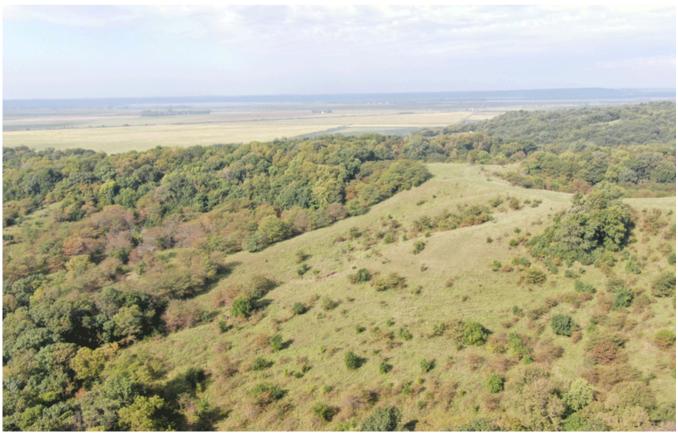

Here is timbered bluff in the heart of 200+ bushel corn production with open pasture for income, good fence, and plenty of water. It's only accessible from the road on 2 sides and is offered subject to successfully completing a 1031 exchange, so some patience may be required (Seller has replacement property in mind, just wants to time the transaction right). Truly world class upland game hunting for North America. See the aerial video for yourself!

#### Location:

Located approx. 2 miles North of Craig, MO on I-29 on Adobe Road.