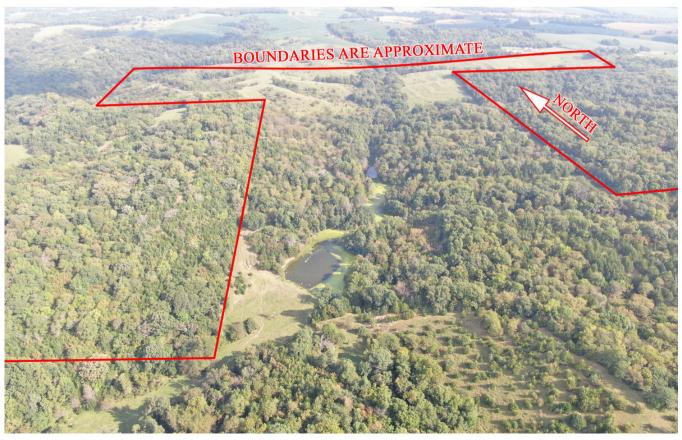

y Buyer could benefit from this should he choose to do so. It's estimated that a hunting lease could be procured for nearly the same amount if this was not purchased for the Owner to hunt himself!

#### **Features:**

The seller is currently exploring the option of rocking the road to county specifications—from Adobe Road to the large gate on Bluff Road. This would potentially qualify the road for future county maintenance, improving long-term access to the property.

## DIVIDE OPTIONS



### **Divide Options:**

North 100 Acres: \$4,000.00/taxable acre or \$400,000.00 total

South 110 Acres: \$4,000.00/taxable acre or \$440,000.00 total

The sellers are willing to divide the property provided the buyers agree to a simultaneous closing. Sellers interested in completing a 1031 exchange.



































## **AERIAL MAPS**

**General Location Map:** 



### Tax Map:



### Who Says... Nothing Is Free Anymore?

Receive a "free" County Plat and Directory just for reviewing township directory maps for correct information before we publish the next issue.

(The Free book may be of any county in any state printed by FHP for that year.) Contact FHP UPDATING DEPARTMENT AT 641-444-3508-EXT. 2605

Or email: amanda.brown@farmandhomepublishers.com

T-62-63-N UNION NORTH PLAT R-39-40-W R40W R39W Donald Salfrank Trust etux 156 30 ZT Farm LLC 154 36 % 31 Gregory Breisch Heitz Farm LLC 146 6 10 CRAIG UNION 'S' TWP.

**UNION NORTH** 

SECTION 1 1. Stoner, John 10 SECTION 2

- SECTION 2

  1. Knapp, Randy 5

  2. Powell Trust, Tressa 10

  3. Nowling, David 20

  4. Doughert