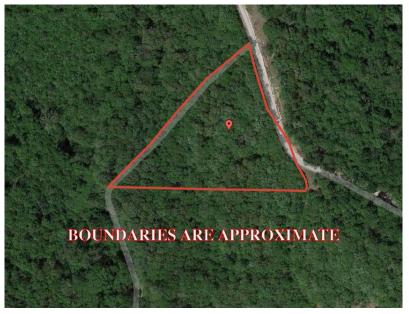

### 3.58 Acres, Holt County, MO

Here is an Affordable Timber site with all the amenities and yet they are close to St Joseph! Seller can complete Septic for additional cost.

Electricity on site
Rural Water Available (buyer expense)
High Speed Internet

### **LOCATION:**

Property is located about 4.5 miles East of Forbes, Mo. South of the Monkey Mountain Conservation area. *See driving map* 

### 3.58 Acres, Holt County, MO Tax Map

Aerial Photos

PHOTOS PROVIDED BY: RICK BARNES, BROKER, BARNES REALTY COMPANY, 18156 HWY 59, MOUND CITY, MO 64470 PHONE NUMBER: 1-660-442-3177.

PHOTOS PROVIDED BY: RICK BARNES, BROKER, BARNES REALTY COMPANY, 18156 HWY 59, MOUND CITY, MO 64470 PHONE NUMBER: 1-660-442-3177.