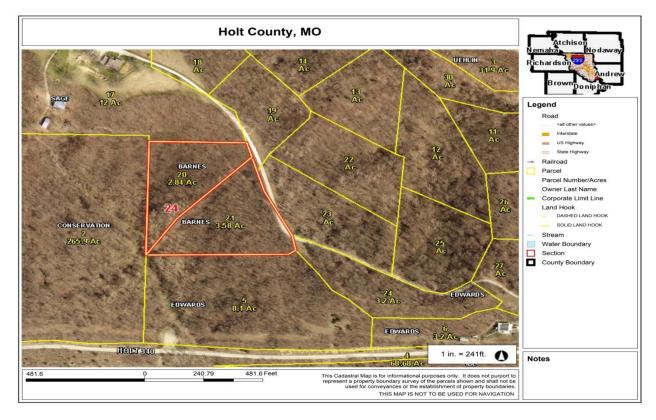

### 3.58 Acres, Holt County, MO

Here is an Affordable Timber site with all the amenities and yet they are close to St Joseph! Seller can complete Septic for additional cost.

Electricity on site
Rural Water Available (buyer expense)
High Speed Internet

### **TAXES/TAXABLE ACRES:**

2021 taxes were \$17.43 on 3.58 Acres

### 3.58 Acres, Holt County, MO Tax Map

Aerial Photos

PHOTOS PROVIDED BY: RICK BARNES, BROKER, BARNES REALTY COMPANY, 18156 HWY 59, MOUND CITY, MO 64470 PHONE NUMBER: 1-660-442-3177.

PHOTOS PROVIDED BY: RICK BARNES, BROKER, BARNES REALTY COMPANY, 18156 HWY 59, MOUND CITY, MO 64470 PHONE NUMBER: 1-660-442-3177.