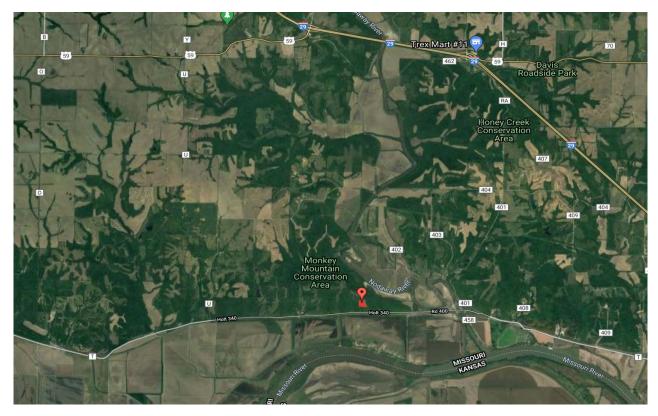

### **LOCATION:**

Property is located about 4.5 miles East of Forbes, Mo. South of the Monkey Mountain Conservation area. *See driving map* 

## 3.58 Acres, Holt County, MO General Location Map

**Driving Map** 