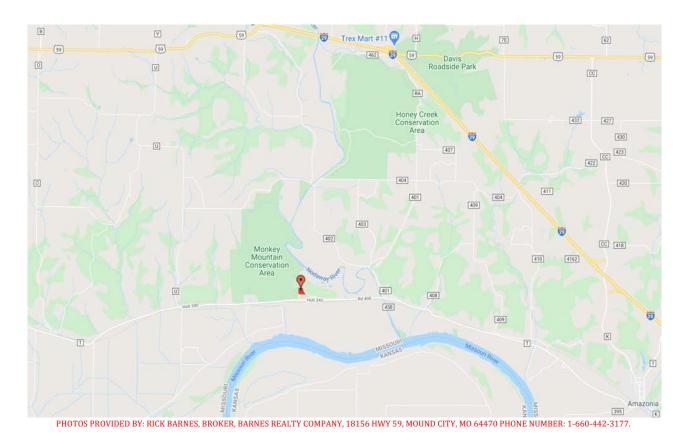

### **LOCATION:**

Property is located about 4.5 miles East of Forbes, Mo. South of the Monkey Mountain Conservation area. *See driving map* 

## 3.58 Acres, Holt County, MO General Location Map

**Driving Map** 