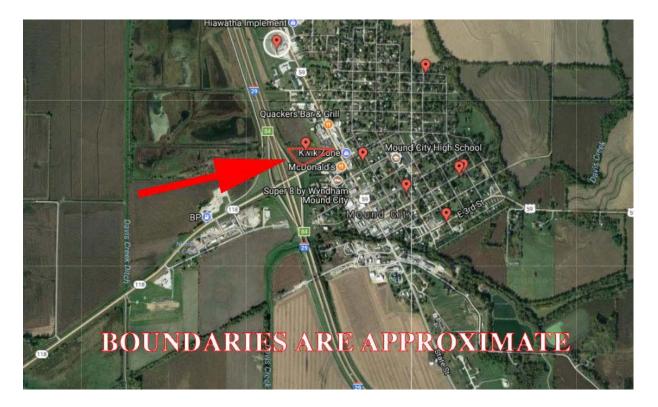

ions is assumed. Barnes Realty has made every effort to present accurate information on the property presented. Most of the information comes from outside sources: County/Government/Seller and human error can occur. It's the Buyer's responsibility to satisfy himself with the information presented and to determine the information to be true and accurate and the property to be suited for his intended use. The listing may be withdrawn with or without approval. The Seller further reserves the right to reject any and all offers. All inquiries, inspections, appointments, and offers must be sent through:

RICK BARNES, BROKER, BARNES REALTY COMPANY, 18156 HWY 59, MOUND CITY, MO 64470 PHONE NUMBER: 1-660-442-3177.



### 3.9 Acres +/- Holt County, MO Google Aerial Map



**General Location Map** 



## 3.9 Acres +/- Holt County, MO Driving Map



Tax Map



### 3.9 Acres +/- Holt County, MO Photos