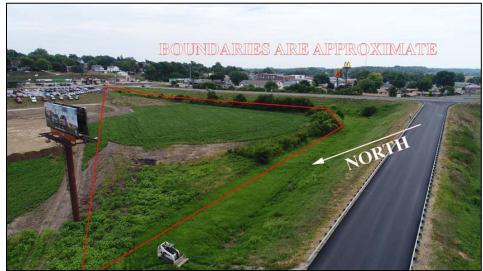

### 3.9 Acres +/- Holt County, MO

Commercial property available with outstanding visibility! It is adjacent to I-29. Take the Mound City, MO exit #79 on I-29.

#### **LOCATION:**

Property is located in Mound City, MO just off of I-29 Exit 84. Go East off ramp on Hwy 59 to the stop sign property is on the left side of Hwy 59 right next Casey's.

### 3.9 Acres +/- Holt County, MO Photos