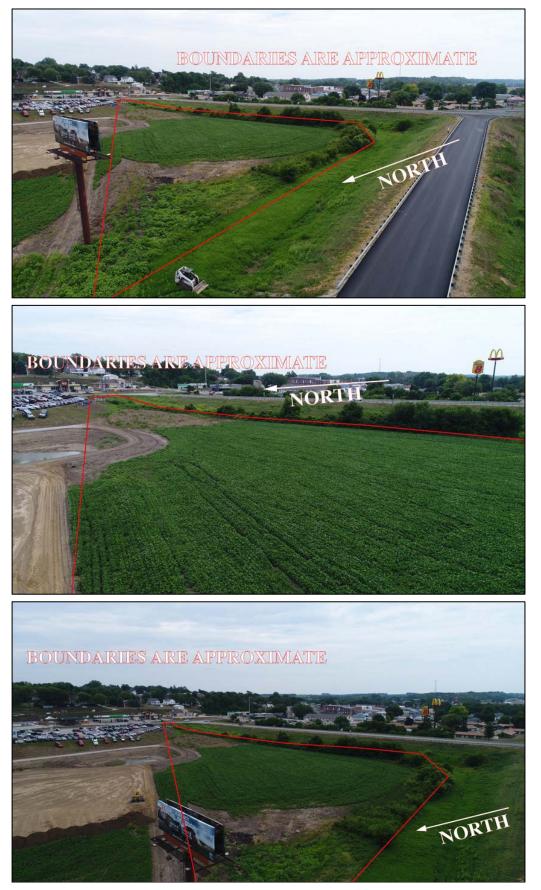

esented. Most of the information comes from outside sources: County/Government/Seller and human error can occur. It's the Buyer's responsibility to satisfy himself with the information presented and to determine the information to be true and accurate and the property to be suited for his intended use. The listing may be withdrawn with or without approval. The Seller further reserves the right to reject any and all offers. All inquiries, inspections, appointments, and offers must be sent through:

RICK BARNES, BROKER, BARNES REALTY COMPANY, 18156 HWY 59, MOUND CITY, MO 64470 PHONE NUMBER: 1-660-442-3177.



### 3.9 Acres +/- Holt County, MO Google Aerial Map



**General Location Map** 



## 3.9 Acres +/- Holt County, MO Driving Map



Tax Map



### 3.9 Acres +/- Holt County, MO Photos