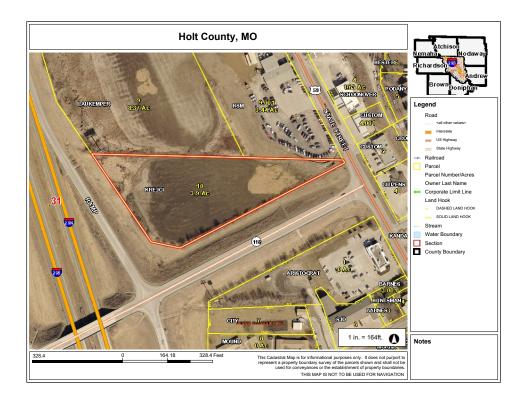

### 3.9 Acres +/- Holt County, MO

Commercial property available with outstanding visibility! It is adjacent to I-29. Take the Mound City, MO exit #79 on I-29.

#### **LOCATION:**

Property is located in Mound City, MO just off of I-29 Exit 84. Go East off ramp on Hwy 59 to the stop sign property is on the left side of Hwy 59 right next Casey's.

## 3.9 Acres +/- Holt County, MO Driving Map

Tax Map