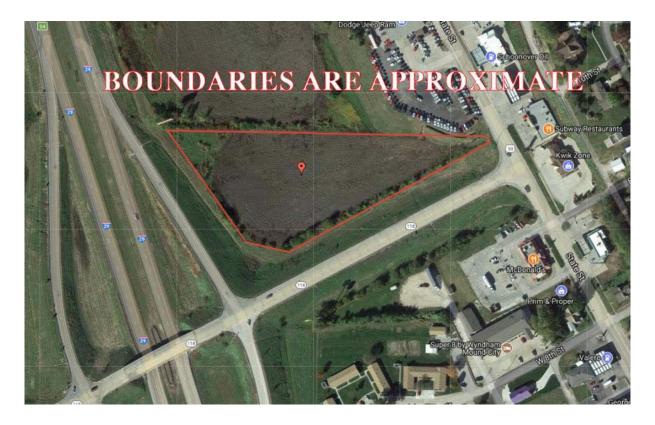

liability for error and omissions is assumed. Barnes Realty has made every effort to present accurate information on the property presented. Most of the information comes from outside sources: County/Government/Seller and human error can occur. It's the Buyer's responsibility to satisfy himself with the information presented and to determine the information to be true and accurate and the property to be suited for his intended use. The listing may be withdrawn with or without approval. The Seller further reserves the right to reject any and all offers. All inquiries, inspections, appointments, and offers must be sent through:

RICK BARNES, BROKER, BARNES REALTY COMPANY, 18156 HWY 59, MOUND CITY, MO 64470 PHONE NUMBER: 1-660-442-3177.



### 3.9 Acres +/- Holt County, MO Google Aerial Map



**General Location Map** 



## 3.9 Acres +/- Holt County, MO Driving Map



Tax Map



### 3.9 Acres +/- Holt County, MO Photos