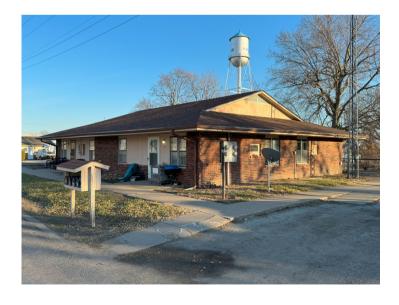

(785)-742-4580 1708 Prairie View Rd, Suite B Platte City, MO 64079 (816)-219-3010

www.BarnesRealty.com

## PROPERTY FEATURES

Price:

\$180,000.00 Total

**Baths:** 

1/Unit

**Year Built:** 

1982

**Heat/Cooling:** 

Natural gas baseboard heat & Window A/C

Listing Agent:

Garrett Barnes (660)-851-1495 or Garrett@BarnesRealty.com

**Broker Participation:** 

Barnes Realty Company, as listing Broker, will gladly and fully cooperate with most licensed Real Estate Brokers to obtain a sale of the property on terms satisfactory to the current Owners

**Units:** 

4

**Total Rent:** 

\$1,400/Month

**School District:** 

Nodaway-Holt R-VIII

Water:

City

**Bedrooms:** 

1/Unit

Taxes:

2023 Taxes were \$444.23

**Location:** 

<u>L</u>ocated in Maitland, MO on the corner of Ash & 3rd St.





Setting the trend for how Real Estate is sold in the Midwest.

This information is thought to be accurate; however, it is subject to verification and no liability for error and omissions is assumed. Barnes Realty has made every effort to present accurate information on the property presented. Most of the information comes from outside sources: County/Government/Seller and human error can occur. It's the Buyer's responsibility to satisfy himself with the information presented and to determine the information to be true and accurate and the property to be suited for his intended use. The listing may be withdrawn with or without approval. The Seller further reserves the right to reject any and all offers. All inquiries, inspections, appointments, and offers must be sent through:

## **PHO