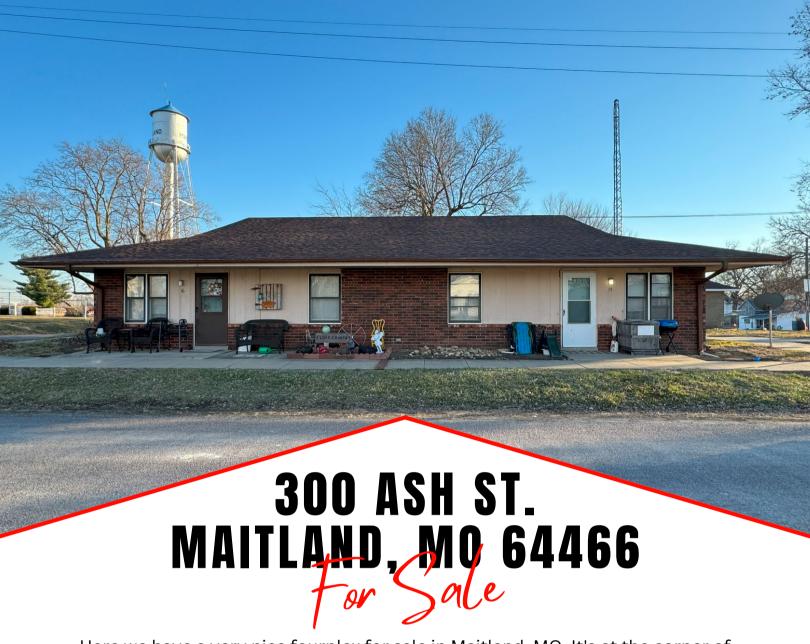

Here we have a very nice fourplex for sale in Maitland, MO. It's at the corner of Ash and 3rd Street. It's 15 minutes away from both Maryville and Mound City. All four units have a complete kitchen, sizable bathroom, bedroom and living room. No better time than now to diversify your investment portfolio!

## PROPERTY FEATURES

Price:

\$180,000.00 Total

**Baths:** 

1/Unit

**Year Built:** 

1982

**Heat/Cooling:** 

**Bedrooms:** 

1/Unit

Taxes:

2023 Taxes were \$444.23

**Location:** 

<u>L</u>ocated in Maitland, MO on the corner of Ash & 3rd St.

Setting the trend for how Real Estate is sold in the Midwest.

This information is thought to be accurate; however, it is subject to verification and no liability for error and omissions is assumed. Barnes Realty has made every effort to present accurate information on the property presented. Most of the information comes from outside sources: County/Government/Seller and human error can occur. It's the Buyer's responsibility to satisfy himself with the information presented and to determine the information to be true and accurate and the property to be suited for his intended use. The listing may be withdrawn with or without approval. The Seller further reserves the right to reject any and all offers. All inquiries, inspections, appointments, and offers must be sent through: