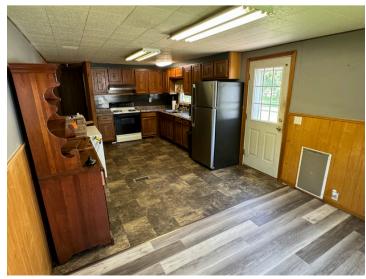

Here is a nice 3 bedroom 1.5 bath house sitting on a corner lot with a lot to offer. This home is on 2/3 of an acre with 2 good sized decks and a carport which has enclosed storage. Perfect for a lawnmower and other equipment. The house sits on a 4 ft foundation so flood water will never reach the inside of the home. The property has been well maintained with many updates the last few years.