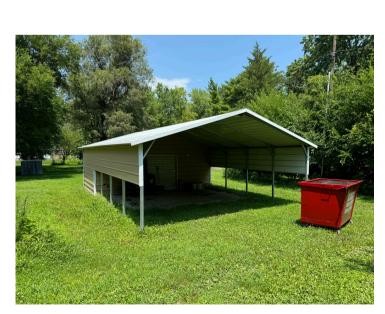

Here is a nice 3 bedroom 1.5 bath house sitting on a corner lot with a lot to offer. This home is on 2/3 of an acre with 2 good sized decks and a carport which has enclosed storage. Perfect for a lawnmower and other equipment. The house sits on a 4 ft foundation so flood water will never reach the inside of the home. The property has been well maintained with many updates the last few years.

Taxes:

2023 Taxes were \$520.37

Yard:

.69 Acres

**Other Features:** 

• 2 Decks

• Carport with approximately 10x20ft of enclosed storage

• Short walk to Craig R-3