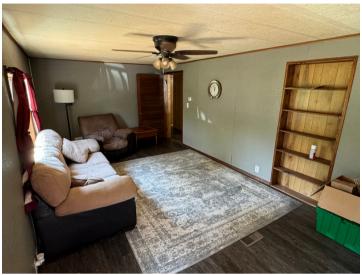

Here is a nice 3 bedroom 1.5 bath house sitting on a corner lot with a lot to offer. This home is on 2/3 of an acre with 2 good sized decks and a carport which has enclosed storage. Perfect for a lawnmower and other equipment. The house sits on a 4 ft foundation so flood water will never reach the inside of the home. The property has been well maintained with many updates the last few years.

**Baths:** 

1.5

**Square Footage:** 

Approx. 1,200 Sq. Ft.

Sewer:

City

**Heating/Cooling:** 

Central