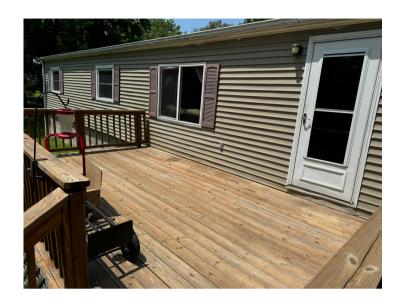

Here is a nice 3 bedroom 1.5 bath house sitting on a corner lot with a lot to offer. This home is on 2/3 of an acre with 2 good sized decks and a carport which has enclosed storage. Perfect for a lawnmower and other equipment. The house sits on a 4 ft foundation so flood water will never reach the inside of the home. The property has been well maintained with many updates the last few years.

Taxes:

2023 Taxes were \$520.37

Yard:

.69 Acres

**Other Features:** 

• 2 Decks

• Carport with approximately 10x20ft of enclosed storage

• Short walk to Craig R-3