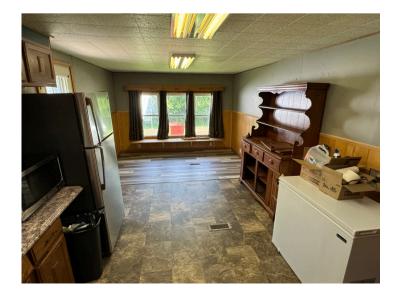

Here is a nice 3 bedroom 1.5 bath house sitting on a corner lot with a lot to offer. This home is on 2/3 of an acre with 2 good sized decks and a carport which has enclosed storage. Perfect for a lawnmower and other equipment. The house sits on a 4 ft foundation so flood water will never reach the inside of the home. The property has been well maintained with many updates the last few years.