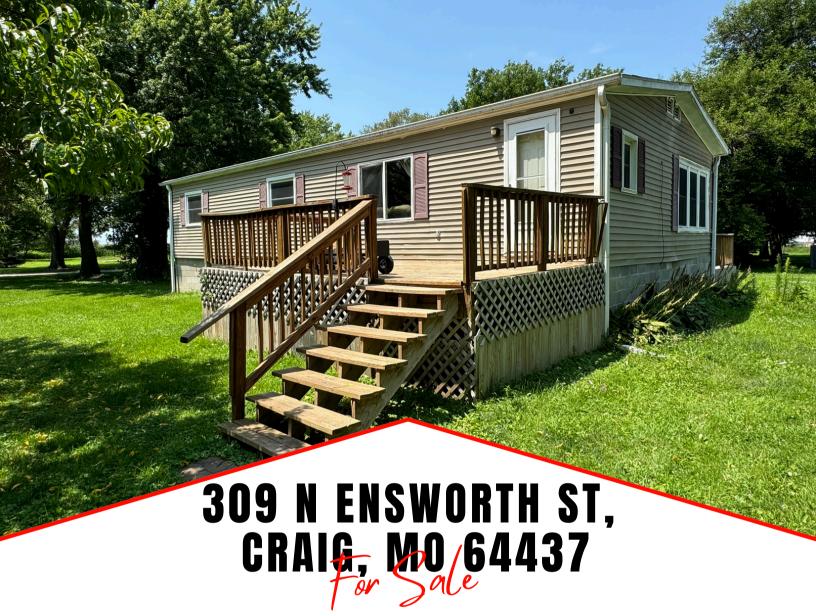

Here is a nice 3 bedroom 1.5 bath house sitting on a corner lot with a lot to offer. This home is on 2/3 of an acre with 2 good sized decks and a carport which has enclosed storage. Perfect for a lawnmower and other equipment. The house sits on a 4 ft foundation so flood water will never reach the inside of the home. The property has been well maintained with many updates the last few years.

#### PROPERTY FEATURES

**Bedrooms:** 

Foundation:

Water: City

Concrete Block

Price:

\$69,500.00

**PRICE REDUCED: \$59,500.00** 

Taxes:

2023 Taxes were \$520.37

Yard:

.69 Acres

**Other Features:** 

• 2 Decks

• Carport with approximately 10x20ft of enclosed storage

• Short walk to Craig R-3