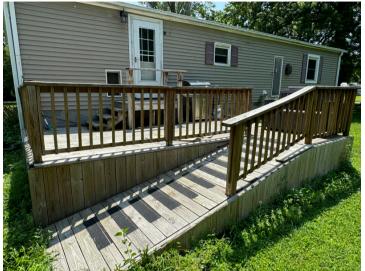

Here is a nice 3 bedroom 1.5 bath house sitting on a corner lot with a lot to offer. This home is on 2/3 of an acre with 2 good sized decks and a carport which has enclosed storage. Perfect for a lawnmower and other equipment. The house sits on a 4 ft foundation so flood water will never reach the inside of the home. The property has been well maintained with many updates the last few years.

Taxes:

2023 Taxes were \$520.37

Yard:

.69 Acres

**Other Features:** 

• 2 Decks

• Carport with approximately 10x20ft of enclosed storage

• Short walk to Craig R-3