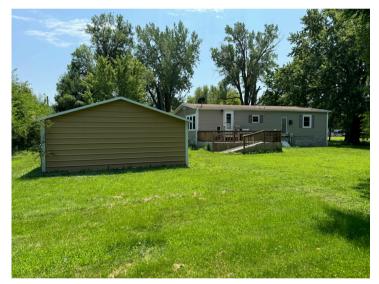

Here is a nice 3 bedroom 1.5 bath house sitting on a corner lot with a lot to offer. This home is on 2/3 of an acre with 2 good sized decks and a carport which has enclosed storage. Perfect for a lawnmower and other equipment. The house sits on a 4 ft foundation so flood water will never reach the inside of the home. The property has been well maintained with many updates the last few years.

Taxes:

2023 Taxes were \$520.37

Yard:

.69 Acres

**Other Features:** 

• 2 Decks

• Carport with approximately 10x20ft of enclosed storage

• Short walk to Craig R-3