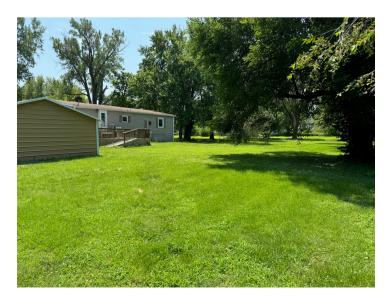

Here is a nice 3 bedroom 1.5 bath house sitting on a corner lot with a lot to offer. This home is on 2/3 of an acre with 2 good sized decks and a carport which has enclosed storage. Perfect for a lawnmower and other equipment. The house sits on a 4 ft foundation so flood water will never reach the inside of the home. The property has been well maintained with many updates the last few years.

Taxes:

2023 Taxes were \$520.37

Yard:

.69 Acres

**Other Features:** 

• 2 Decks

• Carport with approximately 10x20ft of enclosed storage

• Short walk to Craig R-3