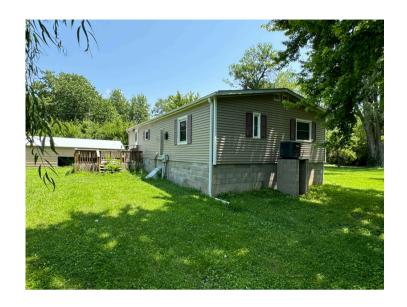

Here is a nice 3 bedroom 1.5 bath house sitting on a corner lot with a lot to offer. This home is on 2/3 of an acre with 2 good sized decks and a carport which has enclosed storage. Perfect for a lawnmower and other equipment. The house sits on a 4 ft foundation so flood water will never reach the inside of the home. The property has been well maintained with many updates the last few years.

Taxes:

2023 Taxes were \$520.37

Yard:

.69 Acres

**Other Features:** 

• 2 Decks

• Carport with approximately 10x20ft of enclosed storage

• Short walk to Craig R-3