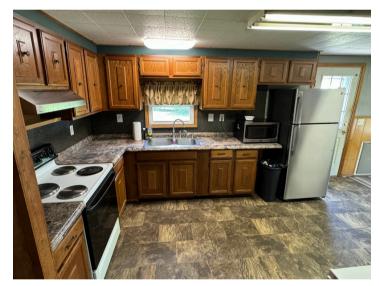

Here is a nice 3 bedroom 1.5 bath house sitting on a corner lot with a lot to offer. This home is on 2/3 of an acre with 2 good sized decks and a carport which has enclosed storage. Perfect for a lawnmower and other equipment. The house sits on a 4 ft foundation so flood water will never reach the inside of the home. The property has been well maintained with many updates the last few years.

**Baths:** 

1.5

**Square Footage:** 

Approx. 1,200 Sq. Ft.

Sewer:

City

**Heating/Cooling:** 

Central