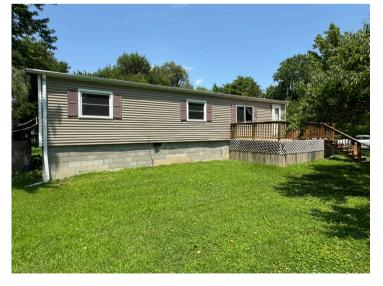

Here is a nice 3 bedroom 1.5 bath house sitting on a corner lot with a lot to offer. This home is on 2/3 of an acre with 2 good sized decks and a carport which has enclosed storage. Perfect for a lawnmower and other equipment. The house sits on a 4 ft foundation so flood water will never reach the inside of the home. The property has been well maintained with many updates the last few years.

Taxes:

2023 Taxes were \$520.37

Yard:

.69 Acres

**Other Features:** 

• 2 Decks

• Carport with approximately 10x20ft of enclosed storage

• Short walk to Craig R-3