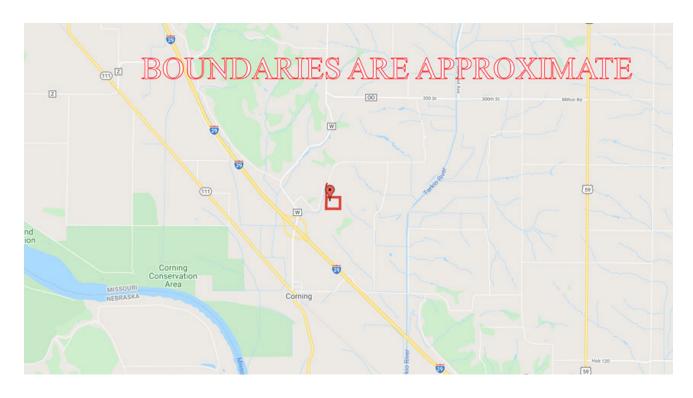

lty.com



#### Setting the trend for how Real Estate is sold in the Midwest.

This information is thought to be accurate; however, it is subject to verification and no liability for error and omissions is assumed. Barnes Realty has made every effort to present accurate information on the property presented. Most of the information comes from outside sources: County/Government/Seller and human error can occur. It's the buyer's responsibility to satisfy himself with the information presented and to determine the information to be true and accurate and the property to be suited for his intended use. The listing may be withdrawn with or without approval. The seller further reserves the right to reject any and all offers.

## 37.98 Acres, Atchison County, MO Google Aerial



**Driving Map** 



# 37.98 Acres, Atchison County, MO Aerial Photos