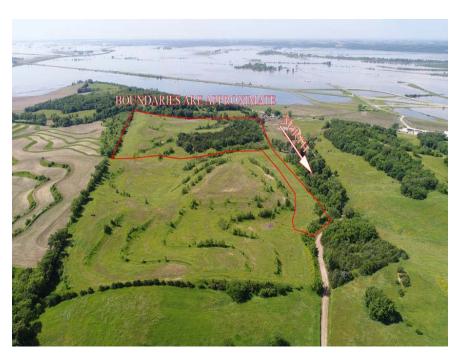

### 37.98 Acres, Atchison County, MO

Premium building site! Whether you're looking to build someday, or just need a place to get away with the kids and play on the UTV's, you owe it to your family to INVEST IN LAND. This has an outstanding view of the Missouri River Valley and is easily accessible via exit 99 of I-29 Don't wait, get your piece of what makes this country so great!

#### **LOCATION:**

This property is located just Northeast of the Corning, Mo. Exit off I-29. Travel East to 317th St. and North Ave. It's on the South side of the road.

# 37.98 Acres, Atchison County, MO Aerial Photos