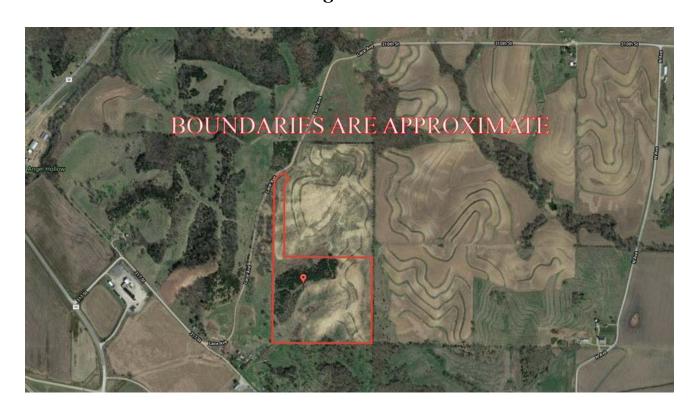

5 or Jamie@BarnesRealty.com



#### Setting the trend for how Real Estate is sold in the Midwest.

This information is thought to be accurate; however, it is subject to verification and no liability for error and omissions is assumed. Barnes Realty has made every effort to present accurate information on the property presented. Most of the information comes from outside sources: County/Government/Seller and human error can occur. It's the buyer's responsibility to satisfy himself with the information presented and to determine the information to be true and accurate and the property to be suited for his intended use. The listing may be withdrawn with or without approval. The seller further reserves the right to reject any and all offers.

## 37.98 Acres, Atchison County, MO Google Aerial



**Driving Map** 



# 37.98 Acres, Atchison County, MO Aerial Photos