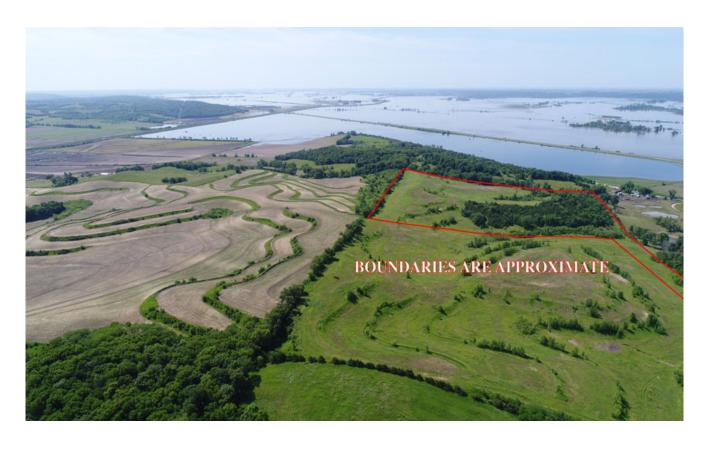

### 37.98 Acres, Atchison County, MO

Premium building site! Whether you're looking to build someday, or just need a place to get away with the kids and play on the UTV's, you owe it to your family to INVEST IN LAND. This has an outstanding view of the Missouri River Valley and is easily accessible via exit 99 of I-29 Don't wait, get your piece of what makes this country so great!

# 37.98 Acres, Atchison County, MO Aerial Photos