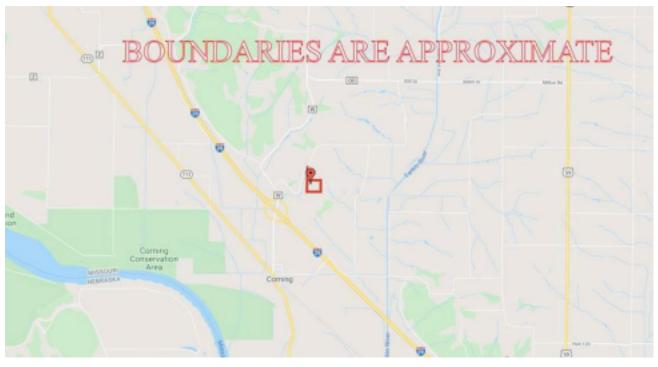

### Google Aerial

**Driving Map** 

37.98 Acres, Atchison County, MO

#### **LOCATION:**

This property is located just Northeast of the Corning, Mo. Exit off I-29. Travel East to 317th St. and North Ave. It's on the South side of the road.