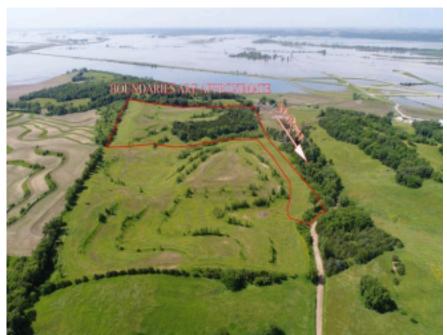

### 37.98 Acres, Atchison County, MO

Premium building site! Whether you're looking to build someday, or just need a place to get away with the kids and play on the UTV's, you owe it to your family to INVEST IN LAND. This has an outstanding view of the Missouri River Valley and is easily accessible via exit 99 of I-29 Don't wait, get your piece of what makes this country so great!

#### **LOCATION:**

This property is located just Northeast of the Corning, Mo. Exit off I-29. Travel East to 317th St. and North Ave. It's on the South side of the road.

#### **IMPROVEMENTS:**

Fences are cattle tight with access to pond.