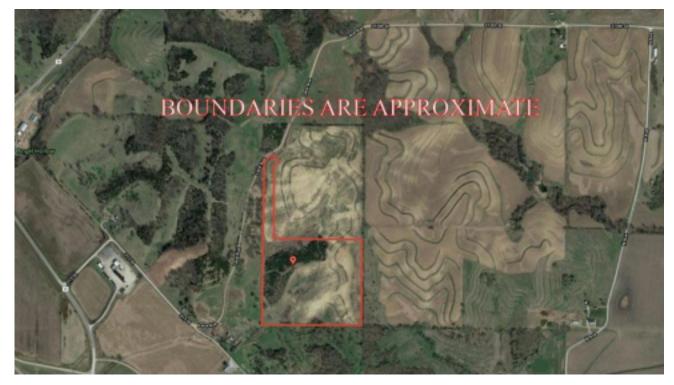

### Google Aerial

**Driving Map** 

37.98 Acres, Atchison County, MO

#### **LOCATION:**

This property is located just Northeast of the Corning, Mo. Exit off I-29. Travel East to 317th St. and North Ave. It's on the South side of the road.