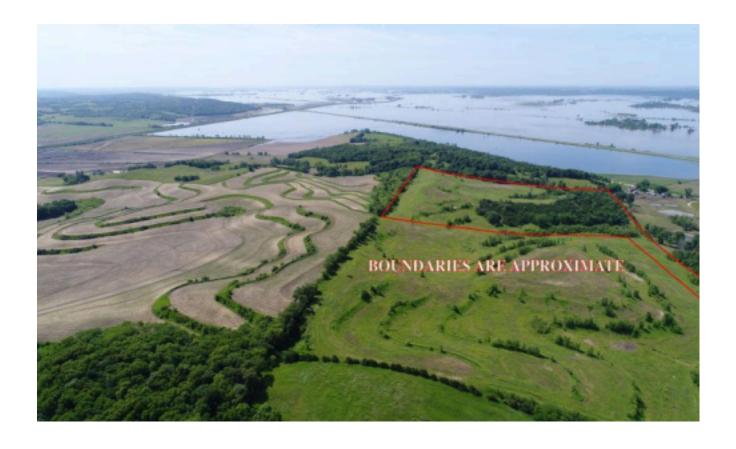

### 37.98 Acres, Atchison County, MO

Premium building site! Whether you're looking to build someday, or just need a place to get away with the kids and play on the UTV's, you owe it to your family to INVEST IN LAND. This has an outstanding view of the Missouri River Valley and is easily accessible via exit 99 of I-29 Don't wait, get your piece of what makes this country so great!

#### **LOCATION:**

This property is located just Northeast of the Corning, Mo. Exit off I-29. Travel East to 317th St. and North Ave. It's on the South side of the road.

#### **IMPROVEMENTS:**

Fences are cattle tight with access to pond.