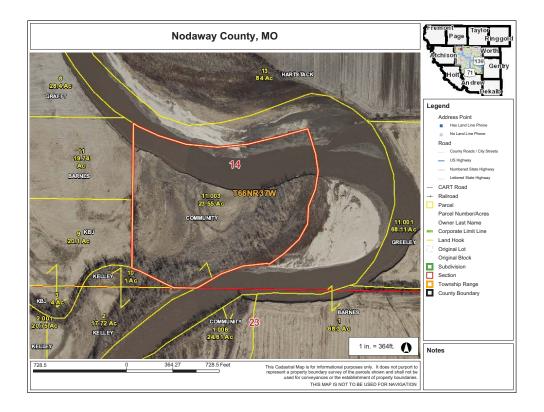

#### 44 Acres +/- Riverfront, Nodaway County, MO Google Aerial Map

#### **General Location Map**

PHOTOS PROVIDED BY: RICK BARNES, BROKER, BARNES REALTY COMPANY, 18156 HWY 59, MOUND CITY, MO 64470 PHONE NUMBER: 1-660-442-3177.