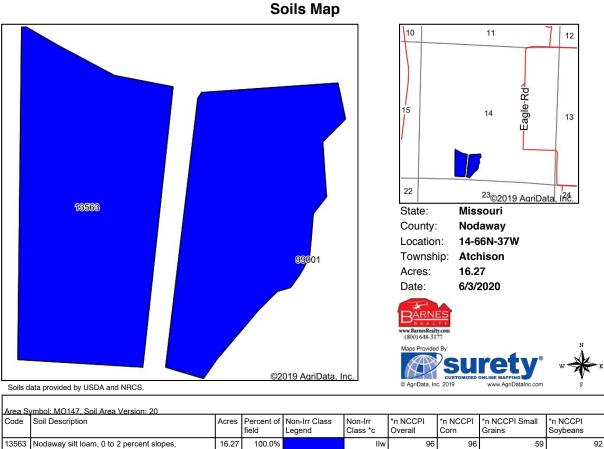

#### 44 Acres +/- Riverfront, Nodaway County, MO Soil Map Tillable

|                  |                                                                   |       | liciu  | Legend | 01833 0 | Overall | Com   | Grains | Coybeans |
|------------------|-------------------------------------------------------------------|-------|--------|--------|---------|---------|-------|--------|----------|
| 13563            | Nodaway silt loam, 0 to 2 percent slopes,<br>occasionally flooded | 16.27 | 100.0% |        | llw     | 96      | 96    | 59     | 92       |
| Weighted Average |                                                                   |       |        |        |         | *n 96   | *n 96 | *n 59  | *n 92    |

\*n: The aggregation method is "Weighted Average using major components" \*c: Using Capabilities Class Dominant Condition Aggregation Method Soils data provided by USDA and NRCS.