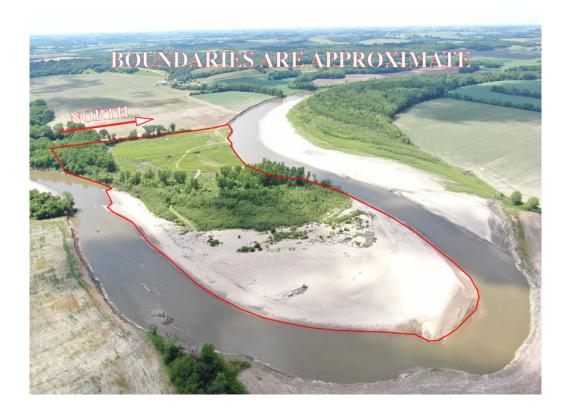

## 44 Acres +/- Riverfront, Nodaway County, MO

Ok, so the Nodaway River is cutting on the North side, and ok, the Nodaway River has deposited a lot of sand and trash on the cropland, but that doesn't mean it's not a great recreational tract! It's got about 15 +/- open acres and most of the balance is timber and approximately a half mile of the neatest Nodaway Riverfront sand bar you'll ever see! It's perfect for camping, fishing, swimming, and hunting and it's "way back in the woods" off the road so, you should have plenty of peace and quiet!

### 44 Acres +/- Riverfront, Nodaway County, MO Aerial Photos

## 44 Acres +/- Riverfront, Nodaway County, MO

PHOTOS PROVIDED BY: RICK BARNES, BROKER, BARNES REALTY COMPANY, 18156 HWY 59, MOUND CITY, MO 64470 PHONE NUMBER: 1-660-442-3177.