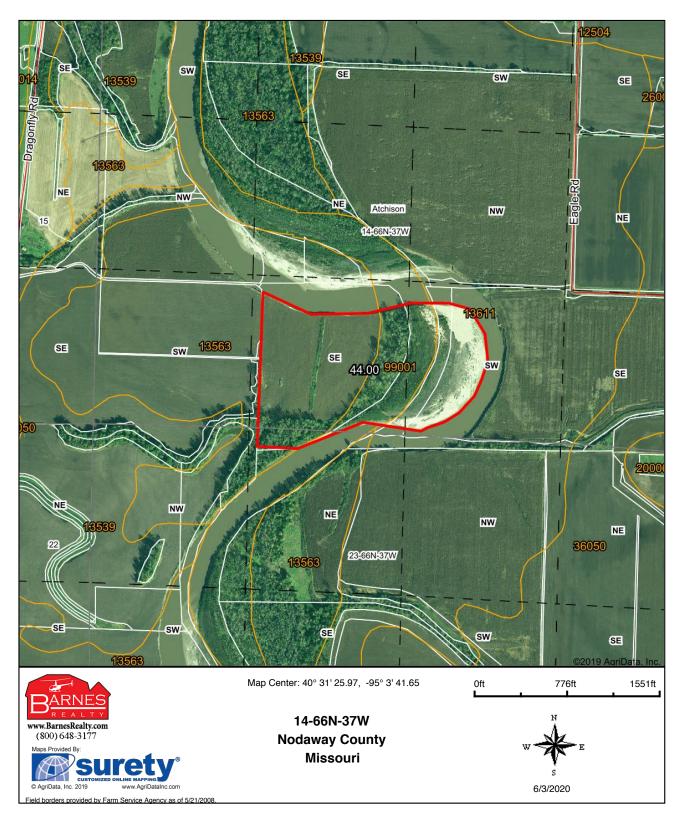

### 44 Acres +/- Riverfront, Nodaway County, MO Driving Map

Tax Map

### 44 Acres +/- Riverfront, Nodaway County, MO Surety Map

**Aerial Map** 