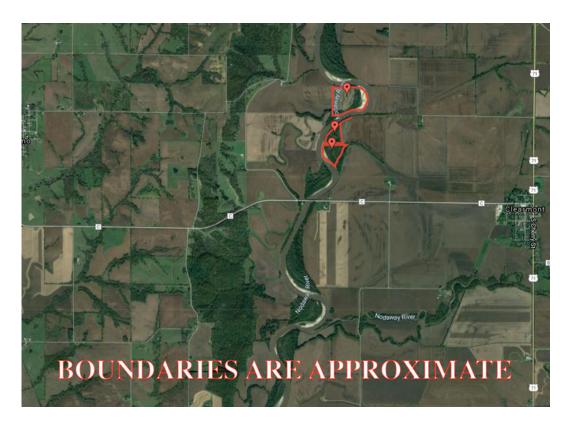

#### **General Location Map**

PHOTOS PROVIDED BY: RICK BARNES, BROKER, BARNES REALTY COMPANY, 18156 HWY 59, MOUND CITY, MO 64470 PHONE NUMBER: 1-660-442-3177.