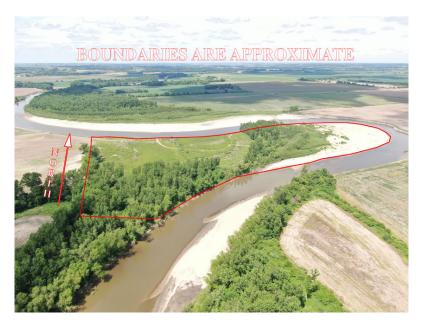

## 44 Acres +/- Riverfront, Nodaway County, MO

Ok, so the Nodaway River is cutting on the North side, and ok, the Nodaway River has deposited a lot of sand and trash on the cropland, but that doesn't mean it's not a great recreational tract! It's got about 15 +/- open acres and most of the balance is timber and approximately a half mile of the neatest Nodaway Riverfront sand bar you'll ever see! It's perfect for camping, fishing, swimming, and hunting and it's "way back in the woods" off the road so, you should have plenty of peace and quiet!

### 44 Acres +/- Riverfront, Nodaway County, MO Aerial Photos

## 44 Acres +/- Riverfront, Nodaway County, MO

PHOTOS PROVIDED BY: RICK BARNES, BROKER, BARNES REALTY COMPANY, 18156 HWY 59, MOUND CITY, MO 64470 PHONE NUMBER: 1-660-442-3177.