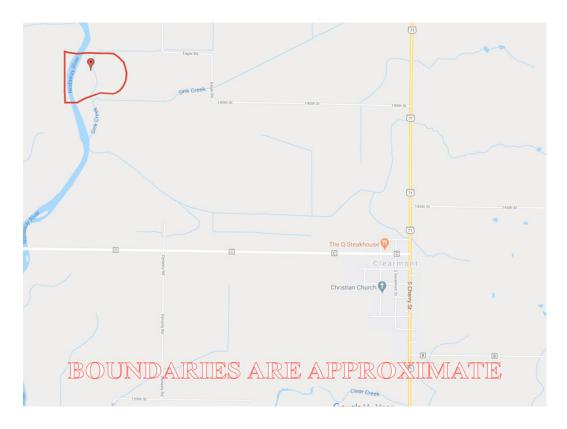

ccur. It's the Buyer's responsibility to satisfy himself with the information presented and to determine the information to be true and accurate and the property to be suited for his intended use. The listing may be withdrawn with or without approval. The Seller further reserves the right to reject any and all offers. All inquiries, inspections, appointments, and offers must be sent through:

RICK BARNES, BROKER, BARNES REALTY COMPANY, 18156 HWY 59, MOUND CITY, MO 64470 PHONE NUMBER: 1-660-442-3177.

#### 44 Acres +/- Riverfront, Nodaway County, MO Google Aerial Map



#### **General Location Map**



PHOTOS PROVIDED BY: RICK BARNES, BROKER, BARNES REALTY COMPANY, 18156 HWY 59, MOUND CITY, MO 64470 PHONE NUMBER: 1-660-442-3177.

### 44 Acres +/- Riverfront, Nodaway County, MO Driving Map



Tax Map



### 44 Acres +/- Riverfront, Nodaway County, MO Surety Map

**Aerial Map** 



#### 44 Acres +/- Riverfront, Nodaway County, MO Soil Map



\*n: The aggregation method is "Weighted Average using major components" \*c: Using Capabilities Class Dominant Condition Aggregation Method

Soils data provided by USDA and NRCS.

#### 44 Acres +/- Riverfront, Nodaway County, MO Soil Map Tillable



|                  |                                                                   |       | liciu  | Legend | 01833 0 | Overall | Com   | Grains | Coybeans |
|------------------|-------------------------------------------------------------------|-------|--------|--------|---------|---------|-------|--------|----------|
| 13563            | Nodaway silt loam, 0 to 2 percent slopes,<br>occa