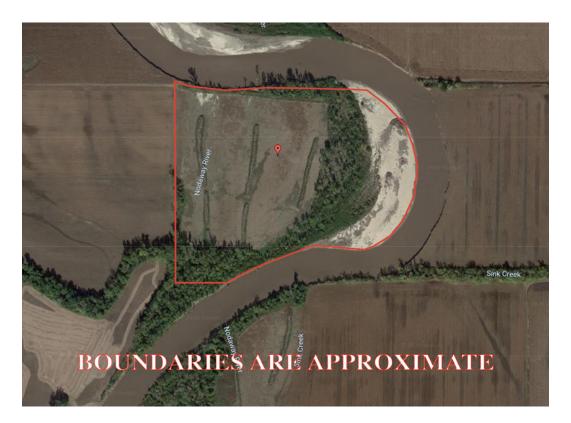

error and omissions is assumed. Barnes Realty has made every effort to present accurate information on the property presented. Most of the information comes from outside sources: County/Government/Seller and human error can occur. It's the Buyer's responsibility to satisfy himself with the information presented and to determine the information to be true and accurate and the property to be suited for his intended use. The listing may be withdrawn with or without approval. The Seller further reserves the right to reject any and all offers. All inquiries, inspections, appointments, and offers must be sent through:

RICK BARNES, BROKER, BARNES REALTY COMPANY, 18156 HWY 59, MOUND CITY, MO 64470 PHONE NUMBER: 1-660-442-3177.

#### 44 Acres +/- Riverfront, Nodaway County, MO Google Aerial Map



#### **General Location Map**



PHOTOS PROVIDED BY: RICK BARNES, BROKER, BARNES REALTY COMPANY, 18156 HWY 59, MOUND CITY, MO 64470 PHONE NUMBER: 1-660-442-3177.

### 44 Acres +/- Riverfront, Nodaway County, MO Driving Map



Tax Map



### 44 Acres +/- Riverfront, Nodaway County, MO Surety Map

**Aerial Map** 



#### 44 Acres +/- Riverfront, Nodaway County, MO Soil Map



\*n: The aggregation method is "Weighted Average using major components" \*c: Using Capabilities Class Dominant Condition Aggregation Method

Soils data provided by USDA and NRCS.

#### 44 Acres +/- Riverfront, Nodaway County, MO Soil Map Tillable



|                  |                                                                   |       | liciu  | Legend | 01833 0 | Overall | Com   | Grains | Coybeans |
|------