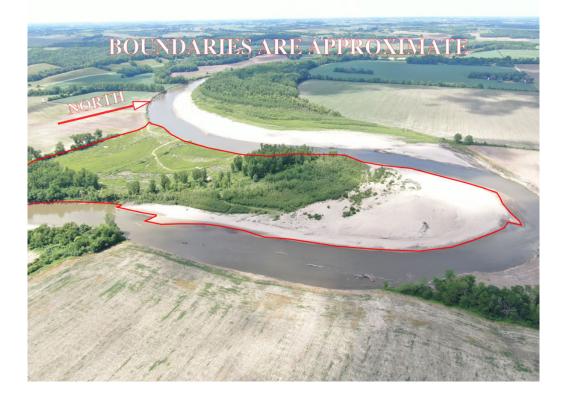

## 44 Acres +/- Riverfront, Nodaway County, MO

Ok, so the Nodaway River is cutting on the North side, and ok, the Nodaway River has deposited a lot of sand and trash on the cropland, but that doesn't mean it's not a great recreational tract! It's got about 15 +/- open acres and most of the balance is timber and approximately a half mile of the neatest Nodaway Riverfront sand bar you'll ever see! It's perfect for camping, fishing, swimming, and hunting and it's "way back in the woods" off the road so, you should have plenty of peace and quiet!

### 44 Acres +/- Riverfront, Nodaway County, MO Aerial Photos

## 44 Acres +/- Riverfront, Nodaway County, MO

PHOTOS PROVIDED BY: RICK BARNES, BROKER, BARNES REALTY COMPANY, 18156 HWY 59, MOUND CITY, MO 64470 PHONE NUMBER: 1-660-442-3177.