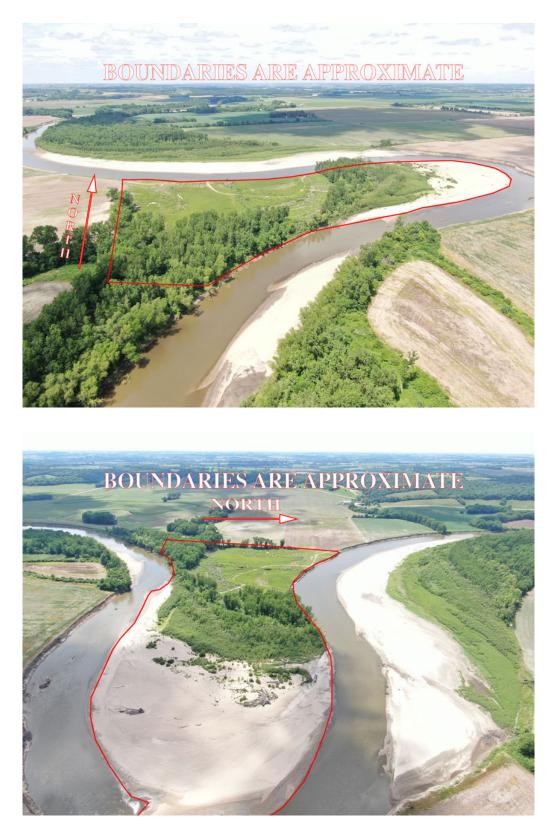

## 44 Acres +/- Riverfront, Nodaway County, MO

Ok, so the Nodaway River is cutting on the North side, and ok, the Nodaway River has deposited a lot of sand and trash on the cropland, but that doesn't mean it's not a great recreational tract! It's got about 15 +/- open acres and most of the balance is timber and approximately a half mile of the neatest Nodaway Riverfront sand bar you'll ever see! It's perfect for camping, fishing, swimming, and hunting and it's "way back in the woods" off the road so, you should have plenty of peace and quiet!

### 44 Acres +/- Riverfront, Nodaway County, MO Aerial Photos

## 44 Acres +/- Riverfront, Nodaway County, MO

PHOTOS PROVIDED BY: RICK BARNES, BROKER, BARNES REALTY COMPANY, 18156 HWY 59, MOUND CITY, MO 64470 PHONE NUMBER: 1-660-442-3177.