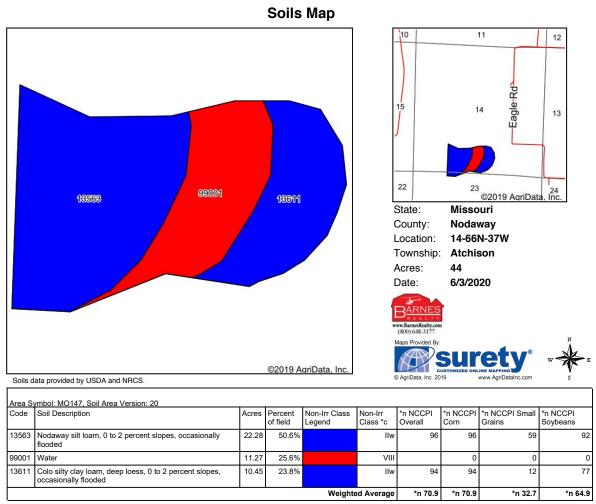

#### 44 Acres +/- Riverfront, Nodaway County, MO Soil Map

\*n: The aggregation method is "Weighted Average using major components" \*c: Using Capabilities Class Dominant Condition Aggregation Method

Soils data provided by USDA and NRCS.