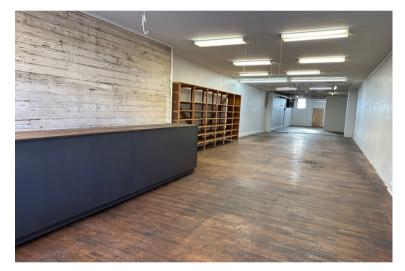

MAIN LEVEL: Approximately 2,000 sq feet of commercial space with original hardwood floors, half bath, natural gas, heat, window, air, and front and rear entrance allowing space to divide!

18156 Hwy 59 Mound City, MO 64470 (660)-442-3177 1711 Oregon Hiawatha, KS 66434 (785)-742-4580 1708 Prairie View Rd, Suite B Platte City, MO 64079 (816)-219-3010

## **PHOTOS**

# **PHOTOS**