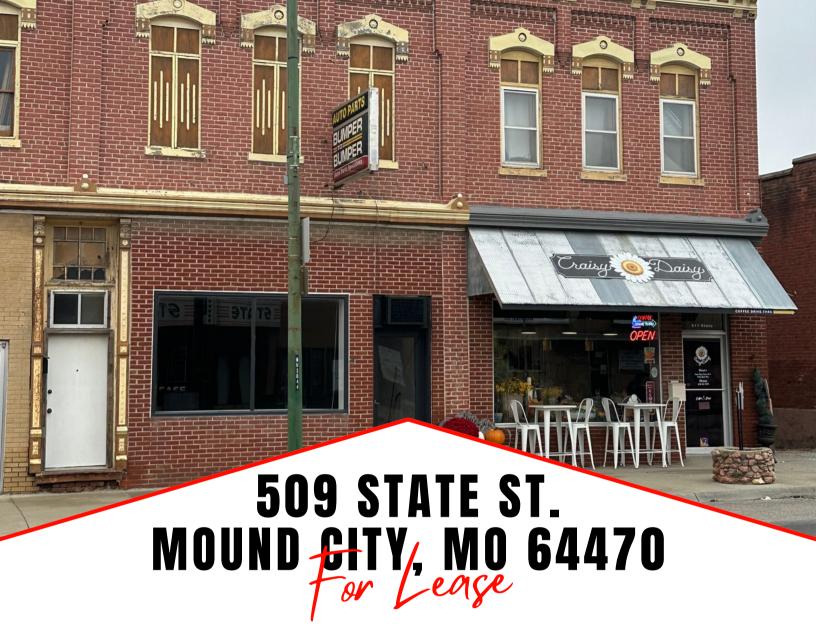

MAIN LEVEL: Approximately 2,000 sq feet of commercial space with original hardwood floors, half bath, natural gas, heat, window, air, and front and rear entrance allowing space to divide!

18156 Hwy 59 Mound City, MO 64470 (660)-442-3177 1711 Oregon Hiawatha, KS 66434 (785)-742-4580 1708 Prairie View Rd, Suite B Platte City, MO 64079 (816)-219-3010

#### Location:

Building is located in Mound City, MO off exit #84, go South ¼ mile after stop sign. The building is on the West side of the road.

Setting the trend for how Real Estate is sold in the Midwest.