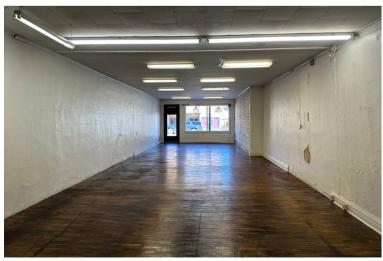

MAIN LEVEL: Approximately 2,000 sq feet of commercial space with original hardwood floors, half bath, natural gas, heat, window, air, and front and rear entrance allowing space to divide!

18156 Hwy 59 Mound City, MO 64470 (660)-442-3177 1711 Oregon Hiawatha, KS 66434 (785)-742-4580 1708 Prairie View Rd, Suite B Platte City, MO 64079 (816)-219-3010

## **PHOTOS**