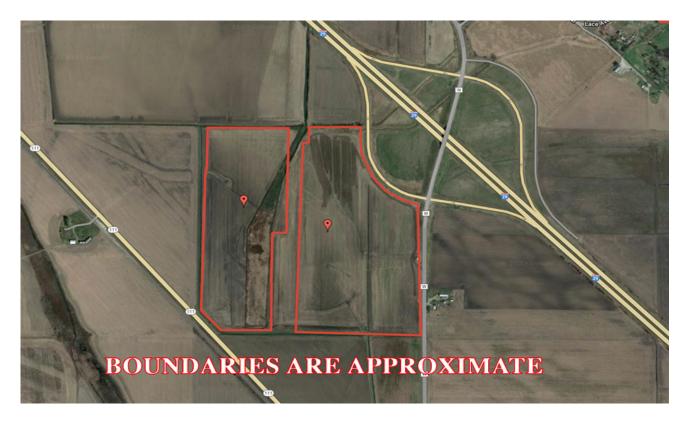

ly match the acres, that I am farming/cash, renting, and in possession of. (see FSA map- coming soon!)

It's my understanding that when they moved the basin westerly, there was no paperwork filed at the courthouse.

A Gentleman's agreement is fine, but this must be disclosed to any future purchaser. This area as described should total 10 acres and no more. When I bought the property, they were occupying approximately 12 acres, so I have shifted that east line accordingly-removed the dog leg and I am in possession of the acres that are currently being farmed. If you need any clarification on this or other details, I'm available any time for discussion. Additionally, the north neighbor has the right to access their field going up the east side of Mill Creek dike and drainage district Area.



## **Google** Aerial

## 51.8 Acres, Holt County, MO Driving Map





## 51.8 Acres, Holt County, MO FSA Map (Includes East 71 Acre Tract)



All Measurements are For FSA Programs Only Wetland Determination Identifiers

- Restricted Use
- V Limited Restrictions

Exempt from Conservation Compliance Provisions Disclaimer: Wetland identifiers do not represent the size, shape or specific determination of the area.

Size, shape or specific determination of the area. Refer to your original determination (CPA-026 and attached maps) for exact wetland boundaries and determinations, or contact NRCS. Holt Co. FSA C=Corn-Yel-GR CW=Corn-Whe-GR POP=Corn-Pop-GR AMY=Corn-Amy-GR SB=Soybn-COM-GR Milo=Sorgh-Grs-GR HRW=Wheat-HRW-GR SRW-Wheat-SRW-GR WXY=Corn-Wxy-GR GLS=Grass- SMO- LS ALF=Alfalfa-FG H=MIXFG-I