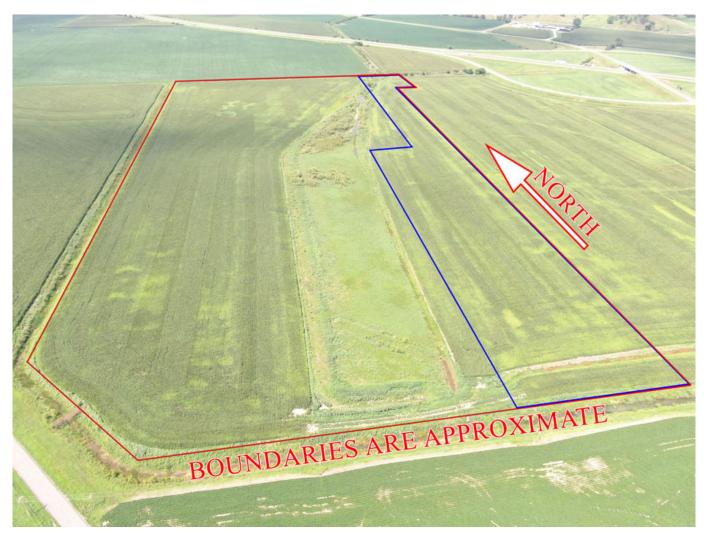

| n A          |            | <u>Rpt Oty</u><br>11.30 |             | P <u>Cr/Co</u><br>1 CORN |             | e lati<br>Gi |             | P <u>r RptUnit</u><br>A | <u>Rpt C</u><br>113.0 |              | <u>PP</u> <u>Cr/Co</u> | <u>Var/Type</u>       | Int Use Irr Pr   | <u>Rpt Unit</u>    | Rpt Oty     |
| Photo Nu                        |               | al Description: J<br>pland: 124.30 | 12 S19-63-4  | 0<br>Repo  | orted on Cr             | opland: 1   | 24.30                    |             |              | Differ      | ence: 0.00              |                       |              | Reported               | on Non-Cropla         | ind: 0.00        |                    |             |

## Aerial Photos



## 51.8 Acres, Holt County, MO Aerial Photos