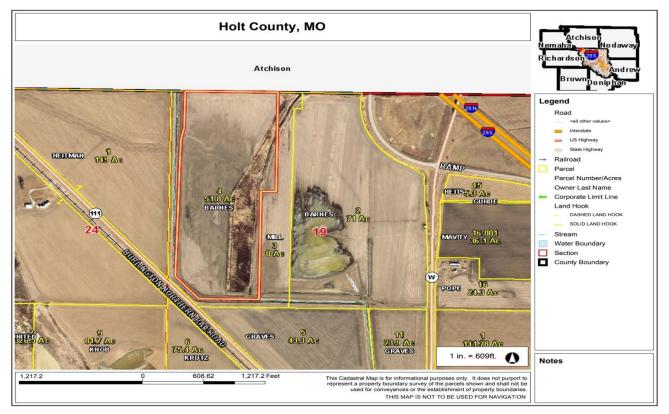

## • MILL CREEK DIKE & DRAINAGE DISTRICT (Highlighted in blue):

Please review the tax map carefully and notice the area shown as owned by Mill Creek Dike, and drainage district. This does not exactly match the acres, that I am farming/cash, renting, and in possession of. (see FSA map- coming soon!)

It's my understanding that when they moved the basin westerly, there was no paperwork filed at the courthouse.

A Gentleman's agreement is fine, but this must be disclosed to any future purchaser. This area as described should total 10 acres and no more. When I bought the property, they were occupying approximately 12 acres, so I have shifted that east line accordingly-removed the dog leg and I am in possession of the acres that are currently being farmed. If you need any clarification on this or other details, I'm available any time for discussion. Additionally, the north neighbor has the right to access their field going up the east side of Mill Creek dike and drainage district Area.