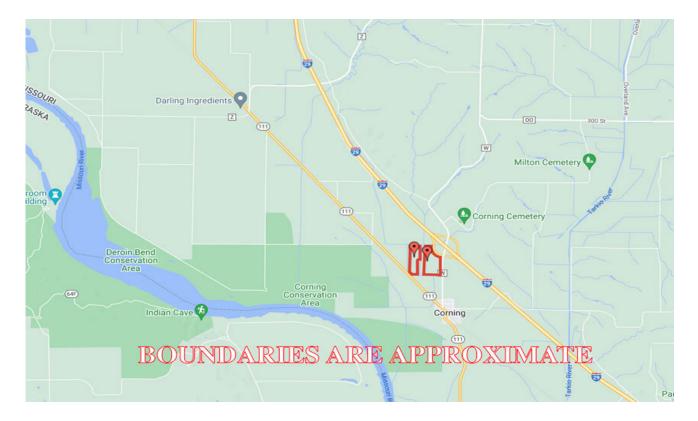

## 51.8 Acres, Holt County, MO Driving Map

### **LOCATION:**

Just west of the Corning, MO Exit 99 off of I-29. The tract is on the west side of Highway W and the east side of Highway 111.