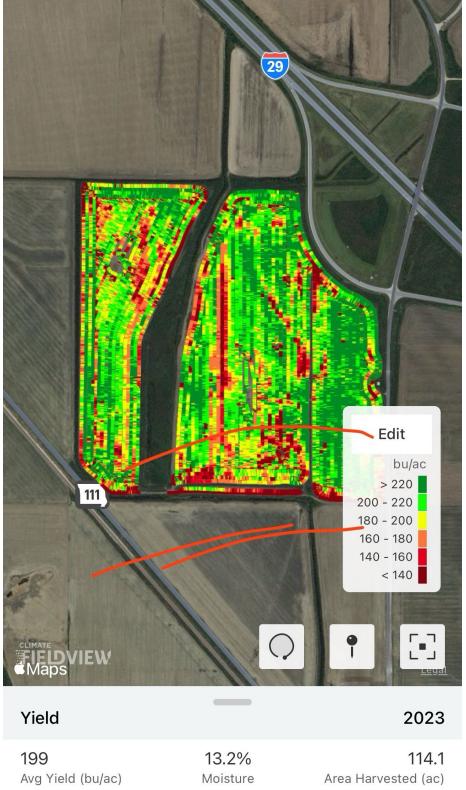

For FSA Programs Only Wetland Determination Identifiers

- Restricted Use
- V Limited Restrictions

Exempt from Conservation Compliance Provisions Disclaimer: Wetland identifiers do not represent the size, shape or specific determination of the area.

Size, shape or specific determination of the area. Refer to your original determination (CPA-026 and attached maps) for exact wetland boundaries and determinations, or contact NRCS. Holt Co. FSA C=Corn-Yel-GR CW=Corn-Whe-GR POP=Corn-Pop-GR AMY=Corn-Amy-GR SB=Soybn-COM-GR Milo=Sorgh-Grs-GR HRW=Wheat-HRW-GR SRW-Wheat-SRW-GR WXY=Corn-Wxy-GR GLS=Grass- SMO- LS ALF=Alfalfa-FG H=MIXFG-Igs-FG P=MIXFG-Igs-GZ All fields non-irrigated \*Unless notated on Map **1:7,920 Program Year: 2023** Created: 4/14/2023 Flown: 2022-7-10



Farm 4063 Tract 3394





## 51.8 Acres, Holt County, MO FSA 156EZ (Includes East 71 Acre Tract)

| SSOURI<br>DLT<br>prm: FSA-156EZ<br>be Page 2 for non-disc                              | criminatory Statements      |                                                    | Farm         | d States Depart<br>Service Agency<br>ed 156 Farm | FARM :<br>Prepared : 5/26/23 8:21 AM CST<br>Crop Year : 2023 |              |                     |                         |                    |  |  |
|----------------------------------------------------------------------------------------|-----------------------------|----------------------------------------------------|--------------|--------------------------------------------------|--------------------------------------------------------------|--------------|----------------