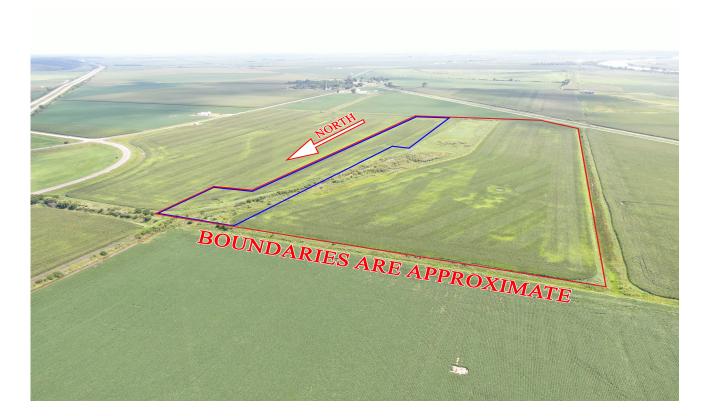

> <u>Cr/Co</u><br>1 GRAS |               |                                    | n A          |            | <u>Rpt Oty</u><br>11.30 |             | P <u>Cr/Co</u><br>1 CORN |             | e lati<br>Gi |             | P <u>r RptUnit</u><br>A | <u>Rpt C</u><br>113.0 |              | <u>PP</u> <u>Cr/Co</u> | <u>Var/Type</u>       | Int Use Irr Pr   | <u>Rpt Unit</u>    | Rpt Oty     |
| Photo Nu                        |               | al Description: J<br>pland: 124.30 | 12 S19-63-4  | 0<br>Repo  | orted on Cr             | opland: 1   | 24.30                    |             |              | Differ      | ence: 0.00              |                       |              | Reported               | on Non-Cropla         | ind: 0.00        |                    |             |

## Aerial Photos



## 51.8 Acres, Holt County, MO Aerial Photos