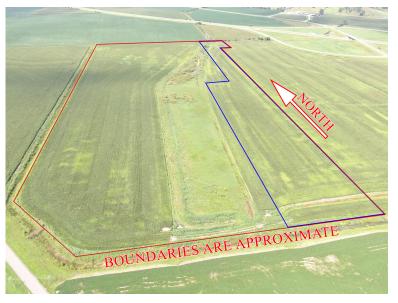

## 51.8 Acres, Holt County, MO

Here is a well located, top producing, Missouri river bottom farm. If you want to hunt this property yourself - this one is ready to go! If you're just looking for the income this is well, set up and ready for continued lease revenue with Pro Outfitters, or any other guide service in the area.

## 51.8 Acres, Holt County, MO Aerial Photos