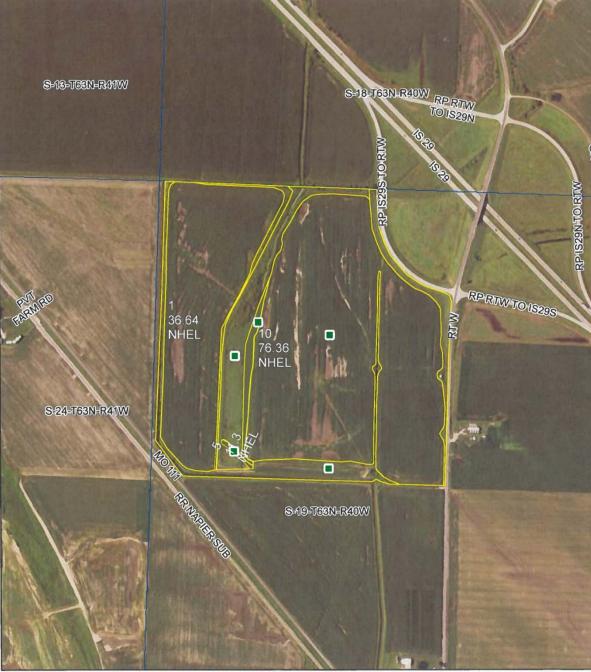

## 51.8 Acres, Holt County, MO FSA Map (Includes East 71 Acre Tract)

All Measurements are For FSA Programs Only Wetland Determination Identifiers

- Restricted Use
- V Limited Restrictions

Exempt from Conservation Compliance Provisions Disclaimer: Wetland identifiers do not represent the size, shape or specific determination of the area.

Size, shape or specific determination of the area. Refer to your original determination (CPA-026 and attached maps) for exact wetland boundaries and determinations, or contact NRCS. Holt Co. FSA C=Corn-Yel-GR CW=Corn-Whe-GR POP=Corn-Pop-GR AMY=Corn-Amy-GR SB=Soybn-COM-GR Milo=Sorgh-Grs-GR HRW=Wheat-HRW-GR SRW-Wheat-SRW-GR WXY=Corn-Wxy-GR GLS=Grass- SMO- LS ALF=Alfalfa-FG H=MIXFG-Igs-FG P=MIXFG-Igs-GZ All fields non-irrigated \*Unless notated on Map **1:7,920 Program Year: 2023** Created: 4/14/2023 Flown: 2022-7-10

Farm 4063 Tract 3394