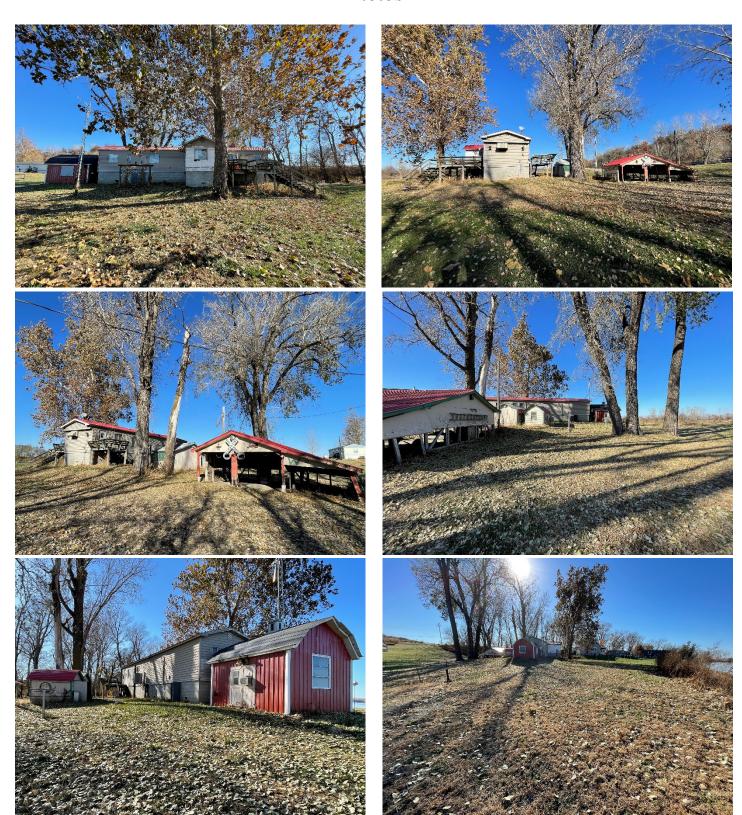

### **Photos**

#### 66318 703 Ln. Rulo, NE 68431

Riverfront property now available and located right on the Missouri River at the end of a private road on the Lewis and Clark Estates addition in Rulo, Ne. 2 Bedroom, 1 bathroom trailer home elevated on a new block foundation that has had a few inches of floodwater on the floor. Home is ready for restoration or your brand-new ideas! If it be a vacation rental, hunting lodge or the next place you call home, these riverfront lots do not come available very often, so now is the time to get your very own riverfront!

**Price:** \$75,000.00 **Build Date:** 1976 **Taxes:** 2022 taxes were **Bedrooms:** 2 **Bath:** 1 \$226.54

Lot Size: Approx. .67 acres Heating/Cooling: Propane Foundation: Elevated block

heat & central A/C