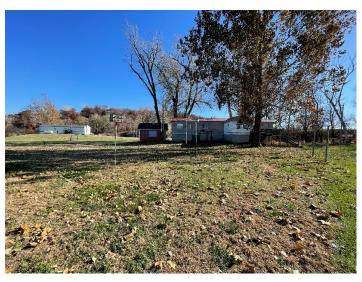

#### 66318 703 Ln. Rulo, NE 68431

Riverfront property now available and located right on the Missouri River at the end of a private road on the Lewis and Clark Estates addition in Rulo, Ne. 2 Bedroom, 1 bathroom trailer home elevated on a new block foundation that has had a few inches of floodwater on the floor. Home is ready for restoration or your brand-new ideas! If it be a vacation rental, hunting lodge or the next place you call home, these riverfront lots do not come available very often, so now is the time to get your very own riverfront!

**Price:** \$75,000.00 **Build Date:** 1976 **Taxes:** 2022 taxes were **Bedrooms:** 2 **Bath:** 1 \$226.54

Lot Size: Approx. .67 acres Heating/Cooling: Propane Foundation: Elevated block

heat & central A/C

**Other Features:** 

• Riverfront property

Located on dead end private road

<u>LISTING AGENT</u>: Ryonee McCann (409) 790-5283 or Ryonee@barnesrealty.com

Setting the trend for how Real Estate is sold in the Midwest.