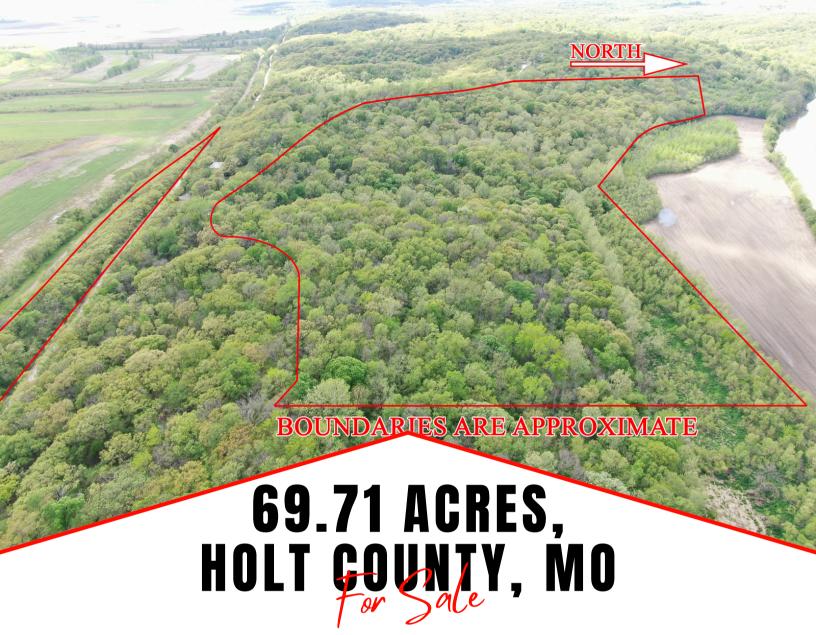

Here is a great sized parcel of Timber that has all the work completed for platting and subdividing in case you want to do more than Hunt!

18156 Hwy 59 Mound City, MO 64470 (660)-442-3177

1711 Oregon Hiawatha, KS 66434 (785)-742-4580

## **AERIAL MAPS**