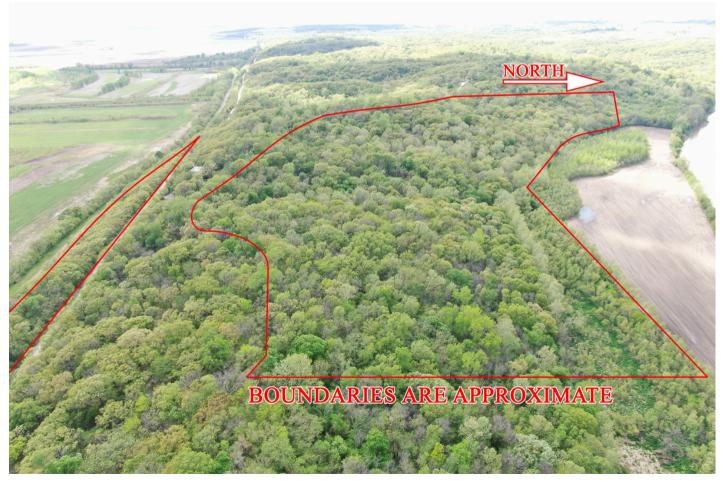

Here is a great sized parcel of Timber that has all the work completed for platting and subdividing in case you want to do more than Hunt!

18156 Hwy 59 Mound City, MO 64470 (660)-442-3177



1711 Oregon Hiawatha, KS 66434 (785)-742-4580

Barnesrealty.com

## PROPERTY FEATURES

#### Price:

\$4,750.00/taxable acre or \$331,122.50 total PRICE REDUCED: \$4,500.00/taxable acre or \$313,695.00 total

### **Real Estate Taxes:**

2023 taxes are \$64.53

### **Listing Agent:**

Jamie Barnes (660)-851-1125 or Jamie@BarnesRealty.com

#### Location:

Head west from Amazonia on Hwy T for 4.6 miles. Turn left on road 400 and continue west for 1.4 miles and the tract is on the north and south side of the road



Setting the trend for how Real Estate is sold in the Midwest.

This information is thought to be accurate; however, it is subject to verification and no liability for error and omissions is assumed. Barnes Realty has made every effort to present accurate information on the property presented. Most of the information comes from outside sources: County/Government/Seller and human error can occur. It's the Buyer's responsibility to satisfy himself with the information presented and to determine the information to be true and accurate and the property to be suited for his intended use. The listing may be withdrawn with or without approval. The Seller further reserves the right to reject any and all offers. All inquiries, inspections, appointments, and offers must be sent through:

## **AERIA