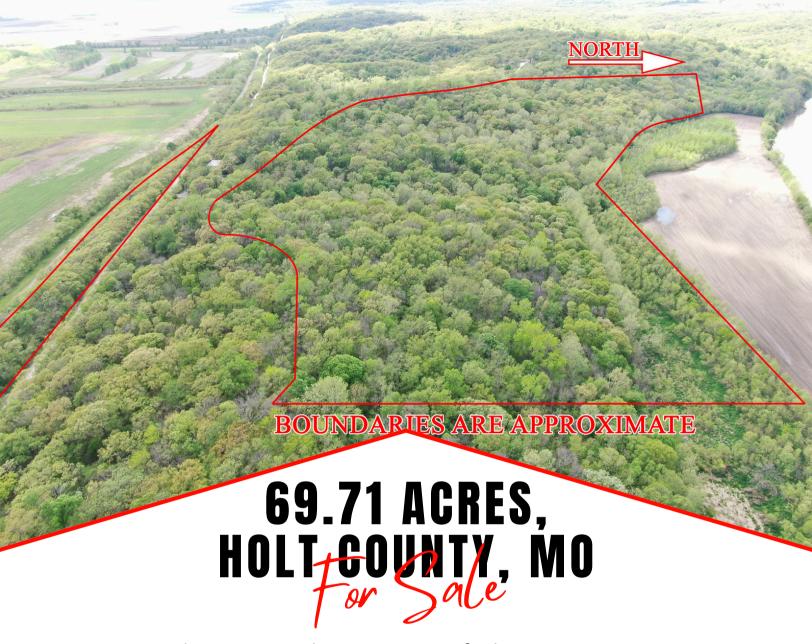

# **PHOTOS**

Here is a great sized parcel of Timber that has all the work completed for platting and subdividing in case you want to do more than Hunt!

18156 Hwy 59 Mound City, MO 64470 (660)-442-3177 1711 Oregon Hiawatha, KS 66434 (785)-742-4580 1708 Prairie View Rd, Suite B Platte City, MO 64079 (816)-219-3010