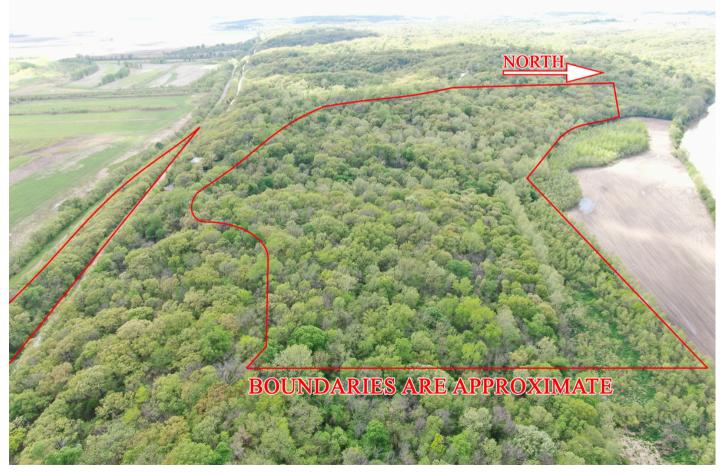

18156 Hwy 59 Mound City, MO 64470 (660)-442-3177 1711 Oregon Hiawatha, KS 66434 (785)-742-4580 1708 Prairie View Rd, Suite B Platte City, MO 64079 (816)-219-3010

www.BarnesRealty.com

## PROPERTY FEATURES

#### Price:

\$4,750.00/taxable acres or \$331,122.50 total

#### **Real Estate Taxes:**

2023 taxes are \$64.53

### **Listing Agent:**

Jamie Barnes (660)-851-1125 or Jamie@BarnesRealty.com

### **Broker Participation:**

Barnes Realty Company, as listing Broker, will gladly and fully cooperate with most licensed Real Estate Brokers to obtain a sale of the property on terms satisfactory to the current Owners

#### Location:

Head west from Amazonia on Hwy T for 4.6 miles. Turn left on road 400 and continue west for 1.4 miles and the tract is on the north and south side of the road



Setting the trend for how Real Estate is sold in the Midwest.

This information is thought to be accurate; however, it is subject to verification and no liability for error and omissions is assumed. Barnes Realty has made every effort to present accurate information on the property presented. Most of the information comes from outside sources: County/Government/Seller and human error can occur. It's the Buyer's responsibility to satisfy himself with the information presented and to determine the information to be true and accurate and the property to be suited for his intended use. The listing may be withdrawn with or without approval. The Seller further reserves the right to reject any and all offers. All inquiries, inspections, appointments, and offers must be sent through:

## **AERIA