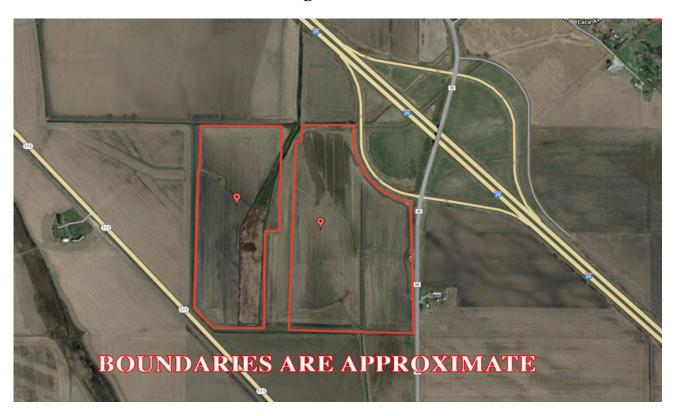

County, MO

#### • IMPROVEMENTS:

Five horse 3 phase submersible dewatering pump was just gone through by R&S Electric Saint Joseph, Missouri, in the spring of '23 in the concrete manhole. This lifts water into the main drainage ditch any time the river is high enough to affect the farms drainage. A 25 horse, three phase submersible electric pump is in the 16-inch cased well for irrigation purposes or fall waterfowl hunting.

Water is piped with one additional valve and outlet to the east shooting area, which has a 12-foot concealed comfort steel pit blind. This valve enables you to flood the pool from the south edge, letting the iron fall out there or outlet right in front of the blind for late season waterfowl hunting over a pool of open water.

71 Acres, Holt County, MO Google Aerial



## 71 Acres, Holt County, MO Driving Map



## Tax Map



# 71 Acres, Holt County, MO FSA Map (Includes West 51.8 Acre Tract)



## 71 Acres, Holt County, MO Yield



### 71 Acres, Holt County, MO **FSA 156EZ**

(Includes West 51.8 Acre Tract)

MISSOURI

HOLT

**United States Department of Agriculture** Farm Service Agency

FARM:

Prepared: 5/26/23 8:21 AM CST

Crop Year: 2023

Form: FSA-156EZ

See Page 2 for non-discriminatory Statements.

**Abbreviated 156 Farm Record** 

**Operator Name** 

**CRP Contract Number(s)** 

**Transferred From** 

ARCPLC G/I/F Eligibility

: None

: None

| :      | Eligible | 3    |      |  |      |      |  |
|--------|----------|------|------|--|------|------|--|
| EXAMP. | 1000000  | mote | 1000 |  | 0000 | osii |  |
|        |          |      |      |