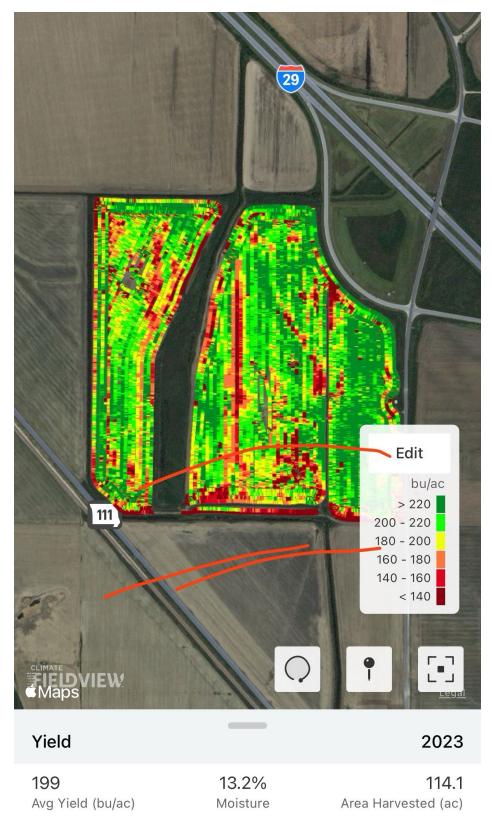

the concrete manhole. This lifts water into the main drainage ditch any time the river is high enough to affect the farms drainage. A 25 horse, three phase submersible electric pump is in the 16-inch cased well for irrigation purposes or fall waterfowl hunting.

Water is piped with one additional valve and outlet to the east shooting area, which has a 12-foot concealed comfort steel pit blind. This valve enables you to flood the pool from the south edge, letting the iron fall out there or outlet right in front of the blind for late season waterfowl hunting over a pool of open water.

71 Acres, Holt County, MO Google Aerial



## 71 Acres, Holt County, MO Driving Map



## Tax Map



# 71 Acres, Holt County, MO FSA Map (Includes West 51.8 Acre Tract)



## 71 Acres, Holt County, MO Yield



### 71 Acres, Holt County, MO **FSA 156EZ**

(Includes West 51.8 Acre Tract)

MISSOURI

HOLT

**United States Department of Agriculture** Farm Service Agency

FARM:

Prepared: 5/26/23 8:21 AM CST

Crop Year: 2023

Form: FSA-156EZ

See Page 2 for non-discriminatory Statements.

**Abbreviated 156 Farm Record** 

**Operator Name** 

**CRP Contract Number(s)** 

**Transferred From** 

ARCPLC G/I/F Eligibility

: None

: None

| :      | Eligible | 3    |      |  |      |      |  |
|--------|----------|------|------|--|------|------|--|
| EXAMP. | 1000000  | mote | 1000 |  | 0000 | osii |  |
|        |          |      |      |  |      |      |  |

|                       |                       | 1                      | F    | arm Land D     | ata  |      |           |