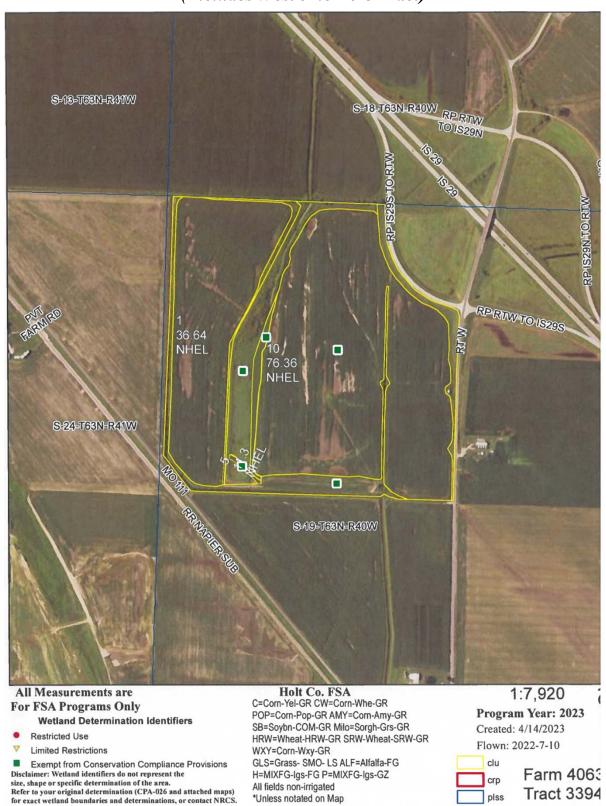

# 71 Acres, Holt County, MO FSA Map (Includes West 51.8 Acre Tract)

NOTES

**Tract Number** 

Description

**FSA Physical Location** 

: J12 S19-63-40 : MISSOURI/HOLT : MISSOURI/HOLT

**ANSI Physical Location** 

**BIA Unit Range Number** 

**HEL Status** 

: NHEL: No agricultural commodity planted on undetermined fields

**Wetland Status** : Wetland determinations not complete

**WL Violations** 

: None

Owners

**Other Producers** 

: None

Recon ID