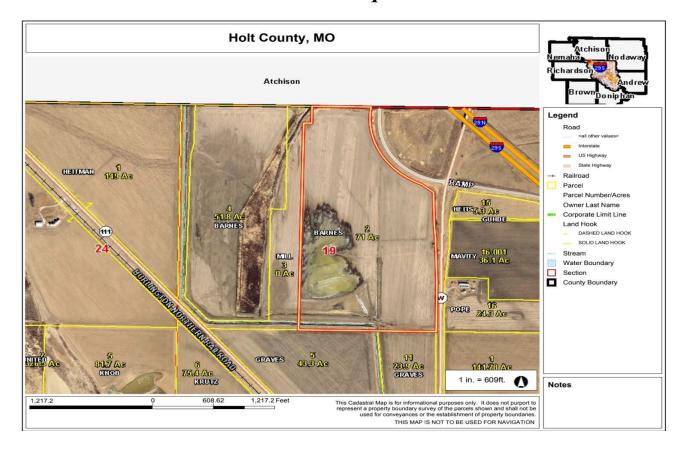

ersible dewatering pump was just gone through by R&S Electric Saint Joseph, Missouri, in the spring of '23 in the concrete manhole. This lifts water into the main drainage ditch any time the river is high enough to affect the farms drainage. A 25 horse, three phase submersible electric pump is in the 16-inch cased well for irrigation purposes or fall waterfowl hunting.

Water is piped with one additional valve and outlet to the east shooting area, which has a 12-foot concealed comfort steel pit blind. This valve enables you to flood the pool from the south edge, letting the iron fall out there or outlet right in front of the blind for late season waterfowl hunting over a pool of open water.

71 Acres, Holt County, MO Google Aerial



## 71 Acres, Holt County, MO Driving Map



## Tax Map



# 71 Acres, Holt County, MO FSA Map (Includes West 51.8 Acre Tract)



## 71 Acres, Holt County, MO Yield



### 71 Acres, Holt County, MO **FSA 156EZ**

(Includes West 51.8 Acre Tract)

MISSOURI

HOLT

**United States Department of Agriculture** Farm Service Agency

FARM:

Prepared: 5/26/23 8:21 AM CST

Crop Year: 2023

Form: FSA-156EZ

See Page 2 for non-discriminatory Statements.

**Abbreviated 156 Farm Record** 

**Operator Name** 

**CRP Contract Number(s)** 

**Transferred From** 

ARCPLC G/I/F Eligibility

: None

: None

| :      | Eligible | 3    |      |  |      |      |  |
|--------|----------|------|------|--|------|------|--|
| EXAMP. | 1000000  | mote | 1000 |  | 0000 | osii |  |
|        |          |      |      |  |      |      |  |

|                       |