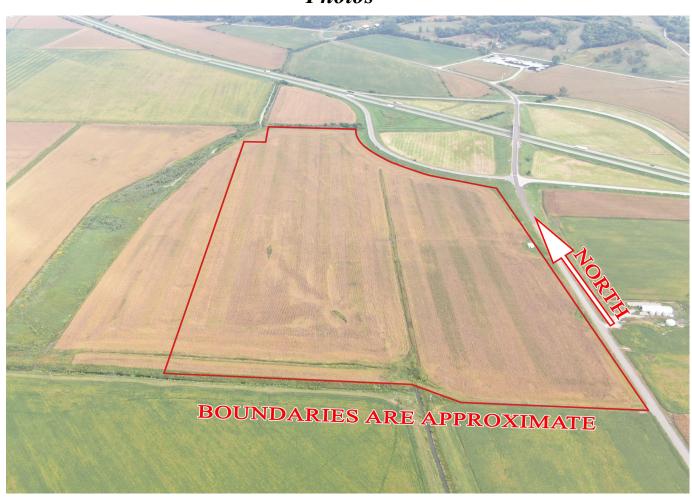

|              |             |                       |                  |                    |             |
| PP <u>Cr/Co</u><br>01 GRAS |               |                                  | Irr.Pr Rpt I |            | Rpt Oty<br>11.30 |             | Cr/Co<br>CORN |             |             |             | Pr Rpt Unit  | Rpt C      |              | PP Cr/Co    | Var/Type              | Int Use Irr Pr   | Rpt Unit           | Rpt Oty     |
| Photo Nu                   |               | al Description:<br>pland: 124.30 | J12 S19-63-4 | 10<br>Rep  | orted on Crop    | oland: 1    | 24.30         |             |             | Diffe       | erence: 0.00 |            |              | Reported    | on Non-Cropla         | and: 0.00        |                    |             |

## **Photos**