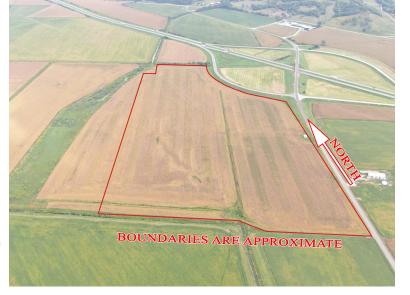

## 71 Acres, Holt County, MO

Here is a well located, top producing, Missouri river bottom farm with blacktop road frontage, and an elevated shed for seed storage or just getting out of the weather. If you want to hunt this property yourself - this one is ready to go! If you're just looking for the income this is well, set up and ready for continued lease revenue with Pro Outfitters, or any other guide service in the area.

#### LOCATION:

Just west of the Corning, MO Exit 99 off of I-29. The tract is on the west side of Highway W

71 Acres, Holt County, MO Google Aerial