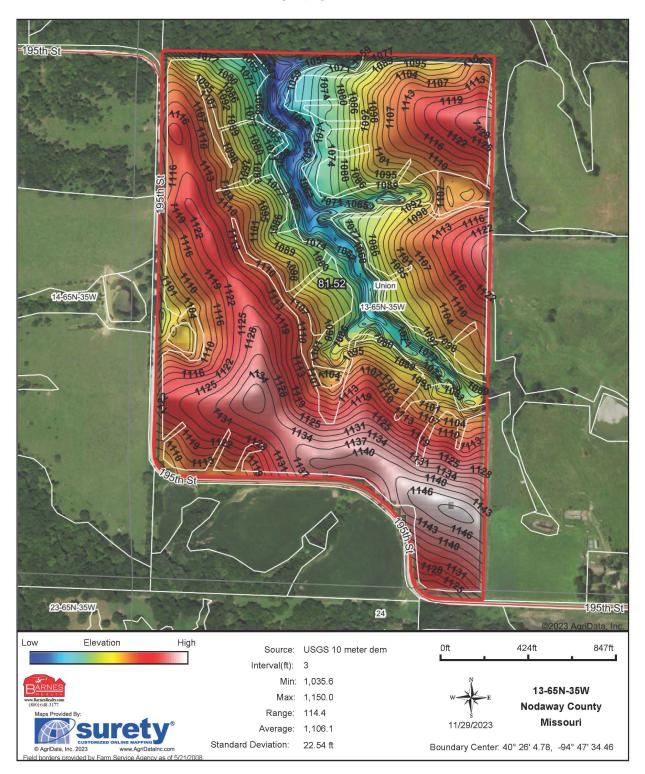

| 79                   |
| 20005 | Lamoni clay loam, 5 to 9 percent slopes                                | 7.49  | 9.2%                |                         | Ille                | 65                  | 65               | 59                       | 49                   |
|       |                                                                        |       | W                   | eighted Average         | 2.76                | *n 78.2             | *n 78.2          | *n 62                    | *n 60.2              |

\*n: The aggregation method is "Weighted Average using all components" \*c: Using Capabilities Class Dominant Condition Aggregation Method Soils data provided by USDA and NRCS.

### 81.52 Acres, Nodaway County, MO Topographic Map

**Topography Hillshade** 



#### 81.52 Acres, Nodaway County, MO FSA Aerial Map

\*\*This tract is currently combined with other tracts at the FSA office and the exact base area will not be known until the tracts are partitioned. The acres are based upon assumed equal divisions of the various FSA Acres\*\* 29.26 Base Acres of Corn

29.26 Base Acres of Beans



### 81.52 Acres, Nodaway County, MO FSA 156-EZ

|                                                                   | criminatory Statements                                  | s. A                 | DDIEVIALE    | 1 156 Farm       | necoru  |          |           |                         |                  |
|-------------------------------------------------------------------|---------------------------------------------------------|----------------------|--