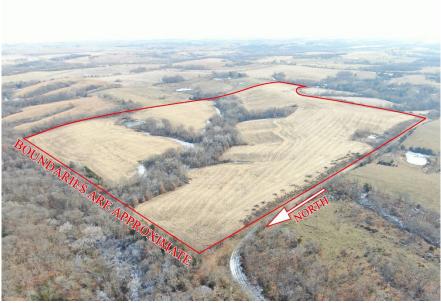

# 81.52 Acres, Nodaway County, MO Google Aerial Map

# 81.52 Acres, Nodaway County, MO

This 81.52 acre farm lies north of CR 200 and west of Rt EE. There are 62 acres of row crop farmland, and the balance is a large wooded ditch that offers fabulous deer hunting opportunities. This farm has two ponds and a couple more could possibly be added in the big ditch if desired. CR 200 is an all-weather gravel road and there are a couple of good spots to build a home, or a secluded cabin.