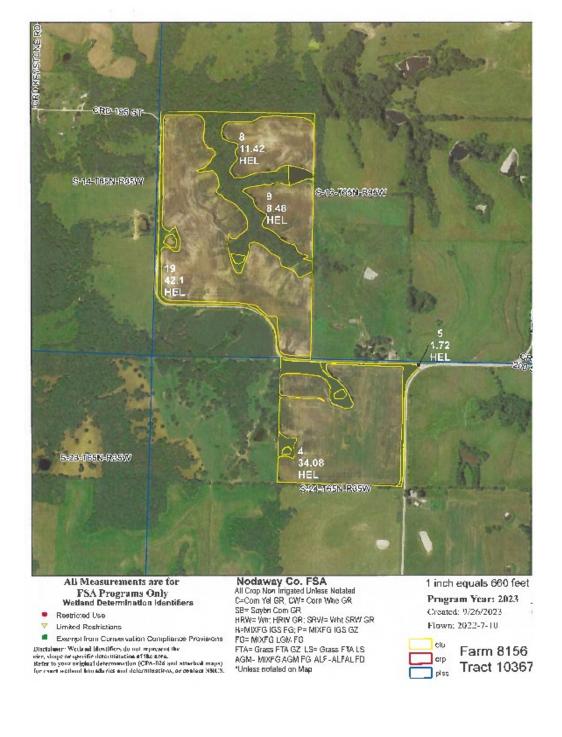

#### 81.52 Acres, Nodaway County, MO FSA Aerial Map

\*\*This tract is currently combined with other tracts at the FSA office and the exact base area will not be known until the tracts are partitioned. The acres are based upon assumed equal divisions of the various FSA Acres\*\* 29.26 Base Acres of Corn

29.26 Base Acres of Beans