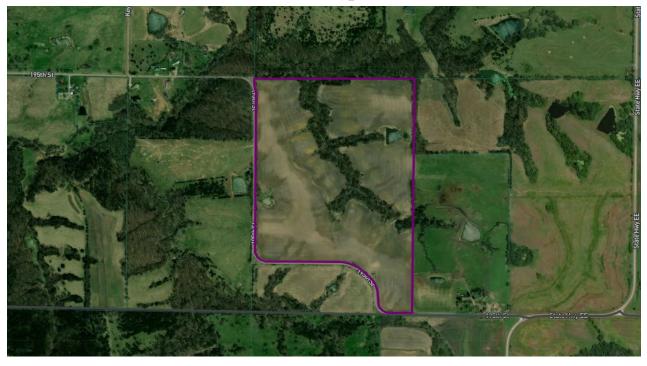

# 81.52 Acres, Nodaway County, MO Google Aerial Map

# 81.52 Acres, Nodaway County, MO

This 81.52 acre farm lies north of CR 200 and west of Rt EE. There are 62 acres of row crop farmland, and the balance is a large wooded ditch that offers fabulous deer hunting opportunities. This farm has two ponds and a couple more could possibly be added in the big ditch if desired. CR 200 is an all-weather gravel road and there are a couple of good spots to build a home, or a secluded cabin.