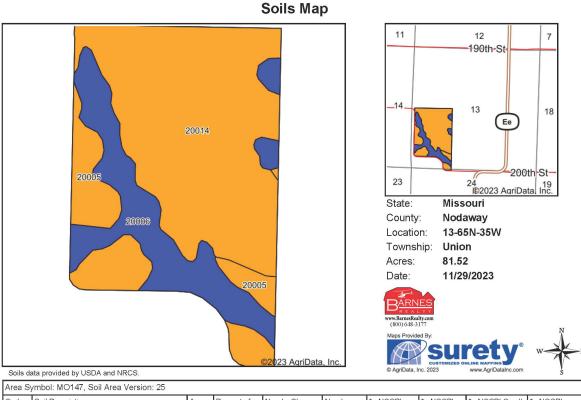

#### 81.52 Acres, Nodaway County, MO Soil Map

| Code  | Soil Description                                                       |       | Percent of<br>field | Non-Irr Class<br>Legend | Non-Irr<br>Class *c | *n NCCPI<br>Overall | *n NCCPI<br>Corn | *n NCCPI Small<br>Grains | *n NCCPI<br>Soybeans |
|-------|------------------------------------------------------------------------|-------|---------------------|-------------------------|---------------------|---------------------|------------------|--------------------------|----------------------|
|       | Shelby clay loam, dissected till plain, 9 to 14 percent slopes, eroded | 54.45 | 66.8%               |                         | Ille                | 75                  | 75               | 57                       | 55                   |
| 20006 | Sharpsburg silty clay loam, 2 to 5 percent slopes                      | 19.58 | 24.0%               |                         | lle                 | 92                  | 92               | 77                       | 79                   |
| 20005 | Lamoni clay loam, 5 to 9 percent slopes                                | 7.49  | 9.2%                |                         | Ille                | 65                  | 65               | 59                       | 49                   |
|       |                                                                        |       | W                   | eighted Average         | 2.76                | *n 78.2             | *n 78.2          | *n 62                    | *n 60.2              |

\*n: The aggregation method is "Weighted Average using all components" \*c: Using Capabilities Class Dominant Condition Aggregation Method Soils data provided by USDA and NRCS.