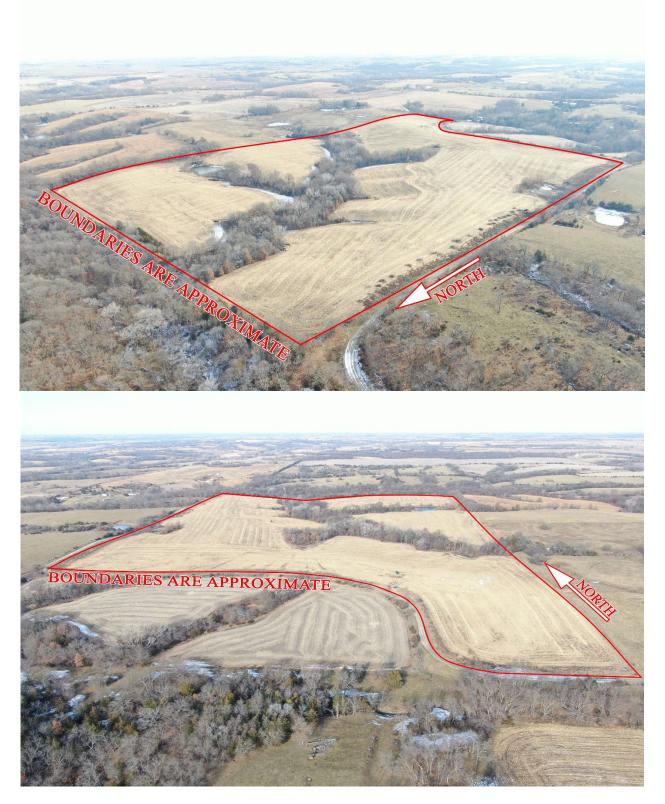

#### 81.52 Acres, Nodaway County, MO Aerial Photos

PHOTOS PROVIDED BY: RICK BARNES, BROKER, BARNES REALTY COMPANY, 18156 HWY 59, MOUND CITY, MO 64470 PHONE NUMBER: 1-660-442-3177.