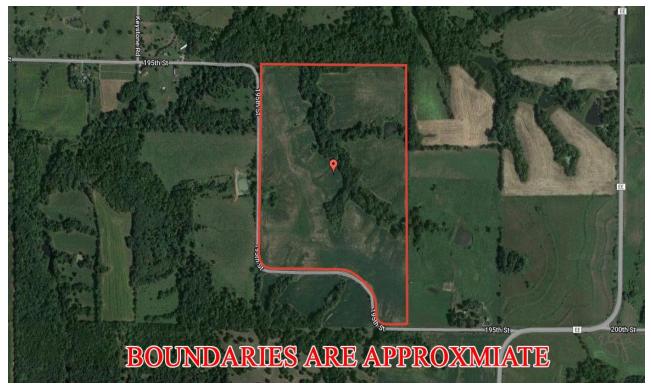

### 81.52 Acres, Nodaway County, MO Driving Map

#### **LOCATION:**

Head east from Maryville on Hwy 136 for 3.5 miles. Turn left on Hwy EE and head north for 6 miles. Take a left on 195<sup>th</sup> St. Head west for a few hundred feet. The tract is on the north side of the road.