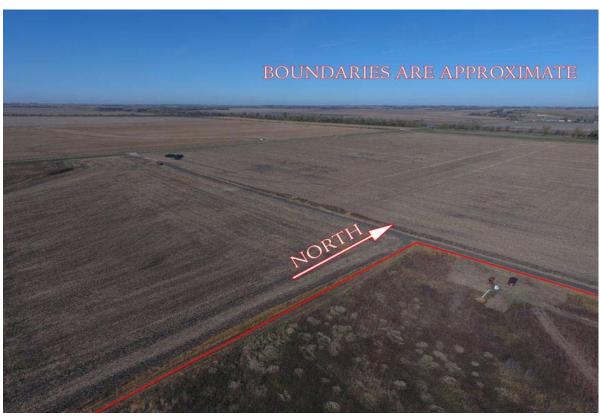

### **LOCATION:**

This tract is about 2 miles south of Rulo, NE, and ½ mile east of Prairie Road

60 Acre +/- Wetland, Richardson County, NE Google Aerial

60 Acre +/- Wetland, Richardson County, NE Aerial Photos

60 Acre +/- Wetland, Richardson County, NE

60 Acre +/- Wetland, Richardson County, NE

60 Acre +/- Wetland, Richardson County, NE