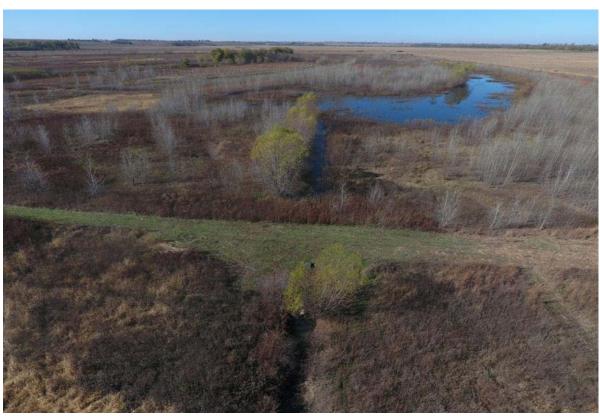

## 60 Acre +/- Wetland, Richardson County, NE

If you're tired of not having your own place to hunt, and get all the area types of game, this may be just the spot for you and your friends. This tract is enrolled in the WRP program.

#### **IMPROVEMENTS:**

The tract has two blinds situated on approximately 35 flooded acres in the heart of

the Nemaha River bottom. All blinds are 12 x 5 ft low profile concrete pit blinds complete with dry floor, bench, and roof with plenty of room to stretch out. Accommodates 4-5 hunters. These blinds will easily lease for more than \$6,000 per year. Deeded access to Prairie Road is shown as the blue line on the aerial

60 Acre +/- Wetland, Richardson County, NE Google Aerial

60 Acre +/- Wetland, Richardson County, NE Aerial Photos

60 Acre +/- Wetland, Richardson County, NE

60 Acre +/- Wetland, Richardson County, NE

60 Acre +/- Wetland, Richardson County, NE