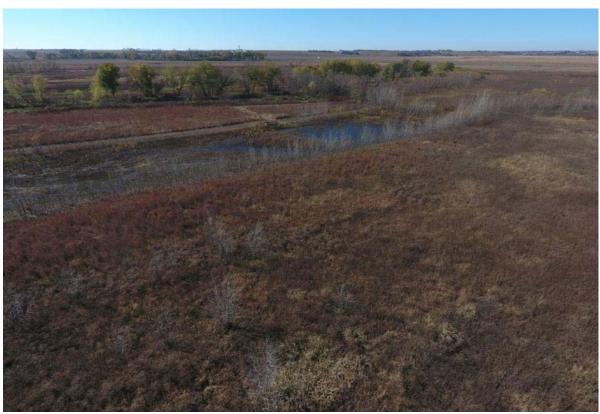

## 60 Acre +/- Wetland, Richardson County, NE

If you're tired of not having your own place to hunt, and get all the area types of game, this may be just the spot for you and your friends. This tract is enrolled in the WRP program.

#### **IMPROVEMENTS:**

The tract has two blinds situated on approximately 35 flooded acres in the heart of

the Nemaha River bottom. All blinds are 12 x 5 ft low profile concrete pit blinds complete with dry floor, bench, and roof with plenty of room to stretch out. Accommodates 4-5 hunters. These blinds will easily lease for more than \$6,000 per year. Deeded access to Prairie Road is shown as the blue line on the aerial

60 Acre +/- Wetland, Richardson County, NE Google Aerial

60 Acre +/- Wetland, Richardson County, NE Aerial Photos

60 Acre +/- Wetland, Richardson County, NE

60 Acre +/- Wetland, Richardson County, NE

60 Acre +/- Wetland, Richardson County, NE