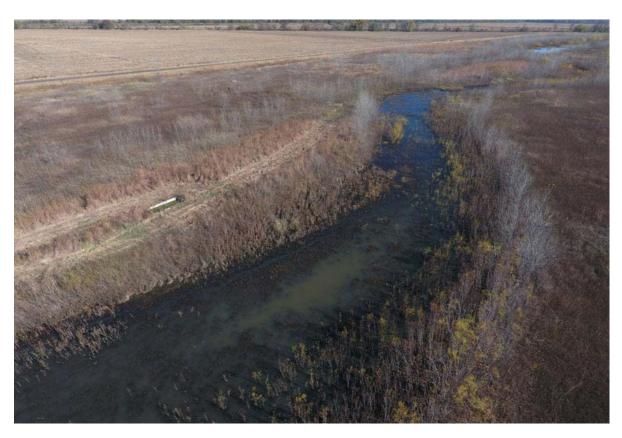

#### **IMPROVEMENTS:**

The tract has two blinds situated on approximately 35 flooded acres in the heart of

the Nemaha River bottom. All blinds are 12 x 5 ft low profile concrete pit blinds complete with dry floor, bench, and roof with plenty of room to stretch out. Accommodates 4-5 hunters. These blinds will easily lease for more than \$6,000 per year. Deeded access to Prairie Road is shown as the blue line on the aerial

60 Acre +/- Wetland, Richardson County, NE Google Aerial

60 Acre +/- Wetland, Richardson County, NE Aerial Photos

60 Acre +/- Wetland, Richardson County, NE

60 Acre +/- Wetland, Richardson County, NE

60 Acre +/- Wetland, Richardson County, NE