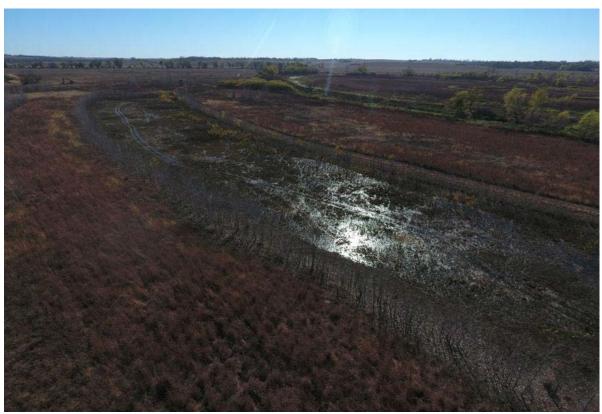

## 60 Acre +/- Wetland, Richardson County, NE

If you're tired of not having your own place to hunt, and get all the area types of game, this may be just the spot for you and your friends. This tract is enrolled in the WRP program.

#### **IMPROVEMENTS:**

The tract has two blinds situated on approximately 35 flooded acres in the heart of

the Nemaha River bottom. All blinds are 12 x 5 ft low profile concrete pit blinds complete with dry floor, bench, and roof with plenty of room to stretch out. Accommodates 4-5 hunters. These blinds will easily lease for more than \$6,000 per year. Deeded access to Prairie Road is shown as the blue line on the aerial

60 Acre +/- Wetland, Richardson County, NE Google Aerial

60 Acre +/- Wetland, Richardson County, NE Aerial Photos

60 Acre +/- Wetland, Richardson County, NE

60 Acre +/- Wetland, Richardson County, NE

60 Acre +/- Wetland, Richardson County, NE