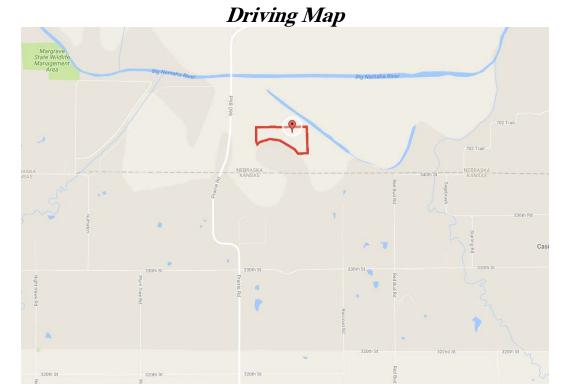

### **LOCATION:**

This tract is about 2 miles south of Rulo, NE, and ½ mile east of Prairie Road

60 Acre +/- Wetland, Richardson County, NE Google Aerial

60 Acre +/- Wetland, Richardson County, NE Aerial Photos

60 Acre +/- Wetland, Richardson County, NE

60 Acre +/- Wetland, Richardson County, NE

60 Acre +/- Wetland, Richardson County, NE