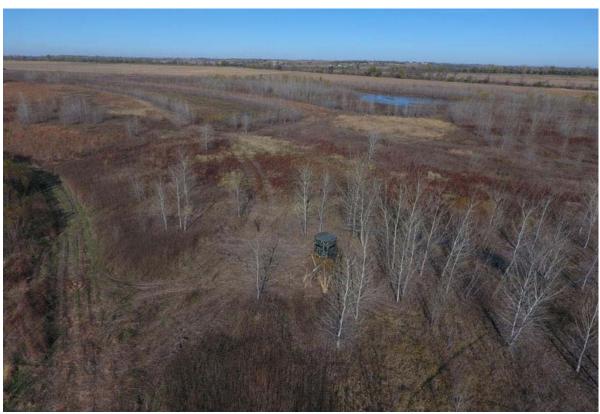

#### **IMPROVEMENTS:**

The tract has two blinds situated on approximately 35 flooded acres in the heart of

the Nemaha River bottom. All blinds are 12 x 5 ft low profile concrete pit blinds complete with dry floor, bench, and roof with plenty of room to stretch out. Accommodates 4-5 hunters. These blinds will easily lease for more than \$6,000 per year. Deeded access to Prairie Road is shown as the blue line on the aerial

60 Acre +/- Wetland, Richardson County, NE Google Aerial

60 Acre +/- Wetland, Richardson County, NE Aerial Photos

60 Acre +/- Wetland, Richardson County, NE

60 Acre +/- Wetland, Richardson County, NE

60 Acre +/- Wetland, Richardson County, NE

60 Acre +/- Wetland, Richardson County, NE

60 Acre +/- Wetland, Richardson County, NE

60 Acre +/- Wetland, Richardson County, NE

60 Acre +/- Wetland, Richardson County, NE