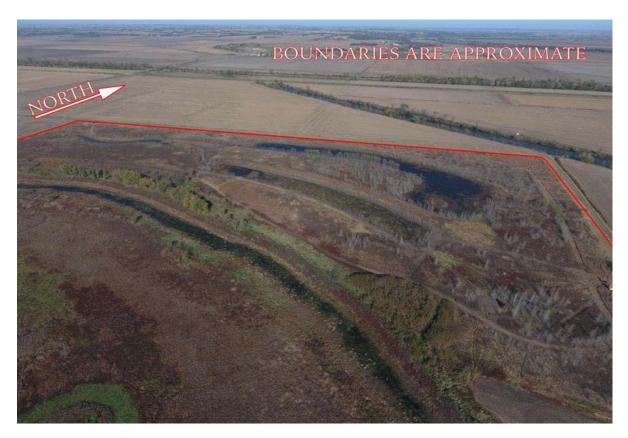

## 60 Acre +/- Wetland, Richardson County, NE

If you're tired of not having your own place to hunt, and get all the area types of game, this may be just the spot for you and your friends. This tract is enrolled in the WRP program.

60 Acre +/- Wetland, Richardson County, NE Google Aerial

60 Acre +/- Wetland, Richardson County, NE Aerial Photos

60 Acre +/- Wetland, Richardson County, NE

60 Acre +/- Wetland, Richardson County, NE

60 Acre +/- Wetland, Richardson County, NE