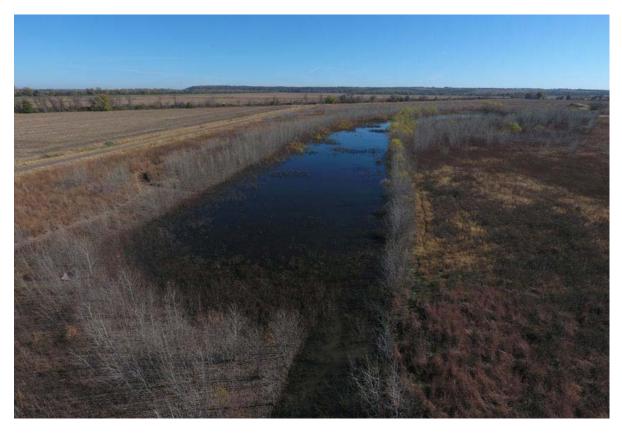

## 60 Acre +/- Wetland, Richardson County, NE

If you're tired of not having your own place to hunt, and get all the area types of game, this may be just the spot for you and your friends. This tract is enrolled in the WRP program.

#### **IMPROVEMENTS:**

The tract has two blinds situated on approximately 35 flooded acres in the heart of

the Nemaha River bottom. All blinds are 12 x 5 ft low profile concrete pit blinds complete with dry floor, bench, and roof with plenty of room to stretch out. Accommodates 4-5 hunters. These blinds will easily lease for more than \$6,000 per year. Deeded access to Prairie Road is shown as the blue line on the aerial

60 Acre +/- Wetland, Richardson County, NE Google Aerial

60 Acre +/- Wetland, Richardson County, NE Aerial Photos

60 Acre +/- Wetland, Richardson County, NE

60 Acre +/- Wetland, Richardson County, NE

60 Acre +/- Wetland, Richardson County, NE