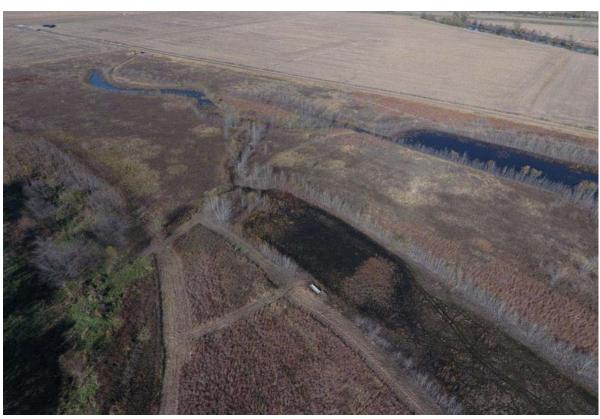

## 60 Acre +/- Wetland, Richardson County, NE

If you're tired of not having your own place to hunt, and get all the area types of game, this may be just the spot for you and your friends. This tract is enrolled in the WRP program.

#### **IMPROVEMENTS:**

The tract has two blinds situated on approximately 35 flooded acres in the heart of

the Nemaha River bottom. All blinds are 12 x 5 ft low profile concrete pit blinds complete with dry floor, bench, and roof with plenty of room to stretch out. Accommodates 4-5 hunters. These blinds will easily lease for more than \$6,000 per year. Deeded access to Prairie Road is shown as the blue line on the aerial

60 Acre +/- Wetland, Richardson County, NE Google Aerial

60 Acre +/- Wetland, Richardson County, NE Aerial Photos

60 Acre +/- Wetland, Richardson County, NE

60 Acre +/- Wetland, Richardson County, NE

60 Acre +/- Wetland, Richardson County, NE