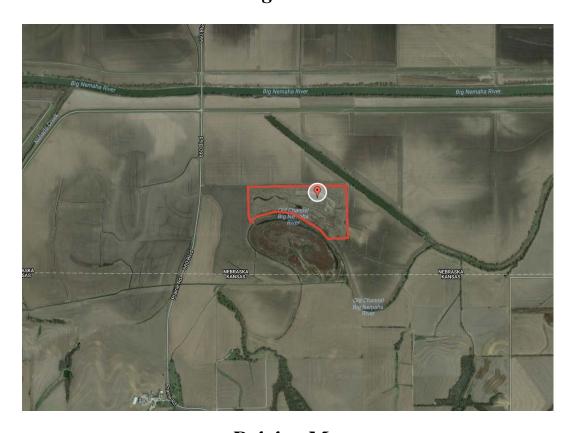

### **LOCATION:**

This tract is about 2 miles south of Rulo, NE, and ½ mile east of Prairie Road

60 Acre +/- Wetland, Richardson County, NE Google Aerial

60 Acre +/- Wetland, Richardson County, NE Aerial Photos

60 Acre +/- Wetland, Richardson County, NE

60 Acre +/- Wetland, Richardson County, NE

60 Acre +/- Wetland, Richardson County, NE