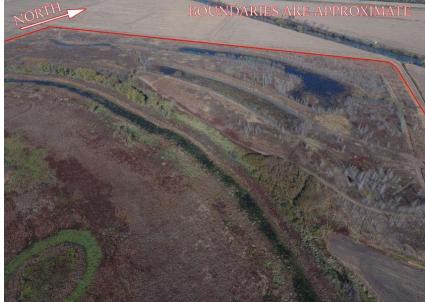

## 60 Acre +/- Wetland, Richardson County, NE

If you're tired of not having your own place to hunt, and get all the area types of game, this may be just the spot for you and your friends. This tract is enrolled in the WRP program.

### **LOCATION:**

This tract is about 2 miles south of Rulo, NE, and ½ mile east of Prairie Road

#### **IMPROVEMENTS:**

The tract has two blinds situated on approximately 35 flooded acres in the heart of

the Nemaha River bottom. All blinds are 12 x 5 ft low profile concrete pit blinds complete with dry floor, bench, and roof with plenty of room to stretch out. Accommodates 4-5 hunters. These blinds will easily lease for more than \$6,000 per year. Deeded access to Prairie Road is shown as the blue line on the aerial

60 Acre +/- Wetland, Richardson County, NE Google Aerial

60 Acre +/- Wetland, Richardson County, NE Aerial Photos

60 Acre +/- Wetland, Richardson County, NE

60 Acre +/- Wetland, Richardson County, NE

60 Acre +/- Wetland, Richardson County, NE