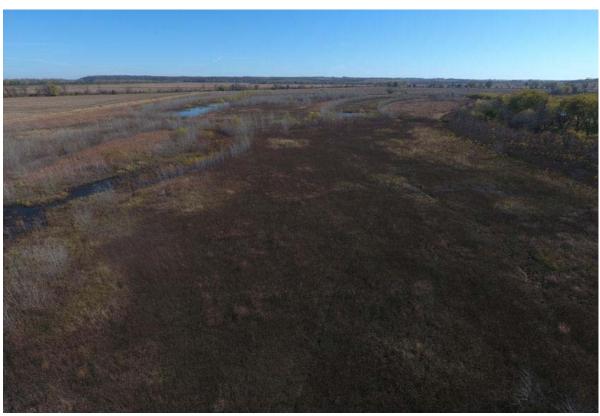

## 60 Acre +/- Wetland, Richardson County, NE

If you're tired of not having your own place to hunt, and get all the area types of game, this may be just the spot for you and your friends. This tract is enrolled in the WRP program.

#### **IMPROVEMENTS:**

The tract has two blinds situated on approximately 35 flooded acres in the heart of

the Nemaha River bottom. All blinds are 12 x 5 ft low profile concrete pit blinds complete with dry floor, bench, and roof with plenty of room to stretch out. Accommodates 4-5 hunters. These blinds will easily lease for more than \$6,000 per year. Deeded access to Prairie Road is shown as the blue line on the aerial

60 Acre +/- Wetland, Richardson County, NE Google Aerial

60 Acre +/- Wetland, Richardson County, NE Aerial Photos

60 Acre +/- Wetland, Richardson County, NE

60 Acre +/- Wetland, Richardson County, NE

60 Acre +/- Wetland, Richardson County, NE