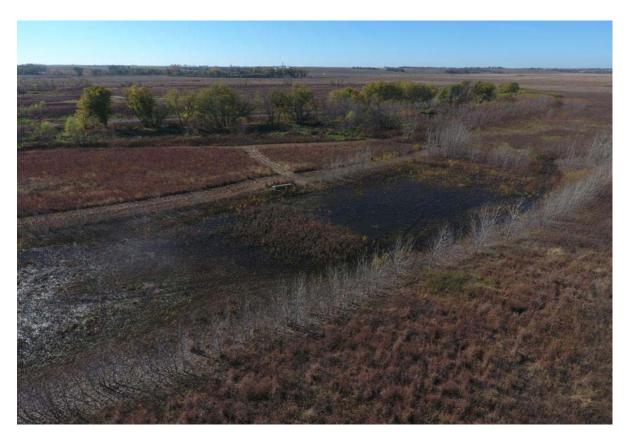

## 60 Acre +/- Wetland, Richardson County, NE

If you're tired of not having your own place to hunt, and get all the area types of game, this may be just the spot for you and your friends. This tract is enrolled in the WRP program.

#### **IMPROVEMENTS:**

The tract has two blinds situated on approximately 35 flooded acres in the heart of

the Nemaha River bottom. All blinds are 12 x 5 ft low profile concrete pit blinds complete with dry floor, bench, and roof with plenty of room to stretch out. Accommodates 4-5 hunters. These blinds will easily lease for more than \$6,000 per year. Deeded access to Prairie Road is shown as the blue line on the aerial

60 Acre +/- Wetland, Richardson County, NE Google Aerial

60 Acre +/- Wetland, Richardson County, NE Aerial Photos

60 Acre +/- Wetland, Richardson County, NE

60 Acre +/- Wetland, Richardson County, NE

60 Acre +/- Wetland, Richardson County, NE