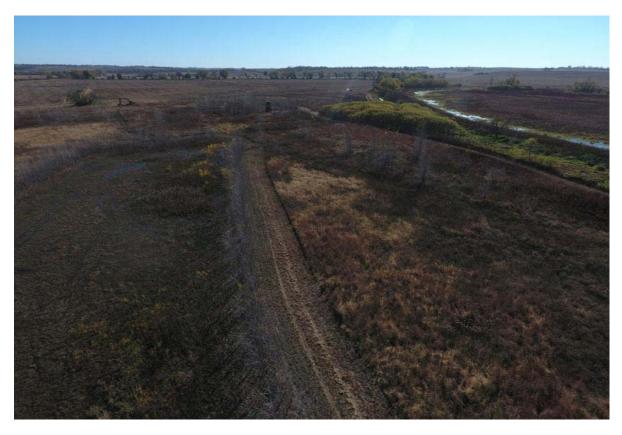

#### **IMPROVEMENTS:**

The tract has two blinds situated on approximately 35 flooded acres in the heart of

the Nemaha River bottom. All blinds are 12 x 5 ft low profile concrete pit blinds complete with dry floor, bench, and roof with plenty of room to stretch out. Accommodates 4-5 hunters. These blinds will easily lease for more than \$6,000 per year. Deeded access to Prairie Road is shown as the blue line on the aerial

60 Acre +/- Wetland, Richardson County, NE Google Aerial

60 Acre +/- Wetland, Richardson County, NE Aerial Photos

60 Acre +/- Wetland, Richardson County, NE

60 Acre +/- Wetland, Richardson County, NE

60 Acre +/- Wetland, Richardson County, NE

60 Acre +/- Wetland, Richardson County, NE

60 Acre +/- Wetland, Richardson County, NE

60 Acre +/- Wetland, Richardson County, NE

60 Acre +/- Wetland, Richardson County, NE