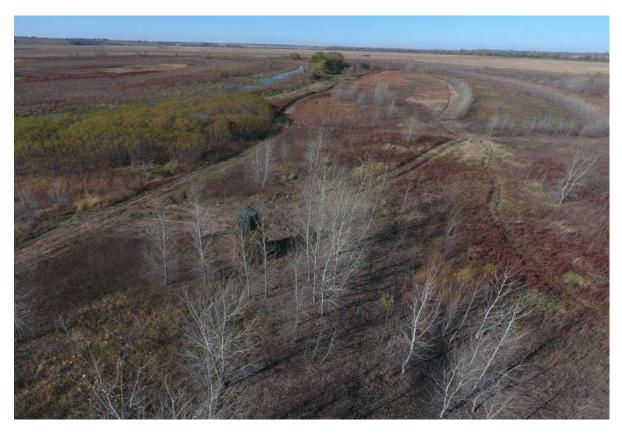

#### **IMPROVEMENTS:**

The tract has two blinds situated on approximately 35 flooded acres in the heart of

the Nemaha River bottom. All blinds are 12 x 5 ft low profile concrete pit blinds complete with dry floor, bench, and roof with plenty of room to stretch out. Accommodates 4-5 hunters. These blinds will easily lease for more than \$6,000 per year. Deeded access to Prairie Road is shown as the blue line on the aerial

60 Acre +/- Wetland, Richardson County, NE Google Aerial

60 Acre +/- Wetland, Richardson County, NE Aerial Photos

60 Acre +/- Wetland, Richardson County, NE

60 Acre +/- Wetland, Richardson County, NE

60 Acre +/- Wetland, Richardson County, NE