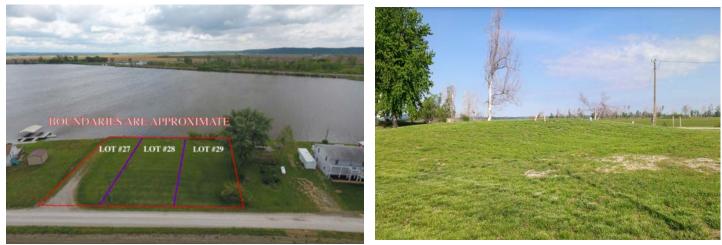

## #5 150 Ramsey Addition, Big Lake, MO Lots 27, 28 & 29 FOR LEASE!

Here are THREE adjacent lots on the largest part of the lake! Includes city water, septic, and power! Located on a dead-end road on the West side, you will have the sun to your back in the afternoon and little dust!! Plenty of space to build or for several families with campers! GREAT elevation and includes seawall.

**Price:** \$4,500.00/per lot + utilities **Water:** City 6/MO Lease

Sewer: Septic tank

Lot size: Approx. 50' X 128' EACH