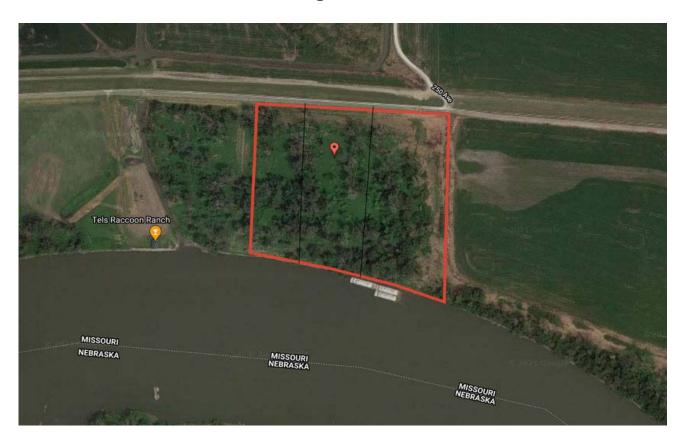

## 5 Acre +/- Riverfront Lots, Atchison County, MO Google Aerial

**General Location** 

PHOTOS PROVIDED BY: RICK BARNES, BROKER, BARNES REALTY COMPANY, 18156 HWY 59, MOUND CITY, MO 64470 PHONE NUMBER: 1-660-442-3177.