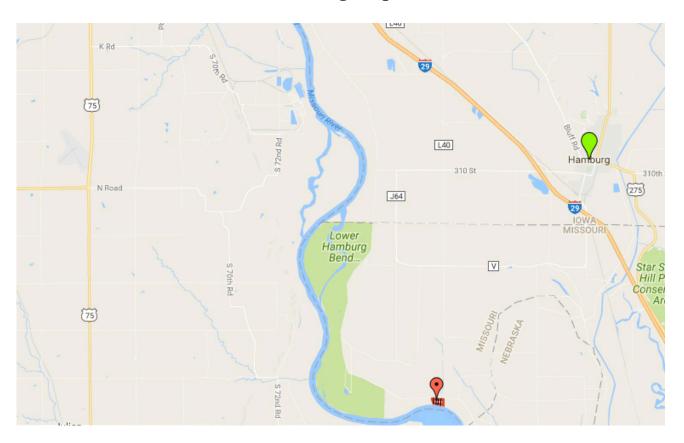

## 5 Acre +/- Riverfront Lots, Atchison County, MO **Driving Map**

#### **LOCATION:**

These lots are located Southwest of Hamburg, IA. Head west out of Hamburg on Highway 333/310<sup>th</sup> St/J64 for approx. 3.75 miles and curve south onto V Road. In about 2 miles the road will curve to the east, once you get to 250<sup>th</sup> Ave, head south and you run right into the lots.