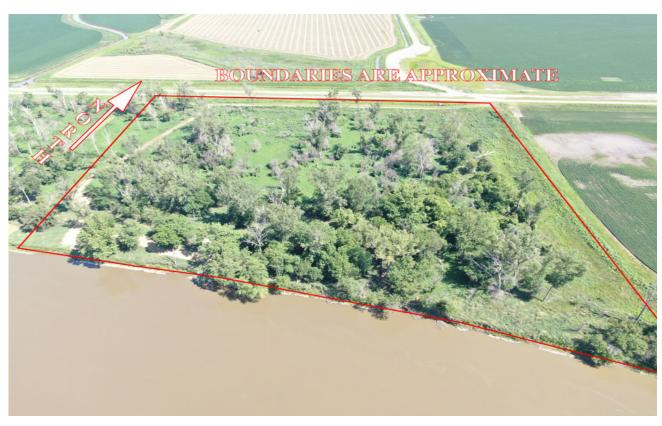

sented and to determine the information to be true and accurate and the property to be suited for his intended use. The listing may be withdrawn with or without approval. The Seller further reserves the right to reject any and all offers.

All inquiries, inspections, appointments, and offers must be sent through:

RICK BARNES, BROKER, BARNES REALTY COMPANY, 18156 HWY 59, MOUND CITY, MO 64470 PHONE NUMBER: 1-660-442-3177.

## 5 Acre +/- Riverfront Lots, Atchison County, MO Google Aerial



**General Location** 



PHOTOS PROVIDED BY: RICK BARNES, BROKER, BARNES REALTY COMPANY, 18156 HWY 59, MOUND CITY, MO 64470 PHONE NUMBER: 1-660-442-3177.

## 5 Acre +/- Riverfront Lots, Atchison County, MO **Driving Map**



### Survey



# 5 Acre +/- Riverfront Lots, Atchison County, MO Aerial Photos





## 5 Acre +/- Riverfront Lots, Atchison County, MO