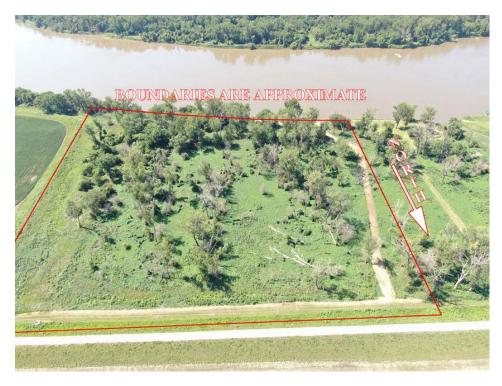

## 5 Acre +/- Riverfront Lots, Atchison County, MO

These tracts are located right on the Missouri River and are in prime hunting location!

# 5 Acre +/- Riverfront Lots, Atchison County, MO Aerial Photos