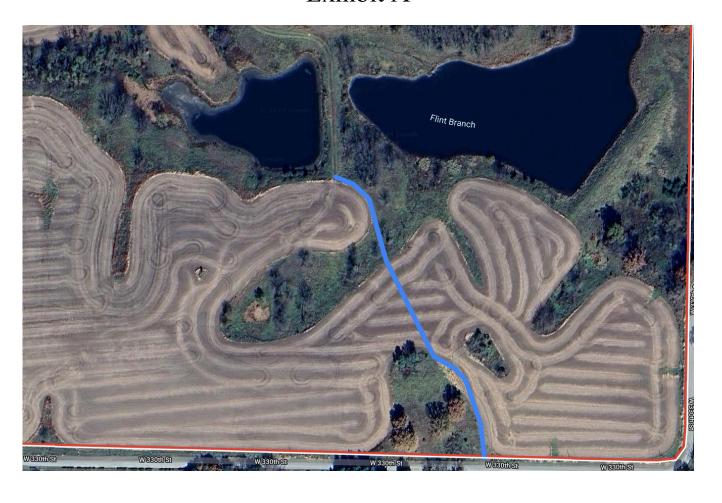

Special Agreements: The Lessor retains a driveable access from W 330th St. to the pond dam. See Exhibit A

Pursuant to this Agreement, Barnes Realty, Broker will be acting in the capacity of Landowner's Agent, with the duties and obligations of a Landowner's Agent under Missouri law. The Landowner's Agent represents the Landowner only, so the Lessee may be unrepresented.

## Exhibit A